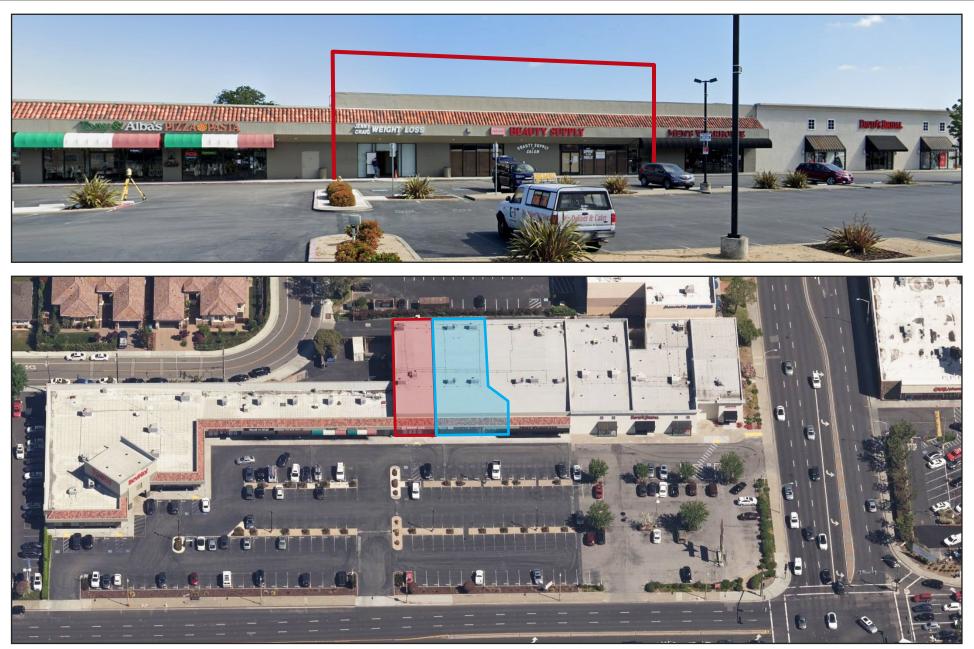

#### 3127 & 3135 Stevens Creek Blvd, Santa Clara, CA

- 2 Units Available
- Total Square Feet 8,850± SF, Divisible to 3,050± SF and 5,800± SF
- 80± Feet of Frontage
- Across From Westfield Valley Fair and Santana Row
- Tremendous Parking
- Co-Tenants: David's Bridal, BevMo, Men's Warehouse
- Asking Rent: \$3.75 PSF, NNN
- Low NNN's