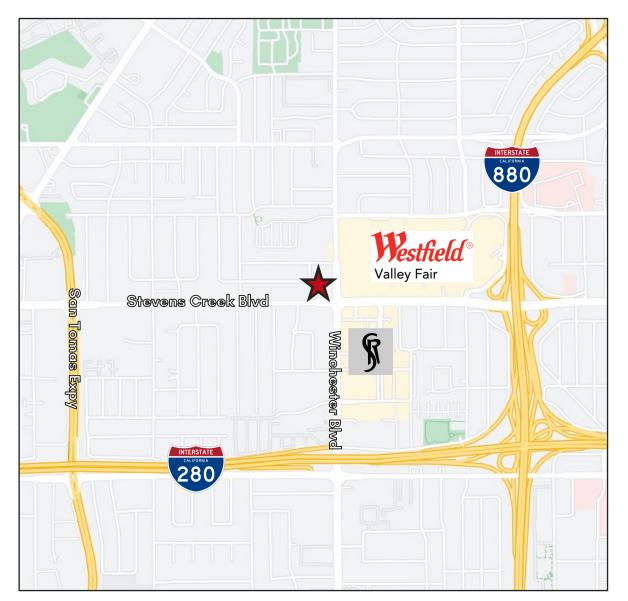

#### 3127 & 3135 Stevens Creek Blvd, Santa Clara, CA

- 2 Units Available
- Total Square Feet 8,850± SF, Divisible to 3,050± SF and 5,800± SF
- 80± Feet of Frontage
- Across From Westfield Valley Fair and Santana Row
- Tremendous Parking
- Co-Tenants: David's Bridal, BevMo, Men's Warehouse
- Asking Rent: \$3.75 PSF, NNN
- Low NNN's