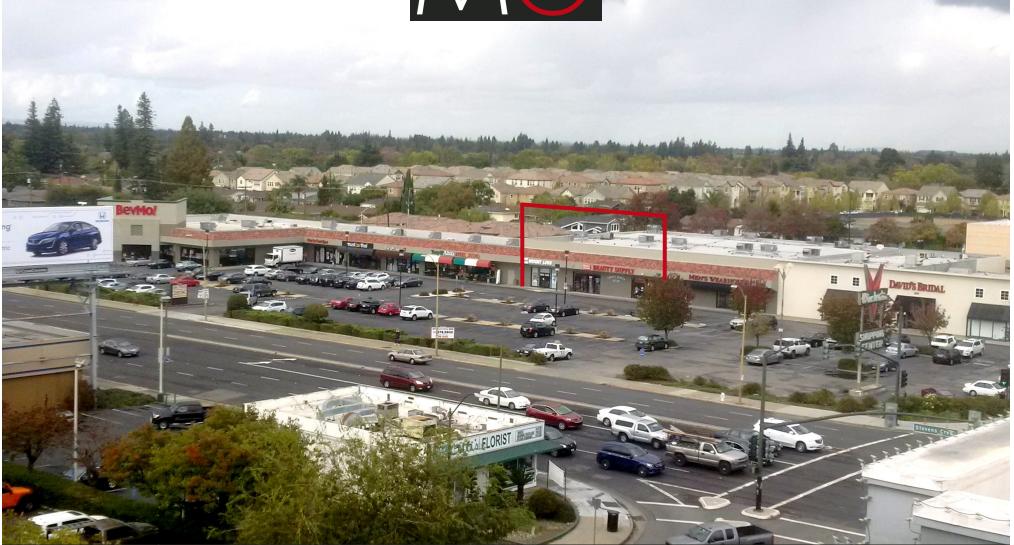

# **RETAIL FOR LEASE AT WINCHESTER SHOPPING CENTER**

#### 3127 & 3135 Stevens Creek Blvd, Santa Clara, CA

- 2 Units Available
- Total Square Feet 8,850± SF, Divisible to 3,050± SF and 5,800± SF
- 80± Feet of Frontage
- Across From Westfield Valley Fair and Santana Row
- Tremendous Parking
- Co-Tenants: David's Bridal, BevMo, Men's Warehouse
- Asking Rent: \$3.75 PSF, NNN
- Low NNN's