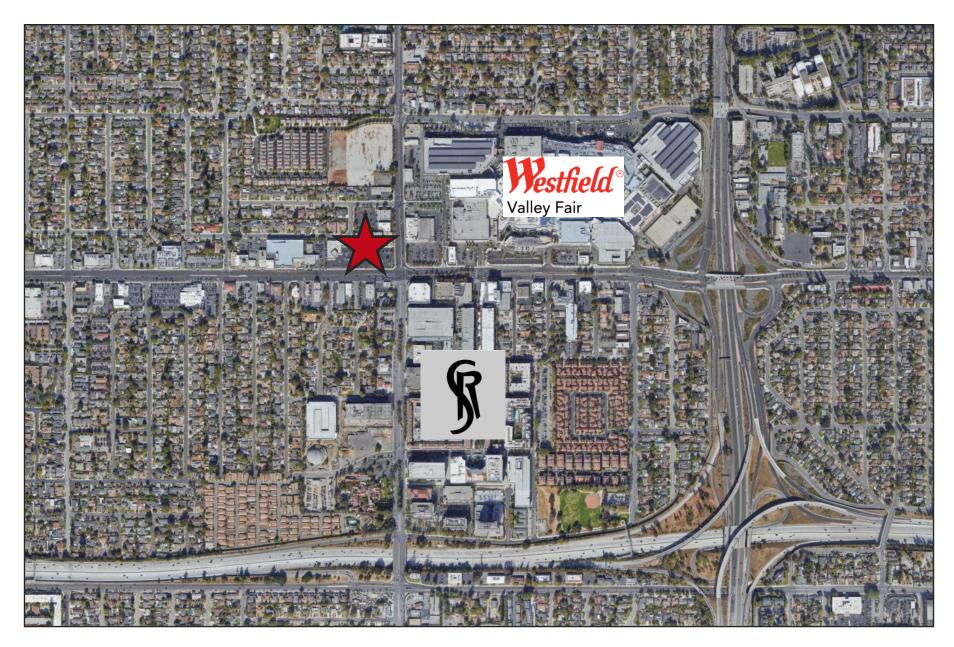

#### 3127 & 3135 Stevens Creek Blvd, Santa Clara, CA

- 2 Units Available
- Total Square Feet 8,850± SF, Divisible to 3,050± SF and 5,800± SF
- 80± Feet of Frontage
- Across From Westfield Valley Fair and Santana Row
- Tremendous Parking
- Co-Tenants: David's Bridal, BevMo, Men's Warehouse
- Asking Rent: \$3.75 PSF, NNN
- Low NNN's