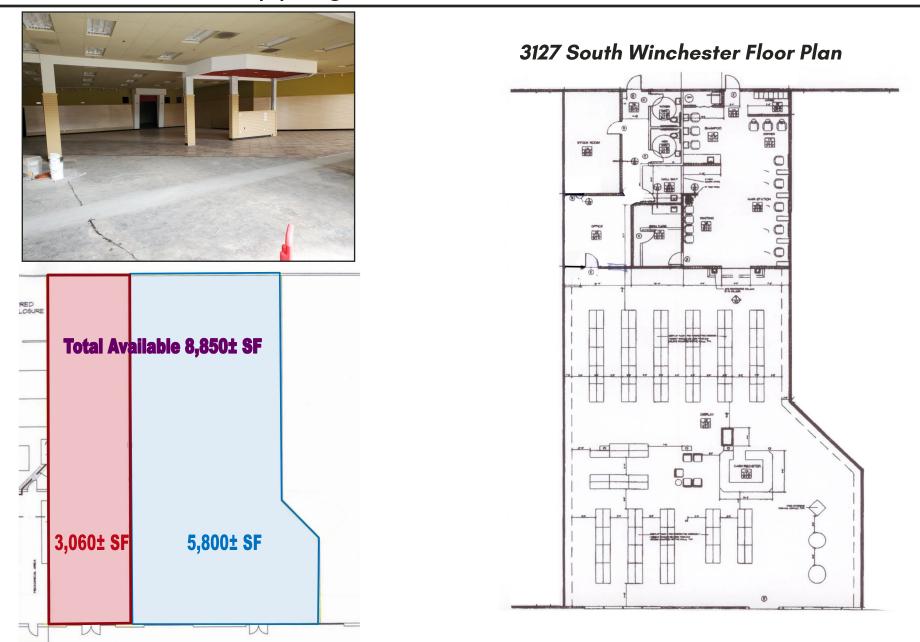

#### 3127 & 3135 Stevens Creek Blvd, Santa Clara, CA

- 2 Units Available
- Total Square Feet 8,850± SF, Divisible to 3,050± SF and 5,800± SF
- 80± Feet of Frontage
- Across From Westfield Valley Fair and Santana Row
- Tremendous Parking
- Co-Tenants: David's Bridal, BevMo, Men's Warehouse
- Asking Rent: \$3.75 PSF, NNN
- Low NNN's