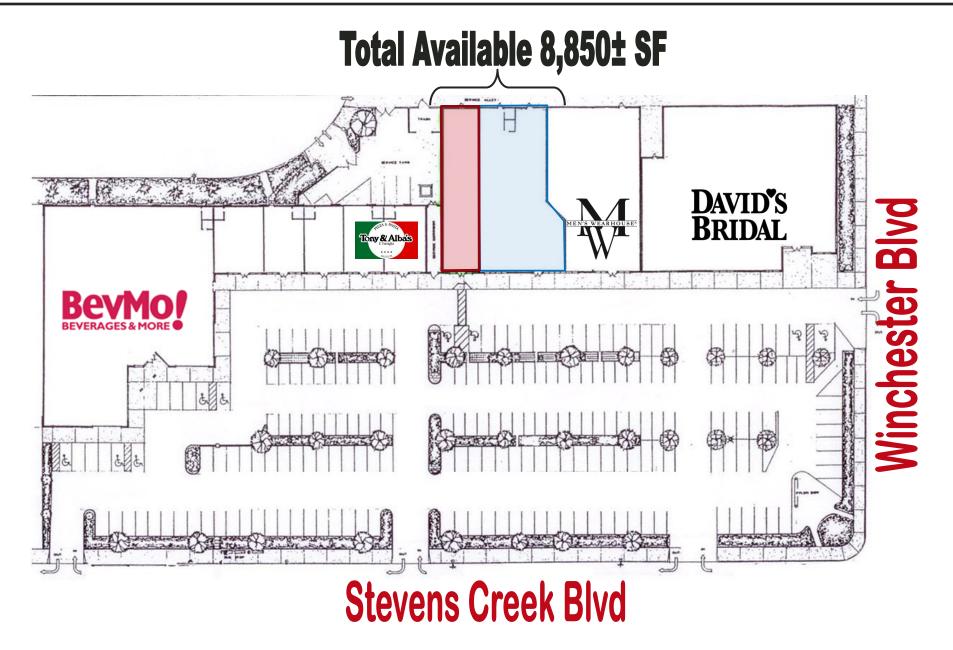

# **RETAIL FOR LEASE AT WINCHESTER SHOPPING CENTER**

#### 3127 & 3135 Stevens Creek Blvd, Santa Clara, CA

- 2 Units Available
- Total Square Feet 8,850± SF, Divisible to 3,050± SF and 5,800± SF
- 80± Feet of Frontage
- Across From Westfield Valley Fair and Santana Row
- Tremendous Parking
- Co-Tenants: David's Bridal, BevMo, Men's Warehouse
- Asking Rent: \$3.75 PSF, NNN
- Low NNN's