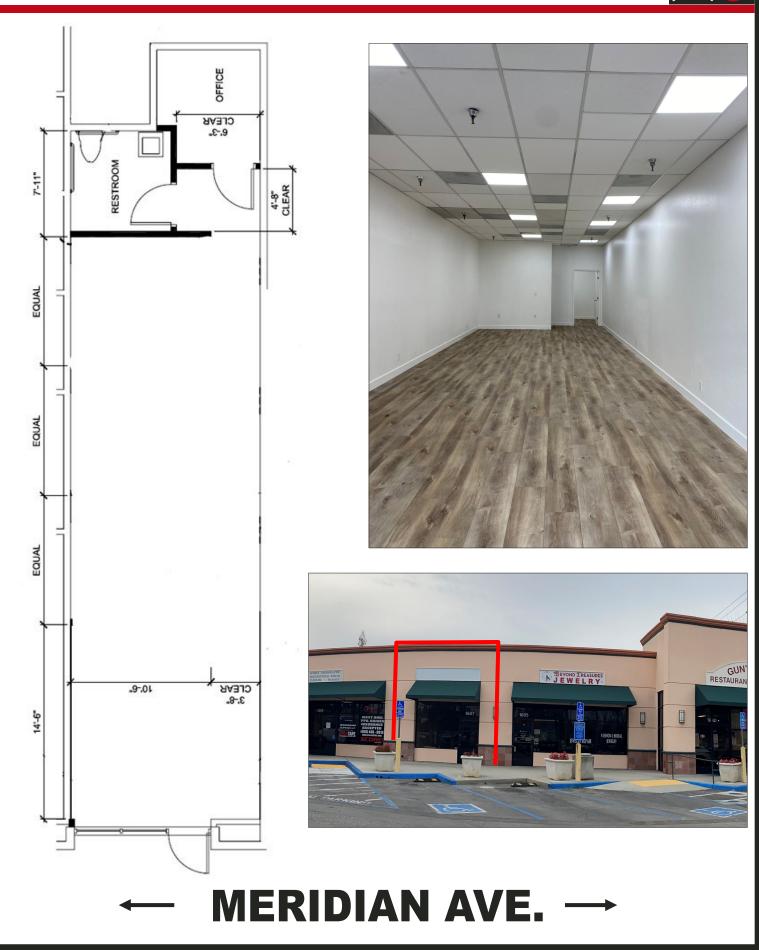

Huge Traffic Counts through this intersection: 58,000+ ADT
- Co-Tenants include Gunther's Restaurant, Allstate, and X9 Barbershop

### **DEMOGRAPHICS:**

| 2024            | <u>1 Mile</u> | <u>3 Miles</u> | <u>5 Miles</u> |
|-----------------|---------------|----------------|----------------|
| Population:     | 23,450        | 242,069        | 655,508        |
| Avg. HH Income: | \$198,472     | \$179,313      | \$176,549      |



Meacham/Oppenheimer, Inc. 8 N. San Pedro St., Suite 300 San Jose, California 95110 Tel: 408.378.5900 www.moinc.net Ryan Warner Lic. #01397580 rwarner@moinc.net (408) 378-5900

The information contained herein has been obtained from sources we deem reliable. We cannot, however, assume responsibility for its accuracy.



## **FLOOR PLAN: UNIT 1607 - 815 ± SF**



# AREA MAP VILLAGE SQUARE • 1601-1615 MERIDIAN AVE. • SAN JOSE, CALIFORNIA