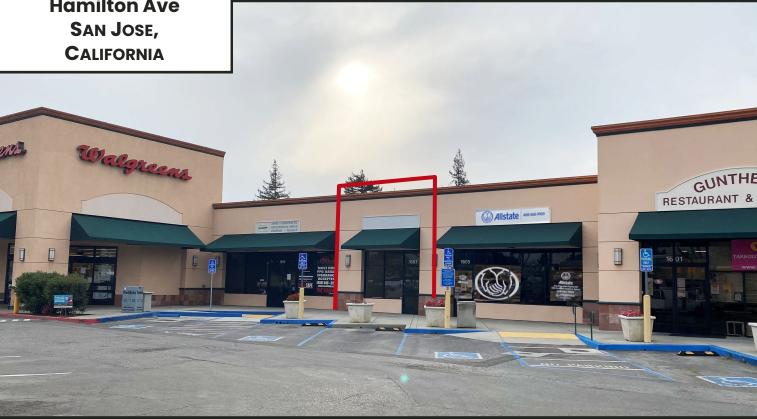

### VILLAGE SQUARE Meridian Ave at Hamilton Ave

# PRIME WILLOW GLEN RETAIL SPACE FOR LEASE

### PROPERTY HIGHLIGHTS:

- Suite 1607: 815± Square Feet
- Easily accessible to Major Freeways, Campbell and Downtown Willow Glen
- Rent \$3.50 PSF, plus NNN (\$0.29)
- Vanilla Shell Condition
- Huge Traffic Counts through this intersection: 58,000+ ADT
- Co-Tenants include Gunther's Restaurant, Allstate, and X9 Barbershop