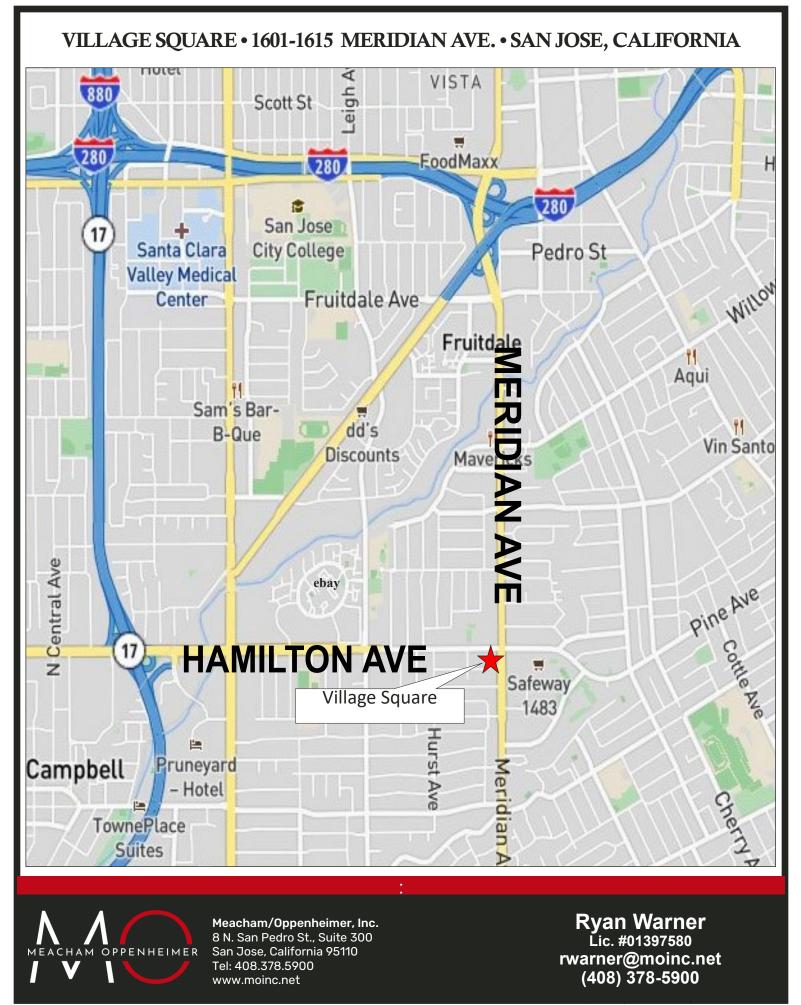

### VILLAGE SQUARE Meridian Ave at Hamilton Ave

# AREA MAP VILLAGE SQUARE • 1601-1615 MERIDIAN AVE. • SAN JOSE, CALIFORNIA