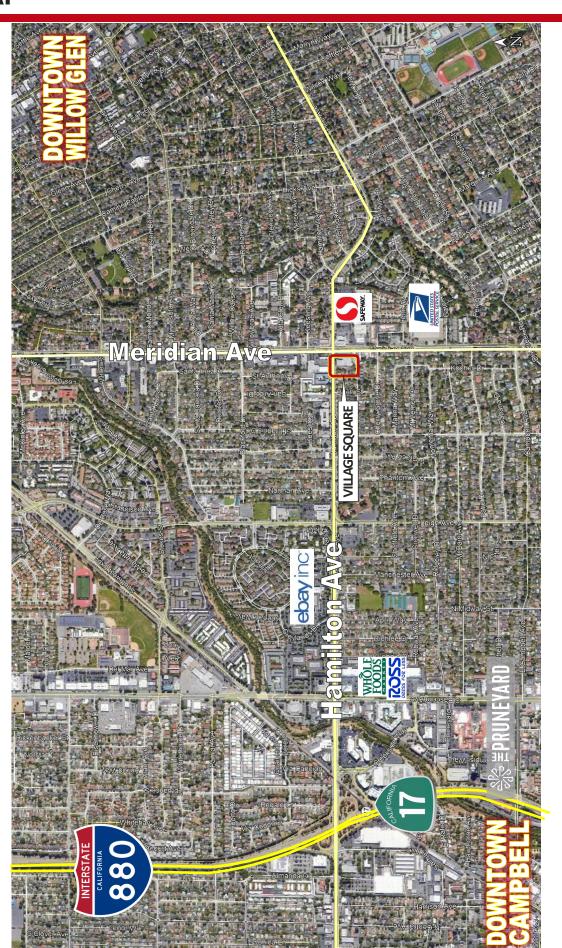

de Gunther's Restaurant, Allstate, and X9 Barbershop

### **DEMOGRAPHICS:**

| 2024            | <u>1 Mile</u> | <u>3 Miles</u> | <u>5 Miles</u> |
|-----------------|---------------|----------------|----------------|
| Population:     | 23,450        | 242,069        | 655,508        |
| Avg. HH Income: | \$198,472     | \$179,313      | \$176,549      |



Meacham/Oppenheimer, Inc. 8 N. San Pedro St., Suite 300 San Jose, California 95110 Tel: 408.378.5900 www.moinc.net Ryan Warner Lic. #01397580 rwarner@moinc.net (408) 378-5900

The information contained herein has been obtained from sources we deem reliable. We cannot, however, assume responsibility for its accuracy.



## **FLOOR PLAN: UNIT 1607 - 815 ± SF**



# AREA MAP VILLAGE SQUARE • 1601-1615 MERIDIAN AVE. • SAN JOSE, CALIFORNIA