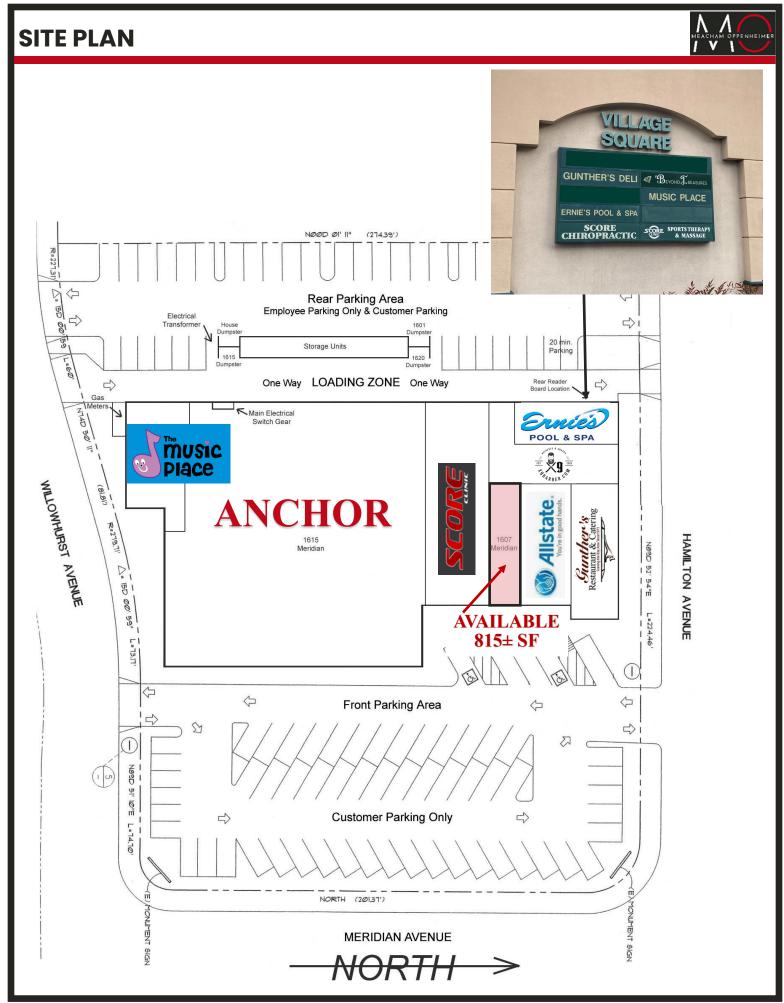

### PROPERTY HIGHLIGHTS:

- Suite 1607: 815± Square Feet
- Easily accessible to Major Freeways, Campbell and Downtown Willow Glen
- Rent \$3.50 PSF, plus NNN (\$0.29)
- Vanilla Shell Condition
- Huge Traffic Counts through this intersection: 58,000+ ADT
- Co-Tenants include Gunther's Restaurant, Allstate, and X9 Barbershop

## **FLOOR PLAN: UNIT 1607 - 815 ± SF**