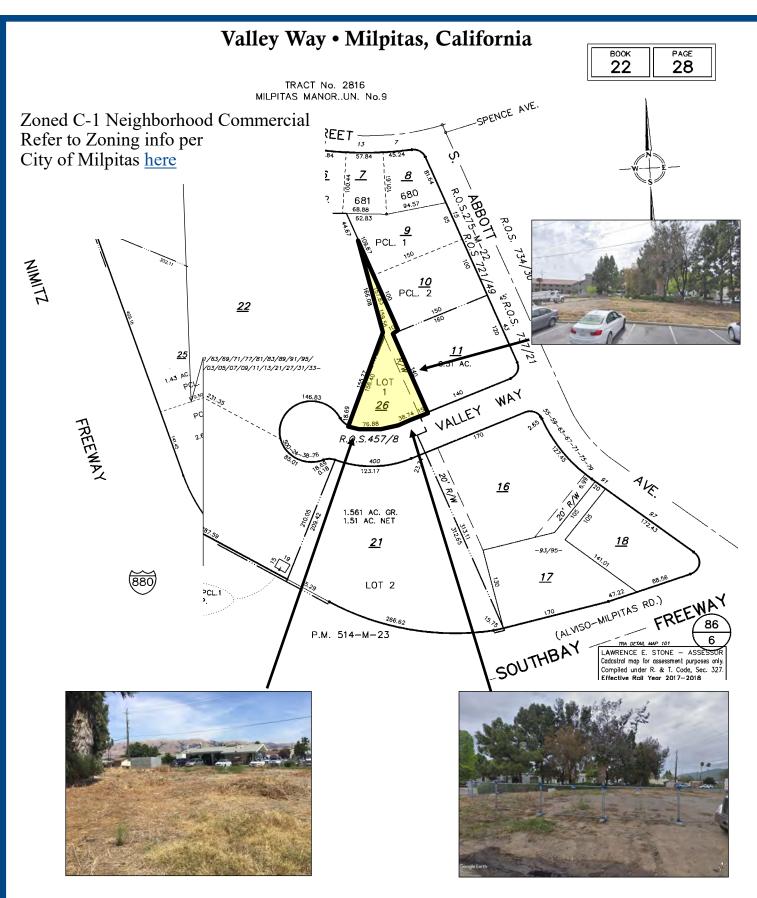

- 12,458± SF Parcel
- <u>Zoned C1 (Neighborhood Commercial District</u>)
- APN 022-28-026
- Development Opportunity for Owner/User or Investor
- Valley Way off Abbott Ave. Near Hwy 237 & I-880
- Sale Price \$935,000/ \$75.00 PSF