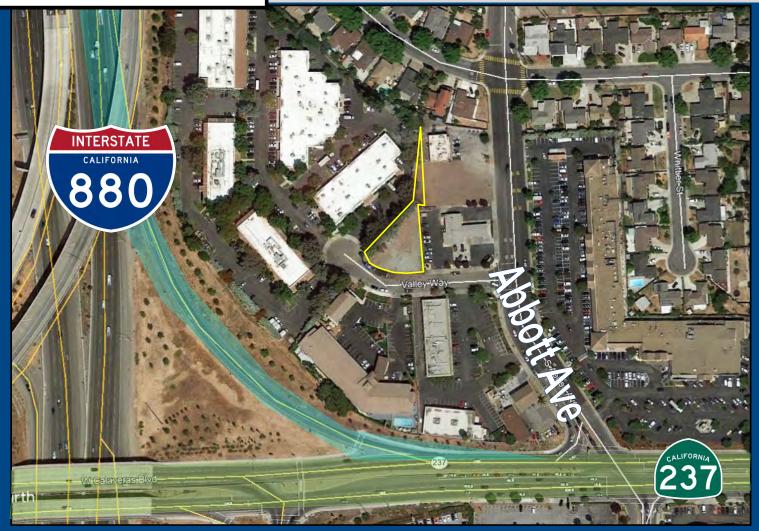

- 12,458± SF Parcel
- <u>Zoned C1 (Neighborhood Commercial District</u>)
- APN 022-28-026
- Development Opportunity for Owner/User or Investor
- Valley Way off Abbott Ave. Near Hwy 237 & I-880
- Sale Price \$935,000/ \$75.00 PSF