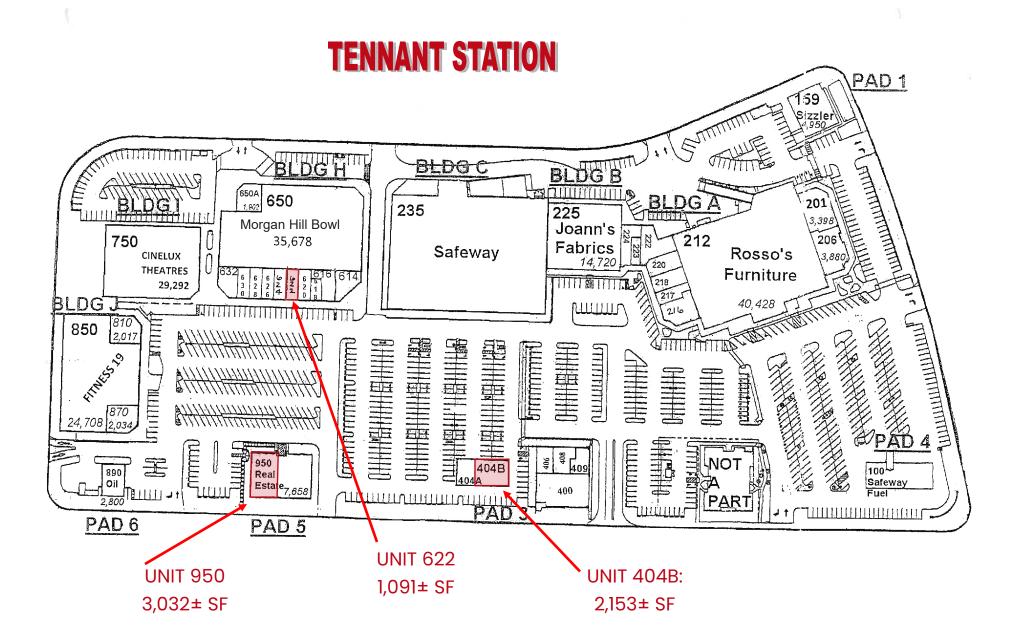

### **HIGHLIGHTS**

Units Available for Lease:

• Unit 950: 3,032± SF

• Unit 622: 1,091± SF

• Unit 404B: 2,153± SF

Rent: \$3.25, plus NNN (\$0.57)

High Daily Traffic Counts:

• Tennant Ave: 27,300+ ADT

# **PHOTOS: UNIT 950 3,032± SF**

The information contained herein has been obtained from sources we deem reliable. We cannot, however, assume responsibility for its accuracy.

## **PHOTOS: UNIT 622 - 1,091± SF**

# **PHOTOS: UNIT 404B - 2,153± SF**

The information contained herein has been obtained from sources we deem reliable. We cannot, however, assume responsibility for its accuracy.