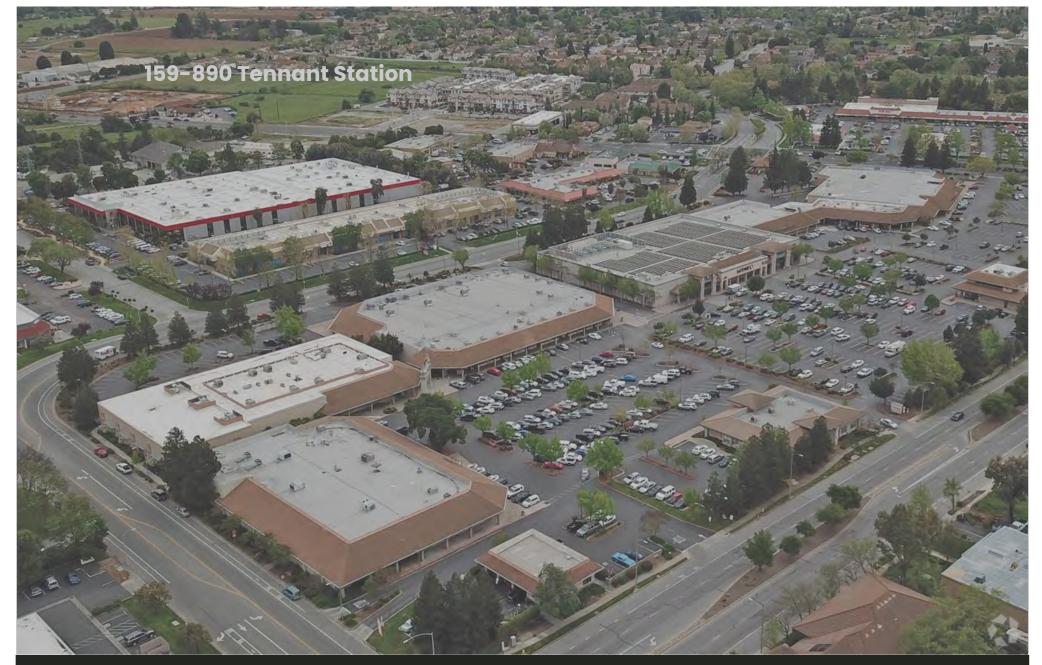

not, however, assume responsibility for its accuracy.

## **AREA MAP**





## **DEMOGRAPHICS**



| 2023 SUMMARY                  | 1-MILE    | 3-MILE    | 5-MILE    |
|-------------------------------|-----------|-----------|-----------|
| Population                    | 11,936    | 48,161    | 60,191    |
| Households                    | 4,020     | 15,857    | 19,645    |
| Average Household Size        | 2.92      | 2.99      | 3.02      |
| Owner Occupied Housing Units  | 2,105     | 10,789    | 13,924    |
| Renter Occupied Housing Units | 1,915     | 5,068     | 5,721     |
| Median Age                    | 34.5      | 38.3      | 39.2      |
| Median Household Income       | \$117,700 | \$142,022 | \$146,351 |
| Average Household Income      | \$164,504 | \$193,032 | \$198,350 |



**Bobby Facchino** 

For More Information Contact:

Associate Lic. #02178873 bobbyemoinc.net (408) 318-0623 MEACHAM/OPPENHEIMER, INC. 8 N San Pedro St. #300 San Jose, CA 95110 Tel. 408.378.5900 Www.moinc.net