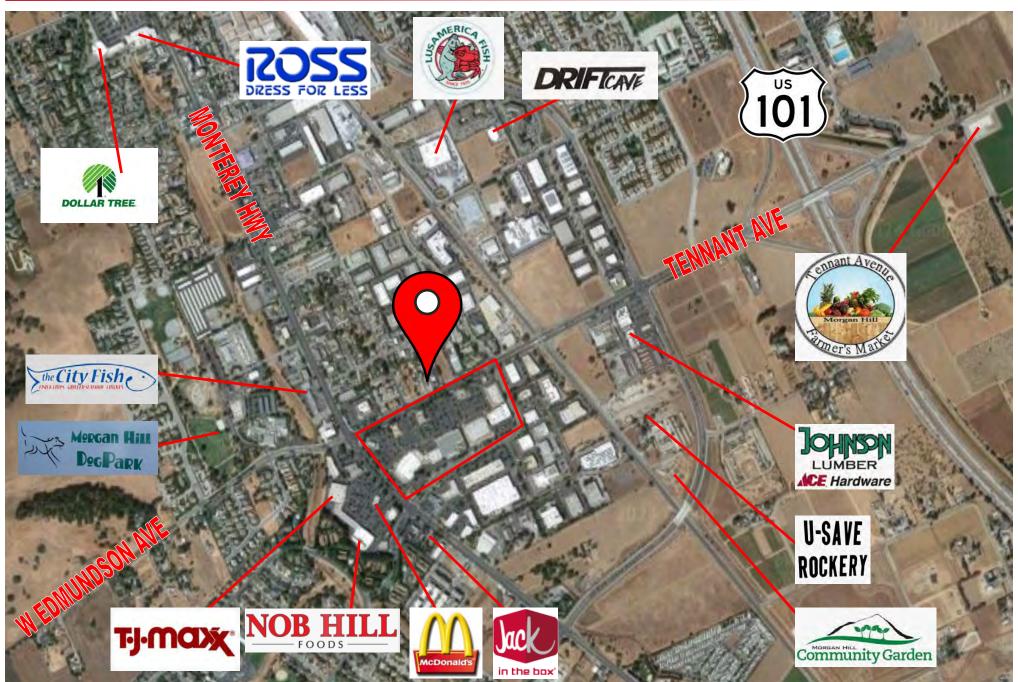

890 Tennant Station, Morgan Hill, CA

#### **Bobby Facehine**

Associate Lic. #02178873 bobby@moinc.net (408) 318-0623



### **HIGHLIGHTS**





Units Available for Lease:

• Unit 950: 3,032± SF

• Unit 622: 1,091± SF

• Unit 404B: 2,153± SF

Rent: \$3.25, plus NNN (\$0.57)

High Daily Traffic Counts:

• Tennant Ave: 27,300+ ADT

Monterey Rd: 22,000+ ADT





# **PHOTOS: UNIT 950 3,032± SF**









The information contained herein has been obtained from sources we deem reliable. We cannot, however, assume responsibility for its accuracy.

## **PHOTOS: UNIT 622 - 1,091± SF**









# **PHOTOS: UNIT 404B - 2,153± SF**









The information contained herein has been obtained from sources we deem reliable. We cannot, however, assume responsibility for its accuracy.

## **AREA MAP**





## **DEMOGRAPHICS**



| 2023 SUMMARY                  | 1-MILE    | 3-MILE    | 5-MILE    |
|-------------------------------|-----------|-----------|-----------|
| Population                    | 11,936    | 48,161    | 60,191    |
| Households                    | 4,020     | 15,857    | 19,645    |
| Average Household Size        | 2.92      | 2.99      | 3.02      |
| Owner Occupied Housing Units  | 2,105     | 10,789    | 13,924    |
| Renter Occupied Housing Units | 1,915     | 5,068     | 5,721     |
| Median Age                    | 34.5      | 38.3      | 39.2      |
| Median Household Income       | \$117,700 | \$142,022 | \$146,351 |
| Average Household Income      | \$164,504 | \$193,032 | \$198,350 |



**Bobby Facchino** 

For More Information Contact:

Associate Lic. #0217