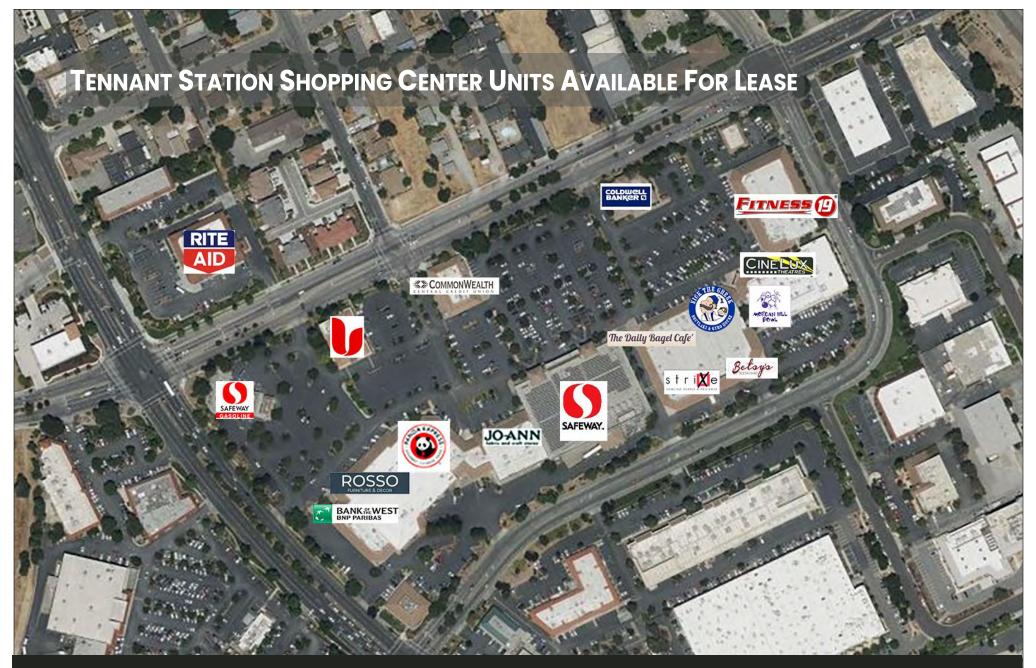

159-890 Tennant Station, Morgan Hill, CA

### **HIGHLIGHTS**

Units Available for Lease:

• Unit 950: 3,032± SF

• Unit 622: 1,091± SF

• Unit 404B: 2,153± SF

Rent: \$3.25, plus NNN (\$0.57)

High Daily Traffic Counts:

• Tennant Ave: 27,300+ ADT