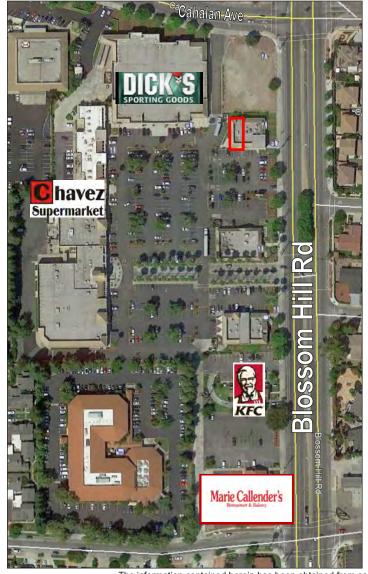

#### **ESTIMATED DEMOGRAPHICS**

1 Mile3 Mile5 MilePopulation:23,466222,981435,882Avg. HH Income\$119,657\$129,921\$157,805

For more information contact: