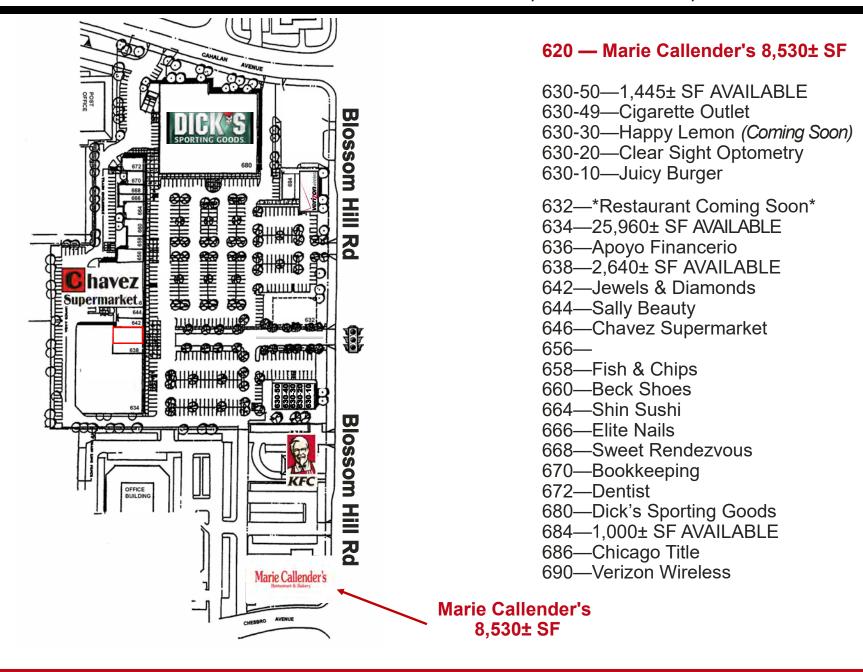

# 8,530± SF TURN KEY RESTAURANT OR 1.55 AC GROUND LEASE

Former Marie Callender's

**David Taxin Meacham/Oppenheimer** 

Lic. #00983163

DTaxin@moinc.net

(408) 966-5919

Marie Anderson CBRE

Lic. #00919144