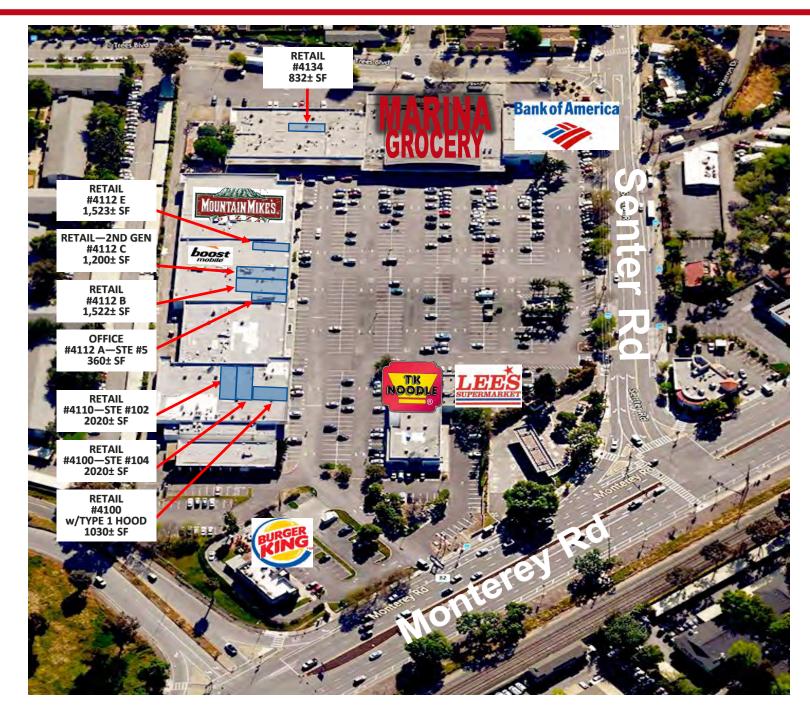

5

### **Highlights:**

- Anchored by Marina Grocery & Bank of America
- \$2.95 PSF, Gross
- Easy Access to Hwys 101 & 87
- Abundant Parking
- High Traffic Area 37,000+ ADT









# **Seven Trees Center**

Rent: \$2.95 PSF, Gross Anchor Tenants: Marina Grocery & Bank of America

# **PHOTOS: 4112-E**







The information contained herein has been obtained from sources we deem reliable. We cannot, however, assume responsibility for its accuracy.

# **PHOTOS: 4112-E**





The information contained herein has been obtained from sources we deem reliable. We cannot, however, assume responsibility for its accuracy.

# **PHOTOS: 4112-E**







The information contained herein has been obtained from sources we deem reliable. We cannot, however, assume responsibility for its accuracy.









## **AREA MAP**





# **DEMOGRAPHICS**



| 2024 SUMMARY                  | 1-MILE    | 3-MILE    | 5-MILE    |
|-------------------------------|-----------|-----------|-----------|
| Population                    | 38,452    | 234,429   | 573,880   |
| Households                    | 11,327    | 73,438    | 178,919   |
| Average Household Income      | \$143,193 | \$154,237 | \$175,872 |
| Owner Occupied Housing Units  | 5,696     | 42,584    | 108,482   |
| Renter Occupied Housing Units | 5,631     | 30,854    | 70,437    |
| Median Age                    | 33.5      | 36.4      | 36.9      |
| Median Household Income       | \$101,365 | \$112,503 | \$126,338 |

#### **SEVEN TREES CENTER**

4040-4152 MONTEREY RD, SAN JOSE, CA



#### Ryan Warner

+1 408 477 2505 Rwarner@moinc.net Lic.