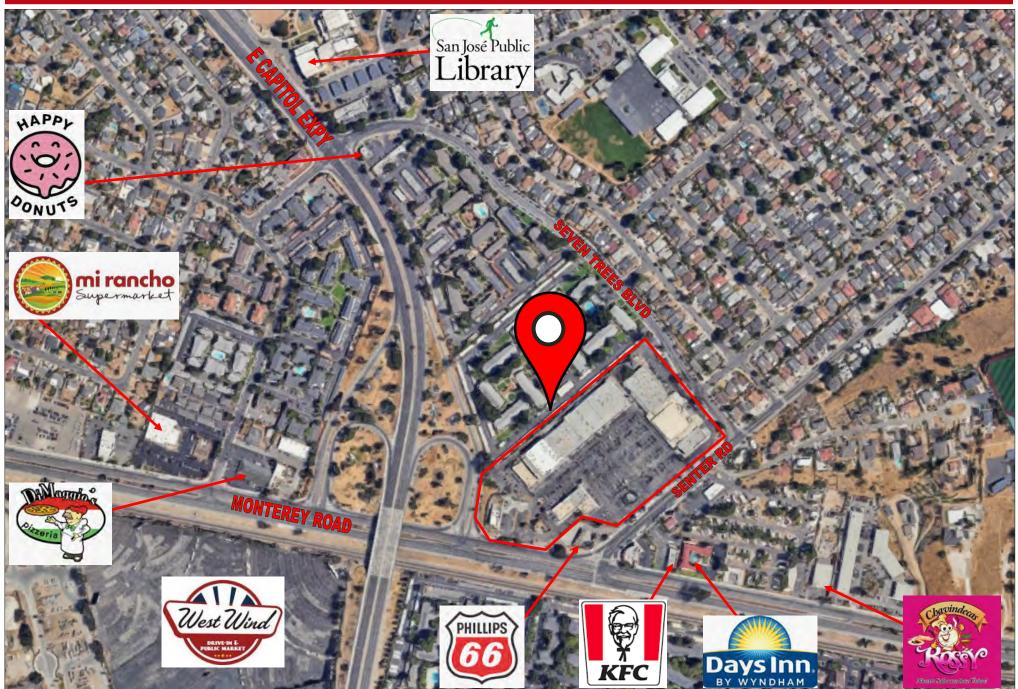

**

- Anchored by Marina Grocery & Bank of America
- \$2.95 PSF, Gross
- Easy Access to Hwys 101 & 87
- Abundant Parking
- High Traffic Area 37,000+ ADT









# **Seven Trees Center**

Rent: \$2.95 PSF, Gross Anchor Tenants: Marina Grocery & Bank of America

# **PHOTOS: 4112-E**







The information contained herein has been obtained from sources we deem reliable. We cannot, however, assume responsibility for its accuracy.

# **PHOTOS: 4112-E**





The information contained herein has been obtained from sources we deem reliable. We cannot, however, assume responsibility for its accuracy.

# **PHOTOS: 4112-E**







The information contained herein has been obtained from sources we deem reliable. We cannot, however, assume responsibility for its accuracy.









## **AREA MAP**





# **DEMOGRAPHICS**



| 2024 SUMMARY                  | 1-MILE    | 3-MILE    | 5-MILE    |
|-------------------------------|-----------|-----------|-----------|
| Population                    | 38,452    | 234,429   | 573,880   |
| Households                    | 11,327    | 73,438    | 178,919   |
| Average Household Income      | \$143,193 | \$154,237 | \$175,872 |
| Owner Occupied Housing Units  | 5,696     | 42,584    | 108,482   |
| Renter Occupied Housing Units | 5,631     | 30,854    | 70,437    |
| Median Age                    | 33.5      | 36.4      | 36.9      |
| Median Household Income       | \$101,365 | \$112,503 | \$126,338 |

#### **SEVEN TREES CENTER**

4040-4152 MONTEREY RD, SAN JOSE, CA



#### Ryan Warner

+1 408 477 2505 Rwarner@moinc.net Lic. #01397580

#### Aust