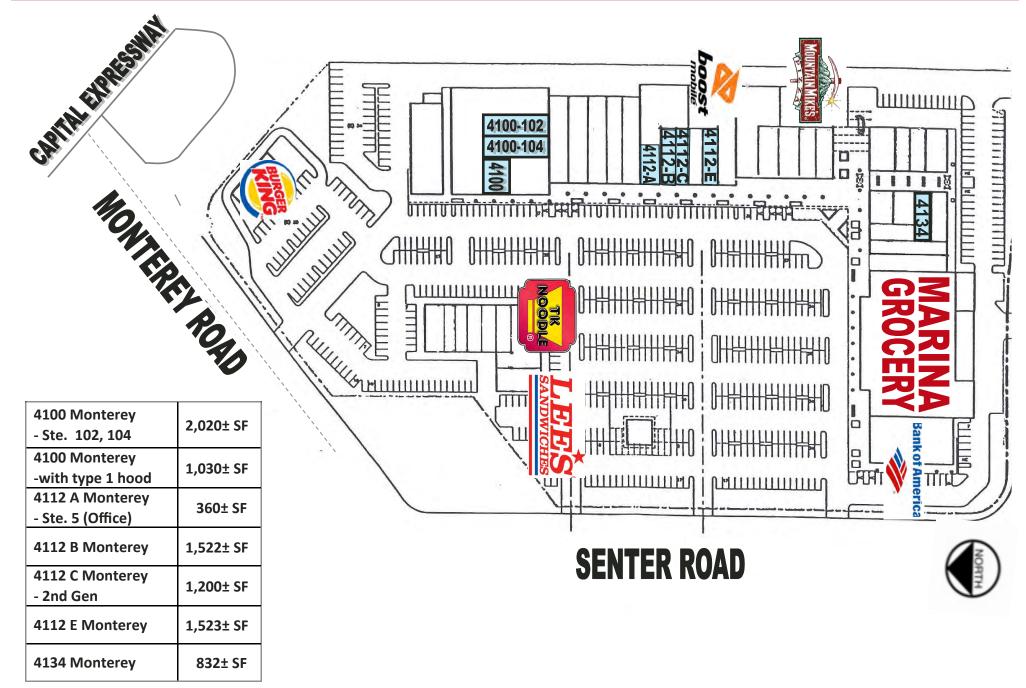

## **Available Spaces:**

#### **Retail**

| Suite 4100:<br>Suites 102, 104          | 2,020          | SF       |
|-----------------------------------------|----------------|----------|
| Suite 4100:<br>with type 1 hood         | 1,030          | SF       |
| Suite 4112B:<br>Suite 4112C:<br>2nd Gen | 1,522<br>1,200 | SF<br>SF |
| Suite 4112E:<br>Suite 4134:             | 1,523<br>832   | SF<br>SF |

### **Office**

Suite 4112A: 360 SF -Suite 5

### **Highlights:**

- Anchored by Marina Grocery & Bank of America
- \$2.95 PSF, Gross
- Easy Access to Hwys 101 & 87
- Abundant Parking
- High Traffic Area 37,000+ ADT