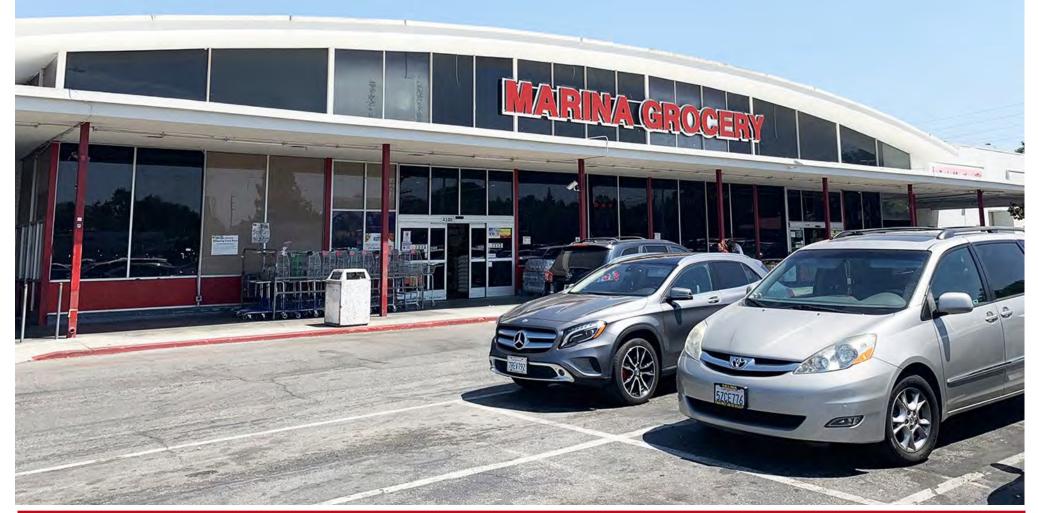

# **Seven Trees Center**

Rent: \$2.95 PSF, Gross Anchor Tenants: Marina Grocery & Bank of America

### **Highlights:**

- Anchored by Marina Grocery & Bank of America
- \$2.95 PSF, Gross
- Easy Access to Hwys 101 & 87
- Abundant Parking
- High Traffic Area 37,000+ ADT