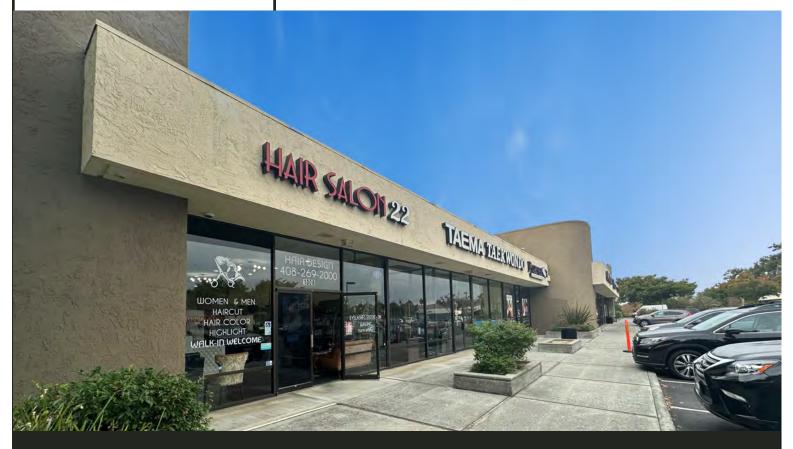

#### PROPERTY HIGHLIGHTS:

- Suite G: 1,150± SF± Available September 1, 2024
- Suite A: 1,820± SF Hair Salon with 14 Stations
- Co-Tenants: Crossroads Trading, Wells Fargo Bank, and Togo's
- Traffic Count 24,000+ ADT
- Located Across from 1.1 Million Square Foot Westfield Oakridge Mall, featuring Target, Macy's Living Spaces and Century Theaters
- Easy Access Into Center From Both Directions
- Asking \$3.50, plus NNN
- Available w/ 60 Day Notice
- DO NOT DISTURB TENANTS