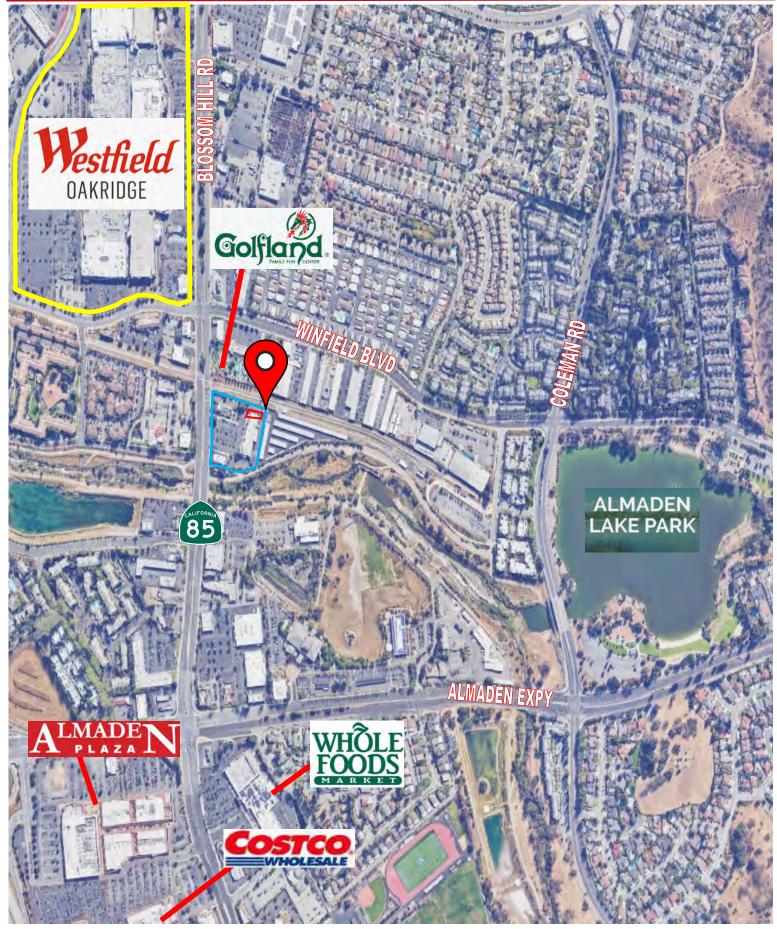

h 14 Stations
- Co-Tenants: Crossroads Trading, Wells Fargo Bank, and Togo's
- Traffic Count 24,000+ ADT
- Located Across from 1.1 Million Square Foot Westfield Oakridge Mall, featuring Target, Macy's Living Spaces and Century Theaters
- Easy Access Into Center From Both Directions
- Asking \$3.50, plus NNN
- Available w/ 60 Day Notice
- DO NOT DISTURB TENANTS

FOR MORE INFORMATION CONTACT:

Ryan Warner Lic. #01397580 rwarner@moinc.net (408) 477-2505



Meacham/Oppenheimer, Inc. 8 N. San Pedro St., Suite 300 San Jose, California 95110 Tel: 408.378.5900 www.moinc.net





## **INTERIOR PHOTOS: SUITE A – 1,820± SF**





The information contained herein has been obtained from sources we deem reliable. We cannot, however, assume responsibility for its accuracy.

### **SURROUNDING RETAIL**







#### DEMOGRAPHICS

| 2024<br>SUMMARY         | 1-MILE    | 3-MILE    | 5-MILE    |
|-------------------------|-----------|-----------|-----------|
| Population              | 23,290    | 199,627   | 449,273   |
| Average<br>HH<br>Income | \$153,385 | \$197,444 | \$187,874 |
| Businesses              | 1,069     | 4,794     | 14,179    |
| Employees               | 12,409    | 39,144    | 130,625   |





Meacham/Oppenheimer, Inc. 8 N. San Pedro St., Suite 300 San Jose, California 95110 Tel: 408.378.5900 www.moinc.net RYAN WARNER Lic. #01397580 rwarner@moinc.net 408.477.2505