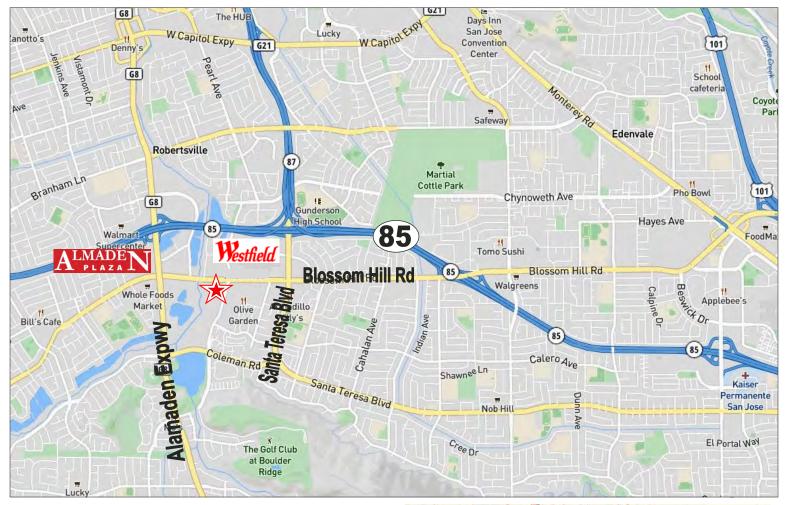

14 Stations
- Co-Tenants: Crossroads Trading, Wells Fargo Bank, and Togo's
- Traffic Count 24,000+ ADT
- Located Across from 1.1 Million Square Foot Westfield Oakridge Mall, featuring Target, Macy's Living Spaces and Century Theaters
- Easy Access Into Center From Both Directions
- Asking \$3.50, plus NNN
- Available w/ 60 Day Notice
- DO NOT DISTURB TENANTS

FOR MORE INFORMATION CONTACT:

Ryan Warner Lic. #01397580 rwarner@moinc.net (408) 477-2505



Meacham/Oppenheimer, Inc. 8 N. San Pedro St., Suite 300 San Jose, California 95110 Tel: 408.378.5900 www.moinc.net





## **INTERIOR PHOTOS: SUITE A – 1,820± SF**





The information contained herein has been obtained from sources we deem reliable. We cannot, however, assume responsibility for its accuracy.

### **SURROUNDING RETAIL**







#### DEMOGRAPHICS

| 2024<br>SUMMARY         | 1-MILE    | 3-MILE    | 5-MILE    |
|-------------------------|-----------|-----------|-----------|
| Population              | 23,290    | 199,627   | 449,273   |
| Average<br>HH<br>Income | \$153,385 | \$197,444 | \$187,874 |
| Businesses              | 1,069     | 4,794     | 14,179    |
| Employees               | 12,409    | 39,144    | 130,625   |





Meacham/Oppenheimer, Inc. 8 N. San Pedro St., Suite 300 San Jose, California 95110 Tel: 408.378.5900 www.moinc.net RYAN WARNER Lic. #01397580 rwarner@moinc.net 408.477.2505