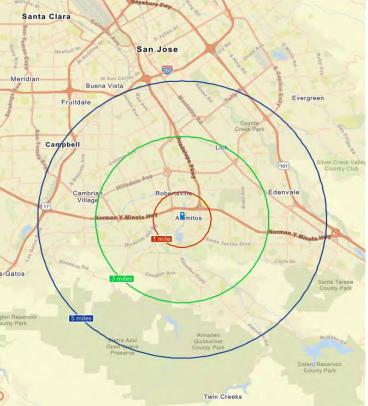

#### DEMOGRAPHICS

| 2024<br>SUMMARY         | 1-MILE    | 3-MILE    | 5-MILE    |
|-------------------------|-----------|-----------|-----------|
| Population              | 23,290    | 199,627   | 449,273   |
| Average<br>HH<br>Income | \$153,385 | \$197,444 | \$187,874 |
| Businesses              | 1,069     | 4,794     | 14,179    |
| Employees               | 12,409    | 39,144    | 130,625   |