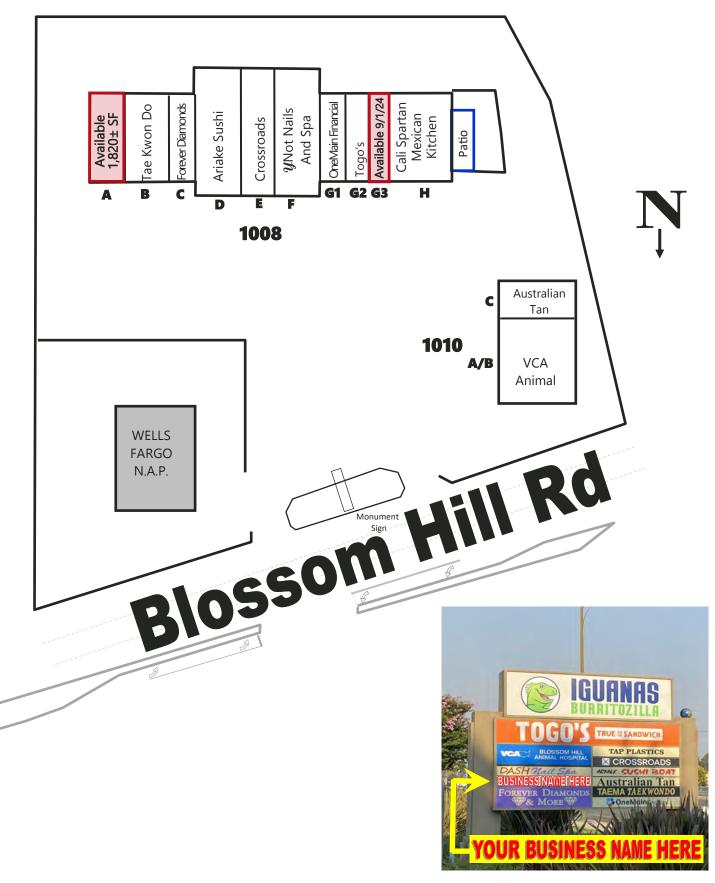

#### PROPERTY HIGHLIGHTS:

- Suite G: 1,150± SF± Available September 1, 2024
- Suite A: 1,820± SF Hair Salon with 14 Stations
- Co-Tenants: Crossroads Trading, Wells Fargo Bank, and Togo's
- Traffic Count 24,000+ ADT
- Located Across from 1.1 Million Square Foot Westfield Oakridge Mall, featuring Target, Macy's Living Spaces and Century Theaters
- Easy Access Into Center From Both Directions
- Asking \$3.50, plus NNN
- Available w/ 60 Day Notice
- DO NOT DISTURB TENANTS