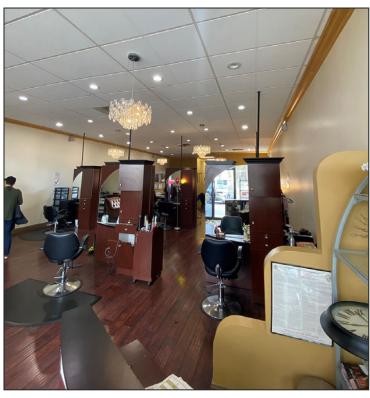

### PROPERTY HIGHLIGHTS:

- Suite A: 1,820± SF Former Hair Salon with 14 Stations
- Co-Tenants: Crossroads Trading, Wells Fargo Bank, and Togo's
- Traffic Count 24,000+ ADT
- Located Across from 1.1 Million Square Foot Westfield Oakridge Mall, featuring Target, Macy's Living Spaces and Century Theaters
- Easy Access Into Center From Both Directions
- Asking \$3.50, plus NNN
- Available June 1, 2022