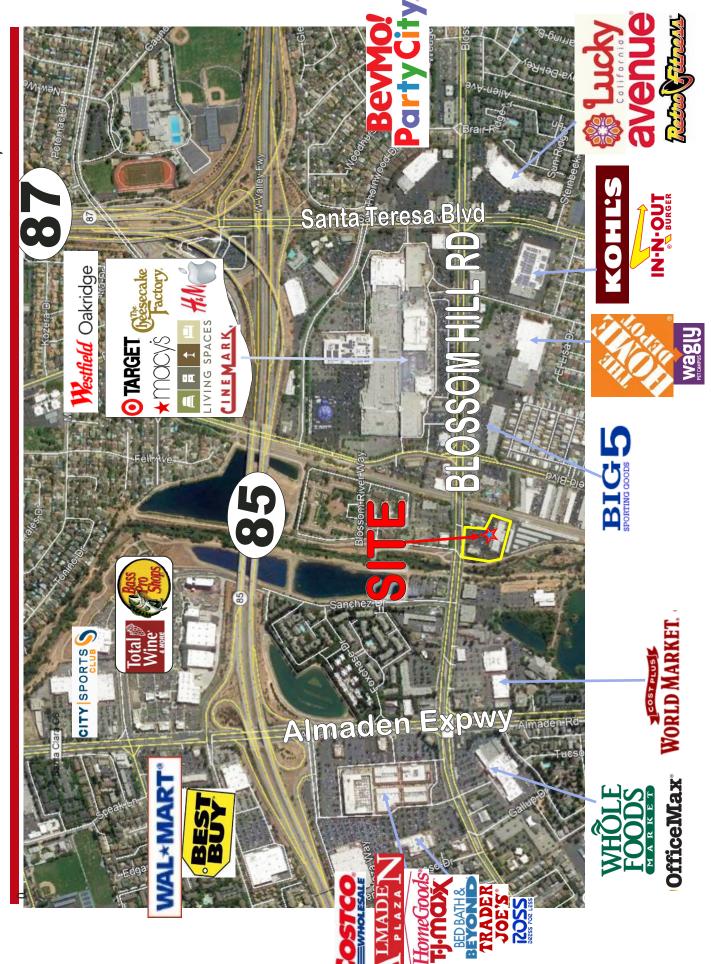

### PROPERTY HIGHLIGHTS:

- Suite A: 1,820± SF Former Hair Salon with 14 Stations
- Co-Tenants: Crossroads Trading, Wells Fargo Bank, and Togo's
- Traffic Count 24,000+ ADT
- Located Across from 1.1 Million Square Foot Westfield Oakridge Mall, featuring Target, Macy's Living Spaces and Century Theaters
- Easy Access Into Center From Both Directions
- Asking \$3.50, plus NNN
- Available June 1, 2022