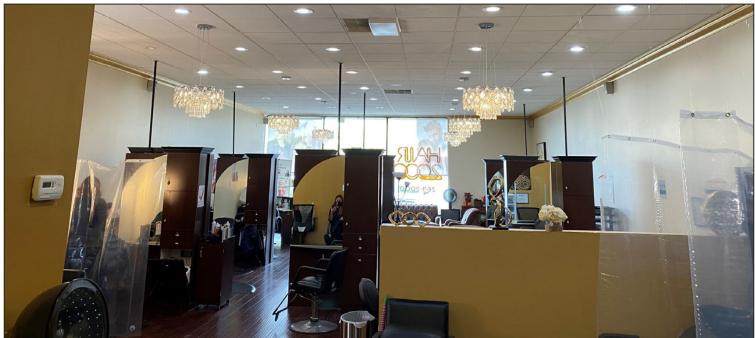

### PROPERTY HIGHLIGHTS:

- Suite A: 1,820± SF Former Hair Salon with 14 Stations
- Co-Tenants: Crossroads Trading, Wells Fargo Bank, and Togo's
- Traffic Count 24,000+ ADT
- Located Across from 1.1 Million Square Foot Westfield Oakridge Mall, featuring Target, Macy's Living Spaces and Century Theaters
- Easy Access Into Center From Both Directions
- Asking \$3.50, plus NNN
- Available June 1, 2022