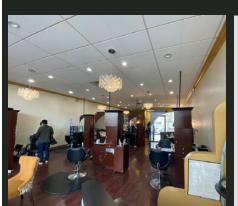

### PROPERTY HIGHLIGHTS:

- Suite A: 1,820± SF Former Hair Salon with 14 Stations
- Co-Tenants: Crossroads Trading, Wells Fargo Bank, and Togo's
- Traffic Count 24,000+ ADT
- Located Across from 1.1 Million Square Foot Westfield Oakridge Mall, featuring Target, Macy's Living Spaces and Century Theaters
- Easy Access Into Center From Both Directions
- Asking \$3.50, plus NNN
- Available June 1, 2022