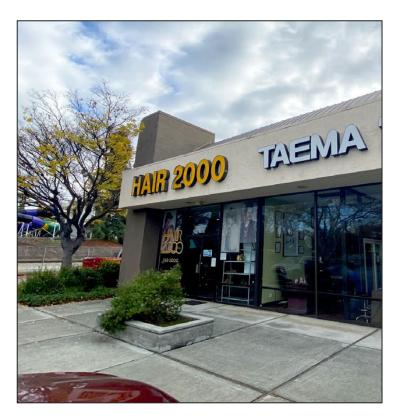

### PROPERTY HIGHLIGHTS:

- Suite A: 1,820± SF Former Hair Salon with 14 Stations
- Co-Tenants: Crossroads Trading, Wells Fargo Bank, and Togo's
- Traffic Count 24,000+ ADT
- Located Across from 1.1 Million Square Foot Westfield Oakridge Mall, featuring Target, Macy's Living Spaces and Century Theaters
- Easy Access Into Center From Both Directions
- Asking \$3.50, plus NNN
- Available June 1, 2022