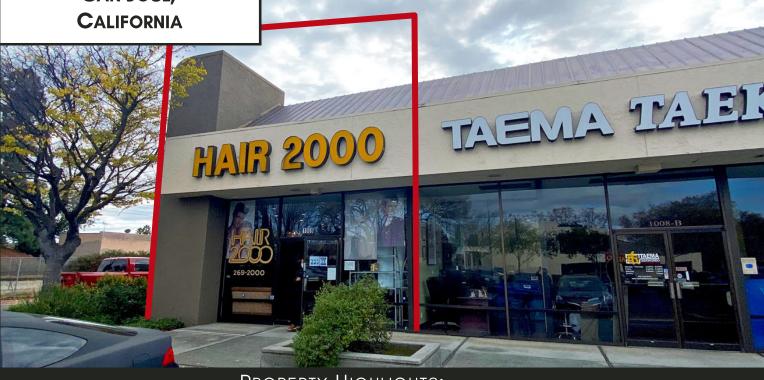

## RIVERHILL PLAZA 1008 BLOSSOM HILL RD. SAN JOSE,

### FORMER HAIR SALON ALONG MAJOR South San Jose Thoroughfare

### PROPERTY HIGHLIGHTS:

- Suite A: 1,820± SF Former Hair Salon with 14 Stations
- Co-Tenants: Crossroads Trading, Wells Fargo Bank, and Togo's
- Traffic Count 24,000+ ADT
- Located Across from 1.1 Million Square Foot Westfield Oakridge Mall, featuring Target, Macy's Living Spaces and Century Theaters
- Easy Access Into Center From Both Directions
- Asking \$3.50, plus NNN
- Available June 1, 2022