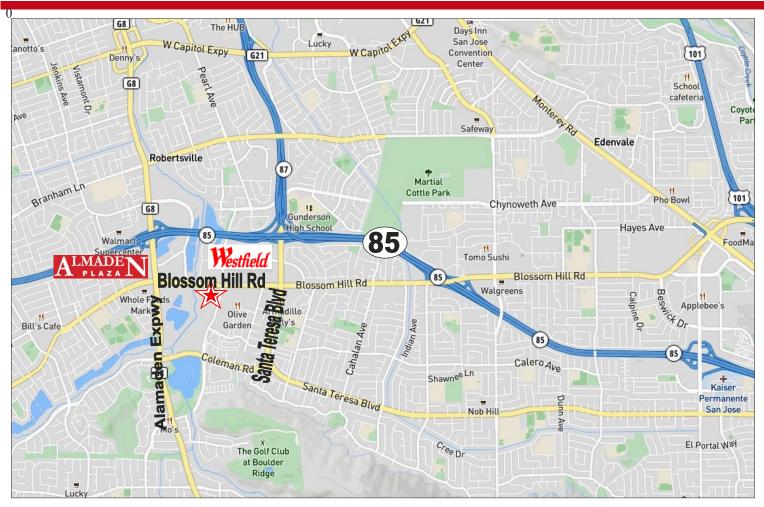

### PROPERTY HIGHLIGHTS:

- Suite A: 1,820± SF Former Hair Salon with 14 Stations
- Co-Tenants: Crossroads Trading, Wells Fargo Bank, and Togo's
- Traffic Count 24,000+ ADT
- Located Across from 1.1 Million Square Foot Westfield Oakridge Mall, featuring Target, Macy's Living Spaces and Century Theaters
- Easy Access Into Center From Both Directions
- Asking \$3.50, plus NNN
- Available June 1, 2022