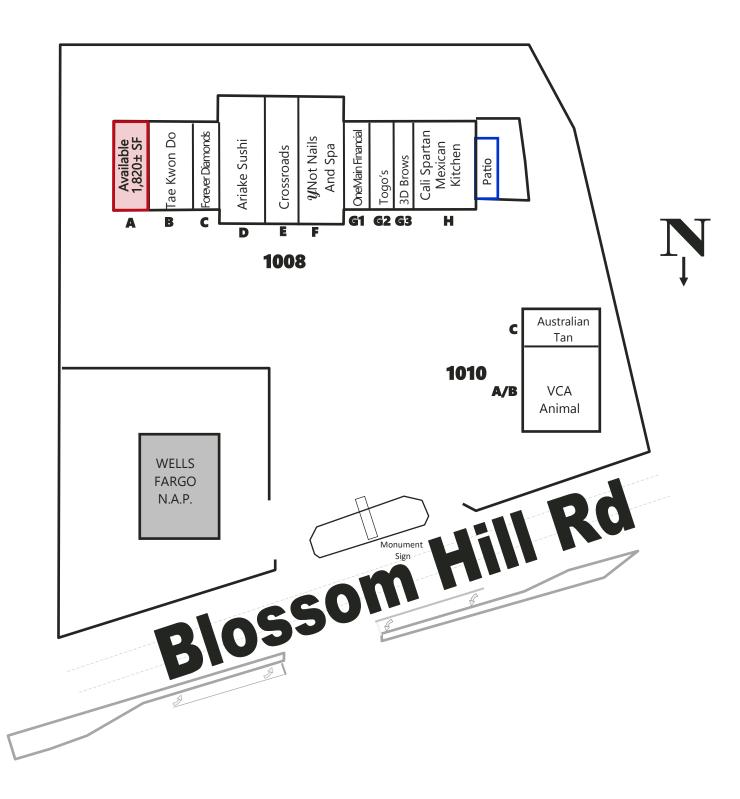

### PROPERTY HIGHLIGHTS:

- Suite A: 1,820± SF Former Hair Salon with 14 Stations
- Co-Tenants: Crossroads Trading, Wells Fargo Bank, and Togo's
- Traffic Count 24,000+ ADT
- Located Across from 1.1 Million Square Foot Westfield Oakridge Mall, featuring Target, Macy's Living Spaces and Century Theaters
- Easy Access Into Center From Both Directions
- Asking \$3.50, plus NNN
- Available June 1, 2022