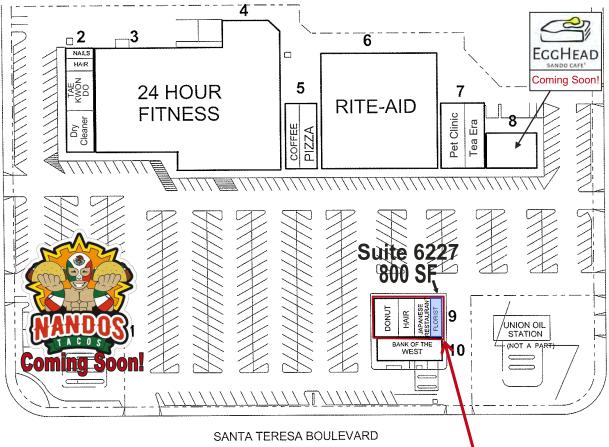

#### PROPERTY INFORMATION:

- Suite 6227: 800± Square Feet Available
- Low NNNs (Approx. \$0.50)
- Anchored by Rite-Aid and 24-Hour Fitness
- Co-Tenants include Round Table and Bank of the West
- Egghead Café Coming Soon!
- Across From Kaiser San Jose Medical Center
- Close Proximity to Hwy 85-Between Hwys 101 and 87
- Traffic Counts:

# Plaza de Santa Teresa • San Jose, California

**Building 9** 

CAMINO VERDE DRIVE

Ryan Warner Lic. #01397580 rwarner@moinc.net (408) 477-2505

COTTLE ROAD