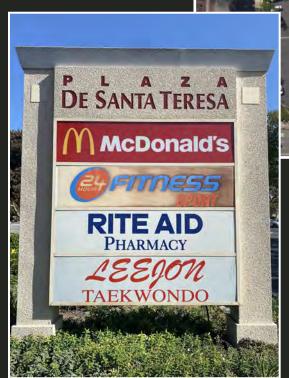

### PLAZA DE SANTA TERESA

SANTA TERESA BLVD AT COTTLE ROAD SAN JOSE, CA

#### PROPERTY INFORMATION:

- Suite 6227: 800± Square Feet Available
- Low NNNs (Approx. \$0.50)
- Anchored by Rite-Aid and 24-Hour Fitness
- Co-Tenants include Round Table and Bank of the West
- Egghead Café Coming Soon!
- Across From Kaiser San Jose Medical Center
- Close Proximity to Hwy 85-Between Hwys 101 and 87
- Traffic Counts: