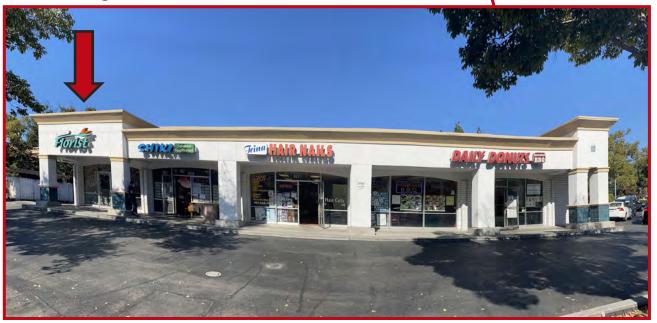

#### PROPERTY INFORMATION:

- Suite 6227: 800± Square Feet Available
- Low NNNs (Approx. \$0.50)
- Anchored by Rite-Aid and 24-Hour Fitness
- Co-Tenants include Round Table and Bank of the West
- Egghead Café Coming Soon!
- Across From Kaiser San Jose Medical Center
- Close Proximity to Hwy 85-Between Hwys 101 and 87
- Traffic Counts: