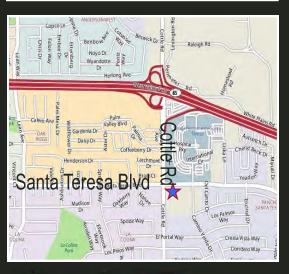

### PLAZA DE SANTA TERESA

SANTA TERESA BLVD AT COTTLE ROAD SAN JOSE, CA

Santa Teresa Boulevard.....32,000 ADT Cottle Road ......35,000 ADT

Contact Agent for Pricing