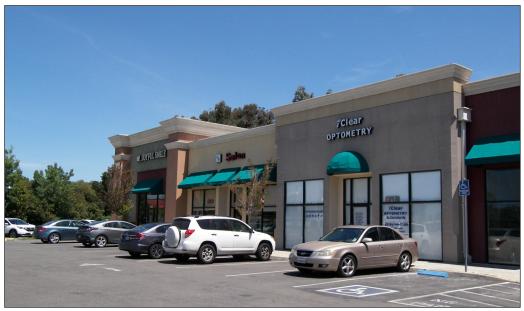

PALMS ON CENTRAL • Central Ave.@ Timber St. Newark, CA

- Ideal for Retail, Office or Medical
- Suite 5464: 1,442± SF Available
- Co-Tenants Include: Joyful Smile Dental, OK Noodle, Flaming House Hot Pot
- Anchored by Madras Groceries
- Easy Access to I-880 and Hwy 84/Dumbarton Bridge