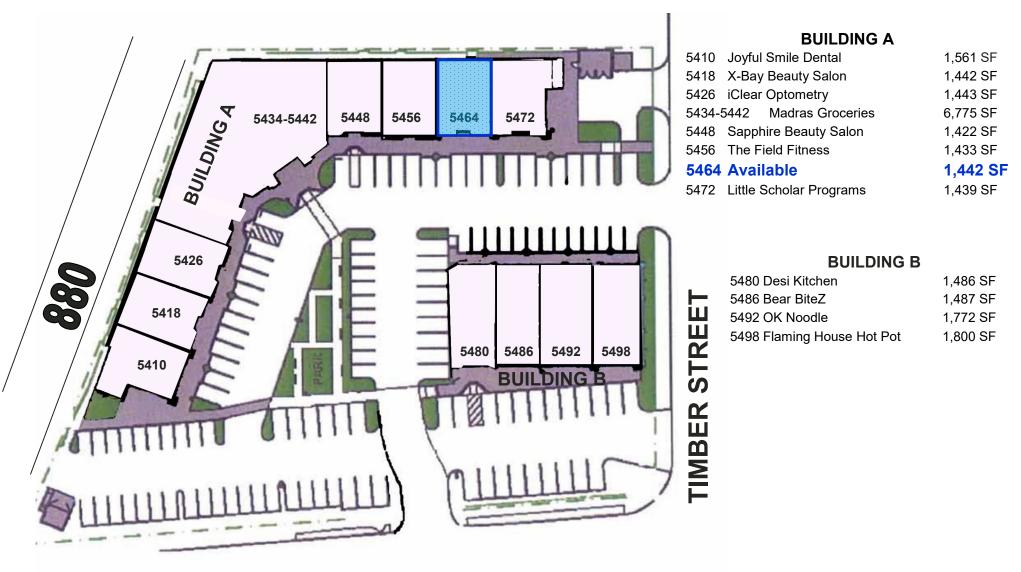

PALMS ON CENTRAL • Central Ave.@ Timber St. Newark, CA

- Ideal for Retail, Office or Medical
- Suite 5464: 1,442± SF Available
- Co-Tenants Include: Joyful Smile Dental, OK Noodle, Flaming House Hot Pot
- Anchored by Madras Groceries
- Easy Access to I-880 and Hwy 84/Dumbarton Bridge