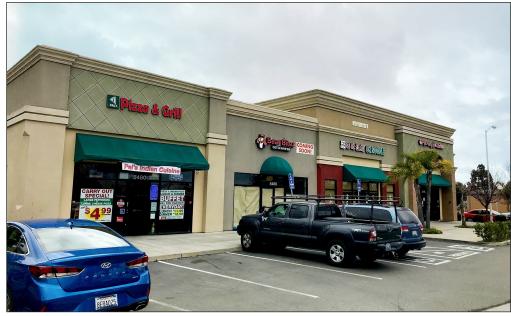

PALMS ON CENTRAL • Central Ave.@ Timber St. Newark, CA

- Ideal for Retail, Office or Medical
- Suite 5464: 1,442± SF Available
- Co-Tenants Include: Joyful Smile Dental, OK Noodle, Flaming House Hot Pot
- Anchored by Madras Groceries
- Easy Access to I-880 and Hwy 84/Dumbarton Bridge