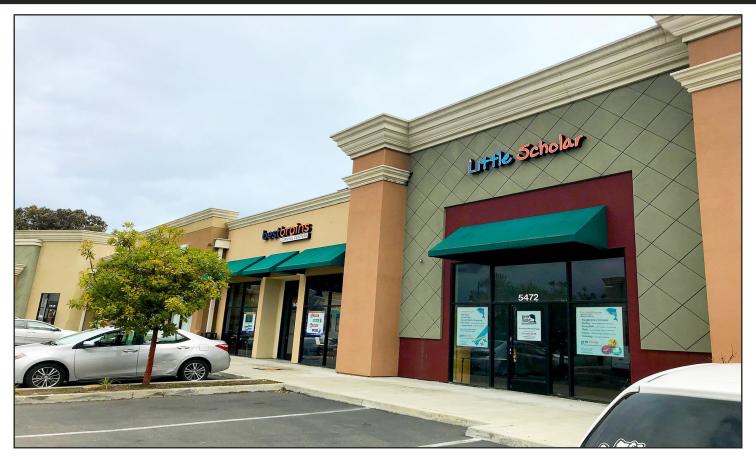

PALMS ON CENTRAL • Central Ave.@ Timber St. Newark, CA

- Ideal for Retail, Office or Medical
- Suite 5464: 1,442± SF Available
- Co-Tenants Include: Joyful Smile Dental, OK Noodle, Flaming House Hot Pot
- Anchored by Madras Groceries
- Easy Access to I-880 and Hwy 84/Dumbarton Bridge