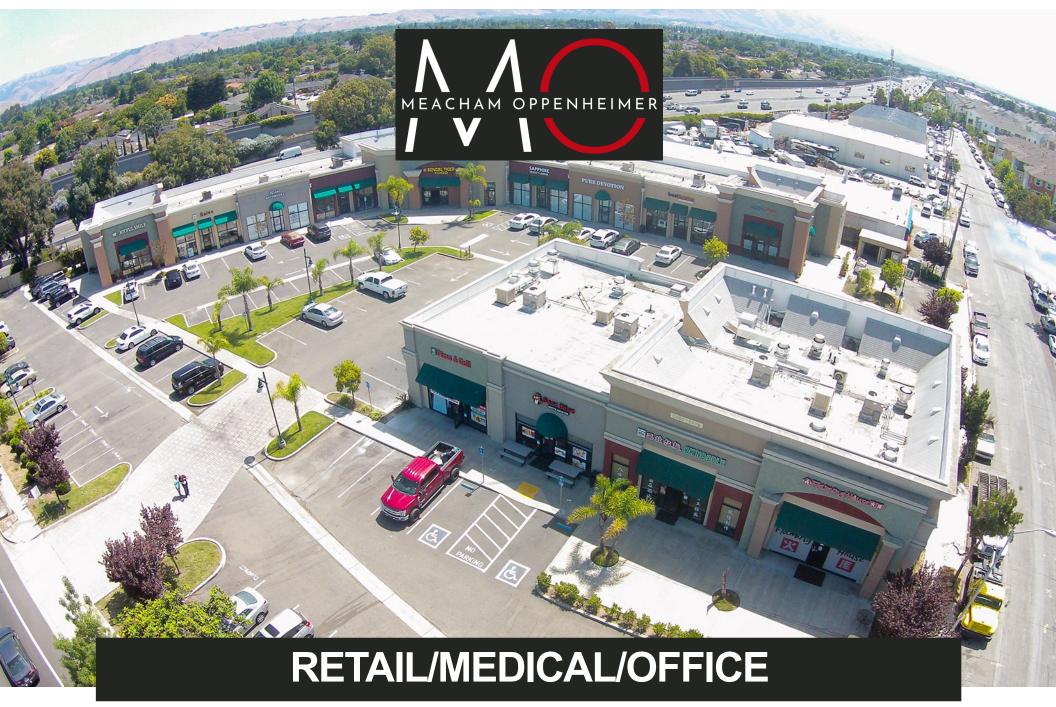

PALMS ON CENTRAL • Central Ave.@ Timber St. Newark, CA

- Ideal for Retail, Office or Medical
- Suite 5464: 1,442± SF Available
- Co-Tenants Include: Joyful Smile Dental, OK Noodle, Flaming House Hot Pot
- Anchored by Madras Groceries
- Easy Access to I-880 and Hwy 84/Dumbarton Bridge

- Newark is One of the Fastest Growing Cities in California
- Over 2,000 New Residential Units in the Pipeline
- Contact Agent for Pricing
- Negotiable TI Allowance