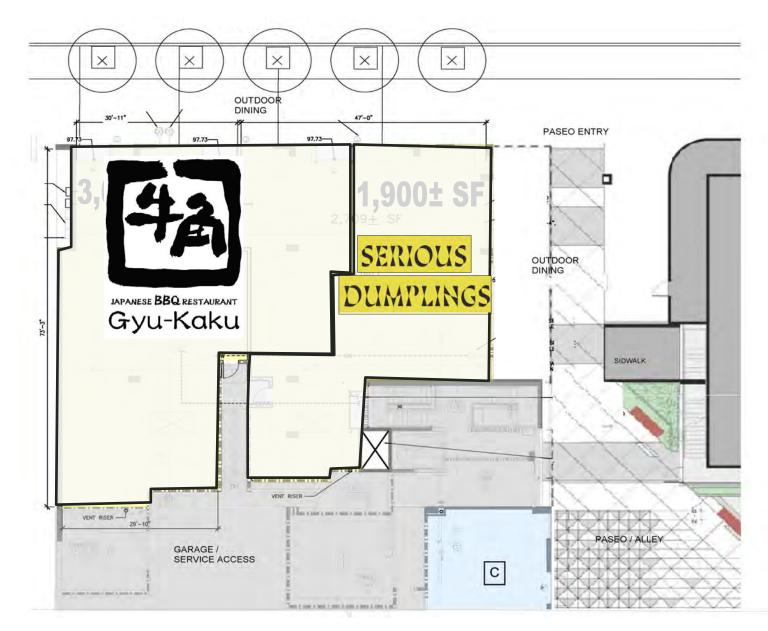

### "THE ALLEY" RETAIL SITE PLAN

# **PROPERTY HIGHLIGHTS**

- Premier Mixed-Use Development in the Heart of San Pedro Square
- 201 Luxury Apartments
- **2,117± SF** Former Carbon Health Space Available. Turn-Key Condition, Ideal for Medical User
- 1,406± SF Along Almaden
- 1,024± SF Retail Space on "The Alley"
- Seeking Exciting Concepts: Desserts, Tasting Rooms, and Personal Services
- Now Open!
  - Gyu Kaku Japanese BBQ
  - Serious Dumplings
  - Mysterieux Barber Shop
- Downtown is Rapidly Growing, A Vibrant Urban Area Supported By A Strong Daytime Workforce
- Fortune 500 Companies Zoom, Adobe and Oracle Have Downtown Offices
- Modera is Easily Accessible from SAP Center, VTA
  Transit and CalTrain
- Half-mile from approved Google Village