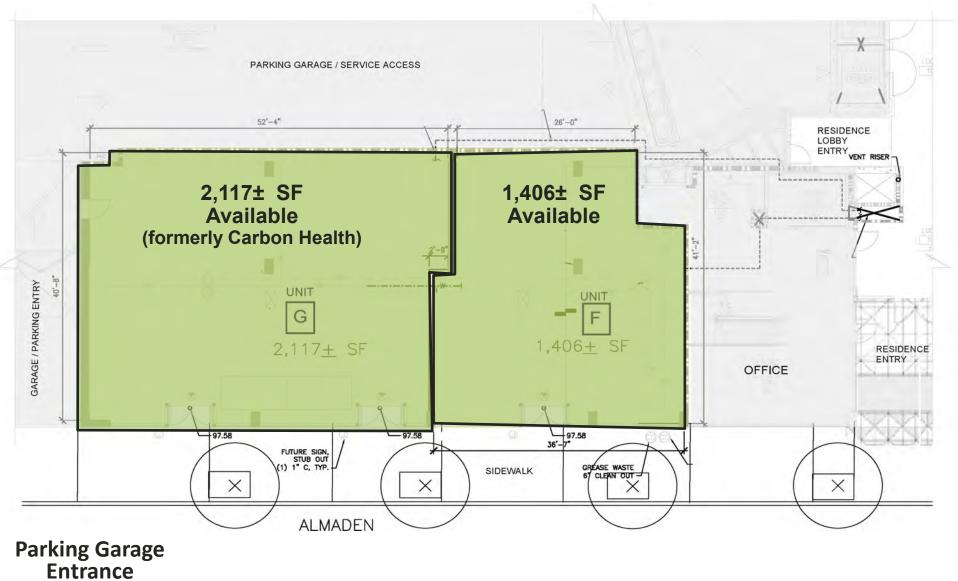

### **ALMADEN RETAIL SITE PLAN: SUITES AVAILABLE**

# **PROPERTY HIGHLIGHTS**

- Premier Mixed-Use Development in the Heart of San Pedro Square
- 201 Luxury Apartments
- **2,117± SF** Former Carbon Health Space Available. Turn-Key Condition, Ideal for Medical User
- 1,406± SF Along Almaden
- 1,024± SF Retail Space on "The Alley"
- Seeking Exciting Concepts: Desserts, Tasting Rooms, and Personal Services
- Now Open!
  - Gyu Kaku Japanese BBQ
  - Serious Dumplings
  - Mysterieux Barber Shop
- Downtown is Rapidly Growing, A Vibrant Urban Area Supported By A Strong Daytime Workforce
- Fortune 500 Companies Zoom, Adobe and Oracle Have Downtown Offices
- Modera is Easily Accessible from SAP Center, VTA
  Transit and CalTrain
- Half-mile from approved Google Village