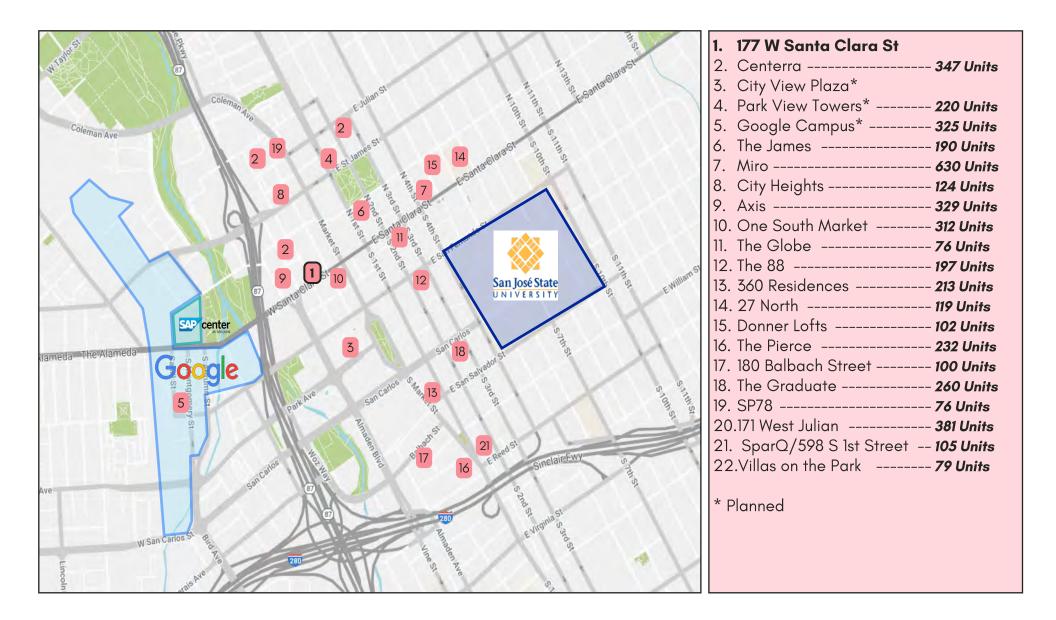

## SURROUNDING DOWNTOWN DEVELOPMENTS

## **DOWNTOWN DEVELOPMENTS**

http://sjdowntown.com/ development-map-ofdowntown-san-jose/