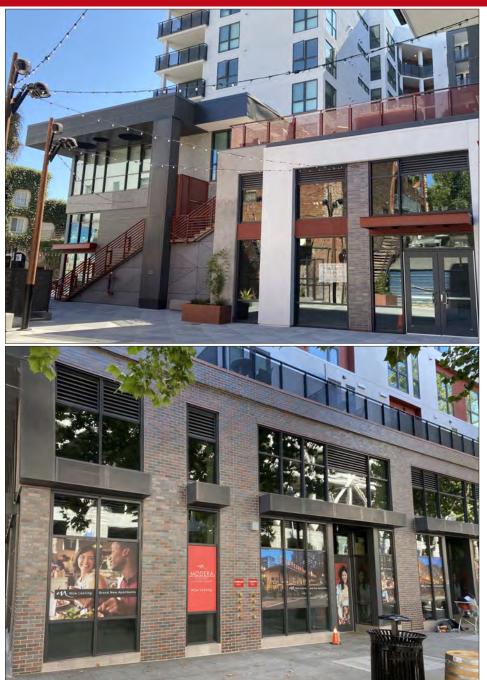

EASING

> Bobby Facchino Lic. #02178873 <u>bobby@moinc.net</u> (408) 318-0623

# **PROPERTY HIGHLIGHTS**



- Premier Mixed-Use Development in the Heart of San Pedro Square
- 201 Luxury Apartments
- **2,117± SF** Former Carbon Health Space Available. Turn-Key Condition, Ideal for Medical User
- 1,406± SF Along Almaden
- 1,024± SF Retail Space on "The Alley"
- Seeking Exciting Concepts: Desserts, Tasting Rooms, and Personal Services
- Now Open!
  - Gyu Kaku Japanese BBQ
  - Serious Dumplings
  - Mysterieux Barber Shop
- Downtown is Rapidly Growing, A Vibrant Urban Area Supported By A Strong Daytime Workforce
- Fortune 500 Companies Zoom, Adobe and Oracle Have Downtown Offices
- Modera is Easily Accessible from SAP Center, VTA
  Transit and CalTrain
- Half-mile from approved Google Village



## SURROUNDING DOWNTOWN DEVELOPMENTS







# **N. San Pedro St**



# GROUND FLOOR SITE PLAN

| SAN PEDRO RETAIL | 4,940± SF |
|------------------|-----------|
| The ALLEY RETAIL | 3,631± SF |
| ALMADEN RETAIL   | 3,485± SF |
| LEASE PENDING    |           |
| LEASED           |           |

# **N. Almaden Ave**

5

Clara

Santa

Z



W. Santa Clara St

### "THE ALLEY" RETAIL SITE PLAN



# N. Almaden Ave

### **ALMADEN RETAIL SITE PLAN: SUITES AVAILABLE**





# **INTERIOR PHOTOS of FORMERLY CARBON HEALTH 2,117 ± SF UNIT**







### **SAN PEDRO RETAIL SITE PLAN - POTENTIAL DEMISING**

# N. San Pedro St



### **EXTERIOR PHOTOS**







## **DOWNTOWN DEVELOPMENTS**





http://sjdowntown.com/ development-map-ofdowntown-san-jose/



# **ESTIMATED DEMOGRAPHICS**

| 2023<br>SUMMARY      |