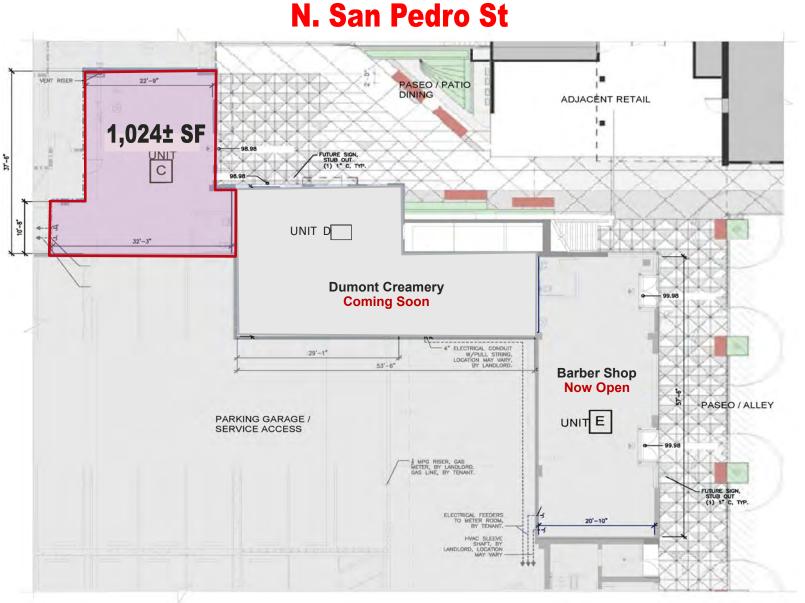

erts, Tasting Rooms, and Personal Services
- Now Open!
  - Gyu Kaku Japanese BBQ
  - Serious Dumplings
  - Mysterieux Barber Shop
- Downtown is Rapidly Growing, A Vibrant Urban Area Supported By A Strong Daytime Workforce
- Fortune 500 Companies Zoom, Adobe and Oracle Have Downtown Offices
- Modera is Easily Accessible from SAP Center, VTA
  Transit and CalTrain
- Half-mile from approved Google Village



## SURROUNDING DOWNTOWN DEVELOPMENTS







# **N. San Pedro St**



# GROUND FLOOR SITE PLAN

| SAN PEDRO RETAIL | 4,940± SF |
|------------------|-----------|
| The ALLEY RETAIL | 3,631± SF |
| ALMADEN RETAIL   | 3,485± SF |
| LEASE PENDING    |           |
| LEASED           |           |

# **N. Almaden Ave**

5

Clara

Santa

Z



W. Santa Clara St

### "THE ALLEY" RETAIL SITE PLAN



# N. Almaden Ave

### **ALMADEN RETAIL SITE PLAN: SUITES AVAILABLE**





# **INTERIOR PHOTOS of FORMERLY CARBON HEALTH 2,117 ± SF UNIT**







### **SAN PEDRO RETAIL SITE PLAN - POTENTIAL DEMISING**

# N. San Pedro St



### **EXTERIOR PHOTOS**







## **DOWNTOWN DEVELOPMENTS**





http://sjdowntown.com/ development-map-ofdowntown-san-jose/



# **ESTIMATED DEMOGRAPHICS**

| 2023<br>SUMMARY      | 1-MILE    | 3-MILE    | 5-MILE    |
|----------------------|-----------|-----------|-----------|
| Population           | 43,863    | 255,376   | 691,652   |
| Average<br>HH Income | \$156,088 | \$154,348 | \$162,192 |
| Businesses           | 3,590     | 14,822    | 32,554    |
| Employees            | 47,888    | 176,110   | 390,322   |

Exclusively Offered by:

Lic. #01397580 <u>rwarner