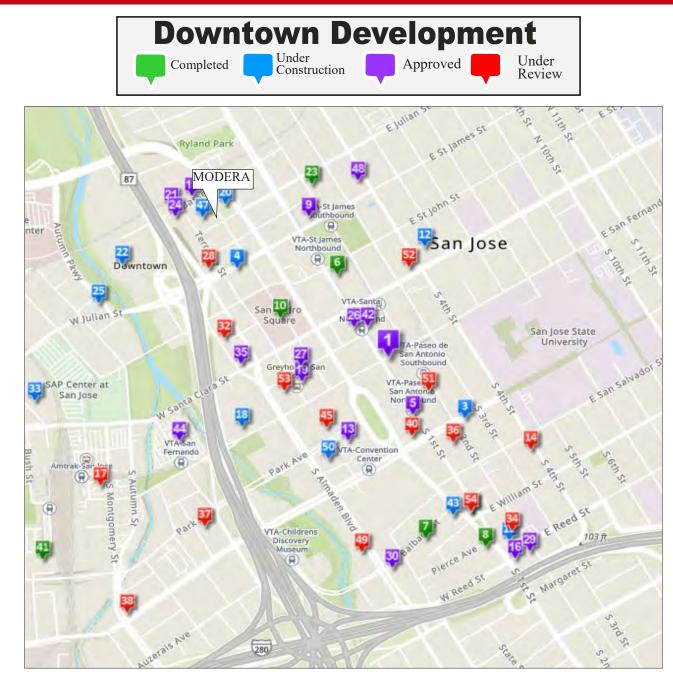

## SURROUNDING DOWNTOWN DEVELOPMENTS

## **DOWNTOWN DEVELOPMENTS**

http://sjdowntown.com/ development-map-ofdowntown-san-jose/