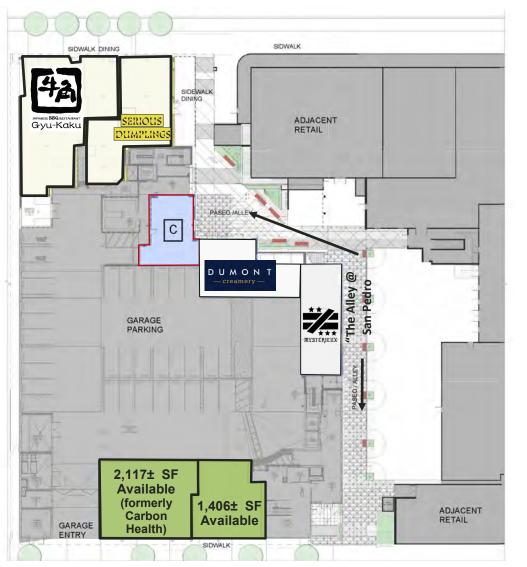

318-0623

# **PROPERTY HIGHLIGHTS**



- Premier Mixed-Use Development in the Heart of San Pedro Square
- 201 Luxury Apartments
- **2,117± SF** Former Carbon Health Space Available. Turn-Key Condition, Ideal for Medical User
- 1,406± SF Along Almaden
- 1,024± SF Retail Space on "The Alley"
- Seeking Exciting Concepts: Desserts, Tasting Rooms, and Personal Services
- Now Open!
  - Gyu Kaku Japanese BBQ
  - Serious Dumplings
  - Mysterieux Barber Shop
- Downtown is Rapidly Growing, A Vibrant Urban Area Supported By A Strong Daytime Workforce
- Fortune 500 Companies Zoom, Adobe and Oracle Have Downtown Offices
- Modera is Easily Accessible from SAP Center, VTA
  Transit and CalTrain
- Half-mile from approved Google Village



## SURROUNDING DOWNTOWN DEVELOPMENTS







# **N. San Pedro St**



# GROUND FLOOR SITE PLAN

| SAN PEDRO RETAIL | 4,940± SF |
|------------------|-----------|
| The ALLEY RETAIL | 3,631± SF |
| ALMADEN RETAIL   | 3,485± SF |
| LEASE PENDING    |           |
| LEASED           |           |

# **N. Almaden Ave**

5

Clara

Santa

Z



W. Santa Clara St

### "THE ALLEY" RETAIL SITE PLAN



# N. Almaden Ave

### **ALMADEN RETAIL SITE PLAN: SUITES AVAILABLE**





# **INTERIOR PHOTOS of FORMERLY CARBON HEALTH 2,117 ± SF UNIT**







### **SAN PEDRO RETAIL SITE PLAN - POTENTIAL DEMISING**

# N. San Pedro St



### **EXTERIOR PHOTOS**







## **DOWNTOWN DEVELOPMENTS**





http://sjdowntown.com/ development-map-ofdowntown-san-jose/



# **ESTIMATED DEMOGRAPHICS**

| 2023<br>SUMMARY      | 1-MILE    | 3-MILE    | 5-MILE    |
|----------------------|--------