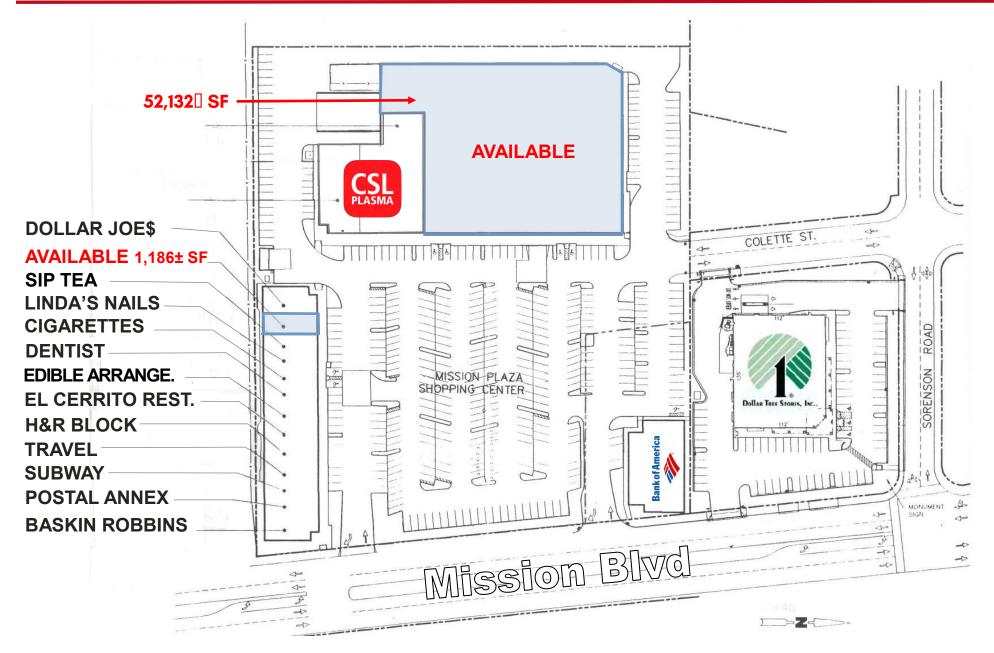

## **INTERIOR PHOTOS:** 52,132± SF (Food Source) – Divisible

**SITE PLAN** 

#### AVAILABLE

1,186± SF