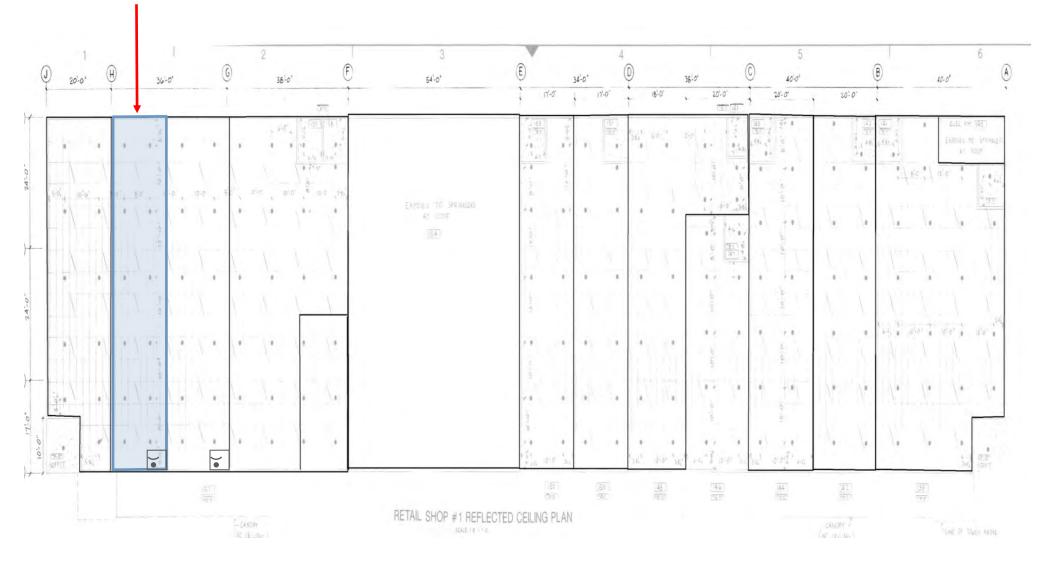

# For Lease Grocery Store & Shop Retail Spaces

26905-26953 Mission Blvd, Hayward, CA



## **OVERVIEW**



#### For Lease:

- 52,132± SF (Food Source) Divisible
- 1,186± SF In Line Shop Retail Space Available
  Highlights:
- Monument signage on Mission Blvd.
- High Traffic Area: 50,000 + ADT
- Mission Plaza Shopping Center is the Major Center for this neighborhood
- CSL Plasma Now Open!





The information contained herein has been obtained from sources we deem reliable. We cannot, however, assume responsibility for its accuracy.

## **INTERIOR PHOTOS:** 52,132± SF (Food Source) – Divisible





**SITE PLAN** 







#### AVAILABLE

1,186± SF



## SURROUNDING RETAIL





The information contained herein has been obtained from sources we deem reliable. We cannot, however, assume responsibility for its accuracy.







### ESTIMATED DEMOGRAPHICS

| 2023           | <u>1 Mile</u> | <u>3 Mile</u> | <u>5 Mile</u> |
|----------------|---------------|---------------|---------------|
| Population:    | 29,827        | 181,403       | 369,938       |
| Avg. HH Income | \$119,549     | \$137,338     | \$146,794     |

## FOR MORE INFORMATION

David TaxinMeacham/OppenheimerLic. #00983163DTaxin@moinc.net(408) 966-5919Or

Marie Anderson CBRE Lic. #00919144 marie.anderson@cbre.com (408) 453-7468



MEACHAM/OPPENHEIMER, INC. 8 N San Pedro St. #300 San Jose, CA 95110 Tel. 408.378.5900 Www.moinc.net



225 West Santa Clara Street, 12<sup>th</su