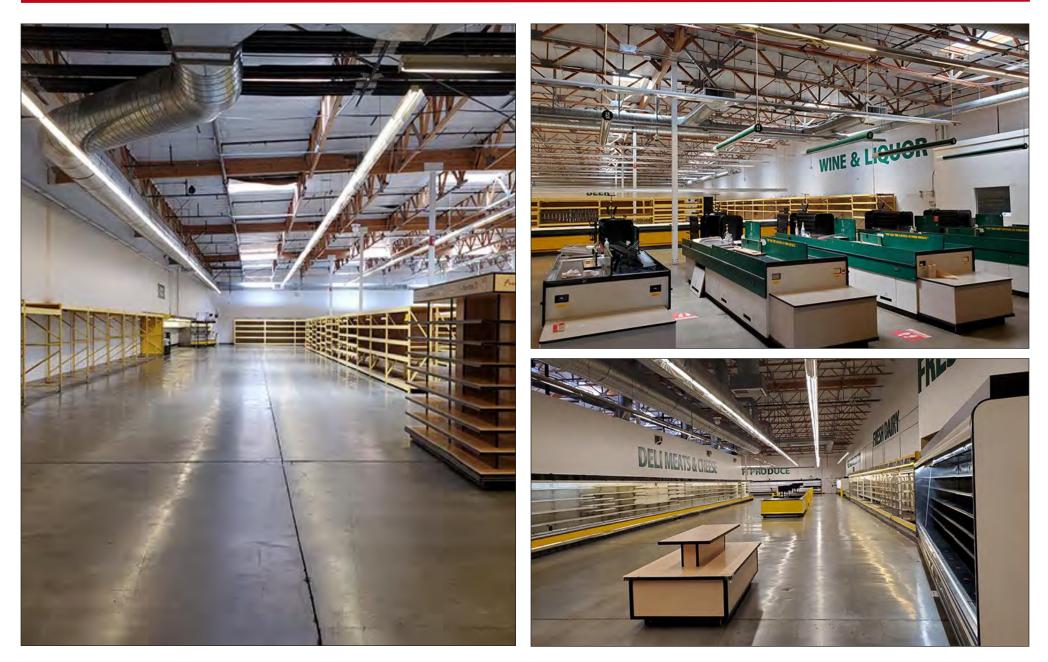

# For Lease Grocery Store & Shop Retail Spaces

26905-26953 Mission Blvd, Hayward, CA



## **OVERVIEW**



#### For Lease:

- 52,132± SF (Food Source) Divisible
- 1,186± SF In Line Shop Retail Space Available
  Highlights:
- Monument signage on Mission Blvd.
- High Traffic Area: 50,000 + ADT
- Mission Plaza Shopping Center is the Major Center for this neighborhood
- CSL Plasma Now Open!





The information contained herein has been obtained from sources we deem reliable. We cannot, however, assume responsibility for its accuracy.

## **INTERIOR PHOTOS:** 52,132± SF (Food Source) – Divisible





**SITE PLAN** 







#### AVAILABLE

1,186± SF



## SURROUNDING RETAIL





The information contained herein has been obtained from sources we deem reliable. We cannot, however, assume responsibility for its accuracy.







### ESTIMATED DEMOGRAPHICS

| 2023           | <u>1 Mile</u> | <u>3 Mile</u> | <u>5 Mile</u> |
|----------------|---------------|---------------|---------------|
| Population:    | 29,827        | 181,403       | 369,938       |
| Avg. HH Income | \$119,549     | \$137,338     | \$146,794     |

## FOR MORE INFORMATION

David TaxinMeacham/OppenheimerLic. #00983163DTaxin@moinc.net(408) 966-5919Or

Marie Anderson CBRE Lic. #00919144 marie.anderson@cbre.com (408) 453-7468



MEACHAM/OPPENHEIMER, INC. 8 N San Pedro St. #300 San Jose, CA 95110 Tel. 408.378.5900 Www.moin