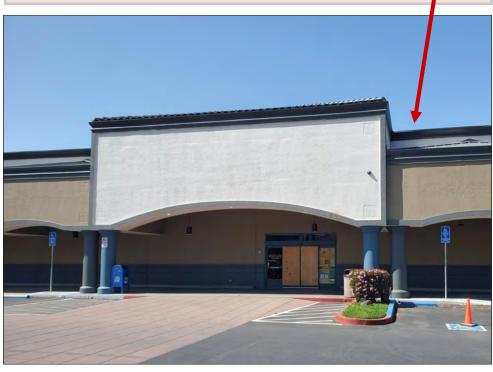

# For Lease Grocery Store & Shop Retail Spaces

26905-26953 Mission Blvd, Hayward, CA

#### For Lease:

- 52,132± SF (Food Source) Divisible
- 1,186± SF In Line Shop Retail Space Available
  Highlights:
- Monument signage on Mission Blvd.
- High Traffic Area: 50,000 + ADT
- Mission Plaza Shopping Center is the Major Center for this neighborhood
- CSL Plasma Now Open!