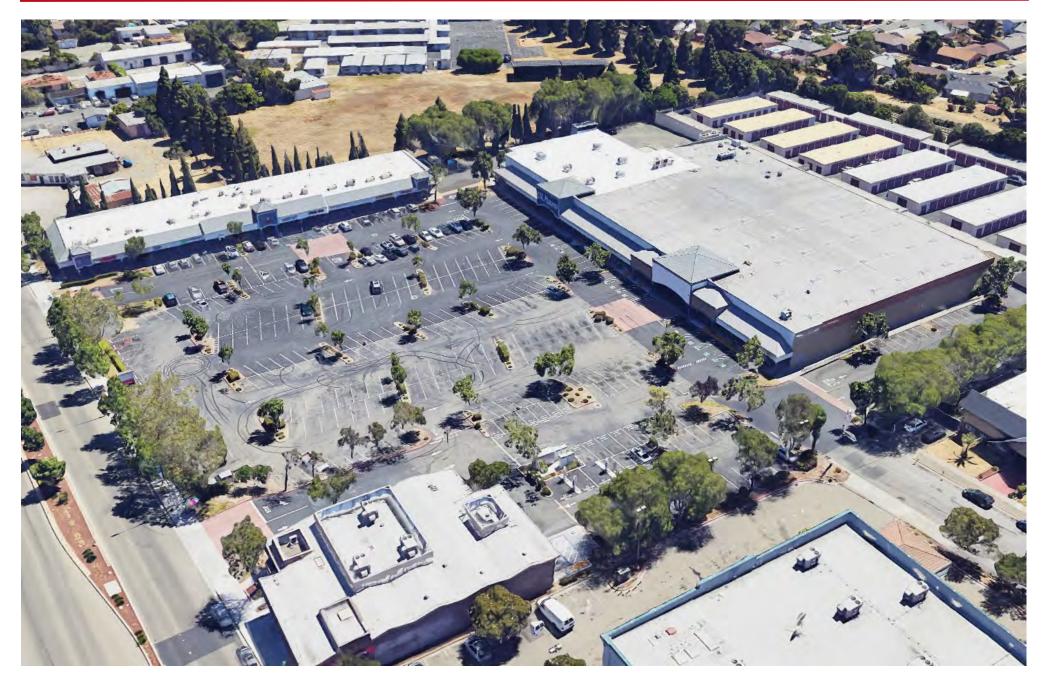

Shop Retail Spaces

26905-26953 Mission Blvd, Hayward, CA



## **OVERVIEW**



#### For Lease:

- 52,132± SF (Food Source) Divisible
- 1,186± SF In Line Shop Retail Space Available
  Highlights:
- Monument signage on Mission Blvd.
- High Traffic Area: 50,000 + ADT
- Mission Plaza Shopping Center is the Major Center for this neighborhood
- CSL Plasma Now Open!





The information contained herein has been obtained from sources we deem reliable. We cannot, however, assume responsibility for its accuracy.

## **INTERIOR PHOTOS:** 52,132± SF (Food Source) – Divisible





**SITE PLAN** 







#### AVAILABLE

1,186± SF



## SURROUNDING RETAIL





The information contained herein has been obtained from sources we deem reliable. We cannot, however, assume responsibility for its accuracy.







### ESTIMATED DEMOGRAPHICS

| 2023           | <u>1 Mile</u> | <u>3 Mile</u> | <u>5 Mile</u> |
|----------------|---------------|---------------|---------------|
| Population:    | 29,827        | 181,403       | 369,938       |
| Avg. HH Income | \$119,549     | \$137,338     | \$146,794     |

## FOR MORE INFORMATION

David TaxinMeacham/OppenheimerLic. #00983163DTaxin@moinc.net(408) 966-5919Or

Marie Anderson CBRE Lic. #00919144 marie.anderson@cbre.com (408) 453-7468



MEACHAM/OPPENHEIMER, INC. 8 N San Pedro St. #300 San Jose, CA 95110 Tel. 408.378.5900 Www.moinc.net



225 West Santa Clara Street, 12<sup>th</sup> Floor San Jose, CA 95113 www.cbre.com/siliconvalley