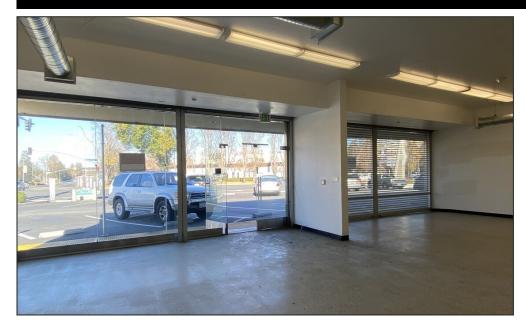

# **3,200 SF BRAND NEW SPACE FOR LEASE** 19088 Stevens Creek Blvd, Cupertino, CA

- 3,200 SF | Retail or Office
- Brand New Space, New Restrooms, Flooring, HVAC & Parking Lot
- Excellent Visibility and Wide Frontage on Stevens Creek Blvd.

- ADA Restrooms
- Across from New Apple Campus in Cupertino
- . Call for Lease Rates

The information contained herein has been obtained from sources we deem reliable. We cannot, however, assume responsibility for its accuracy.