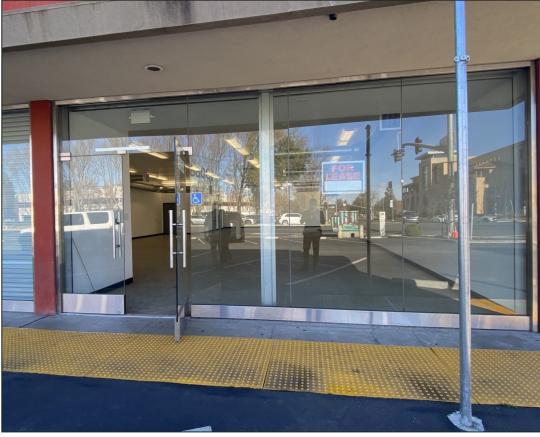

# **3,200 SF BRAND NEW SPACE FOR LEASE** 19088 Stevens Creek Blvd, Cupertino, CA

- 3,200 SF | Retail or Office
- Brand New Space, New Restrooms, Flooring, HVAC & Parking Lot
- Excellent Visibility and Wide Frontage on Stevens Creek Blvd.

- ADA Restrooms
- Across from New Apple Campus in Cupertino
- . Call for Lease Rates

The information contained herein has been obtained from sources we deem reliable. We cannot, however, assume responsibility for its accuracy.