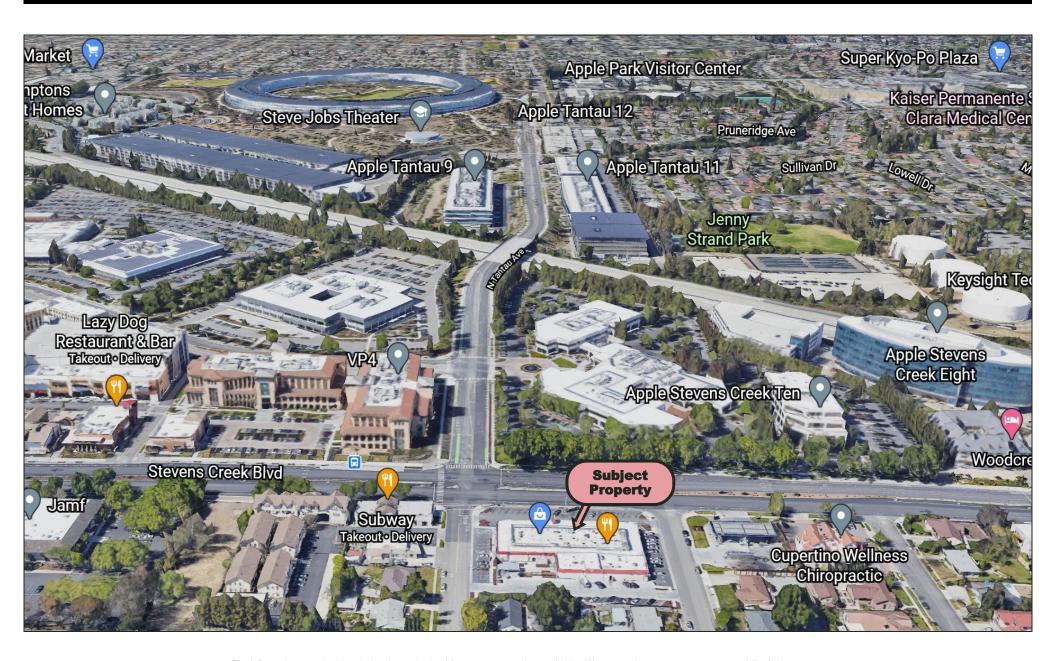

# **3,200 SF BRAND NEW SPACE FOR LEASE** 19088 Stevens Creek Blvd, Cupertino, CA

- 3,200 SF | Retail or Office
- Brand New Space, New Restrooms, Flooring, HVAC & Parking Lot
- Excellent Visibility and Wide Frontage on Stevens Creek Blvd.

- ADA Restrooms
- Across from New Apple Campus in Cupertino
- . Call for Lease Rates

The information contained herein has been obtained from sources we deem reliable. We cannot, however, assume responsibility for its accuracy.