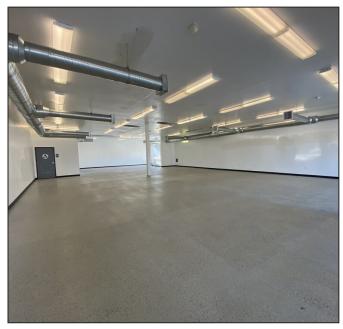

# **3,200 SF BRAND NEW SPACE FOR LEASE** 19088 Stevens Creek Blvd, Cupertino, CA

- 3,200 SF | Retail or Office
- Brand New Space, New Restrooms, Flooring, HVAC & Parking Lot
- Excellent Visibility and Wide Frontage on Stevens Creek Blvd.

- ADA Restrooms
- Across from New Apple Campus in Cupertino
- . Call for Lease Rates

The information contained herein has been obtained from sources we deem reliable. We cannot, however, assume responsibility for its accuracy.