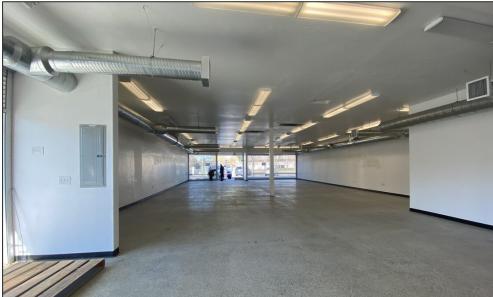

# **3,200 SF BRAND NEW SPACE FOR LEASE** 19088 Stevens Creek Blvd, Cupertino, CA

- 3,200 SF | Retail or Office
- Brand New Space, New Restrooms, Flooring, HVAC & Parking Lot
- Excellent Visibility and Wide Frontage on Stevens Creek Blvd.

- ADA Restrooms
- Across from New Apple Campus in Cupertino
- . Call for Lease Rates

The information contained herein has been obtained from sources we deem reliable. We cannot, however, assume responsibility for its accuracy.