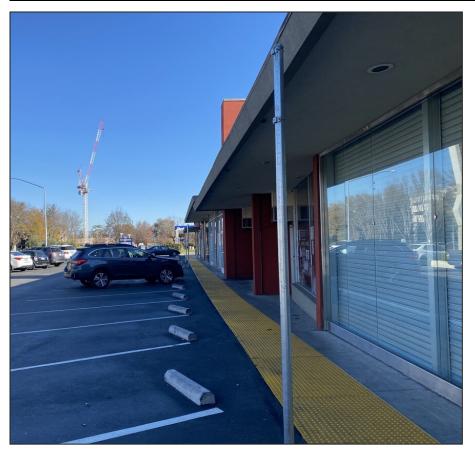

# **3,200 SF BRAND NEW SPACE FOR LEASE** 19088 Stevens Creek Blvd, Cupertino, CA

- 3,200 SF | Retail or Office
- Brand New Space, New Restrooms, Flooring, HVAC & Parking Lot
- Excellent Visibility and Wide Frontage on Stevens Creek Blvd.

- ADA Restrooms
- Across from New Apple Campus in Cupertino
- . Call for Lease Rates

The information contained herein has been obtained from sources we deem reliable. We cannot, however, assume responsibility for its accuracy.