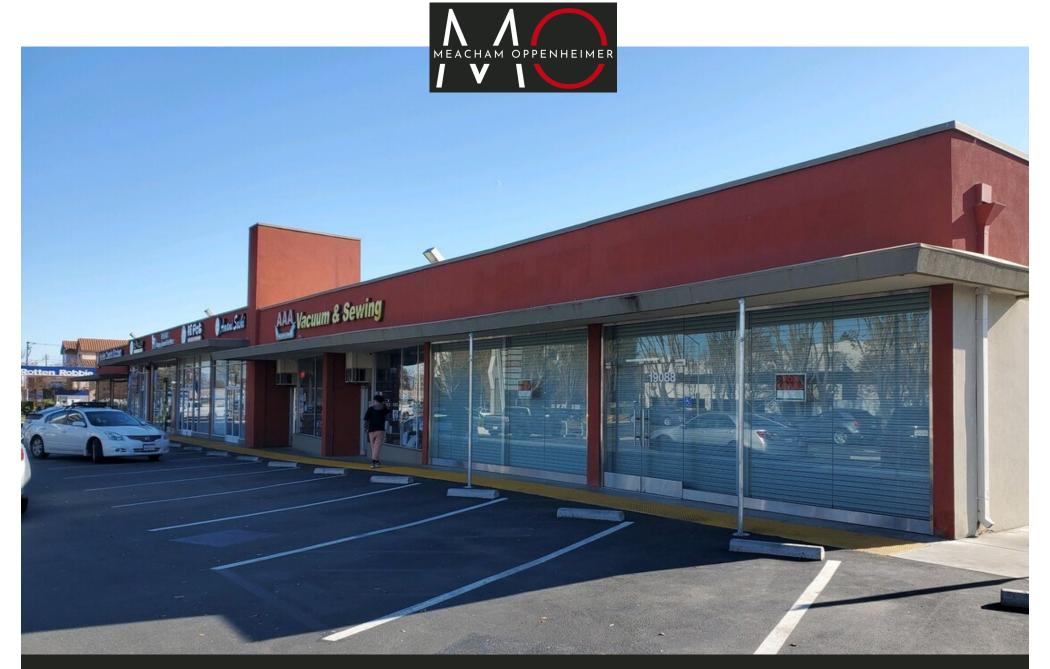

# **3,200 SF BRAND NEW SPACE FOR LEASE** 19088 Stevens Creek Blvd, Cupertino, CA

- 3,200 SF | Retail or Office
- Brand New Space, New Restrooms, Flooring, HVAC & Parking Lot
- Excellent Visibility and Wide Frontage on Stevens Creek Blvd.

- ADA Restrooms
- Across from New Apple Campus in Cupertino
- . Call for Lease Rates

The information contained herein has been obtained from sources we deem reliable. We cannot, however, assume responsibility for its accuracy.