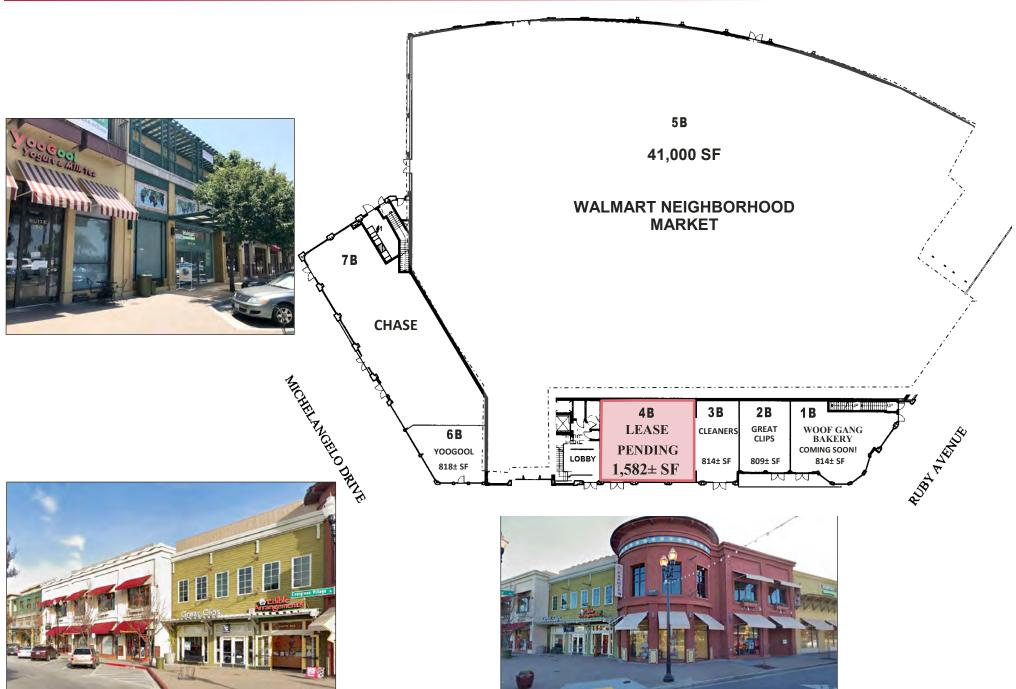

Retail Shop Space
1,582± SF
& 2nd Floor Office Space

## **PROPERTY HIGHLIGHTS**

- 1,582± SF Shop Space (Lease Pending)
- 2nd Floor Office Spaces Available
  - 1,315± SF
  - 4,148± SF (Can Be Demised to 1,579± SF)
- \$2.50—\$3.25 PSF, plus NNN
- Woof Gang Bakery Coming Soon!

# **4055 EVERGREEN VILLAGE DRIVE: 1ST FLOOR**