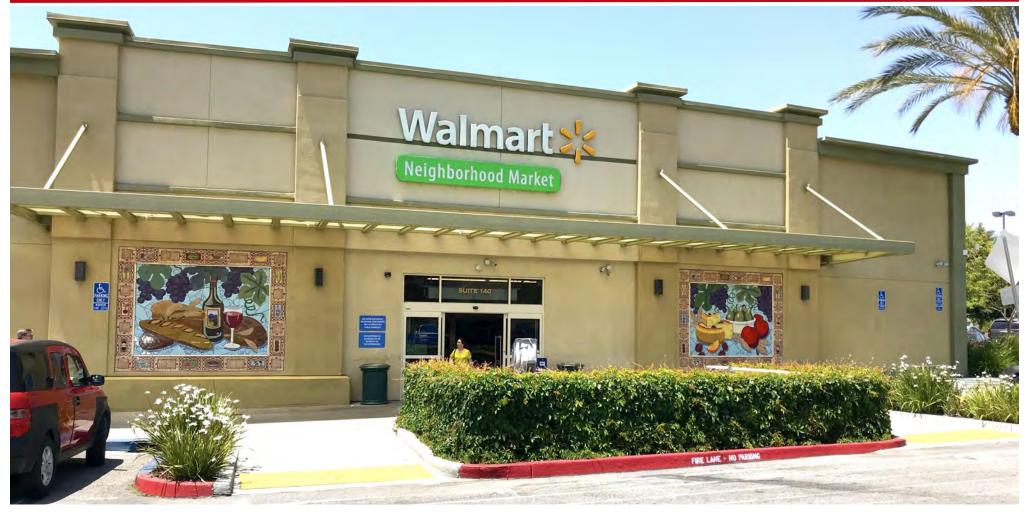

- Anchored by Walmart Neighborhood Market and Dollar Tree
- Co-Tenants Include Bank of America, Chase, Curry Pizza House, and Evergreen Coffee Co.
- Adjacent to the Evergreen Branch Library
- Build-to-Suit Opportunity. Contact Agents for Details