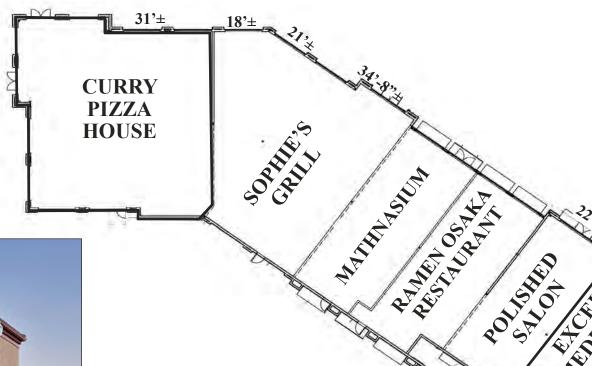

# **4055 EVERGREEN VILLAGE DRIVE: 1ST FLOOR**

- Anchored by Walmart Neighborhood Market and Dollar Tree
- Co-Tenants Include Bank of America, Chase, Curry Pizza House, and Evergreen Coffee Co.
- Adjacent to the Evergreen Branch Library
- Build-to-Suit Opportunity. Contact Agents for Details