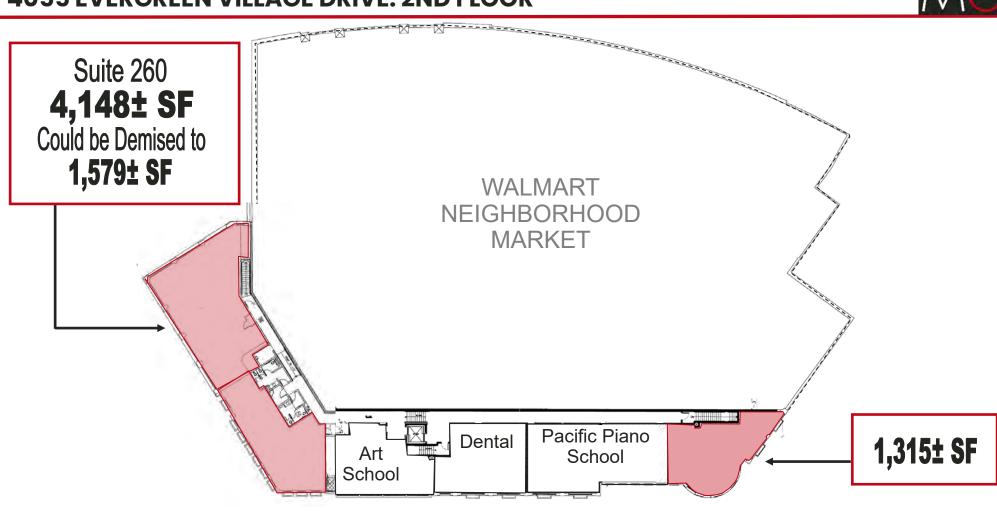

# **4055 EVERGREEN VILLAGE DRIVE: 2ND FLOOR**

## **PROPERTY HIGHLIGHTS**

- 1,582± SF Shop Space (Lease Pending)
- 2nd Floor Office Spaces Available
  - 1,315± SF
  - 4,148± SF (Can Be Demised to 1,579± SF)
- \$2.50—\$3.25 PSF, plus NNN
- Woof Gang Bakery Coming Soon!