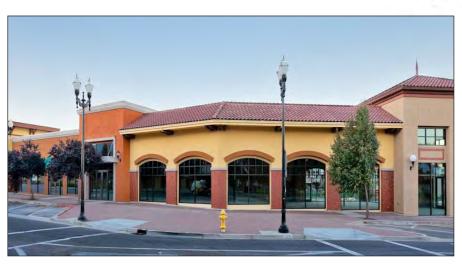

Retail Shop Space
1,582± SF
& 2nd Floor Office Space

## **PROPERTY HIGHLIGHTS**

- 1,582± SF Shop Space (Lease Pending)
- 2nd Floor Office Spaces Available
  - 1,315± SF
  - 4,148± SF (Can Be Demised to 1,579± SF)
- \$2.50—\$3.25 PSF, plus NNN
- Woof Gang Bakery Coming Soon!