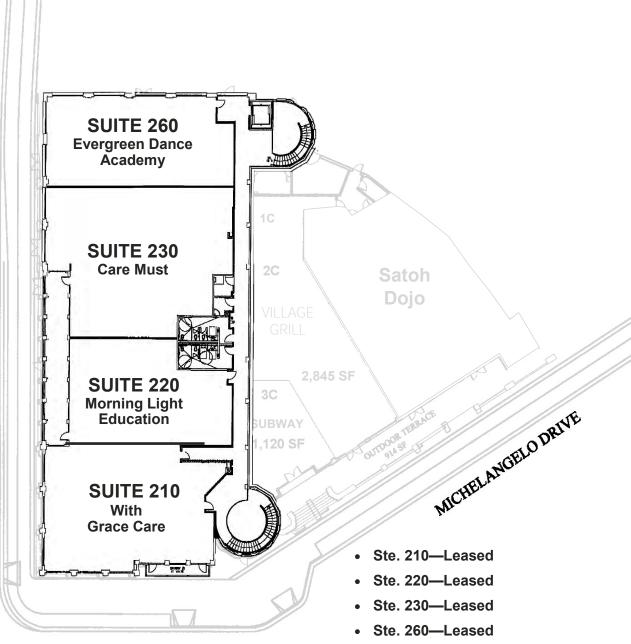

warner@moinc.net 408.477.2505

### **GRANT MESSINGER**

Lic. #02094614 grant@moinc.net 408.477.2504



## **PROPERTY HIGHLIGHTS**





- 1,582± SF Shop Space (Lease Pending)
- 2nd Floor Office Spaces Available
  - 1,315± SF
  - 4,148± SF (Can Be Demised to 1,579± SF)
- \$2.50—\$3.25 PSF, plus NNN
- Woof Gang Bakery Coming Soon!

- Anchored by Walmart Neighborhood Market and Dollar Tree
- Co-Tenants Include Bank of America, Chase, Curry Pizza House, and Evergreen Coffee Co.
- Adjacent to the Evergreen Branch Library
- Build-to-Suit Opportunity. Contact Agents for Details





# **4055 EVERGREEN VILLAGE DRIVE: 1ST FLOOR**





## **4075 EVERGREEN VILLAGE DRIVE: 1ST FLOOR**









# **4055 EVERGREEN VILLAGE DRIVE: 2ND FLOOR**











## **4075 EVERGREEN VILLAGE DRIVE: 2ND FLOOR**









## **4035 EVERGREEN VILLAGE DRIVE**











# **AREA DEMOGRAPHICS**

| 2023            | <u> 1 Mile</u> | 3 MILES   | 5 MILES   |             | <u> 1 Mile</u> | 3 MILES | 5 MILES |
|-----------------|----------------|-----------|-----------|-------------|----------------|---------|---------|
| POPULATION:     | 24,676         | 114,340   | 338,436   | BUSINESSES: | 596            | 3,502   | 9,546   |
| AVG. HH INCOME: | \$243,142      | \$198,382 | \$159,736 | EMPLOYEES:  | 24,679         | 105,110 | 187,012 |



Meacham/Oppenheimer, Inc. 8 N. San Pedro St., Suite 300 San Jose, California 95110 Tel: 408.378.5900 www.moinc.net

#### RYAN WARNER

Lic. #01397580 rwarner@moinc.net 408.477.2505

#### **GRANT MESSINGER**

Lic. #02094614 grant@moinc.net 408.477.2504