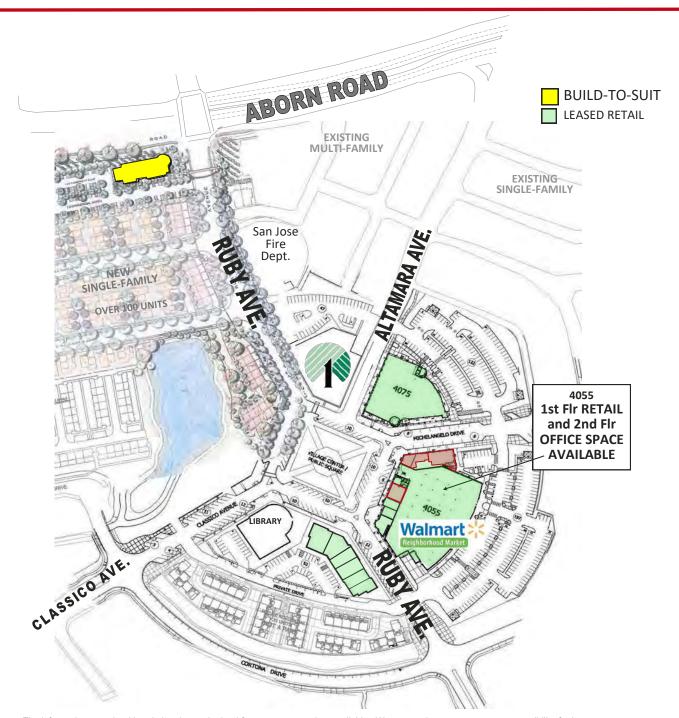

- Anchored by Walmart Neighborhood Market and Dollar Tree
- Co-Tenants Include Bank of America, Chase, Curry Pizza House, and Evergreen Coffee Co.
- Adjacent to the Evergreen Branch Library
- Build-to-Suit Opportunity. Contact Agents for Details