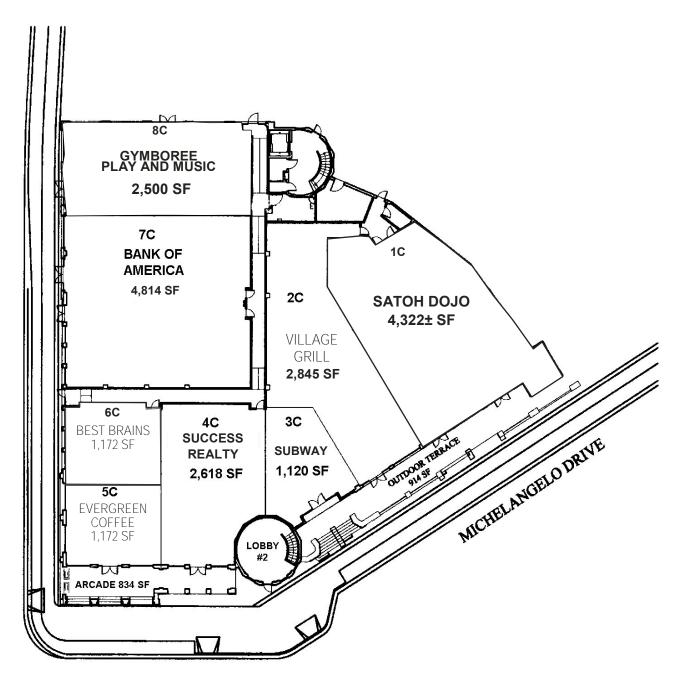

# **4055 EVERGREEN VILLAGE DRIVE: 1ST FLOOR**

- Anchored by Walmart Neighborhood Market and Dollar Tree
- Co-Tenants Include Bank of America, Chase, Curry Pizza House, and Evergreen Coffee Co.
- Adjacent to the Evergreen Branch Library
- Build-to-Suit Opportunity. Contact Agents for Details