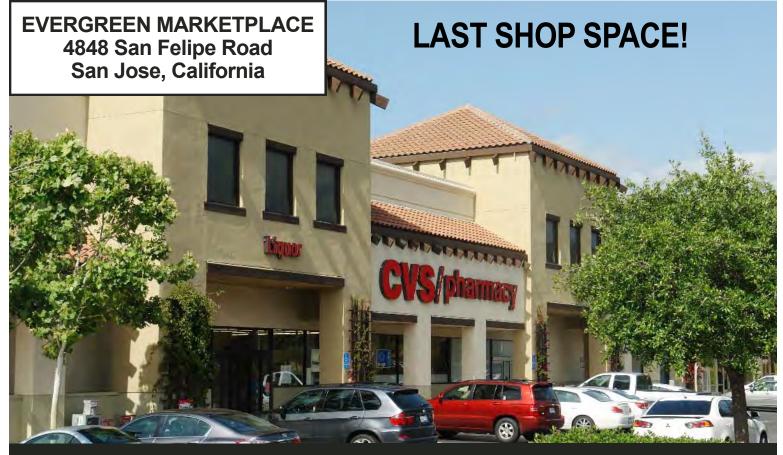

- Adjacent to Evergreen Community College
- Prime In-Line Retail Unit: 1,029± SF
- Food Uses Welcome
- Anchored by CVS Pharmacy and McDonald's
- Co-Tenants Include: Starbucks, Iguanas, Panda Express and Pizza My Heart
- Base Rent : Negotiable
- Generous TI Allowance Available

## EVERGREEN MARKET • San Felipe Rd. at Yerba Buena Rd. • San Jose, California

Meacham/Oppenheimer, Inc. 8 N. San Pedro St., Suite 300 San Jose, California 95110 Tel: 408.378.5900 www.moinc.net Ryan Warner
Lic. #01397580
rwarner@moinc.net
(408) 378-5900