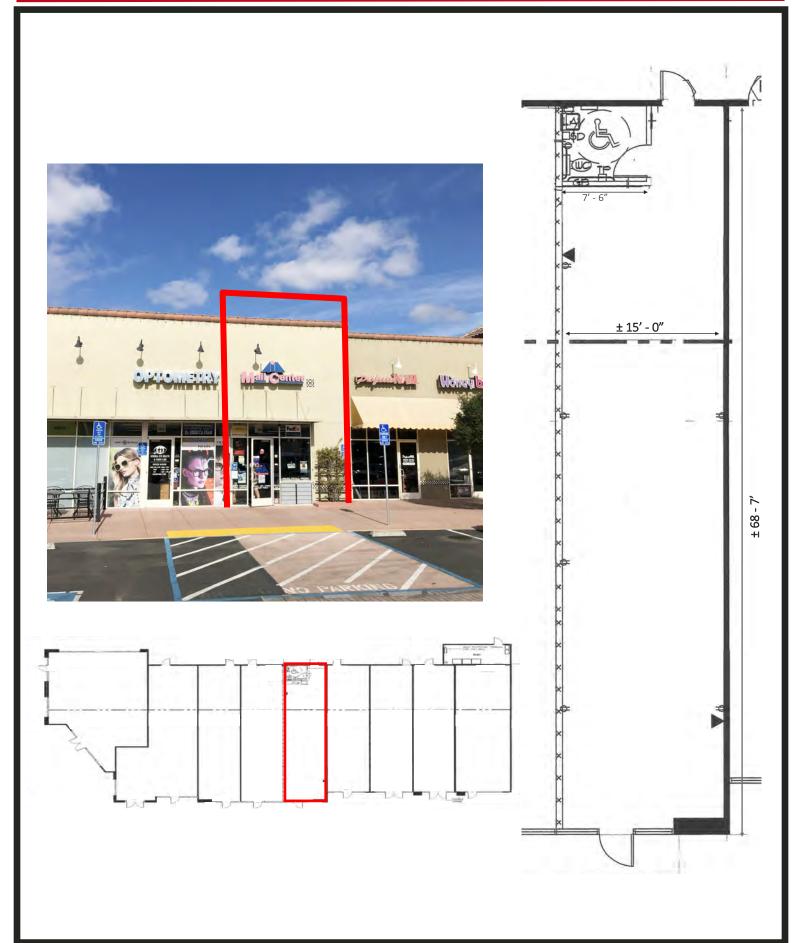

- Adjacent to Evergreen Community College
- Prime In-Line Retail Unit: 1,029± SF
- Food Uses Welcome
- Anchored by CVS Pharmacy and McDonald's
- Co-Tenants Include: Starbucks, Iguanas, Panda Express and Pizza My Heart
- Base Rent : Negotiable
- Generous TI Allowance Available

| 1 | McDonald's            |
|---|-----------------------|
| 2 | Valley Oak Montessori |
| 3 | Evergreen Dental      |
| 4 | Valley Oak Montessori |
| 5 | CVS Pharmacy          |

| 6-7 | Realty One           |
|-----|----------------------|
| 8   | Yogurt Shop          |
| 9   | Pro Nails            |
| 10  | AVAILABLE—1,029± SF  |
| 11  | Opto-Dr. Khuu        |
| 12  | Iguanas Burritozilla |
| 13  | Iguanas Burritozilla |
| 14  | Starbuck's           |