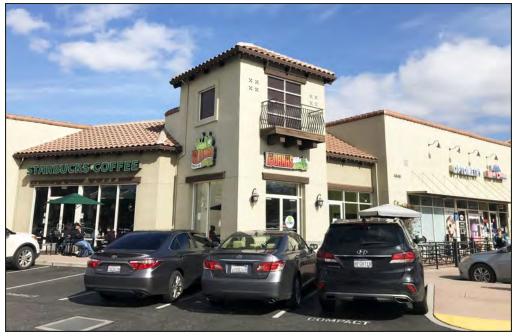

| 1 | McDonald's            |
|---|-----------------------|
| 2 | Valley Oak Montessori |
| 3 | Evergreen Dental      |
| 4 | Valley Oak Montessori |
| 5 | CVS Pharmacy          |

| 6-7 | Realty One           |
|-----|----------------------|
| 8   | Yogurt Shop          |
| 9   | Pro Nails            |
| 10  | AVAILABLE—1,029± SF  |
| 11  | Opto-Dr. Khuu        |
| 12  | Iguanas Burritozilla |
| 13  | Iguanas Burritozilla |
| 14  | Starbuck's           |

| 15 | Roots Bistro — Coming Soon |
|----|----------------------------|
| 16 | Code Ninjas                |
| 17 | Little Gym                 |
| 18 | Wells Fargo                |
| 19 | The Funny Farm Restaurant  |
| 20 | Panda Express              |
| 21 | Pizza My Heart             |
| 22 | Le Boulanger               |