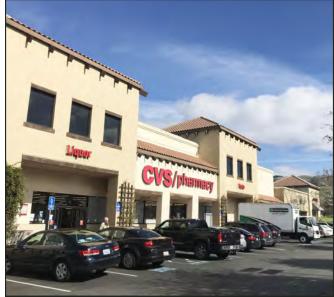

- Adjacent to Evergreen Community College
- Prime In-Line Retail Unit: 1,029± SF
- Food Uses Welcome
- Anchored by CVS Pharmacy and McDonald's
- Co-Tenants Include: Starbucks, Iguanas, Panda Express and Pizza My Heart
- Base Rent : Negotiable
- Generous TI Allowance Available

| 1 | McDonald's            |
|---|-----------------------|
| 2 | Valley Oak Montessori |
| 3 | Evergreen Dental      |
| 4 | Valley Oak Montessori |
| 5 | CVS Pharmacy          |

| 6-7 | Realty One           |
|-----|----------------------|
| 8   | Yogurt Shop          |
| 9   | Pro Nails            |
| 10  | AVAILABLE—1,029± SF  |
| 11  | Opto-Dr. Khuu        |
| 12  | Iguanas Burritozilla |
| 13  | Iguanas Burritozilla |
| 14  | Starbuck's           |