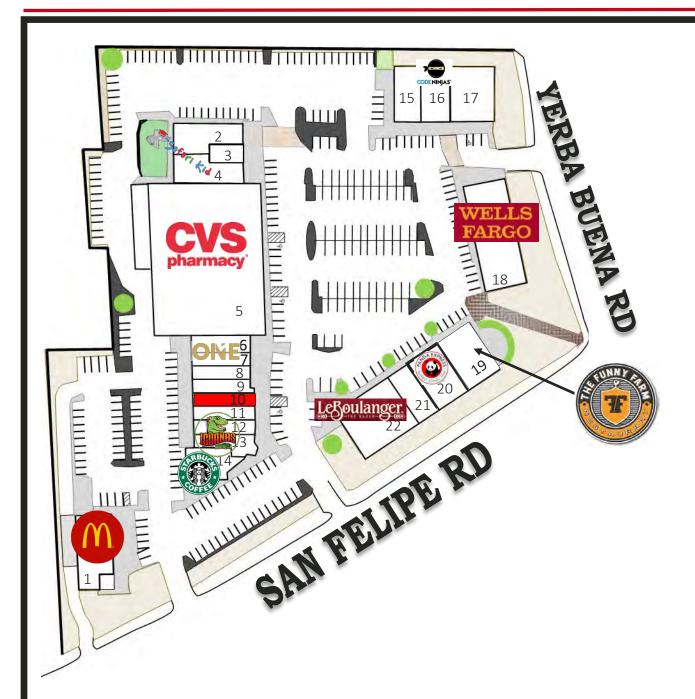

| 1 | McDonald's            |
|---|-----------------------|
| 2 | Valley Oak Montessori |
| 3 | Evergreen Dental      |
| 4 | Valley Oak Montessori |
| 5 | CVS Pharmacy          |

| 6-7 | Realty One           |
|-----|----------------------|
| 8   | Yogurt Shop          |
| 9   | Pro Nails            |
| 10  | AVAILABLE—1,029± SF  |
| 11  | Opto-Dr. Khuu        |
| 12  | Iguanas Burritozilla |
| 13  | Iguanas Burritozilla |
| 14  | Starbuck's           |

| 15 | Roots Bistro — Coming Soon |
|----|----------------------------|
| 16 | Code Ninjas                |
| 17 | Little Gym                 |
| 18 | Wells Fargo                |
| 19 | The Funny Farm Restaurant  |
| 20 | Panda Express              |
| 21 | Pizza My Heart             |
| 22 | Le Boulanger               |