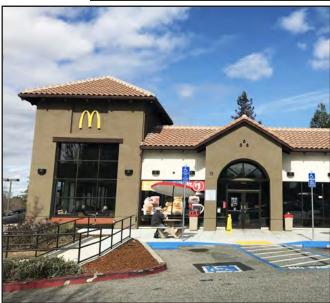

| 1 | McDonald's            |
|---|-----------------------|
| 2 | Valley Oak Montessori |
| 3 | Evergreen Dental      |
| 4 | Valley Oak Montessori |
| 5 | CVS Pharmacy          |

| 6-7 | Realty One           |
|-----|----------------------|
| 8   | Yogurt Shop          |
| 9   | Pro Nails            |
| 10  | AVAILABLE—1,029± SF  |
| 11  | Opto-Dr. Khuu        |
| 12  | Iguanas Burritozilla |
| 13  | Iguanas Burritozilla |
| 14  | Starbuck's           |