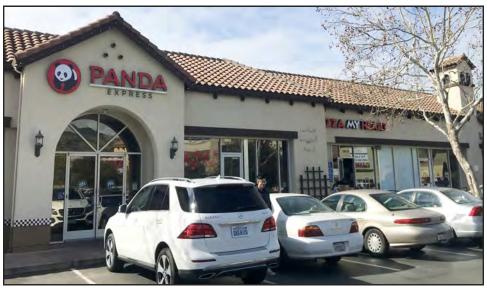

- Adjacent to Evergreen Community College
- Prime In-Line Retail Unit: 1,029± SF
- Food Uses Welcome
- Anchored by CVS Pharmacy and McDonald's
- Co-Tenants Include: Starbucks, Iguanas, Panda Express and Pizza My Heart
- Base Rent : Negotiable
- Generous TI Allowance Available

| 15 | Roots Bistro — Coming Soon |
|----|----------------------------|
| 16 | Code Ninjas                |
| 17 | Little Gym                 |
| 18 | Wells Fargo                |
| 19 | The Funny Farm Restaurant  |
| 20 | Panda Express              |
| 21 | Pizza My Heart             |
| 22 | Le Boulanger               |