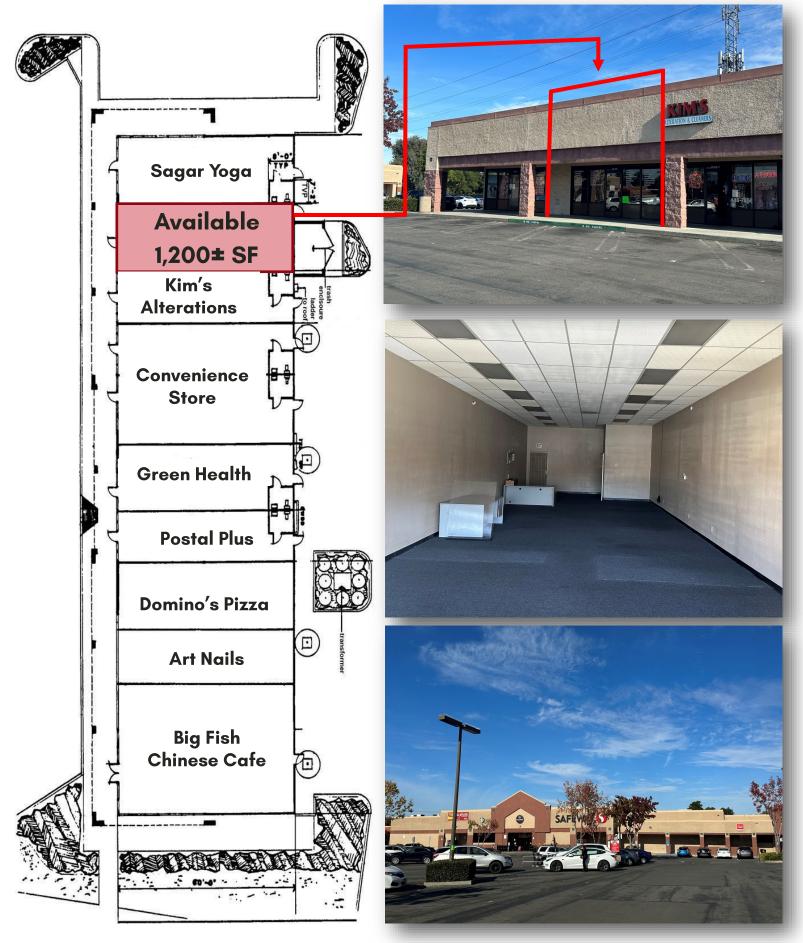

#### **PROPERTY INFORMATION:**

- Suite B: 1,200± SF
- ■\$3.25 PSF, plus NNN
- Safeway Anchored Neighborhood Center
- Co-Tenants Include: Dominos Pizza, Big Fish Chinese Cafe, Postal Plus & Sagar Yoga
- High Traffic Area: 25,000+ ADT
- Easy Access to Highway 85 and Major Thoroughfares
- Monument Signage Available