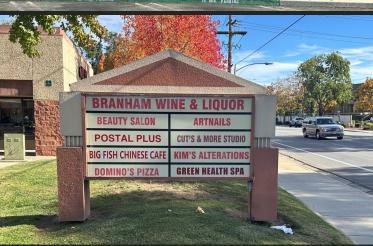

#### **PROPERTY INFORMATION:**

- Suite B: 1,200± SF
- ■\$3.25 PSF, plus NNN
- Safeway Anchored Neighborhood Center
- Co-Tenants Include: Dominos Pizza, Big Fish Chinese Cafe, Postal Plus & Sagar Yoga
- High Traffic Area: 25,000+ ADT
- Easy Access to Highway 85 and Major Thoroughfares
- Monument Signage Available