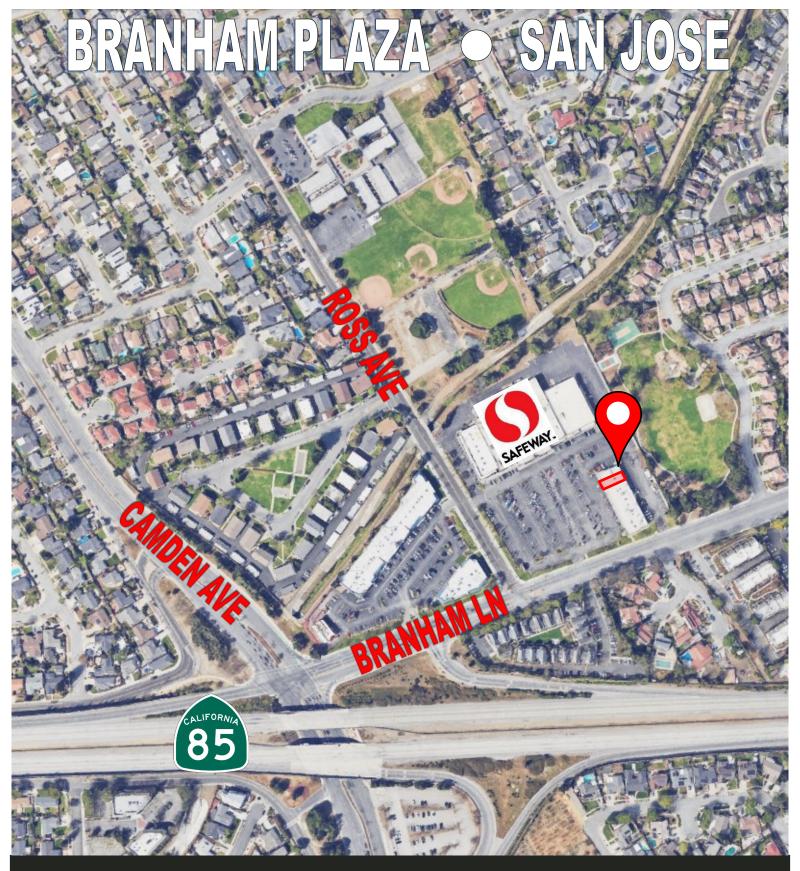

### **BRANHAM PLAZA**

BRANHAM LANE AT
ROSS AVENUE
SAN JOSE, CALIFORNIA

#### **PROPERTY INFORMATION:**

- Suite B: 1,200± SF
- ■\$3.25 PSF, plus NNN
- Safeway Anchored Neighborhood Center
- Co-Tenants Include: Dominos Pizza, Big Fish Chinese Cafe, Postal Plus & Sagar Yoga
- High Traffic Area: 25,000+ ADT
- Easy Access to Highway 85 and Major Thoroughfares
- Monument Signage Available