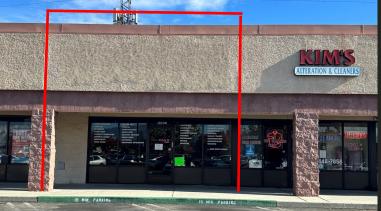

#### **PROPERTY INFORMATION:**

- Suite B: 1,200± SF
- ■\$3.25 PSF, plus NNN
- Safeway Anchored Neighborhood Center
- Co-Tenants Include: Dominos Pizza, Big Fish Chinese Cafe, Postal Plus & Sagar Yoga
- High Traffic Area: 25,000+ ADT
- Easy Access to Highway 85 and Major Thoroughfares
- Monument Signage Available