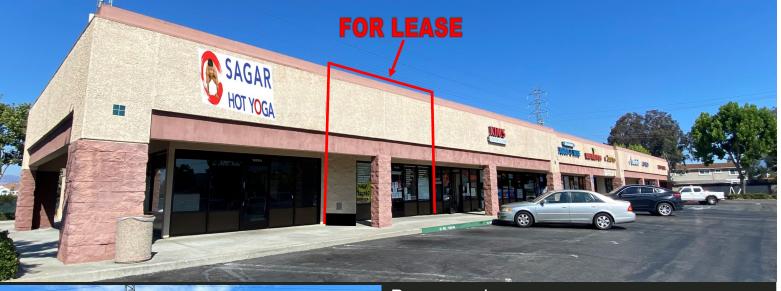

#### **PROPERTY INFORMATION:**

- Suite B: 1,200± SF
- ■\$3.25 PSF, plus NNN
- Safeway Anchored Neighborhood Center
- Co-Tenants Include: Dominos Pizza, Big Fish Chinese Cafe, Postal Plus & Sagar Yoga
- High Traffic Area: 25,000+ ADT
- Easy Access to Highway 85 and Major Thoroughfares
- Monument Signage Available