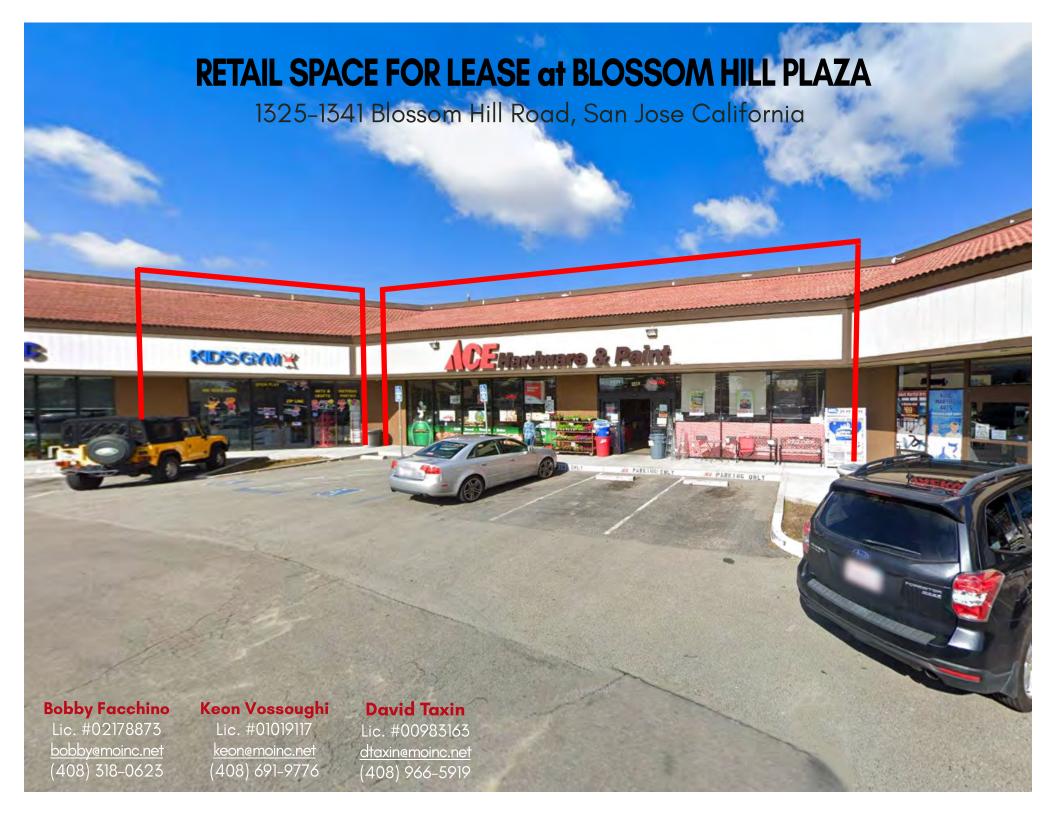

### PROPERTY OVERVIEW

### **AVAILABLE UNITS**

### **PROPERTY HIGHLIGHTS**

- Building and Monument Signage
- Major Silicon Valley Thoroughfare
- Next to Princeton Plaza Mall and McDonald's

- High Traffic Location—ADT: 40,000+
- Excellent Parking
- Co-tenants Include Subway, Burger Pit, Nu Smile Dental and More...