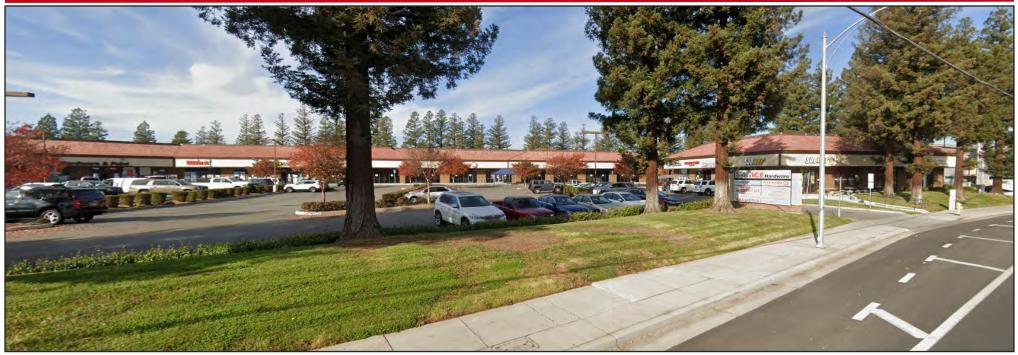

### PROPERTY OVERVIEW





### **AVAILABLE UNITS**

### **UNIT 1341**

- $2,793 \pm SF$
- \$1.45 PSF plus NNN (estimated at \$0.55)

### **UNIT 1339**

- 13,052± SF
- Former Ace Hardware
- \$0.95 PSF plus NNN charges (estimated at \$0.55)

### **PROPERTY HIGHLIGHTS**

- Building and Monument Signage
- Major Silicon Valley Thoroughfare
- Next to Princeton Plaza Mall and McDonald's

- High Traffic Location—ADT: 40,000+
- Excellent Parking
- Co-tenants Include Subway, Burger Pit, Nu Smile Dental and More...

# **INTERIOR PHOTOS - UNIT 1349**











The information contained herein has been obtained from sources we deem reliable. We cannot, however, assume responsibility for its accuracy.

## **INTERIOR PHOTOS: FORMER ACE HARDWARE - UNIT 1339**











The information contained herein has been obtained from sou