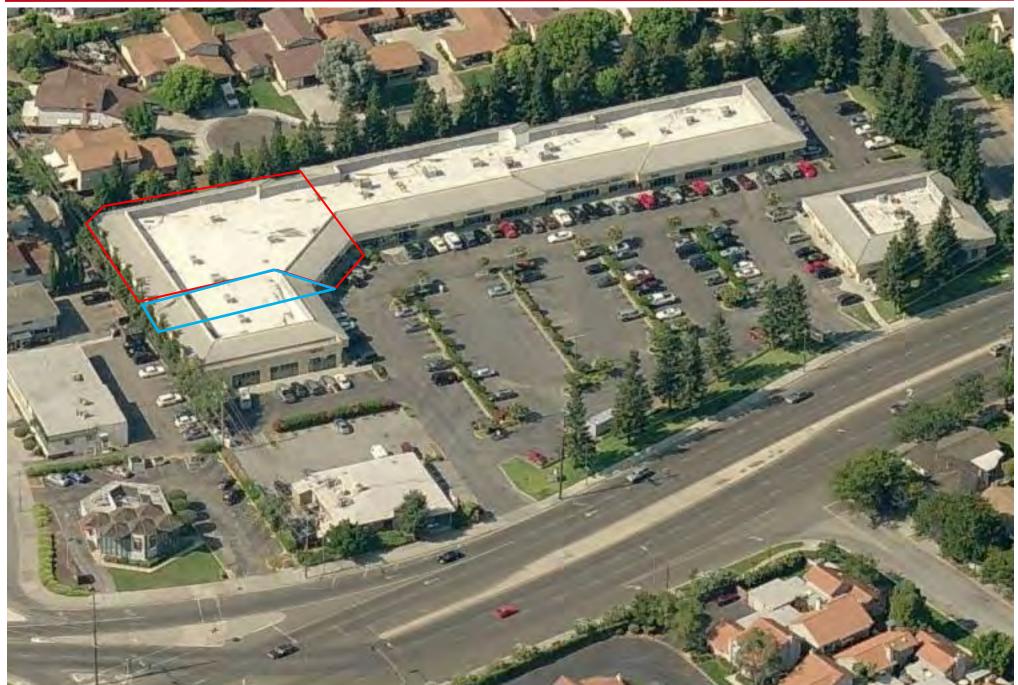

5)

### **UNIT 1339**

- 13,052± SF
- Former Ace Hardware
- \$0.95 PSF plus NNN charges (estimated at \$0.55)

### **PROPERTY HIGHLIGHTS**

- Building and Monument Signage
- Major Silicon Valley Thoroughfare
- Next to Princeton Plaza Mall and McDonald's

- High Traffic Location—ADT: 40,000+
- Excellent Parking
- Co-tenants Include Subway, Burger Pit, Nu Smile Dental and More...

# **INTERIOR PHOTOS - UNIT 1349**











The information contained herein has been obtained from sources we deem reliable. We cannot, however, assume responsibility for its accuracy.

## **INTERIOR PHOTOS: FORMER ACE HARDWARE - UNIT 1339**











The information contained herein has been obtained from sources we deem reliable. We cannot, however, assume responsibility for its accuracy.





# **AERIAL**





# **LOCATION MAP**





## **DEMOGRAPHICS**



| 2023 SUMMARY                  | 1-MILE    | 3-MILE    | 5-MILE    |
|-------------------------------|-----------|-----------|-----------|
| Population                    | 23,901    | 173,431   | 442,046   |
| Households                    | 8,693     | 59,661    | 153,991   |
| Average Household Income      | \$173,537 | \$209,843 | \$191,657 |
| Owner Occupied Housing Units  | 4,625     | 41,732    | 93,808    |
| Renter Occupied Housing Units | 4,068     | 17,929    | 60,183    |
| Median Age                    | 38.9      | 41.3      | 39.5      |
| Median Household Income       | \$122,212 | \$162,270 | \$138,524 |





MEACHAM/OPPENHEIMER, INC. 8 N San Pedro St. #300 San Jose, CA 95110 Tel. 408.378.5900 Www.moinc.net

#### **Bobby Fa