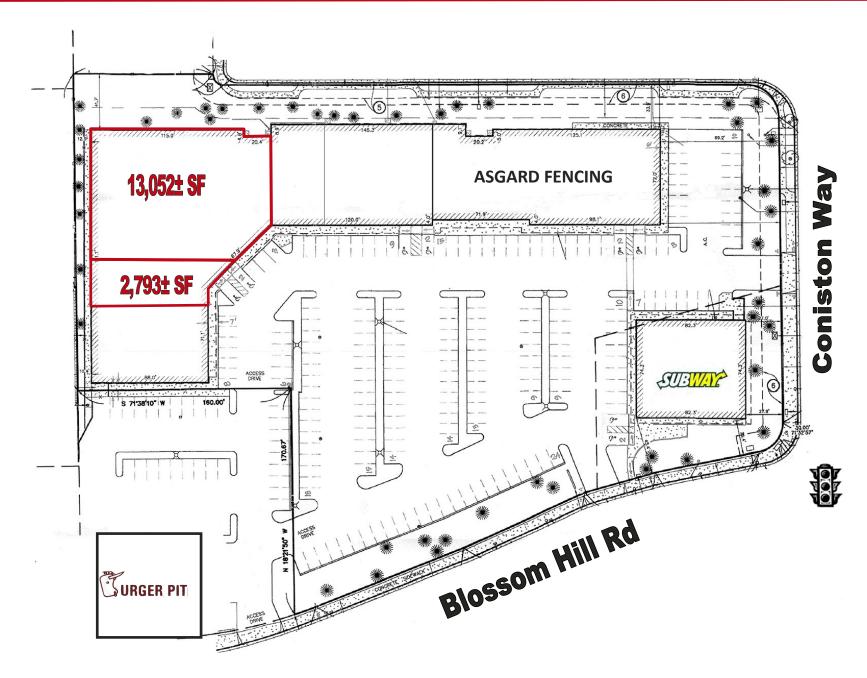

### **AVAILABLE UNITS**

### **UNIT 1341**

- $2,793 \pm SF$
- \$1.45 PSF plus NNN (estimated at \$0.55)

### **UNIT 1339**

- 13,052± SF
- Former Ace Hardware
- \$0.95 PSF plus NNN charges (estimated at \$0.55)