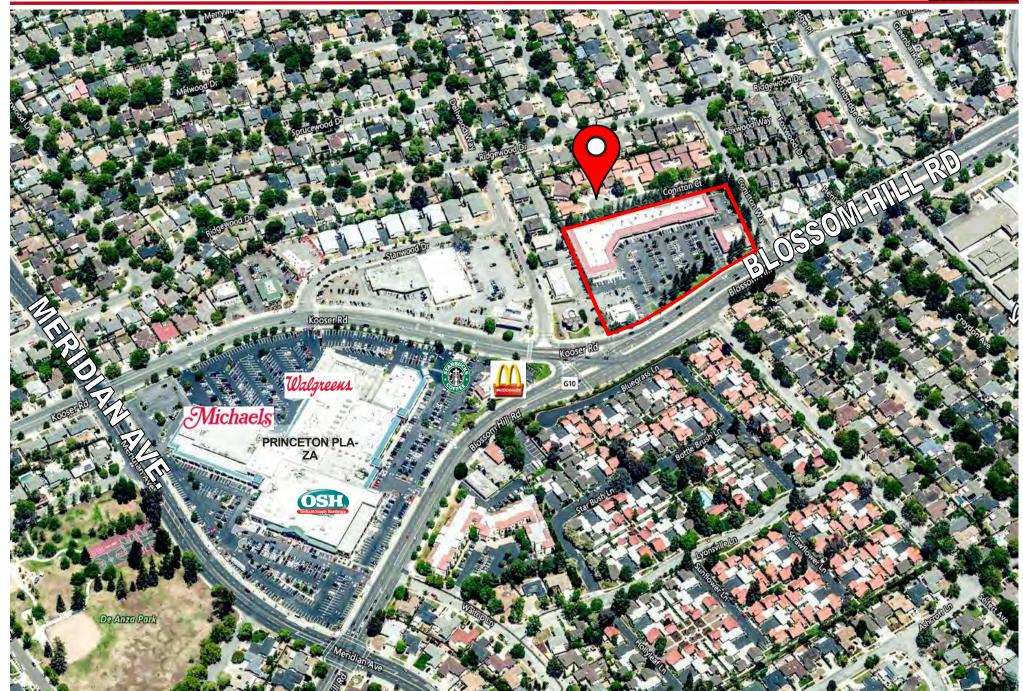

13,052± SF
- Former Ace Hardware
- \$0.95 PSF plus NNN charges (estimated at \$0.55)

### **PROPERTY HIGHLIGHTS**

- Building and Monument Signage
- Major Silicon Valley Thoroughfare
- Next to Princeton Plaza Mall and McDonald's

- High Traffic Location—ADT: 40,000+
- Excellent Parking
- Co-tenants Include Subway, Burger Pit, Nu Smile Dental and More...

# **INTERIOR PHOTOS - UNIT 1349**











The information contained herein has been obtained from sources we deem reliable. We cannot, however, assume responsibility for its accuracy.

## **INTERIOR PHOTOS: FORMER ACE HARDWARE - UNIT 1339**











The information contained herein has been obtained from sources we deem reliable. We cannot, however, assume responsibility for its accuracy.





# **AERIAL**





# **LOCATION MAP**





## **DEMOGRAPHICS**



| 2023 SUMMARY                  | 1-MILE    | 3-MILE    | 5-MILE    |
|-------------------------------|-----------|-----------|-----------|
| Population                    | 23,901    | 173,431   | 442,046   |
| Households                    | 8,693     | 59,661    | 153,991   |
| Average Household Income      | \$173,537 | \$209,843 | \$191,657 |
| Owner Occupied Housing Units  | 4,625     | 41,732    | 93,808    |
| Renter Occupied Housing Units | 4,068     | 17,929    | 60,183    |
| Median Age                    | 38.9      | 41.3      | 39.5      |
| Median Household Income       | \$122,212 | \$162,270 | \$138,524 |





MEACHAM/OPPENHEIMER, INC. 8 N San Pedro St. #300 San Jose, CA 95110 Tel. 408.378.5900 Www.moinc.net

#### **Bobby Facchine**

Lic. #02178873