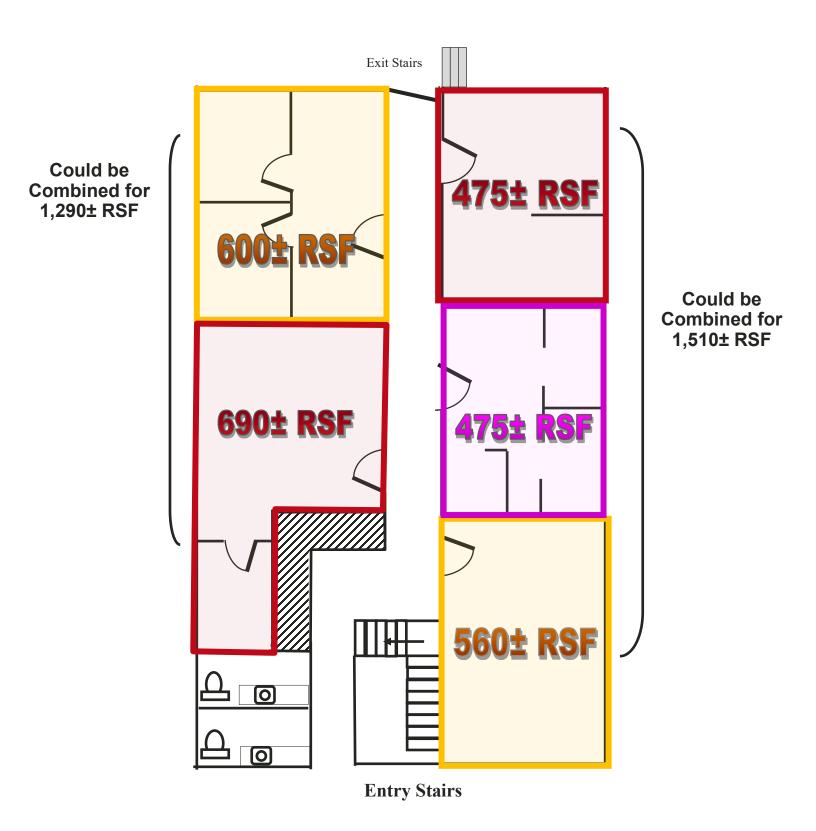

## 2nd STORY OFFICE SPACE FOR LEASE 470± RSF—600± RSF Office Suites

#### **PROPERTY INFORMATION:**

- 2<sup>nd</sup> Floor Office Suites 470± RSF and 600± RSF
- Maximum Contiguous Space 1,510± RSF
- Monument Signage
- On Site Parking

- Affluent Trade Area/Workforce (Google, Apple, Yahoo, LinkedIn)
- 1/3 Mile from Wolfe Rd and & El Camino Real
- El Camino Real Traffic— 47,000+ ADT