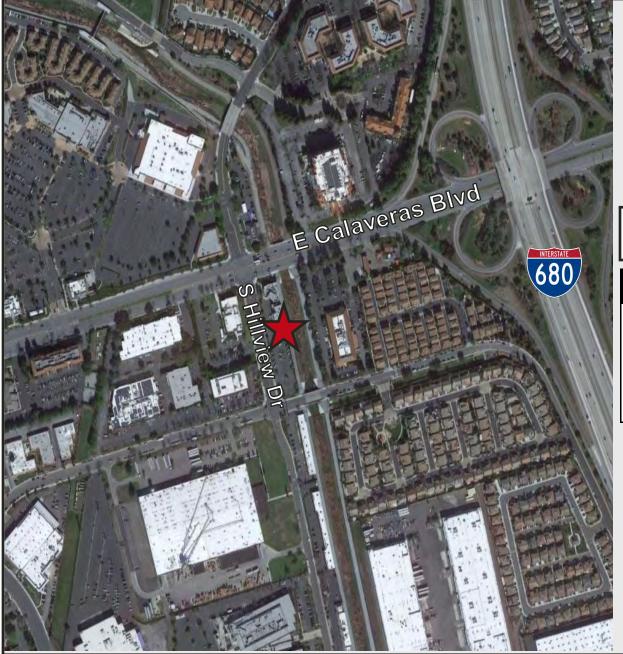

#### **PROPERTY OVERVIEW**

■ 2nd Floor Office - \$2.00 PSF, NNN

Available Suites:

■ Suite 20: 1,130± SF

■ Suite 26: 827± SF

Signalized corner location, high visibility

- Private restroom & HVAC in each unit
- Across from Safeway, Staples, BevMo, 24 Hour Fitness, etc.
- Located on 237 Expressway with easy access to highways 680 & 880
- Near offices, High Tech companies, hospital, hotels, shopping centers, and residential neighborhoods
- Onsite Parking