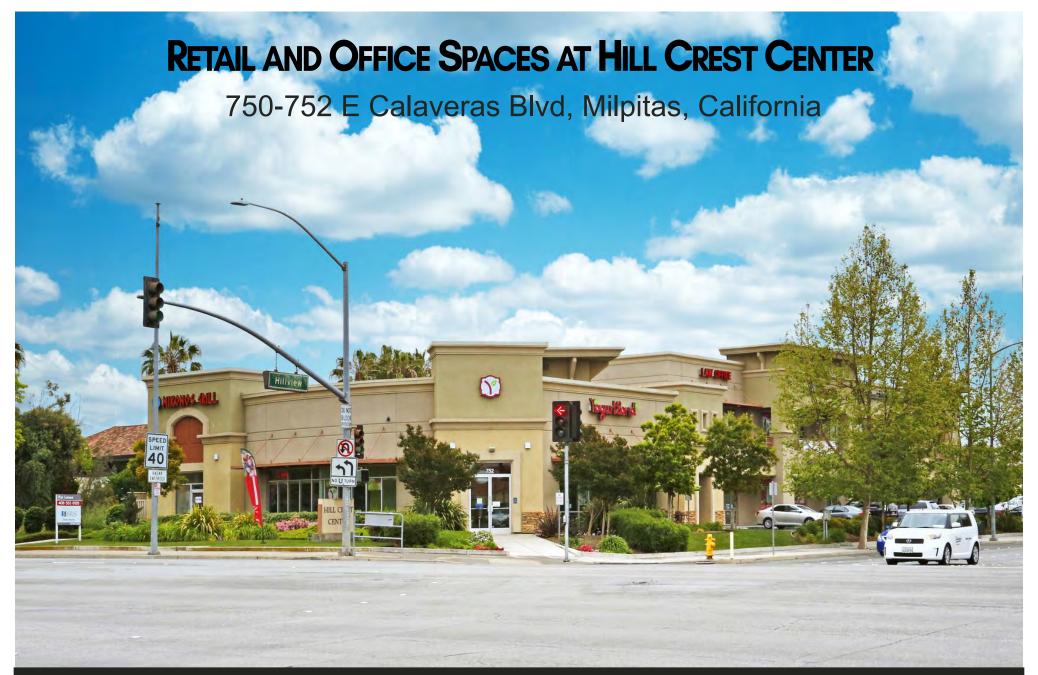

#### **PROPERTY OVERVIEW**

■ 2nd Floor Office - \$2.00 PSF, NNN

Available Suites:

■ Suite 20: 1,130± SF

■ Suite 26: 827± SF

Signalized corner location, high visibility

- Private restroom & HVAC in each unit
- Across from Safeway, Staples, BevMo, 24 Hour Fitness, etc.
- Located on 237 Expressway with easy access to highways 680 & 880
- Near offices, High Tech companies, hospital, hotels, shopping centers, and residential neighborhoods
- Onsite Parking