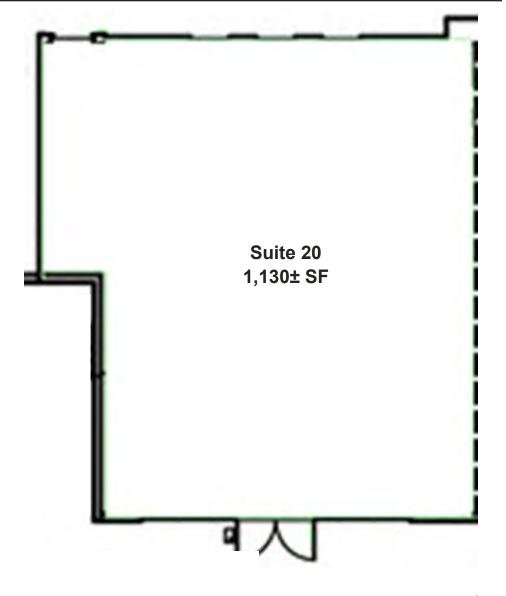

#### **PROPERTY OVERVIEW**

■ 2nd Floor Office - \$2.00 PSF, NNN

Available Suites:

■ Suite 20: 1,130± SF

■ Suite 26: 827± SF

Signalized corner location, high visibility

- Private restroom & HVAC in each unit
- Across from Safeway, Staples, BevMo, 24 Hour Fitness, etc.
- Located on 237 Expressway with easy access to highways 680 & 880
- Near offices, High Tech companies, hospital, hotels, shopping centers, and residential neighborhoods
- Onsite Parking

# **UNIT 20 - 1,130 ± SF**

MEACHAM OPPENHEIMER

- Heating Ventilation Air Conditioning (HVAC)
- Fire sprinklered
- Separate electric and water meters

- Internet ready (CAT 5 cables) Carpeted wall to wall
- 4 private interior offices + open floor space + Unisex bathroom
- On-site and street parking | 24 hour access to unit