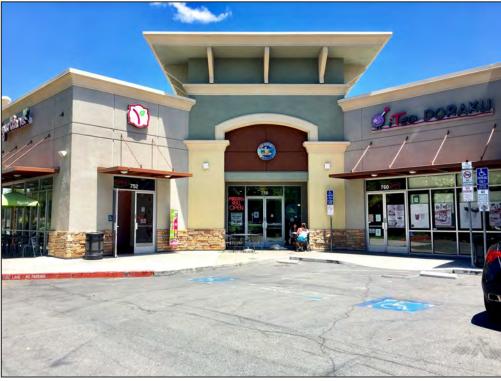

# **EXTERIOR PHOTOS**

#### **PROPERTY OVERVIEW**

■ 2nd Floor Office - \$2.00 PSF, NNN

Available Suites:

■ Suite 20: 1,130± SF

■ Suite 26: 827± SF

Signalized corner location, high visibility

- Private restroom & HVAC in each unit
- Across from Safeway, Staples, BevMo, 24 Hour Fitness, etc.
- Located on 237 Expressway with easy access to highways 680 & 880
- Near offices, High Tech companies, hospital, hotels, shopping centers, and residential neighborhoods
- Onsite Parking