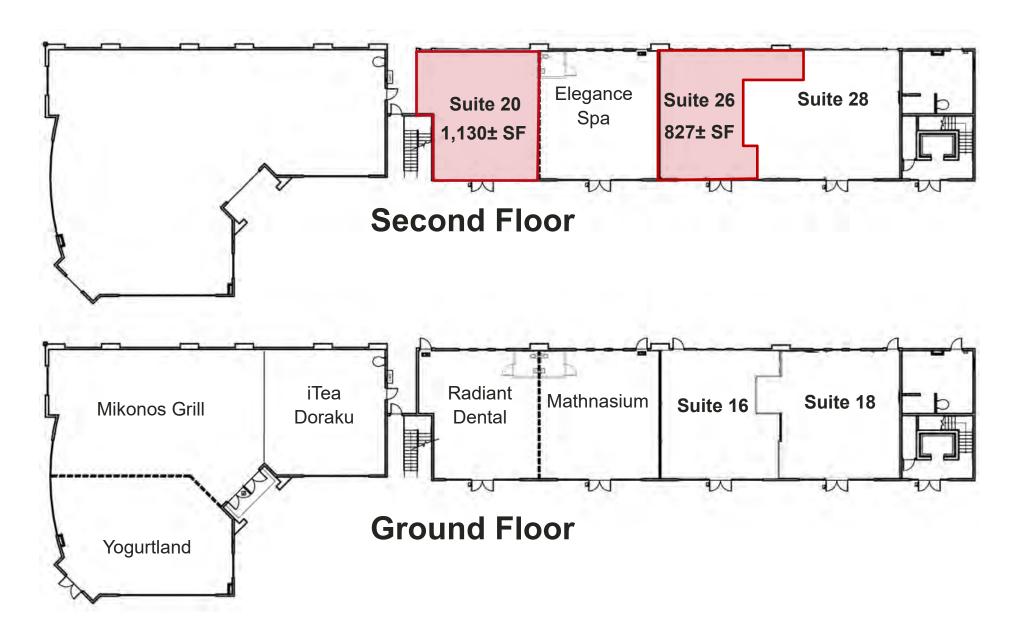

#### **PROPERTY OVERVIEW**

■ 2nd Floor Office - \$2.00 PSF, NNN

Available Suites:

■ Suite 20: 1,130± SF

■ Suite 26: 827± SF

Signalized corner location, high visibility

- Private restroom & HVAC in each unit
- Across from Safeway, Staples, BevMo, 24 Hour Fitness, etc.
- Located on 237 Expressway with easy access to highways 680 & 880
- Near offices, High Tech companies, hospital, hotels, shopping centers, and residential neighborhoods
- Onsite Parking