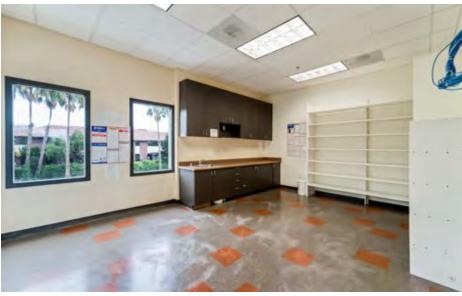

### **UNIT 26 - 827± SF**

MEACHAM OPPENHEIMER

- Heating Ventilation Air Conditioning (HVAC)
- Fire sprinklered
- Separate electric and water meters

- Internet ready (CAT 5 cables) Carpeted wall to wall
- 2 private interior offices + open floor space + Unisex bathroom
- On-site and street parking | 24 hour access to unit