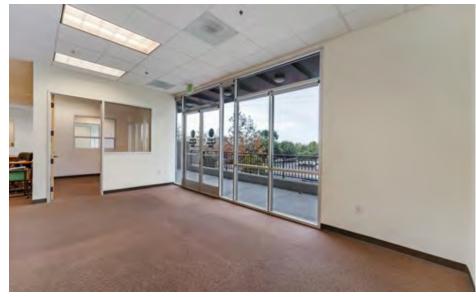

# **UNIT 20 - 1,130 ± SF**

MEACHAM OPPENHEIMER

- Heating Ventilation Air Conditioning (HVAC)
- Fire sprinklered
- Separate electric and water meters

- Internet ready (CAT 5 cables) Carpeted wall to wall
- 4 private interior offices + open floor space + Unisex bathroom
- On-site and street parking | 24 hour access to unit