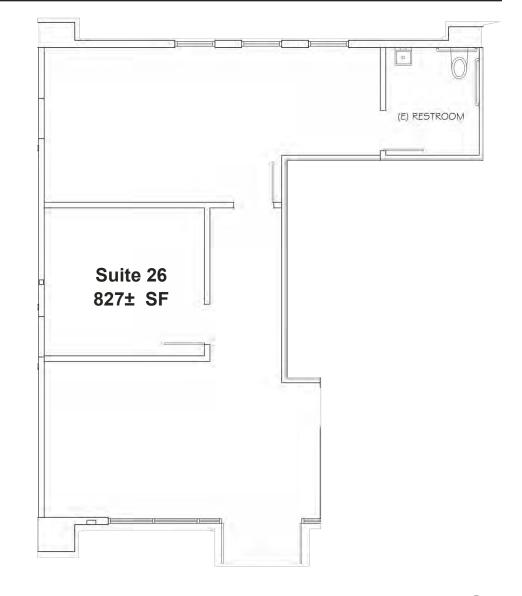

#### **PROPERTY OVERVIEW**

■ 2nd Floor Office - \$2.00 PSF, NNN

Available Suites:

■ Suite 20: 1,130± SF

■ Suite 26: 827± SF

Signalized corner location, high visibility

- Private restroom & HVAC in each unit
- Across from Safeway, Staples, BevMo, 24 Hour Fitness, etc.
- Located on 237 Expressway with easy access to highways 680 & 880
- Near offices, High Tech companies, hospital, hotels, shopping centers, and residential neighborhoods
- Onsite Parking

### **UNIT 26 - 827± SF**

MEACHAM OPPENHEIMER

- Heating Ventilation Air Conditioning (HVAC)
- Fire sprinklered
- Separate electric and water meters

- Internet ready (CAT 5 cables) Carpeted wall to wall
- 2 private interior offices + open floor space + Unisex bathroom
- On-site and street parking | 24 hour access to unit