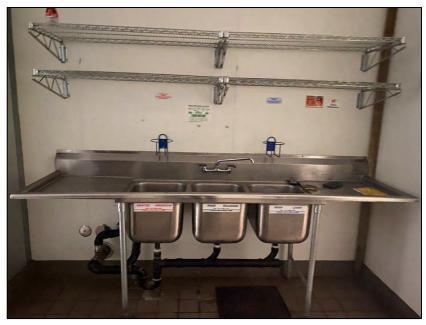

# 1,153-2,572± SF Retail/Office Space For Lease

- Building 5968
- Unit 10: 2,572 ± SF Office Space
- Building 5978
- Unit 25: 1,153 ± SF former Julio's Mexican restaurant space
- Unit 30: 1,200 ± SF former sandwich shop space
- Traffic Count: 27,000 + ADT. Close proximity to Village Oaks Shopping Center and Costco Wholesale
- Ample parking within the shopping center
- Easy Access to Hwys 101 & 85