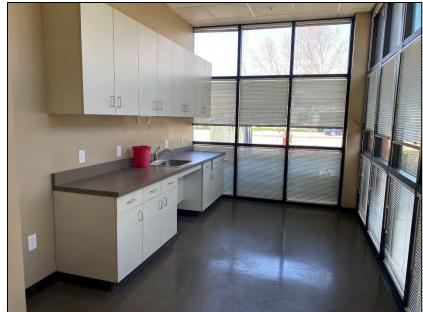

## Unit 10-2,572± SF Office Space

| 2022 SUMMARY                  | 1-MILE    | 3-MILE    | 5-MILE    |
|-------------------------------|-----------|-----------|-----------|
| Population                    | 9,636     | 133,257   | 321,898   |
| Households                    | 2,951     | 41,801    | 98,919    |
| Average Household Size        | 3.24      | 3.17      | 3.23      |
| Owner Occupied Housing Units  | 1,623     | 27,975    | 66,229    |
| Renter Occupied Housing Units | 1,327     | 13,826    | 32,689    |
| Median Age                    | 35.4      | 37.6      | 37.8      |
| Median Household Income       | \$123,199 | \$141,165 | \$133,685 |
| Average Household Income      | \$167,335 | \$180,395 | \$176,040 |