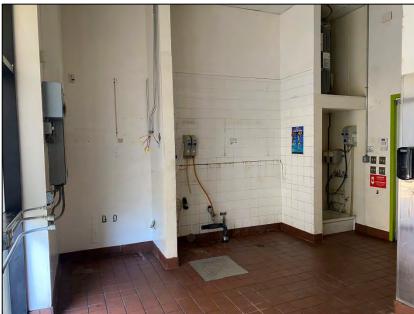

# 1,153-2,572± SF Retail/Office Space For Lease

- Building 5968
- Unit 10: 2,572 ± SF Office Space
- Building 5978
- Unit 25: 1,153 ± SF former Julio's Mexican restaurant space
- Unit 30: 1,200 ± SF former sandwich shop space
- Traffic Count: 27,000 + ADT. Close proximity to Village Oaks Shopping Center and Costco Wholesale
- Ample parking within the shopping center
- Easy Access to Hwys 101 & 85