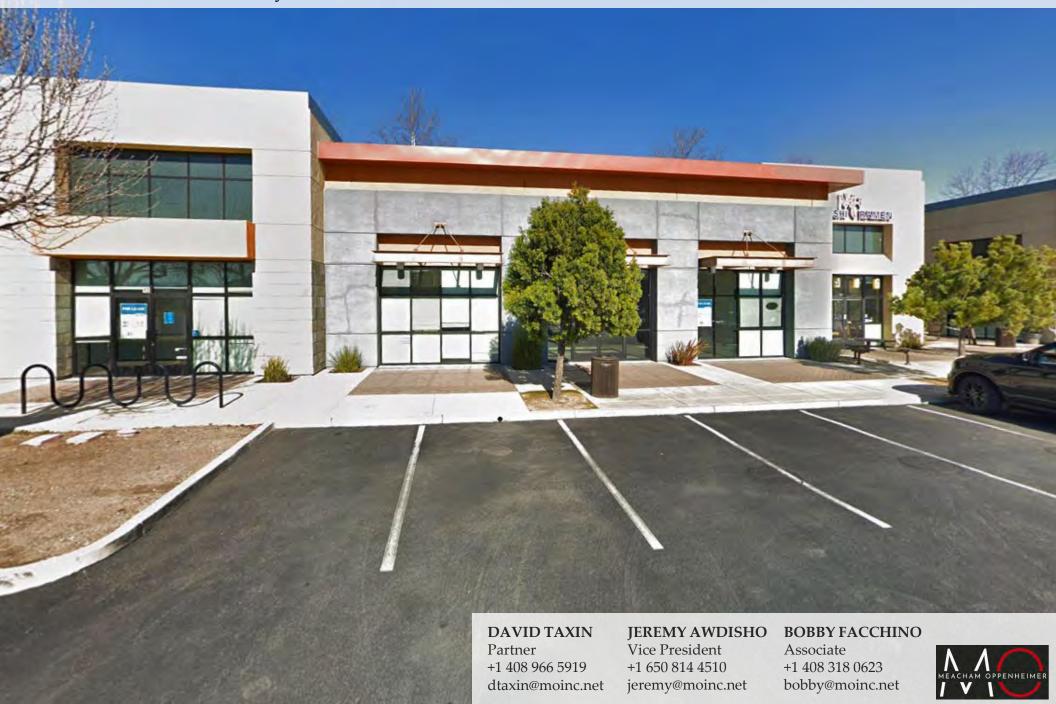

# Retail/Office Space Available at Silver Creek Landing

Located down the street from Starbuck's, Chick-fil-A, and Shell Gas Station

5968-5988 Silver Creek Valley Road, San Jose

Do Not Contact or Disturb Current Occupants

## 5968-5988 Silver Creek Valley Road, San Jose

Rental Rate: \$2.50 to \$2.75 PSF NNN Unit Sizes: ± 1,153-2,572 Square Feet

**Estimated NNNs:** \$1.00 PSF

PD Use: Commercial

# 1,153-2,572± SF Retail/Office Space For Lease

- Building 5968
- Unit 10: 2,572 ± SF Office Space
- Building 5978
- Unit 25: 1,153 ± SF former Julio's Mexican restaurant space
- Unit 30: 1,200 ± SF former sandwich shop space
- Traffic Count: 27,000 + ADT. Close proximity to Village Oaks Shopping Center and Costco Wholesale
- Ample parking within the shopping center
- Easy Access to Hwys 101 & 85

#### **DAVID TAXIN**

Partner +1 408 966 5919 dtaxin@moinc.net Lic. 00983163

### **JEREMY AWDISHO**

Vice President +1 650 814 4510 jeremy@moinc.net Lic. 02064232

#### **BOBBY FACCHINO**

Associate +1 408 318 0623 bobby@moinc.net Lic. 02178873 Meacham/Oppenheimer, Inc. 8 N San Pedro St. #399 San Jose, CA 95110 Tel. 408-378-5900 www.moinc.net