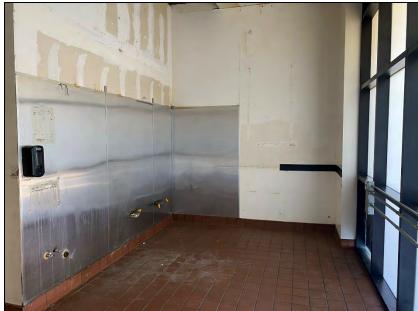

# 1,153-2,572± SF Retail/Office Space For Lease

- Building 5968
- Unit 10: 2,572 ± SF Office Space
- Building 5978
- Unit 25: 1,153 ± SF former Julio's Mexican restaurant space
- Unit 30: 1,200 ± SF former sandwich shop space
- Traffic Count: 27,000 + ADT. Close proximity to Village Oaks Shopping Center and Costco Wholesale
- Ample parking within the shopping center
- Easy Access to Hwys 101 & 85