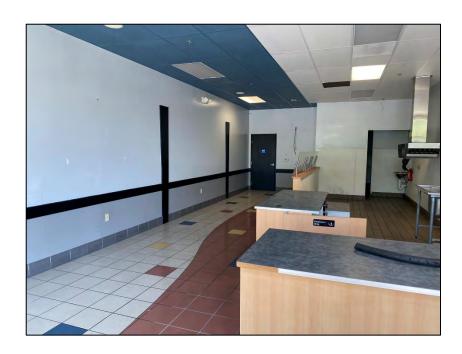

## Unit 10-2,572± SF Office Space

| 2022 SUMMARY                  | 1-MILE    | 3-MILE    | 5-MILE    |
|-------------------------------|-----------|-----------|-----------|
| Population                    | 9,636     | 133,257   | 321,898   |
| Households                    | 2,951     | 41,801    | 98,919    |
| Average Household Size        | 3.24      | 3.17      | 3.23      |
| Owner Occupied Housing Units  | 1,623     | 27,975    | 66,229    |
| Renter Occupied Housing Units | 1,327     | 13,826    | 32,689    |
| Median Age                    | 35.4      | 37.6      | 37.8      |
| Median Household Income       | \$123,199 | \$141,165 | \$133,685 |
| Average Household Income      | \$167,335 | \$180,395 | \$176,040 |