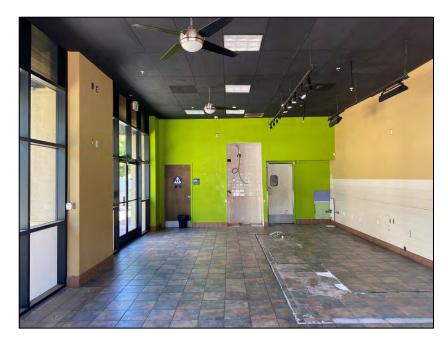

# 1,153-2,572± SF Retail/Office Space For Lease

- Building 5968
- Unit 10: 2,572 ± SF Office Space
- Building 5978
- Unit 25: 1,153 ± SF former Julio's Mexican restaurant space
- Unit 30: 1,200 ± SF former sandwich shop space
- Traffic Count: 27,000 + ADT. Close proximity to Village Oaks Shopping Center and Costco Wholesale
- Ample parking within the shopping center
- Easy Access to Hwys 101 & 85