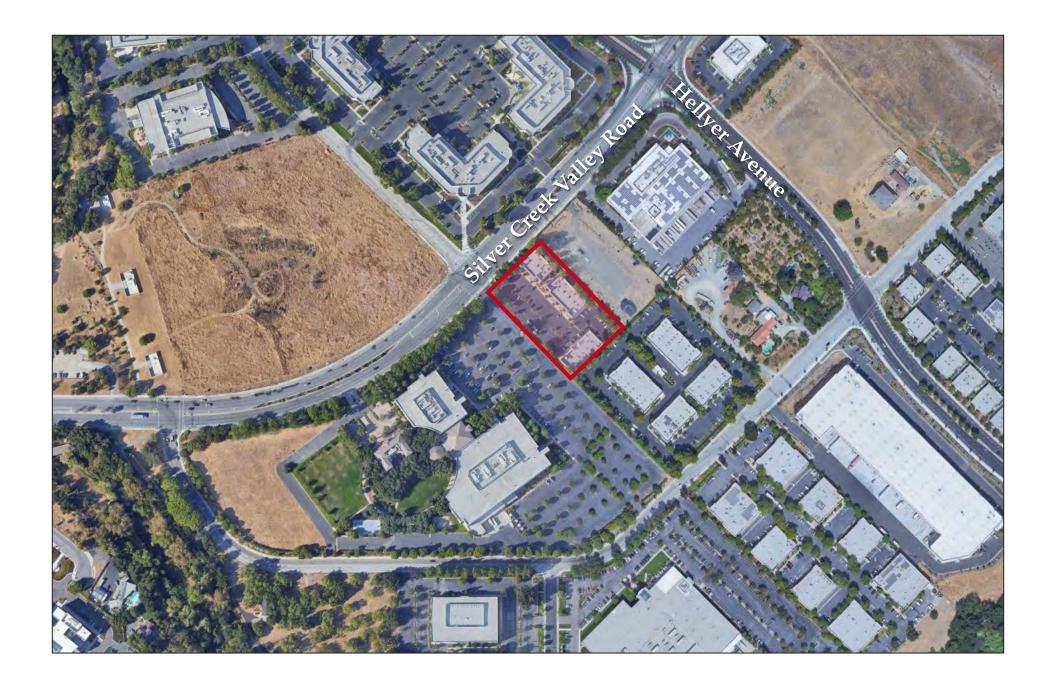

# Retail/Office Space Available at Silver Creek Landing

Located down the street from Starbuck's, Chick-fil-A, and Shell Gas Station

5968-5988 Silver Creek Valley Road, San Jose

Do Not Contact or Disturb Current Occupants

## 5968-5988 Silver Creek Valley Road, San Jose

Rental Rate: \$2.50 to \$2.75 PSF NNN Unit Sizes: ± 1,153-2,572 Square Feet

**Estimated NNNs:** \$1.00 PSF

PD Use: Commercial

# 1,153-2,572± SF Retail/Office Space For Lease

- Building 5968
- Unit 10: 2,572 ± SF Office Space
- Building 5978
- Unit 25: 1,153 ± SF former Julio's Mexican restaurant space
- Unit 30: 1,200 ± SF former sandwich shop space
- Traffic Count: 27,000 + ADT. Close proximity to Village Oaks Shopping Center and Costco Wholesale
- Ample parking within the shopping center
- Easy Access to Hwys 101 & 85