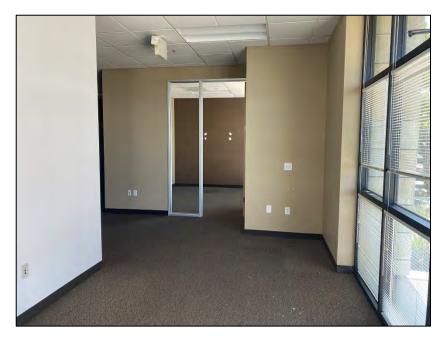

## Unit 10-2,572± SF Office Space

| 2022 SUMMARY                  | 1-MILE    | 3-MILE    | 5-MILE    |
|-------------------------------|-----------|-----------|-----------|
| Population                    | 9,636     | 133,257   | 321,898   |
| Households                    | 2,951     | 41,801    | 98,919    |
| Average Household Size        | 3.24      | 3.17      | 3.23      |
| Owner Occupied Housing Units  | 1,623     | 27,975    | 66,229    |
| Renter Occupied Housing Units | 1,327     | 13,826    | 32,689    |
| Median Age                    | 35.4      | 37.6      | 37.8      |
| Median Household Income       | \$123,199 | \$141,165 | \$133,685 |
| Average Household Income      | \$167,335 | \$180,395 | \$176,040 |