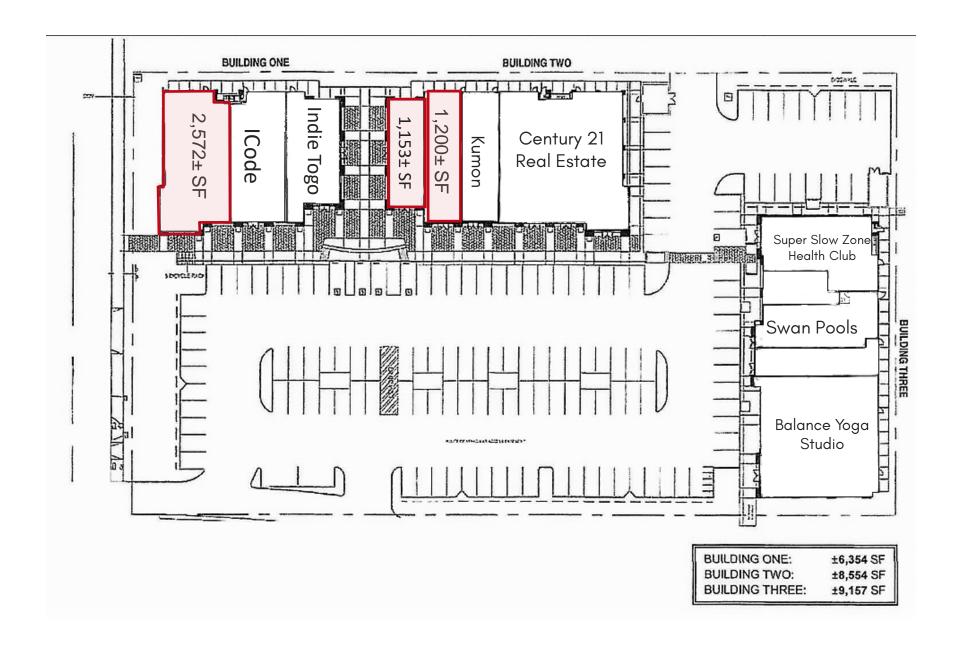

# 1,153-2,572± SF Retail/Office Space For Lease

- Building 5968
- Unit 10: 2,572 ± SF Office Space
- Building 5978
- Unit 25: 1,153 ± SF former Julio's Mexican restaurant space
- Unit 30: 1,200 ± SF former sandwich shop space
- Traffic Count: 27,000 + ADT. Close proximity to Village Oaks Shopping Center and Costco Wholesale
- Ample parking within the shopping center
- Easy Access to Hwys 101 & 85

## Unit 10-2,572± SF Office Space

| 2022 SUMMARY                  | 1-MILE    | 3-MILE    | 5-MILE    |
|-------------------------------|-----------|-----------|-----------|
| Population                    | 9,636     | 133,257   | 321,898   |
| Households                    | 2,951     | 41,801    | 98,919    |
| Average Household Size        | 3.24      | 3.17      | 3.23      |
| Owner Occupied Housing Units  | 1,623     | 27,975    | 66,229    |
| Renter Occupied Housing Units | 1,327     | 13,826    | 32,689    |
| Median Age                    | 35.4      | 37.6      | 37.8      |
| Median Household Income       | \$123,199 | \$141,165 | \$133,685 |
| Average Household Income      | \$167,335 | \$180,395 | \$176,040 |