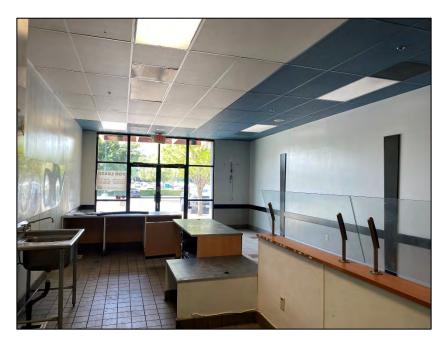

# 1,153-2,572± SF Retail/Office Space For Lease

- Building 5968
- Unit 10: 2,572 ± SF Office Space
- Building 5978
- Unit 25: 1,153 ± SF former Julio's Mexican restaurant space
- Unit 30: 1,200 ± SF former sandwich shop space
- Traffic Count: 27,000 + ADT. Close proximity to Village Oaks Shopping Center and Costco Wholesale
- Ample parking within the shopping center
- Easy Access to Hwys 101 & 85