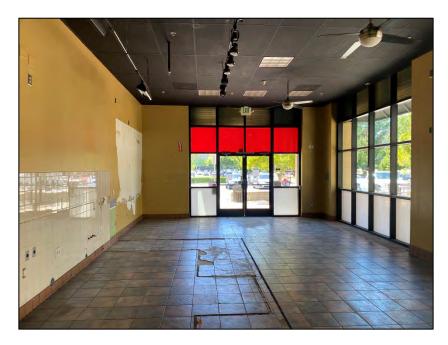

# 1,153-2,572± SF Retail/Office Space For Lease

- Building 5968
- Unit 10: 2,572 ± SF Office Space
- Building 5978
- Unit 25: 1,153 ± SF former Julio's Mexican restaurant space
- Unit 30: 1,200 ± SF former sandwich shop space
- Traffic Count: 27,000 + ADT. Close proximity to Village Oaks Shopping Center and Costco Wholesale
- Ample parking within the shopping center
- Easy Access to Hwys 101 & 85