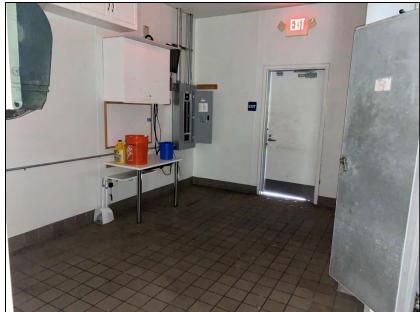

# 1,153-2,572± SF Retail/Office Space For Lease

- Building 5968
- Unit 10: 2,572 ± SF Office Space
- Building 5978
- Unit 25: 1,153 ± SF former Julio's Mexican restaurant space
- Unit 30: 1,200 ± SF former sandwich shop space
- Traffic Count: 27,000 + ADT. Close proximity to Village Oaks Shopping Center and Costco Wholesale
- Ample parking within the shopping center
- Easy Access to Hwys 101 & 85