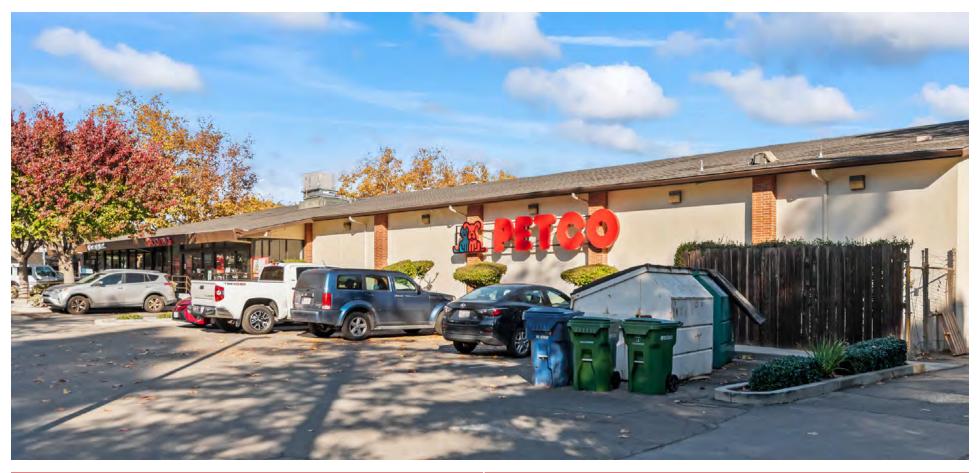

## 11,265 SF Anchor Space For Lease

Soon to be Vacant petco in Downtown Los Gatos

- Co-tenants include Comerica Bank, Chase Bank, Starbuck's, and Coldwell Banker Realty.
- 2<sup>nd</sup> story mezzanine space included, ideal for storage use.
- Low NNN's (\$0.50 PSF).
- Free public parking adjacent to the property.
- Loading dock with an electric ramp attached to the rear of the building.
- Roll up door for merchandise loading/unloading.
- Dense population with 220,738 in a 5-mile radius.
- Strong demographics with household incomes of \$270,412 in a 1-mile radius.
- Located on N Santa Cruz Avenue in Downtown Los Gatos.