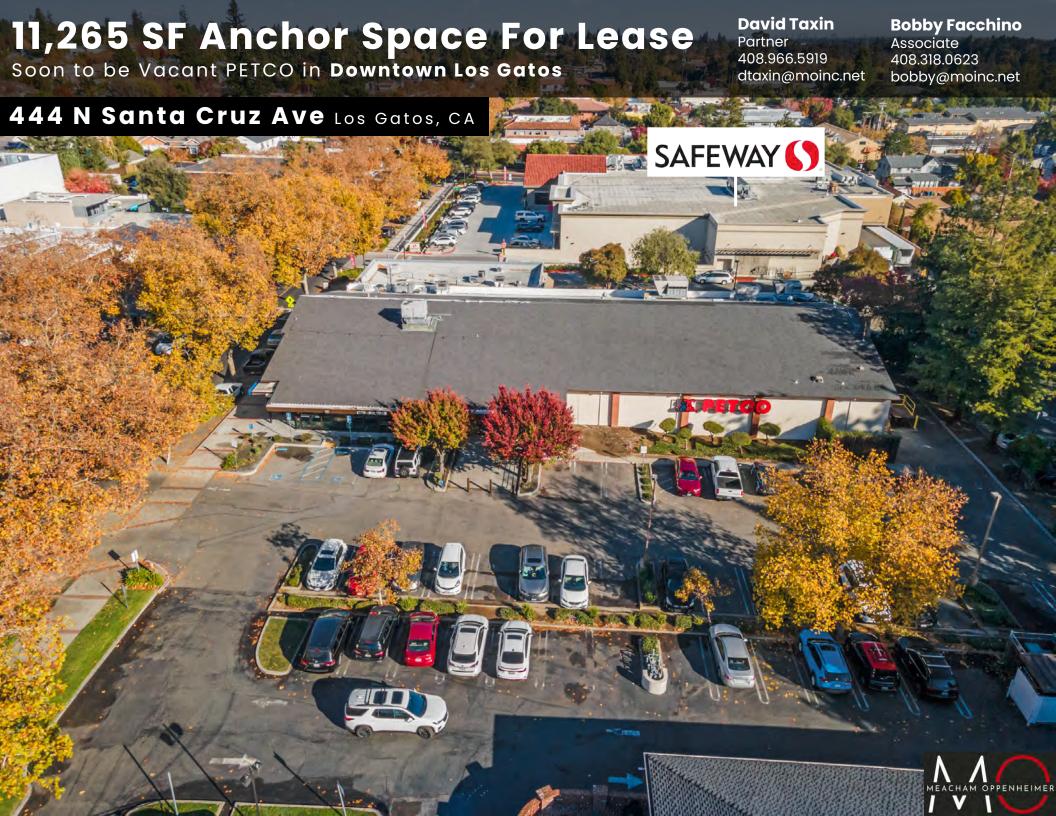

## 11,265 SF Anchor Space For Lease

Soon to be Vacant petco in Downtown Los Gatos

- Co-tenants include Comerica Bank, Chase Bank, Starbuck's, and Coldwell Banker Realty.
- 2<sup>nd</sup> story mezzanine space included, ideal for storage use.
- Low NNN's (\$0.50 PSF).
- Free public parking adjacent to the property.
- Loading dock with an electric ramp attached to the rear of the building.
- Roll up door for merchandise loading/unloading.
- Dense population with 220,738 in a 5-mile radius.
- Strong demographics with household incomes of \$270,412 in a 1-mile radius.
- Located on N Santa Cruz Avenue in Downtown Los Gatos.

Rental Rate: \$3.75 PSF NNN (\$0.50 PSF)

**Space SF:** 11,265± SF

**Zoning:** (C-1) Neighborhood Commercial

**Lot Size:** 35,020 SF

**Co-Tenants:** Comerica Bank, Chase Bank, Starbuck's, and Coldwell Banker Realty