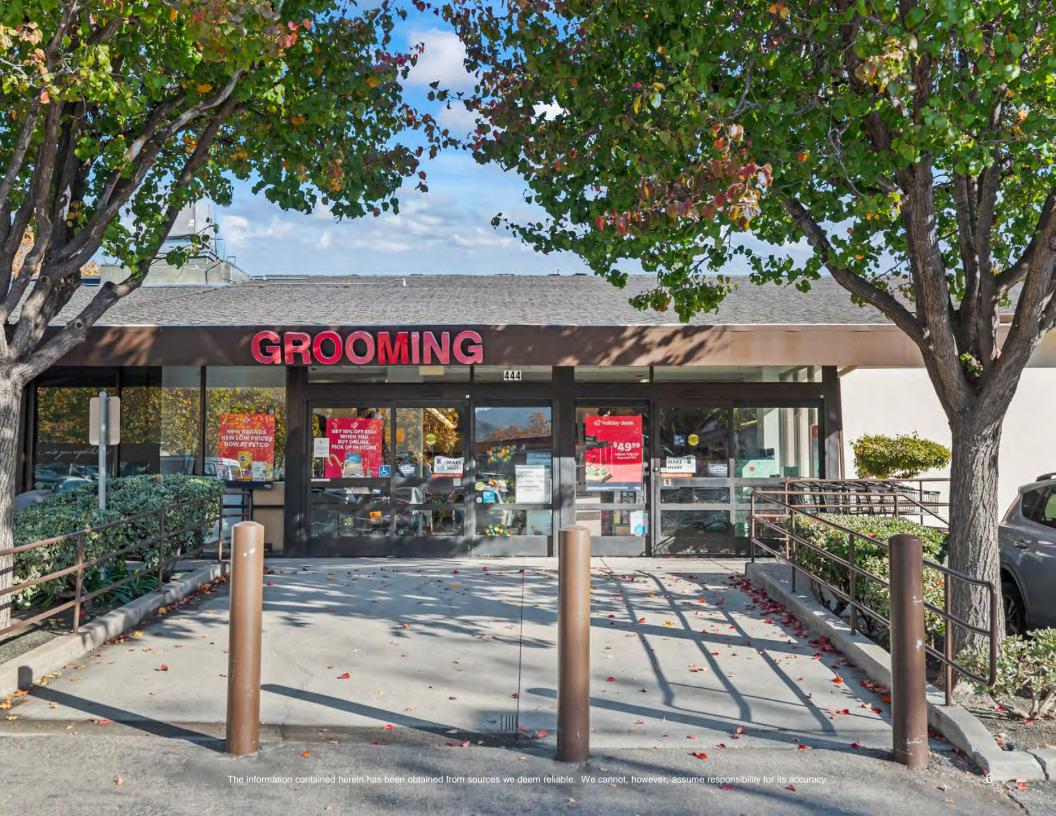

## 11,265 SF Anchor Space For Lease

Soon to be Vacant petco in Downtown Los Gatos

- Co-tenants include Comerica Bank, Chase Bank, Starbuck's, and Coldwell Banker Realty.
- 2<sup>nd</sup> story mezzanine space included, ideal for storage use.
- Low NNN's (\$0.50 PSF).
- Free public parking adjacent to the property.
- Loading dock with an electric ramp attached to the rear of the building.
- Roll up door for merchandise loading/unloading.
- Dense population with 220,738 in a 5-mile radius.
- Strong demographics with household incomes of \$270,412 in a 1-mile radius.
- Located on N Santa Cruz Avenue in Downtown Los Gatos.