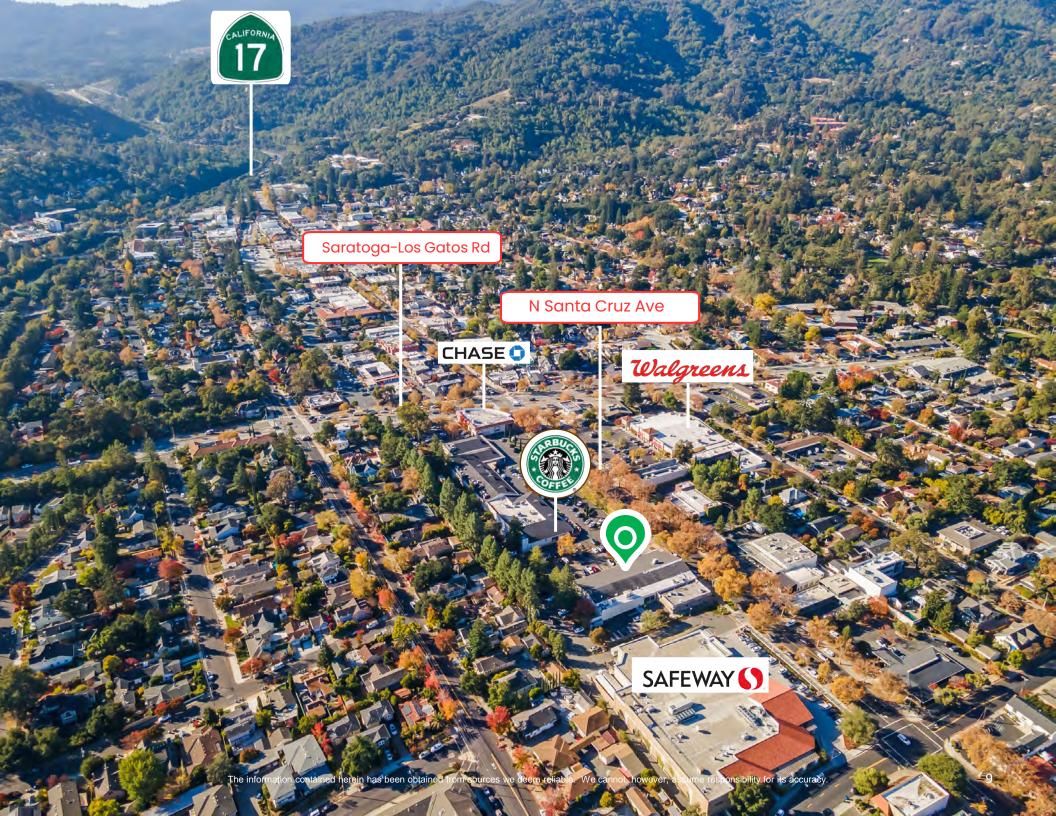

## 11,265 SF Anchor Space For Lease

Soon to be Vacant petco in Downtown Los Gatos

- Co-tenants include Comerica Bank, Chase Bank, Starbuck's, and Coldwell Banker Realty.
- 2<sup>nd</sup> story mezzanine space included, ideal for storage use.
- Low NNN's (\$0.50 PSF).
- Free public parking adjacent to the property.
- Loading dock with an electric ramp attached to the rear of the building.
- Roll up door for merchandise loading/unloading.
- Dense population with 220,738 in a 5-mile radius.
- Strong demographics with household incomes of \$270,412 in a 1-mile radius.
- Located on N Santa Cruz Avenue in Downtown Los Gatos.