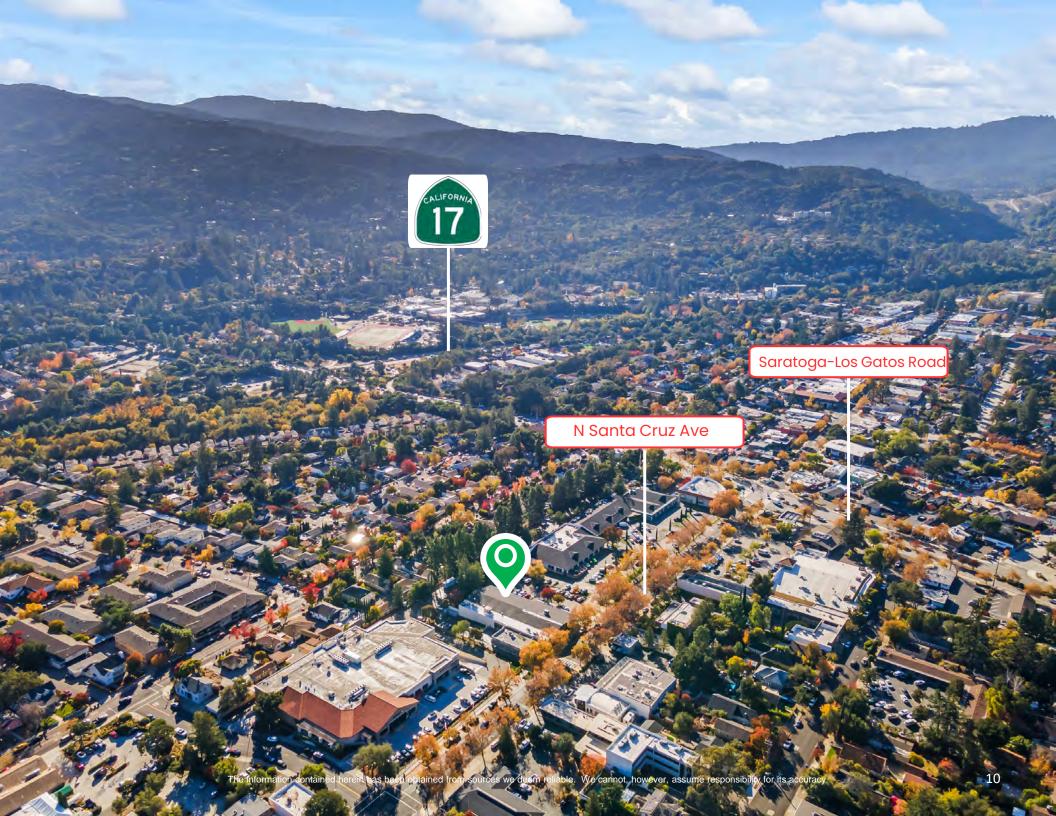

## 11,265 SF Anchor Space For Lease

Soon to be Vacant petco in Downtown Los Gatos

- Co-tenants include Comerica Bank, Chase Bank, Starbuck's, and Coldwell Banker Realty.
- 2<sup>nd</sup> story mezzanine space included, ideal for storage use.
- Low NNN's (\$0.50 PSF).
- Free public parking adjacent to the property.
- Loading dock with an electric ramp attached to the rear of the building.
- Roll up door for merchandise loading/unloading.
- Dense population with 220,738 in a 5-mile radius.
- Strong demographics with household incomes of \$270,412 in a 1-mile radius.
- Located on N Santa Cruz Avenue in Downtown Los Gatos.