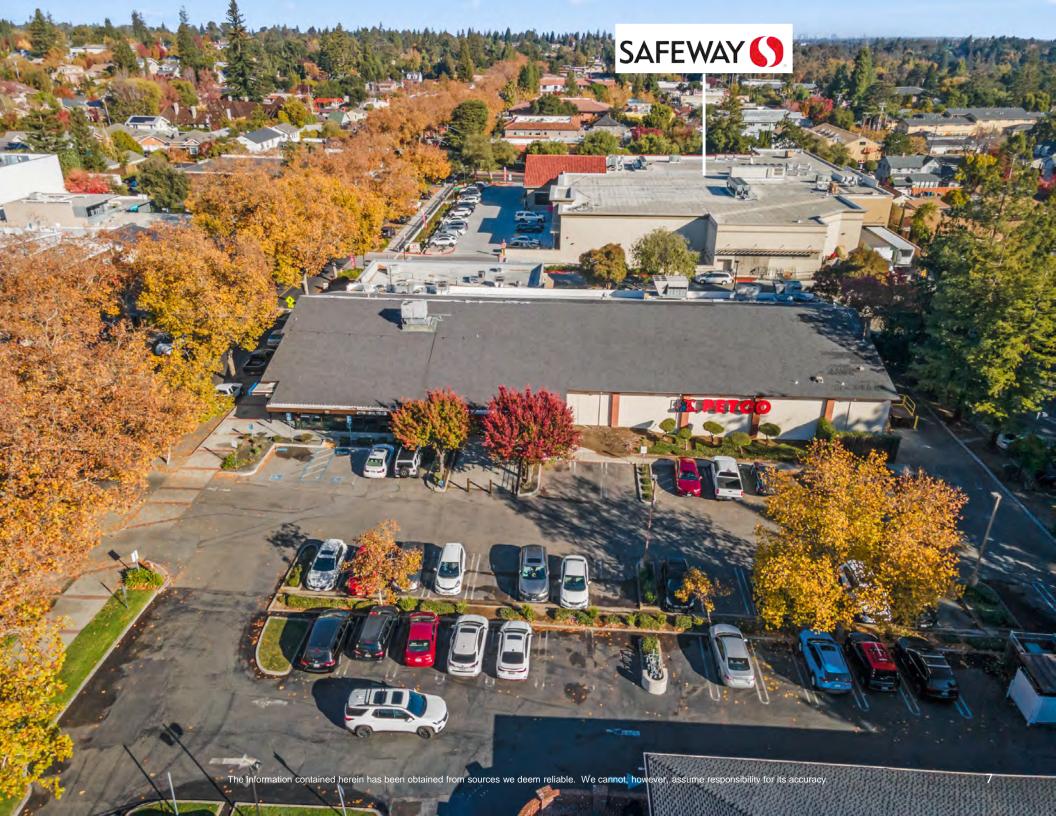

Rental Rate: \$3.75 PSF NNN (\$0.50 PSF)

**Space SF:** 11,265± SF

**Zoning:** (C-1) Neighborhood Commercial

**Lot Size:** 35,020 SF

**Co-Tenants:** Comerica Bank, Chase Bank, Starbuck's, and Coldwell Banker Realty

## 11,265 SF Anchor Space For Lease

Soon to be Vacant petco in Downtown Los Gatos

- Co-tenants include Comerica Bank, Chase Bank, Starbuck's, and Coldwell Banker Realty.
- 2<sup>nd</sup> story mezzanine space included, ideal for storage use.
- Low NNN's (\$0.50 PSF).
- Free public parking adjacent to the property.
- Loading dock with an electric ramp attached to the rear of the building.
- Roll up door for merchandise loading/unloading.
- Dense population with 220,738 in a 5-mile radius.
- Strong demographics with household incomes of \$270,412 in a 1-mile radius.
- Located on N Santa Cruz Avenue in Downtown Los Gatos.