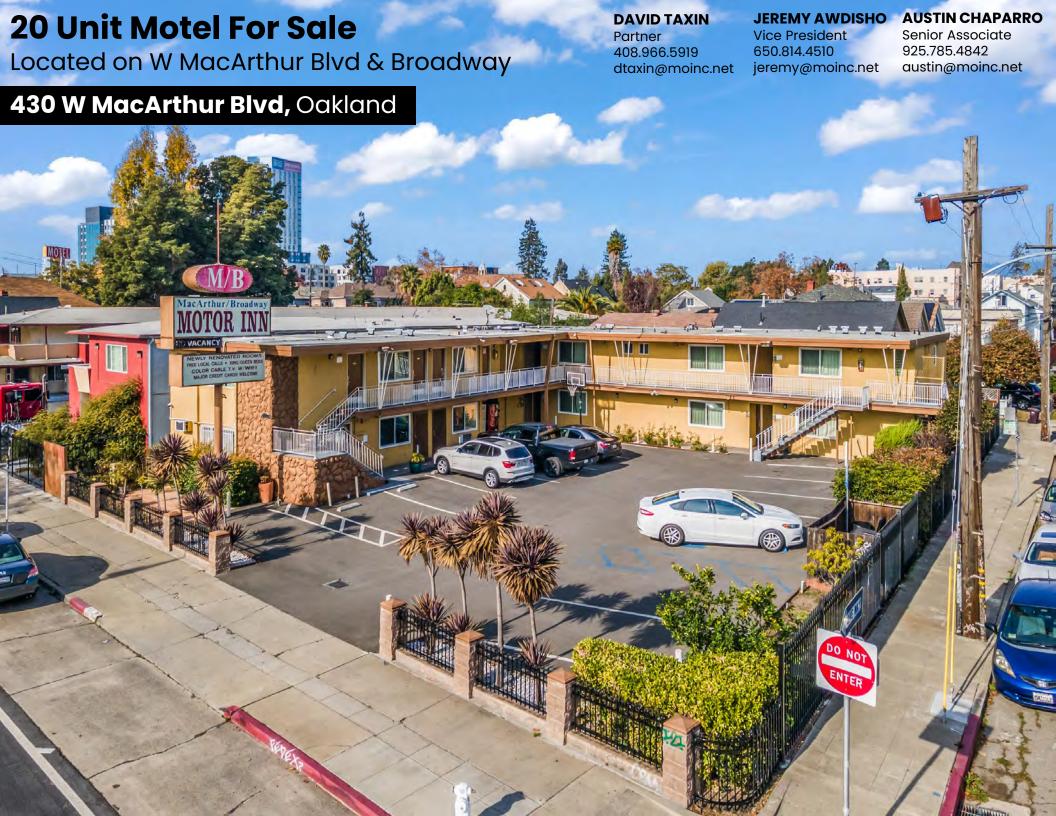

# 20 Unit Motel For Sale on 0.24 AC Corner Lot Located on W MacArthur Blvd & Broadway

- Rare opportunity for an owner operator to acquire a 20-unit motel on a 0.24 AC located on W MacArthur Blvd & Broadway.
- 20 Units + 1 managers unit.
- The property is a corner parcel on W MacArthur Boulevard located between Telegraph Avenue and Broadway.
- Large monument signage opportunity.
- Easy access to Highway 24 and Highway 580.
- 0.50 miles from the Kaiser Permanente Oakland Medical Center.
- 1.8 miles from Downtown Oakland.
- Strong demographics with household incomes in excess of \$118,705 in a 1-mile radius.