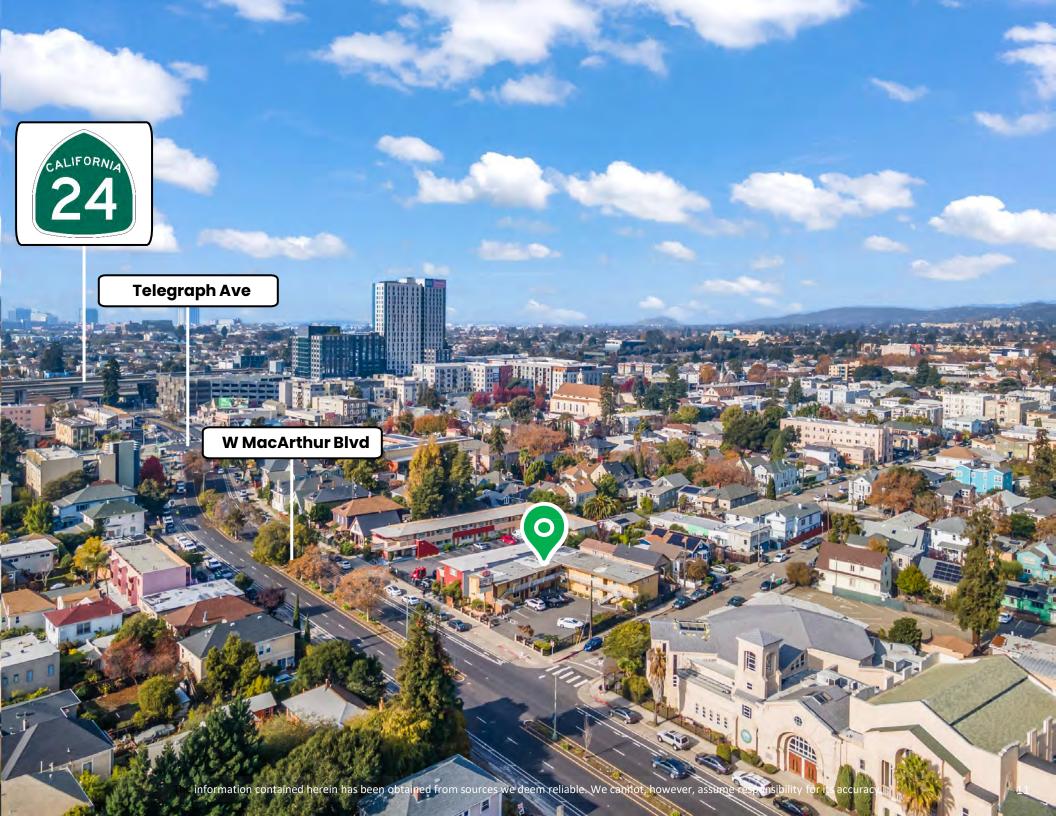

# 20 Unit Motel For Sale on 0.24 AC Corner Lot Located on W MacArthur Blvd & Broadway

- Rare opportunity for an owner operator to acquire a 20-unit motel on a 0.24 AC located on W MacArthur Blvd & Broadway.
- 20 Units + 1 managers unit.
- The property is a corner parcel on W MacArthur Boulevard located between Telegraph Avenue and Broadway.
- Large monument signage opportunity.
- Easy access to Highway 24 and Highway 580.
- 0.50 miles from the Kaiser Permanente Oakland Medical Center.
- 1.8 miles from Downtown Oakland.
- Strong demographics with household incomes in excess of \$118,705 in a 1-mile radius.