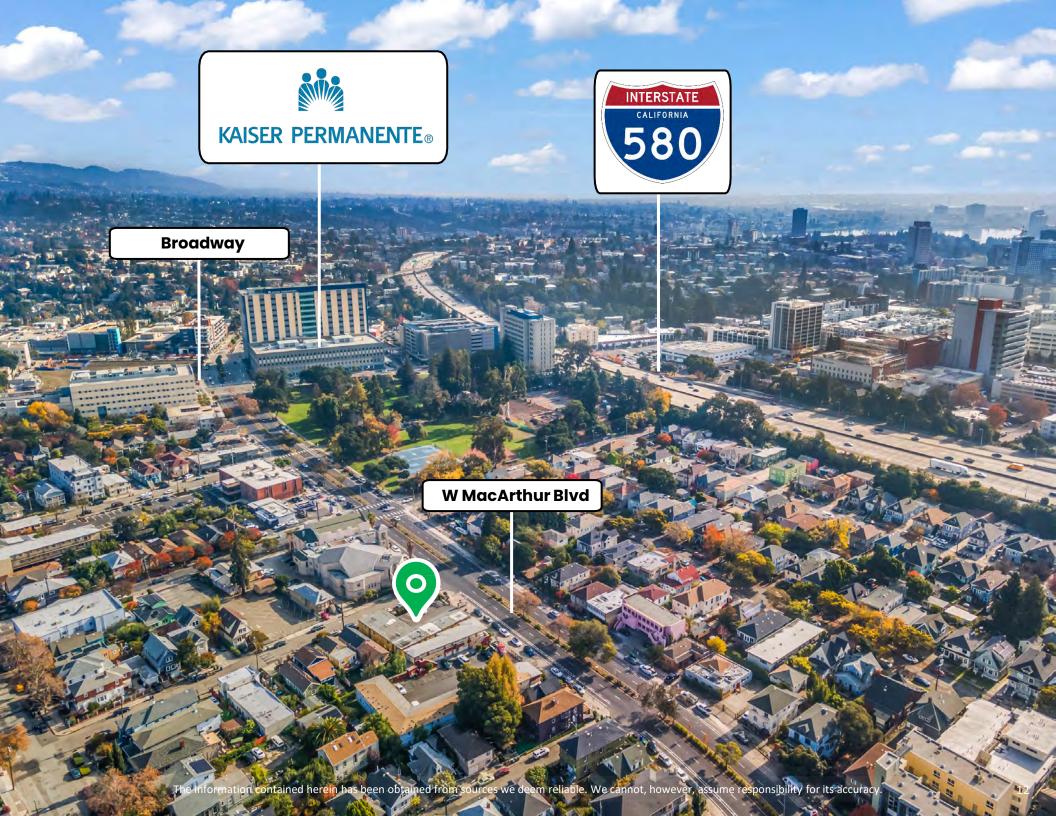

# 20 Unit Motel For Sale on 0.24 AC Corner Lot Located on W MacArthur Blvd & Broadway

- Rare opportunity for an owner operator to acquire a 20-unit motel on a 0.24 AC located on W MacArthur Blvd & Broadway.
- 20 Units + 1 managers unit.
- The property is a corner parcel on W MacArthur Boulevard located between Telegraph Avenue and Broadway.
- Large monument signage opportunity.
- Easy access to Highway 24 and Highway 580.
- 0.50 miles from the Kaiser Permanente Oakland Medical Center.
- 1.8 miles from Downtown Oakland.
- Strong demographics with household incomes in excess of \$118,705 in a 1-mile radius.