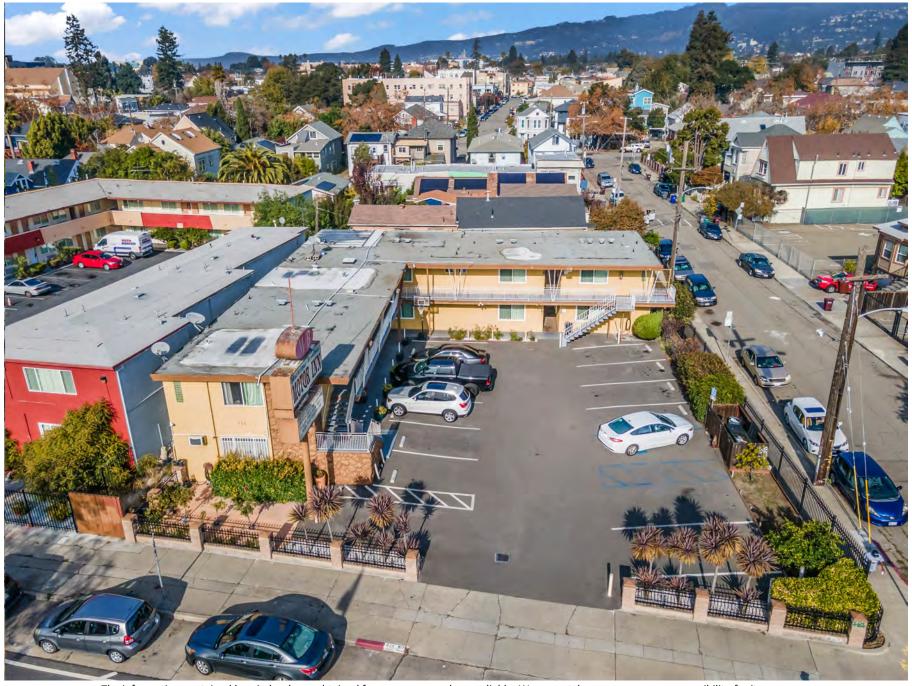

# **INVESTMENT OVERVIEW**

OFFERING PRICE: \$2,975,000 (\$149K Per Key) NUMBER OF UNITS: 20 + 1 Managers Unit

**PARCEL NUMBER (APN):** 12-974-42-1 **BUILDING AREA:** ±6,448 SF

**YEAR BUILT:** 1959 **LAND AREA:** ±10,620 SF

# 20 Unit Motel For Sale on 0.24 AC Corner Lot Located on W MacArthur Blvd & Broadway

- Rare opportunity for an owner operator to acquire a 20-unit motel on a 0.24 AC located on W MacArthur Blvd & Broadway.
- 20 Units + 1 managers unit.
- The property is a corner parcel on W MacArthur Boulevard located between Telegraph Avenue and Broadway.
- Large monument signage opportunity.
- Easy access to Highway 24 and Highway 580.
- 0.50 miles from the Kaiser Permanente Oakland Medical Center.
- 1.8 miles from Downtown Oakland.
- Strong demographics with household incomes in excess of \$118,705 in a 1-mile radius.