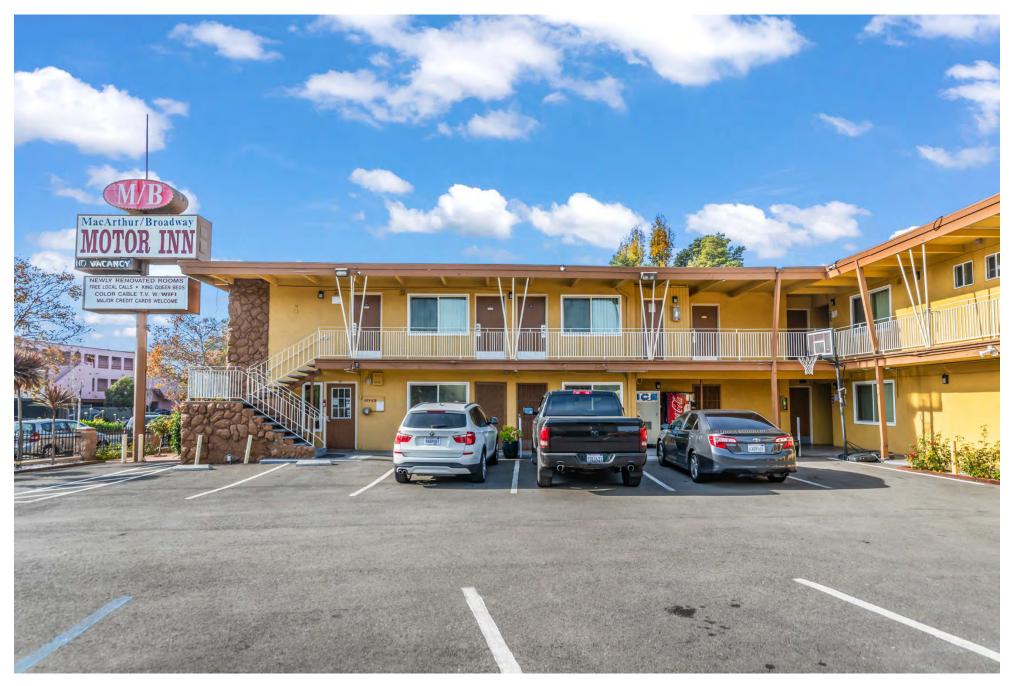

# 20 Unit Motel For Sale on 0.24 AC Corner Lot Located on W MacArthur Blvd & Broadway

- Rare opportunity for an owner operator to acquire a 20-unit motel on a 0.24 AC located on W MacArthur Blvd & Broadway.
- 20 Units + 1 managers unit.
- The property is a corner parcel on W MacArthur Boulevard located between Telegraph Avenue and Broadway.
- Large monument signage opportunity.
- Easy access to Highway 24 and Highway 580.
- 0.50 miles from the Kaiser Permanente Oakland Medical Center.
- 1.8 miles from Downtown Oakland.
- Strong demographics with household incomes in excess of \$118,705 in a 1-mile radius.