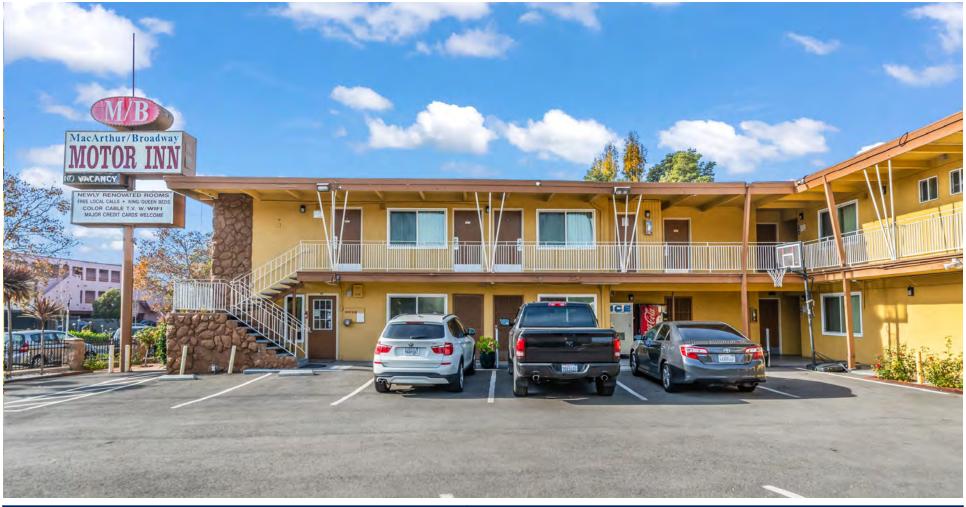

# 20 Unit Motel For Sale on 0.24 AC Corner Lot Located on W MacArthur Blvd & Broadway

- Rare opportunity for an owner operator to acquire a 20-unit motel on a 0.24 AC located on W MacArthur Blvd & Broadway.
- 20 Units + 1 managers unit.
- The property is a corner parcel on W MacArthur Boulevard located between Telegraph Avenue and Broadway.
- Large monument signage opportunity.
- Easy access to Highway 24 and Highway 580.
- 0.50 miles from the Kaiser Permanente Oakland Medical Center.
- 1.8 miles from Downtown Oakland.
- Strong demographics with household incomes in excess of \$118,705 in a 1-mile radius.