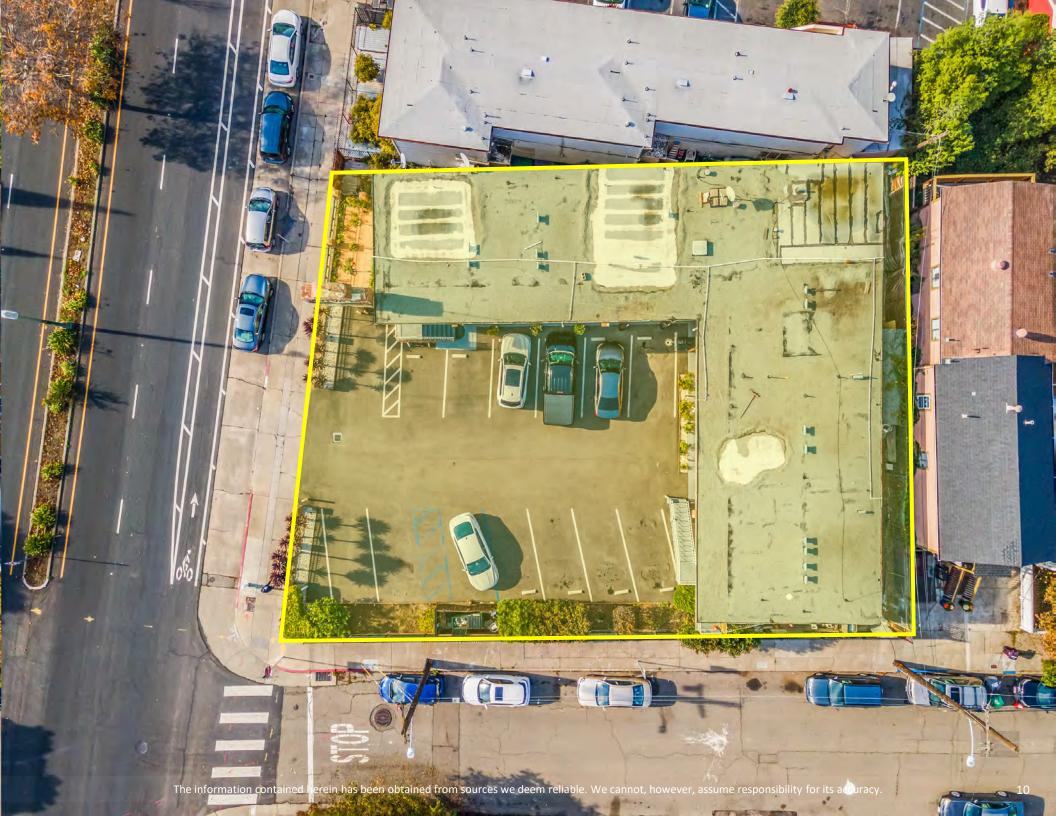

# **INVESTMENT OVERVIEW**

OFFERING PRICE: \$2,975,000 (\$149K Per Key) NUMBER OF UNITS: 20 + 1 Managers Unit

**PARCEL NUMBER (APN):** 12-974-42-1 **BUILDING AREA:** ±6,448 SF

**YEAR BUILT:** 1959 **LAND AREA:** ±10,620 SF

# 20 Unit Motel For Sale on 0.24 AC Corner Lot Located on W MacArthur Blvd & Broadway

- Rare opportunity for an owner operator to acquire a 20-unit motel on a 0.24 AC located on W MacArthur Blvd & Broadway.
- 20 Units + 1 managers unit.
- The property is a corner parcel on W MacArthur Boulevard located between Telegraph Avenue and Broadway.
- Large monument signage opportunity.
- Easy access to Highway 24 and Highway 580.
- 0.50 miles from the Kaiser Permanente Oakland Medical Center.
- 1.8 miles from Downtown Oakland.
- Strong demographics with household incomes in excess of \$118,705 in a 1-mile radius.