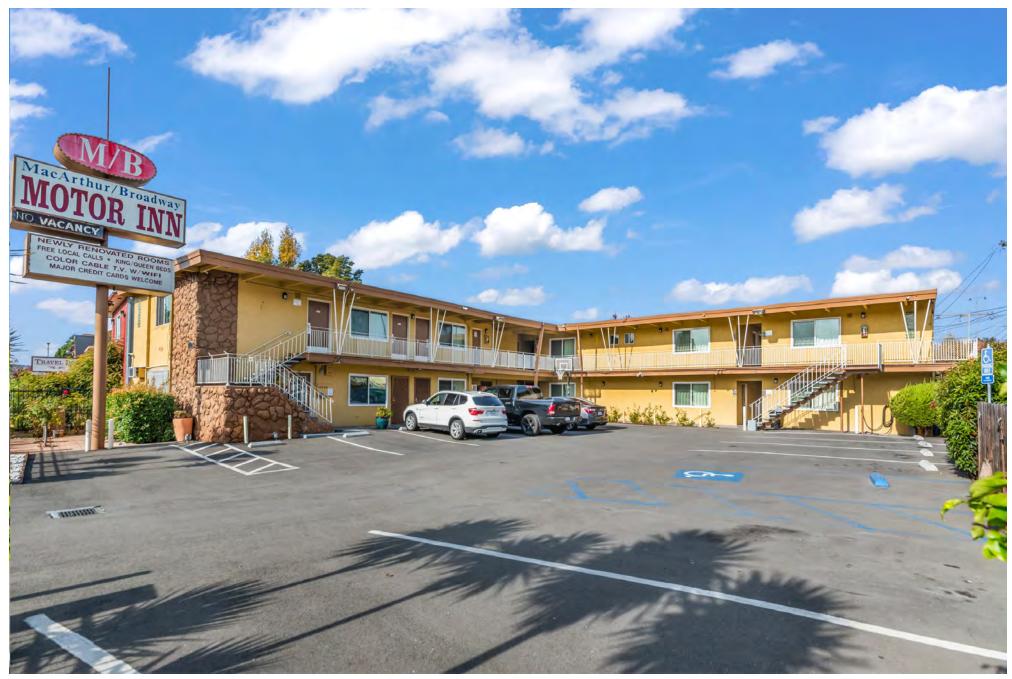

# 20 Unit Motel For Sale on 0.24 AC Corner Lot Located on W MacArthur Blvd & Broadway

- Rare opportunity for an owner operator to acquire a 20-unit motel on a 0.24 AC located on W MacArthur Blvd & Broadway.
- 20 Units + 1 managers unit.
- The property is a corner parcel on W MacArthur Boulevard located between Telegraph Avenue and Broadway.
- Large monument signage opportunity.
- Easy access to Highway 24 and Highway 580.
- 0.50 miles from the Kaiser Permanente Oakland Medical Center.
- 1.8 miles from Downtown Oakland.
- Strong demographics with household incomes in excess of \$118,705 in a 1-mile radius.