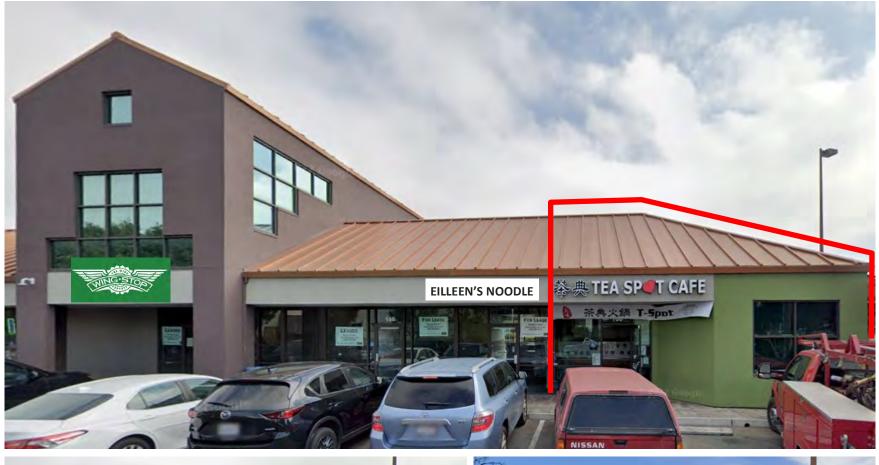

#### **Suite 100:**

- 914± SF 2nd Gen Restaurant Space
- Hood Inside
- Existing Private Outdoor Patio Facing Mission College Blvd
- Ideal for a Boba Shop or QSR

## **SUITE 100: 914± SF END-CAP 2ND GEN RESTAURANT SPACE**