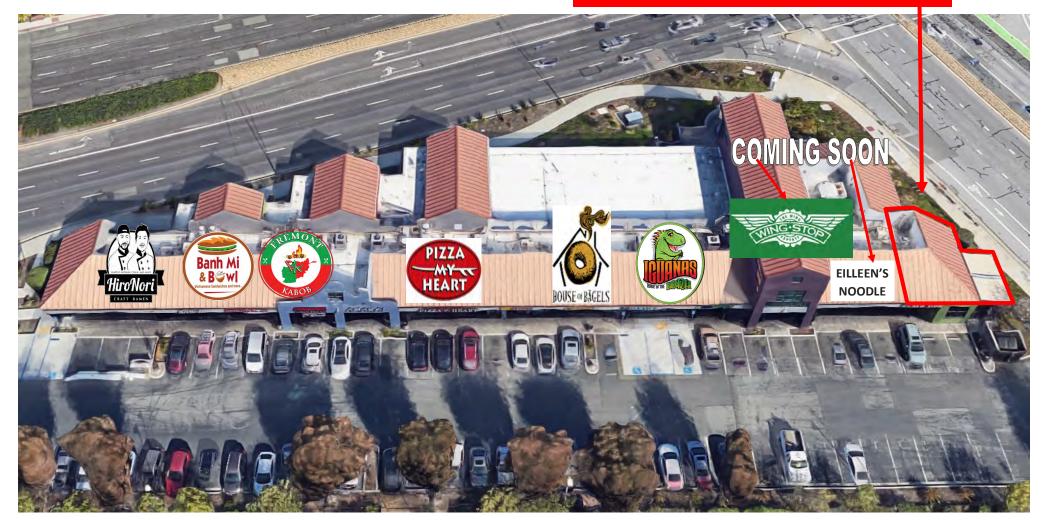

### **HIGHLIGHTS**

- Available Space:
  - Suite 100: 914± SF End-Cap 2nd Gen Restaurant Space with a Hood Inside and Existing Private Outdoor Patio Facing Mission College Blvd. Ideal for a Boba Shop or QSR
- Co-Tenants include Pizza My Heart, Iguanas, House of Bagels, Banh Mi & Bowl, HiroNori Craft
   Ramen
- Wing Stop and Eilleen's Noodle (between Wing Stop and Tea Spot Café) Coming Soon
- At the Intersection of Mission College Blvd. and Great America Pkwy; The Main Thoroughfare into this Area with Great Visibility and Easy Access off of US Highway 101.
- Traffic Count: 47,500+ ADT, Signalized Intersection.
- A Half Mile from Great America and Levi's Stadium, as well as The Santa Clara Convention Center
- Surrounded by a Huge Daytime Population with Many Office Parks and Campuses in the Area –
   Including Intel, Yahoo, Freedom Towers, and Mission Community College.
- Many Apartment Homes in the Area and a Significant Evening Population.
- Rental Rate Upon Request
- Do Not Disturb Tenants

### **AERIAL: SUITE 100 END-CAP 2ND GEN RESTAURANT**