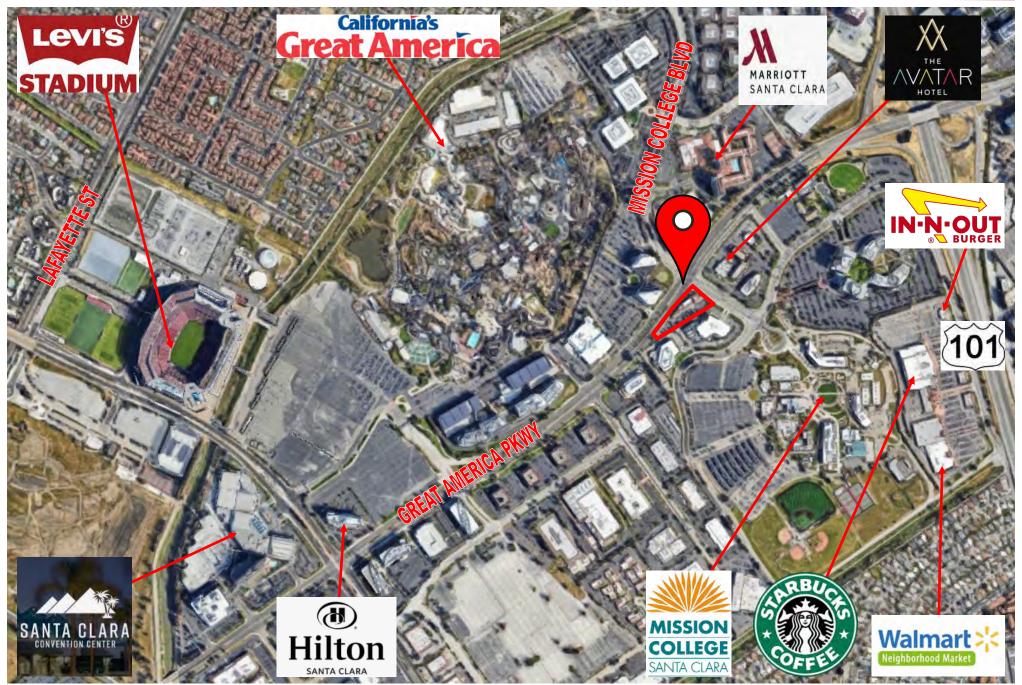

### **HIGHLIGHTS**

- Available Space:
  - Suite 100: 914± SF End-Cap 2nd Gen Restaurant Space with a Hood Inside and Existing Private Outdoor Patio Facing Mission College Blvd. Ideal for a Boba Shop or QSR
- Co-Tenants include Pizza My Heart, Iguanas, House of Bagels, Banh Mi & Bowl, HiroNori Craft
   Ramen
- Wing Stop and Eilleen's Noodle (between Wing Stop and Tea Spot Café) Coming Soon
- At the Intersection of Mission College Blvd. and Great America Pkwy; The Main Thoroughfare into this Area with Great Visibility and Easy Access off of US Highway 101.
- Traffic Count: 47,500+ ADT, Signalized Intersection.
- A Half Mile from Great America and Levi's Stadium, as well as The Santa Clara Convention Center
- Surrounded by a Huge Daytime Population with Many Office Parks and Campuses in the Area –
   Including Intel, Yahoo, Freedom Towers, and Mission Community College.
- Many Apartment Homes in the Area and a Significant Evening Population.
- Rental Rate Upon Request
- Do Not Disturb Tenants

### **AERIAL: SUITE 100 END-CAP 2ND GEN RESTAURANT**