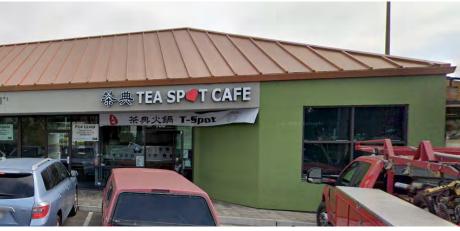

#### **Suite 100:**

- 914± SF 2nd Gen Restaurant Space
- Hood Inside
- Existing Private Outdoor Patio Facing Mission College Blvd
- Ideal for a Boba Shop or QSR

## **SUITE 100: 914± SF END-CAP 2ND GEN RESTAURANT SPACE**