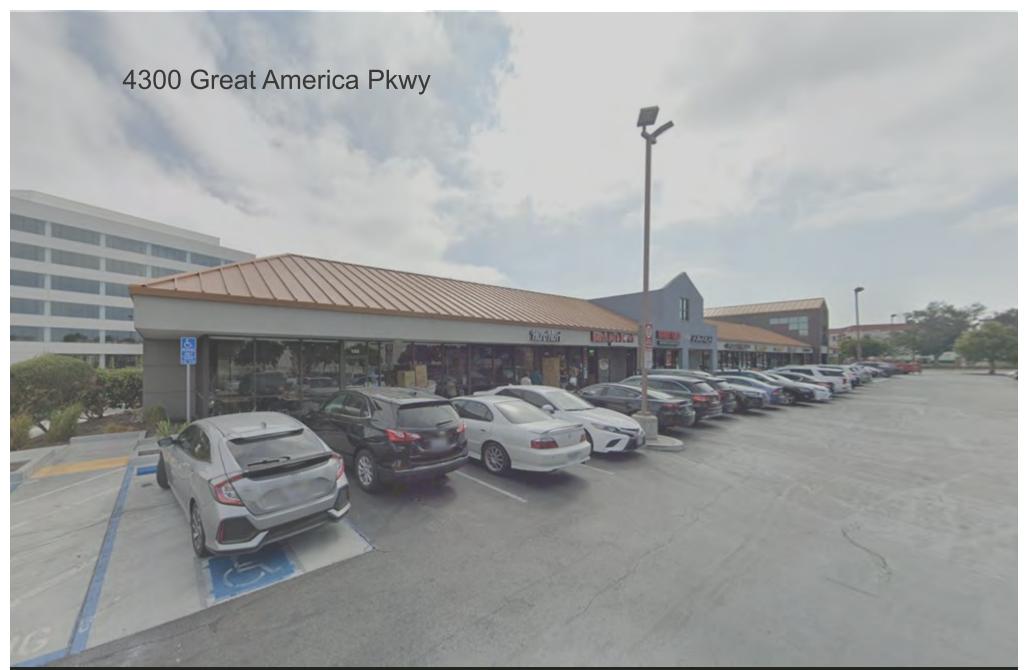

R



## **SUITE 100: 914± SF END-CAP 2ND GEN RESTAURANT SPACE**













# **DEMOGRAPHICS**



| 2024 SUMMARY                  | 1-MILE    | 3-MILE    | 5-MILE    |
|-------------------------------|-----------|-----------|-----------|
| Population                    | 12,280    | 162,749   | 405,871   |
| Households                    | 4,596     | 62,736    | 151,907   |
| Average Household Size        | 2.66      | 2.58      | 2.62      |
| Owner Occupied Housing Units  | 2,153     | 23,670    | 62,869    |
| Renter Occupied Housing Units | 2,443     | 39,066    | 88,879    |
| Median Age                    | 36.3      | 36.4      | 37.1      |
| Median Household Income       | \$154,237 | \$163,455 | \$163,806 |
| Average Household Income      | \$194,194 | \$205,579 | \$206,614 |





MEACHAM/OPPENHEIMER, INC. 8 N San Pedro St. #300 San Jose, CA 95110 Tel. 408.378.5900 Www.moinc.net

#### **Bobby Facchine**

Associate
Lic. #02178873
bobby@moinc.net
(408) 318-0623

#### avid Taxin

Partner
Lic. #00983163
dtaxin@moinc.net
(408) 966-5919