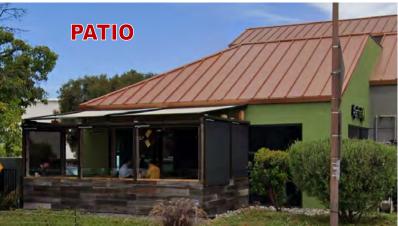

#### **Suite 100:**

- 914± SF 2nd Gen Restaurant Space
- Hood Inside
- Existing Private Outdoor Patio Facing Mission College Blvd
- Ideal for a Boba Shop or QSR

## **SUITE 100: 914± SF END-CAP 2ND GEN RESTAURANT SPACE**