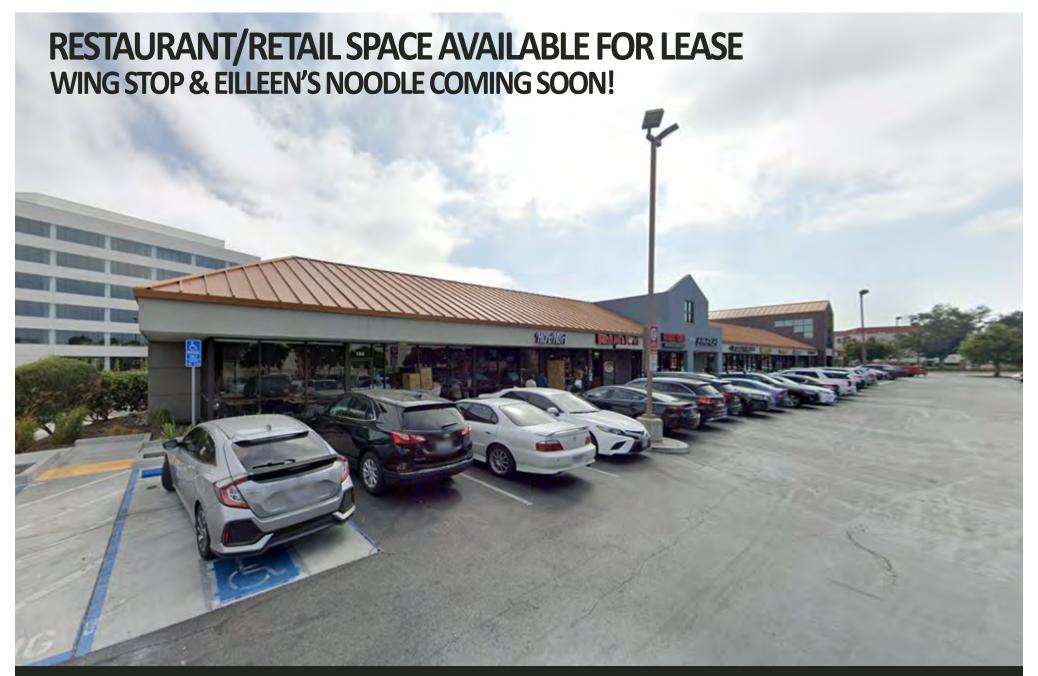

### **HIGHLIGHTS**

- Available Space:
  - Suite 100: 914± SF End-Cap 2nd Gen Restaurant Space with a Hood Inside and Existing Private Outdoor Patio Facing Mission College Blvd. Ideal for a Boba Shop or QSR
- Co-Tenants include Pizza My Heart, Iguanas, House of Bagels, Banh Mi & Bowl, HiroNori Craft
   Ramen
- Wing Stop and Eilleen's Noodle (between Wing Stop and Tea Spot Café) Coming Soon
- At the Intersection of Mission College Blvd. and Great America Pkwy; The Main Thoroughfare into this Area with Great Visibility and Easy Access off of US Highway 101.
- Traffic Count: 47,500+ ADT, Signalized Intersection.
- A Half Mile from Great America and Levi's Stadium, as well as The Santa Clara Convention Center
- Surrounded by a Huge Daytime Population with Many Office Parks and Campuses in the Area –
   Including Intel, Yahoo, Freedom Towers, and Mission Community College.
- Many Apartment Homes in the Area and a Significant Evening Population.
- Rental Rate Upon Request
- Do Not Disturb Tenants