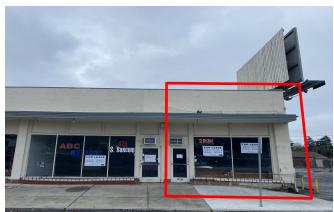

47 S Bascom Ave, San Jose, CA



#### **Bobby Facchino**

Associate +1 408 318 0623 bobby@moinc.net Lic. 02178873

#### **David Taxin**

Partner +1 408 966 5919 dtaxin@moinc.net Lic. 00983163



### **PROPERTY OVERVIEW**



Three Available Storefront Units for Lease

End-Cap Unit 423: 1,300± SF - Combined with Unit 425: 3,200± SF

Unit 425: 1,900± SF - Combined with Unit 423: 3,200± SF

• Unit 447: 1,700± SF

Asking Rent \$3.25 PSF, Gross for All Three Units

Store Front Located in the Burbank Area

Prominent Storefront Signage

Parking Available at the Rear, Middle, and Side of Building

Highly Visible Location with Heavy Vehicle Travel

• Easy Access to W San Carlos Street/Stevens Creek, I-880, and I-280

**UNIT 447: 1,700± SF** 



**UNIT 425: 1,900 ± SF** 



**UNIT 423: 1,300± SF** 



# **END-CAP UNIT 423: 1,300± SF**











# **UNIT 425: 1,900± SF**











4

## **COMBINED UNIT 423 and 425: 3,200± SF**









# **UNIT 447: 1,700± SF**











6

## **PROPERTY AERIAL**





## **LOCATION MAP**





## **DEMOGRAPHICS**



| 2023 SUMMARY                  | 1-MILE    | 3-MILE    | 5-MILE    |
|-------------------------------|-----------|-----------|-----------|
| Population                    | 28,255    | 265,307   | 636,006   |
| Households                    | 10,823    | 103,934   | 230,603   |
| Average Household Income      | \$164,734 | \$172,561 | \$180,710 |
| Owner Occupied Housing Units  | 4,170     | 40,337    | 106,946   |
| Renter Occupied Housing Units | 6,653     | 63,597    | 123,657   |
| Median Age                    | 36.5      | 37.1