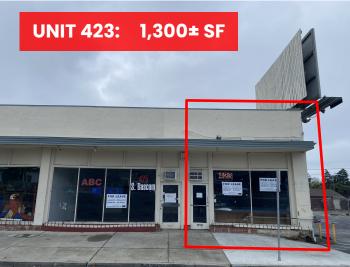

# **END-CAP UNIT 423: 1,300± SF**

### **PROPERTY OVERVIEW**

Three Available Storefront Units for Lease

End-Cap Unit 423: 1,300± SF - Combined with Unit 425: 3,200± SF

Unit 425: 1,900± SF - Combined with Unit 423: 3,200± SF

• Unit 447: 1,700± SF