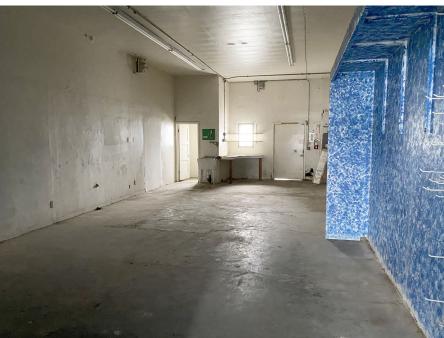

by Facchino**

Associate +1 408 318 0623 bobby@moinc.net Lic. 02178873

#### **David Taxin**

Partner +1 408 966 5919 dtaxin@moinc.net Lic. 00983163



### **PROPERTY OVERVIEW**



Three Available Storefront Units for Lease

End-Cap Unit 423: 1,300± SF - Combined with Unit 425: 3,200± SF

Unit 425: 1,900± SF - Combined with Unit 423: 3,200± SF

• Unit 447: 1,700± SF

Asking Rent \$3.25 PSF, Gross for All Three Units

Store Front Located in the Burbank Area

Prominent Storefront Signage

Parking Available at the Rear, Middle, and Side of Building

Highly Visible Location with Heavy Vehicle Travel

• Easy Access to W San Carlos Street/Stevens Creek, I-880, and I-280

**UNIT 447: 1,700± SF** 



**UNIT 425: 1,900 ± SF** 



**UNIT 423: 1,300± SF** 



# **END-CAP UNIT 423: 1,300± SF**











# **UNIT 425: 1,900± SF**











4

## **COMBINED UNIT 423 and 425: 3,200± SF**









# **UNIT 447: 1,700± SF**











6

## **PROPERTY AERIAL**





## **LOCATION MAP**





## **DEMOGRAPHICS**



| 2023 SUMMARY                  | 1-MILE    | 3-MILE    | 5-MILE    |
|-------------------------------|-----------|-----------|-----------|
| Population                    | 28,255    | 265,307   | 636,006   |
| Households                    | 10,823    | 103,934   | 230,603   |
| Average Household Income      | \$164,734 | \$172,561 | \$180,710 |
| Owner Occupied Housing Units  | 4,170     | 40,337    | 106,946   |
| Renter Occupied Housing Units | 6,653     | 63,597    | 123,657   |
| Median Age                    | 36.5      | 37.1      | 37.4      |
| Median Household Income