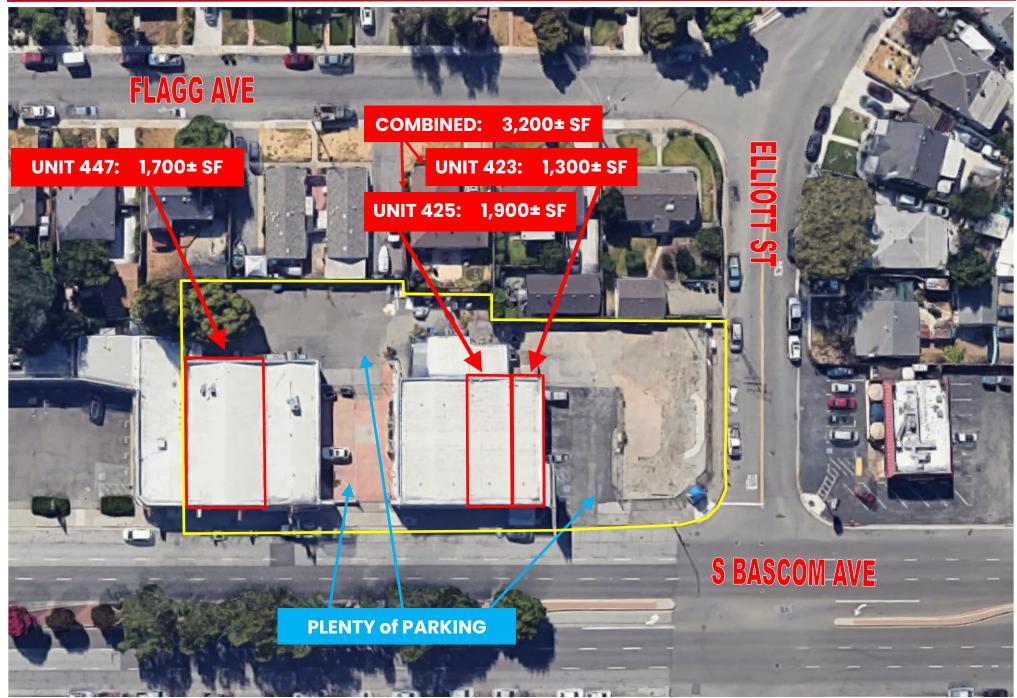

## **PROPERTY AERIAL**

### **PROPERTY OVERVIEW**

Three Available Storefront Units for Lease

End-Cap Unit 423: 1,300± SF - Combined with Unit 425: 3,200± SF

Unit 425: 1,900± SF - Combined with Unit 423: 3,200± SF

• Unit 447: 1,700± SF