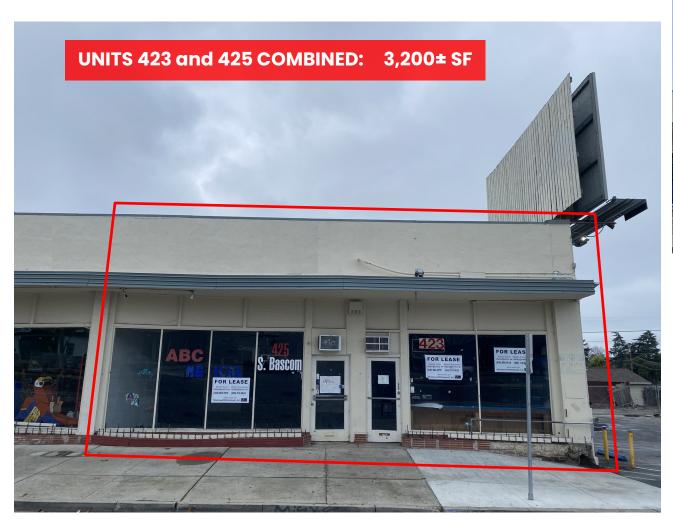

## **COMBINED UNIT 423 and 425: 3,200± SF**

### **PROPERTY OVERVIEW**

Three Available Storefront Units for Lease

End-Cap Unit 423: 1,300± SF - Combined with Unit 425: 3,200± SF

Unit 425: 1,900± SF - Combined with Unit 423: 3,200± SF

• Unit 447: 1,700± SF