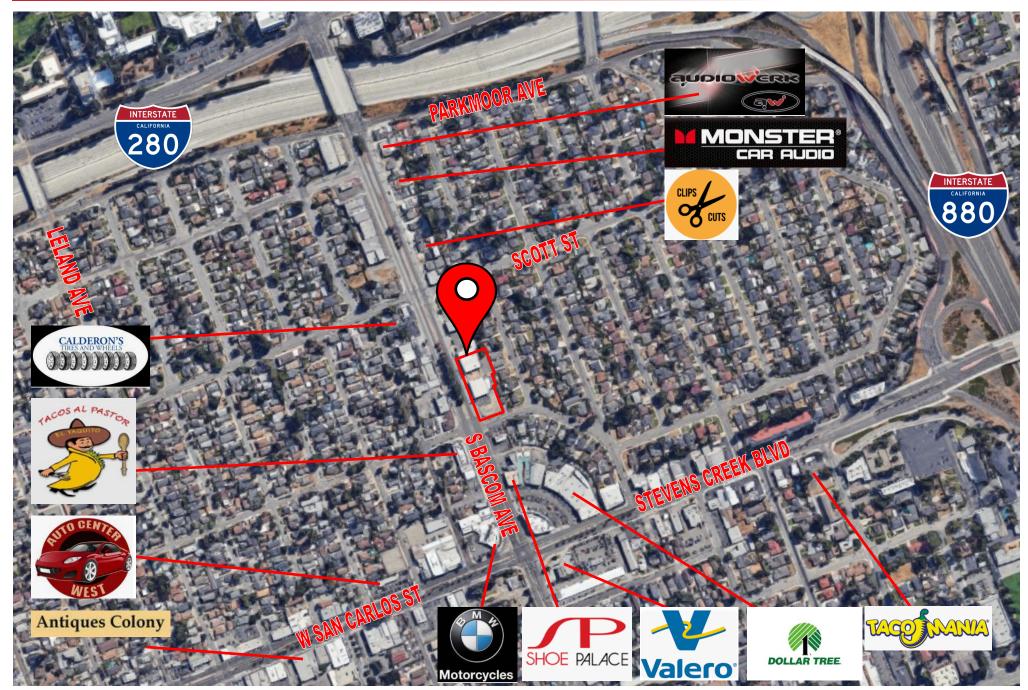

## **LOCATION MAP**

• Easy Access to W San Carlos Street/Stevens Creek, I-880, and I-280

**UNIT 447: 1,700± SF** 

**UNIT 425: 1,900 ± SF** 

**UNIT 423: 1,300± SF** 