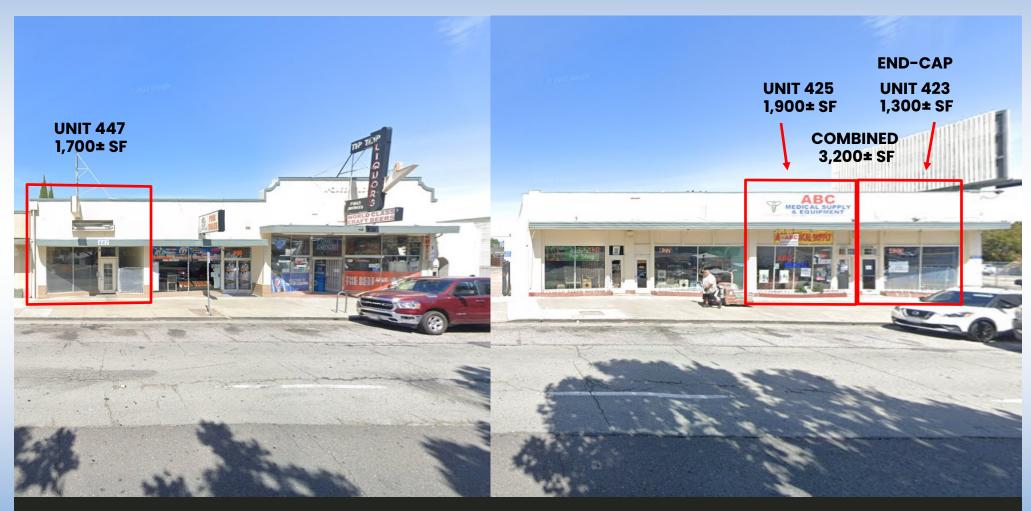

### **PROPERTY OVERVIEW**

Three Available Storefront Units for Lease

End-Cap Unit 423: 1,300± SF - Combined with Unit 425: 3,200± SF

Unit 425: 1,900± SF - Combined with Unit 423: 3,200± SF

• Unit 447: 1,700± SF

• Easy Access to W San Carlos Street/Stevens Creek, I-880, and I-280

**UNIT 447: 1,700± SF** 

**UNIT 425: 1,900 ± SF** 

**UNIT 423: 1,300± SF** 