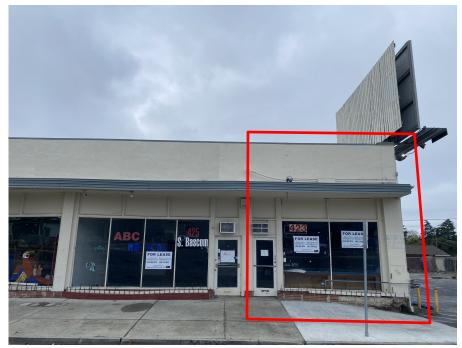

# **END-CAP UNIT 423: 1,300± SF**

### **PROPERTY OVERVIEW**

Three Available Storefront Units for Lease

End-Cap Unit 423: 1,300± SF - Combined with Unit 425: 3,200± SF

Unit 425: 1,900± SF - Combined with Unit 423: 3,200± SF

• Unit 447: 1,700± SF