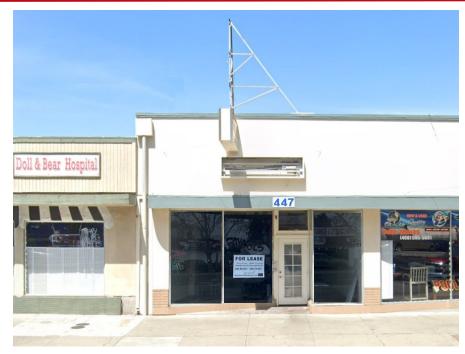

# **UNIT 447: 1,700± SF**

6

### **PROPERTY OVERVIEW**

Three Available Storefront Units for Lease

End-Cap Unit 423: 1,300± SF - Combined with Unit 425: 3,200± SF

Unit 425: 1,900± SF - Combined with Unit 423: 3,200± SF

• Unit 447: 1,700± SF