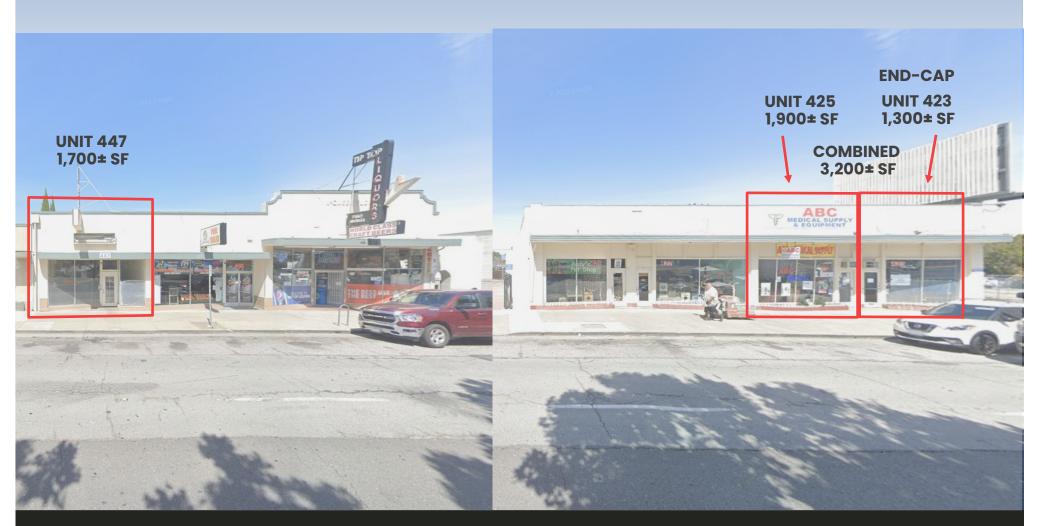

### **PROPERTY OVERVIEW**

Three Available Storefront Units for Lease

End-Cap Unit 423: 1,300± SF - Combined with Unit 425: 3,200± SF

Unit 425: 1,900± SF - Combined with Unit 423: 3,200± SF

• Unit 447: 1,700± SF

• Easy Access to W San Carlos Street/Stevens Creek, I-880, and I-280

**UNIT 447: 1,700± SF** 

**UNIT 425: 1,900 ± SF** 

**UNIT 423: 1,300± SF** 

# **END-CAP UNIT 423: 1,300± SF**

# **UNIT 425: 1,900± SF**

4

## **COMBINED UNIT 423 and 425: 3,200± SF**

# **UNIT 447: 1,700± SF**

6