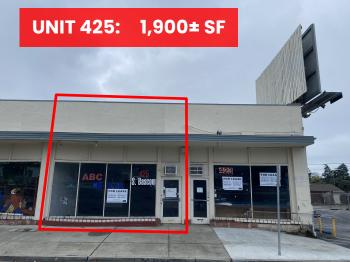

# **UNIT 425: 1,900± SF**

4

### **PROPERTY OVERVIEW**

Three Available Storefront Units for Lease

End-Cap Unit 423: 1,300± SF - Combined with Unit 425: 3,200± SF

Unit 425: 1,900± SF - Combined with Unit 423: 3,200± SF

• Unit 447: 1,700± SF