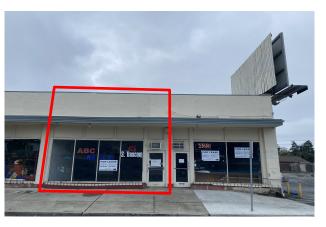

TO 3,200± SF

423, 425, & 447 S Bascom Ave, San Jose, CA



#### **Bobby Facchino**

Associate +1 408 318 0623 bobby@moinc.net Lic. 02178873

#### **David Taxin**

Partner +1 408 966 5919 dtaxin@moinc.net Lic. 00983163



### **PROPERTY OVERVIEW**



Three Available Storefront Units for Lease

End-Cap Unit 423: 1,300± SF - Combined with Unit 425: 3,200± SF

Unit 425: 1,900± SF - Combined with Unit 423: 3,200± SF

• Unit 447: 1,700± SF

Asking Rent \$3.25 PSF, Gross for All Three Units

Store Front Located in the Burbank Area

Prominent Storefront Signage

Parking Available at the Rear, Middle, and Side of Building

Highly Visible Location with Heavy Vehicle Travel

• Easy Access to W San Carlos Street/Stevens Creek, I-880, and I-280

**UNIT 447: 1,700± SF** 



**UNIT 425: 1,900 ± SF** 



**UNIT 423: 1,300± SF** 



# **END-CAP UNIT 423: 1,300± SF**











# **UNIT 425: 1,900± SF**











4

## **COMBINED UNIT 423 and 425: 3,200± SF**









# **UNIT 447: 1,700± SF**











6

## **PROPERTY AERIAL**





## **LOCATION MAP**





## **DEMOGRAPHICS**



| 2023 SUMMARY                  | 1-MILE    | 3-MILE    | 5-MILE    |
|-------------------------------|-----------|-----------|-----------|
| Population                    | 28,255    | 265,307   | 636,006   |
| Households                    | 10,823    | 103,934   | 230,603   |
| Average Household Income      | \$164,734 | \$172,561 | \$180,710 |
| Owner Occupied Housing Units  | 4,170     | 40,337    | 106,946   |
| Renter Occupied Housing Units | 6,653     | 63,597    | 123,657   |
| Median Age