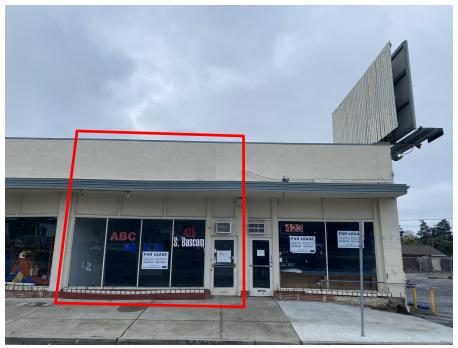

# FOR LEASE: THREE RETAIL STOREFRONTS 1,300± SF TO 3,200± SF

423, 425, & 447 S Bascom Ave, San Jose, CA

### **PROPERTY OVERVIEW**

Three Available Storefront Units for Lease

End-Cap Unit 423: 1,300± SF - Combined with Unit 425: 3,200± SF

Unit 425: 1,900± SF - Combined with Unit 423: 3,200± SF

• Unit 447: 1,700± SF

Asking Rent \$3.25 PSF, Gross for All Three Units

Store Front Located in the Burbank Area

Prominent Storefront Signage

Parking Available at the Rear, Middle, and Side of Building

Highly Visible Location with Heavy Vehicle Travel

• Easy Access to W San Carlos Street/Stevens Creek, I-880, and I-280

**UNIT 447: 1,700± SF** 

**UNIT 425: 1,900 ± SF** 

**UNIT 423: 1,300± SF** 

# **UNIT 425: 1,900± SF**

4