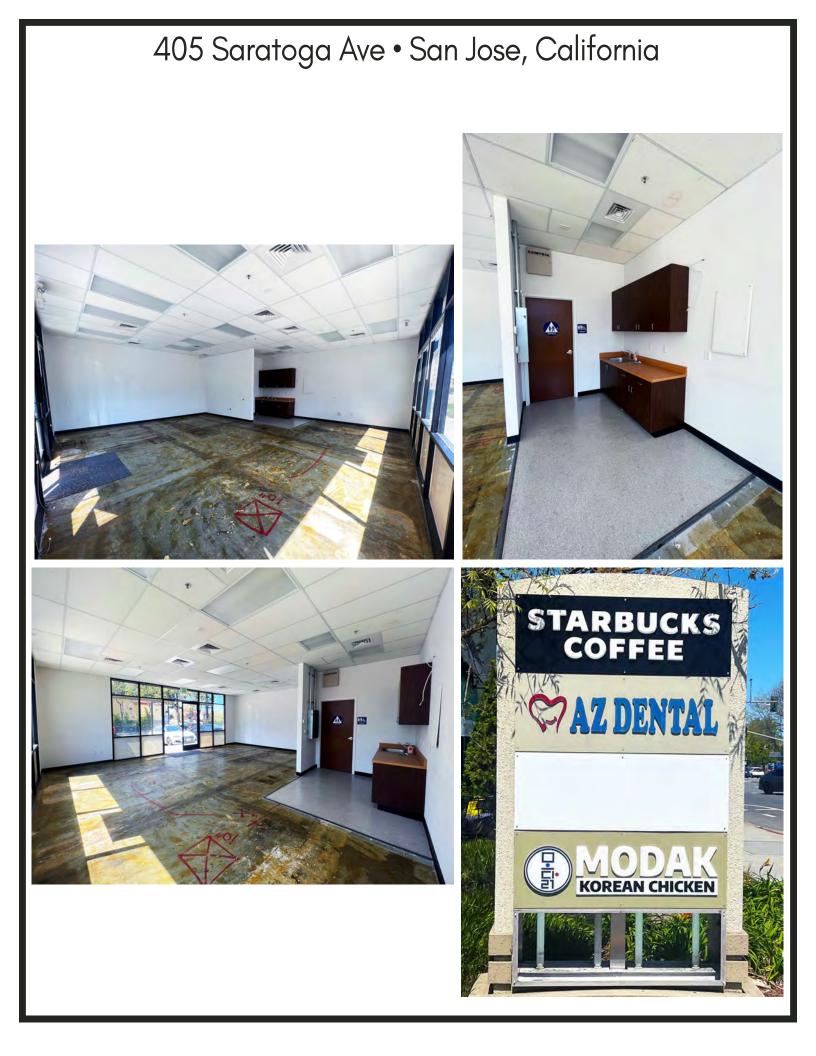

## 

HAM

**PROPERTY INFORMATION:** 

- Suite 50: 732± SF
- Co-Tenants Include Starbucks, Modak Korean Chicken, Angels & Saints Hair Studio, and AZ Dental
- High Traffic Intersection—50,000+ ADT
- Easy Access to I-280 and Stevens Creek Blvd.
- Do Not Disturb Tenant
- Contact Agent for Pricing

## 405 Saratoga Ave • San Jose, California