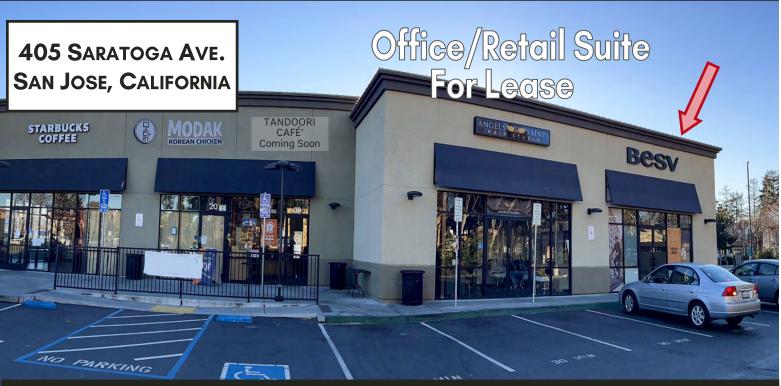

## 

HAM

**PROPERTY INFORMATION:** 

- Suite 50: 732± SF
- Co-Tenants Include Starbucks, Modak Korean Chicken, Angels & Saints Hair Studio, and AZ Dental
- High Traffic Intersection—50,000+ ADT
- Easy Access to I-280 and Stevens Creek Blvd.
- Do Not Disturb Tenant
- Contact Agent for Pricing