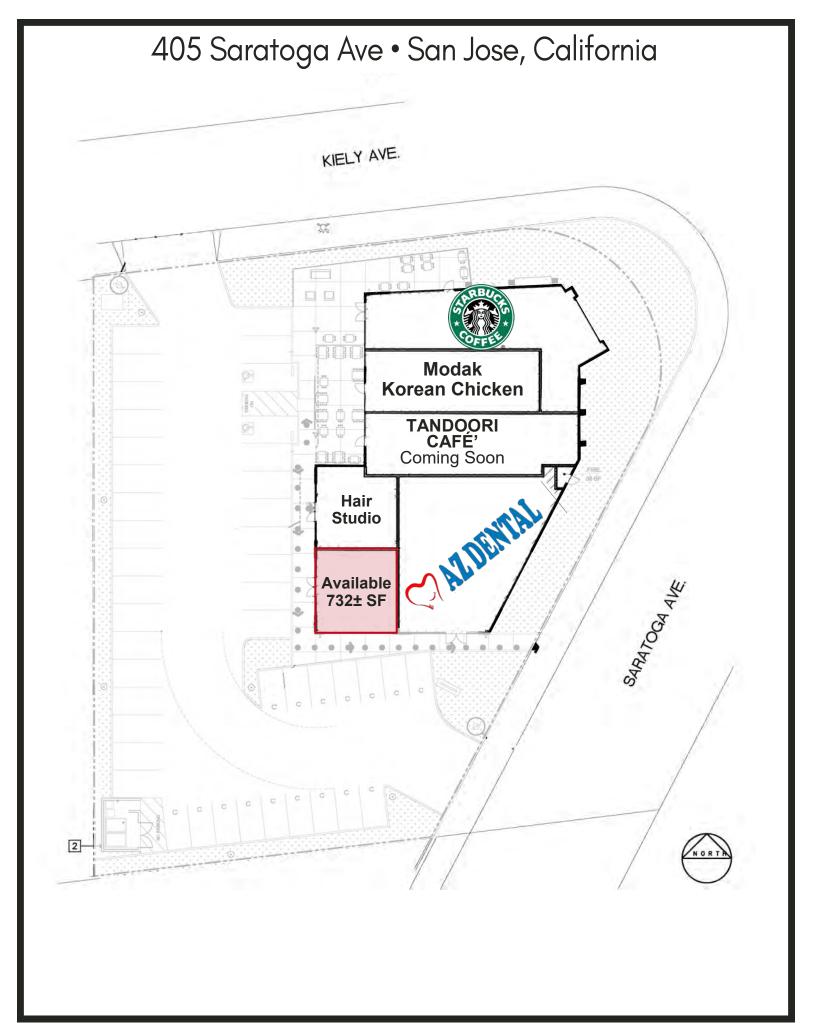

## 

HAM

**PROPERTY INFORMATION:** 

- Suite 50: 732± SF
- Co-Tenants Include Starbucks, Modak Korean Chicken, Angels & Saints Hair Studio, and AZ Dental
- High Traffic Intersection—50,000+ ADT
- Easy Access to I-280 and Stevens Creek Blvd.
- Do Not Disturb Tenant
- Contact Agent for Pricing

## 405 Saratoga Ave • San Jose, California