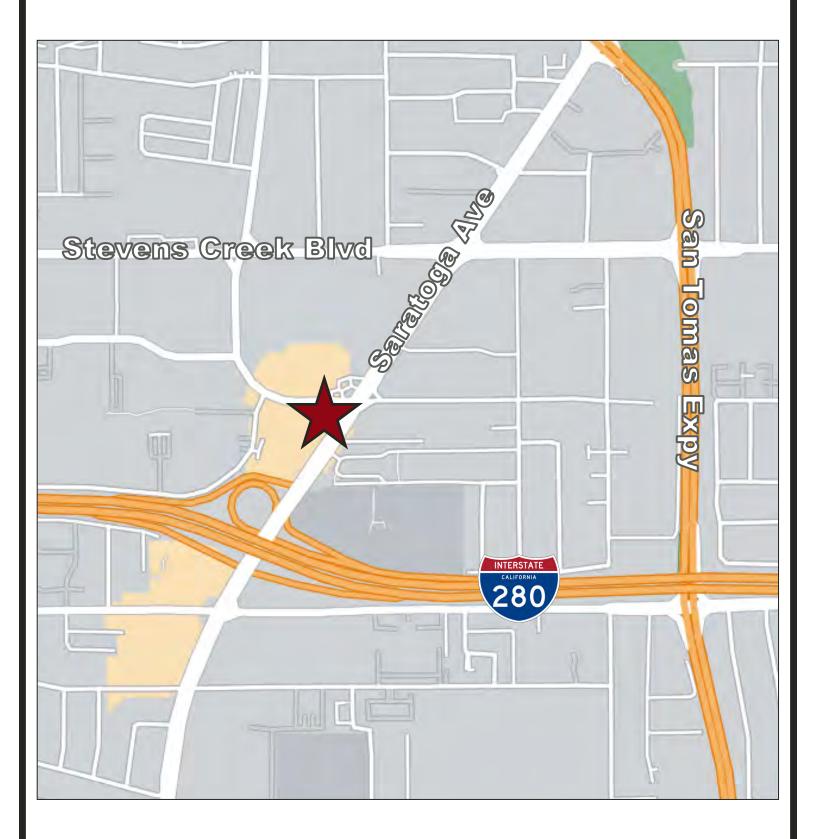

## 

HAM

**PROPERTY INFORMATION:** 

- Suite 50: 732± SF
- Co-Tenants Include Starbucks, Modak Korean Chicken, Angels & Saints Hair Studio, and AZ Dental
- High Traffic Intersection—50,000+ ADT
- Easy Access to I-280 and Stevens Creek Blvd.
- Do Not Disturb Tenant
- Contact Agent for Pricing