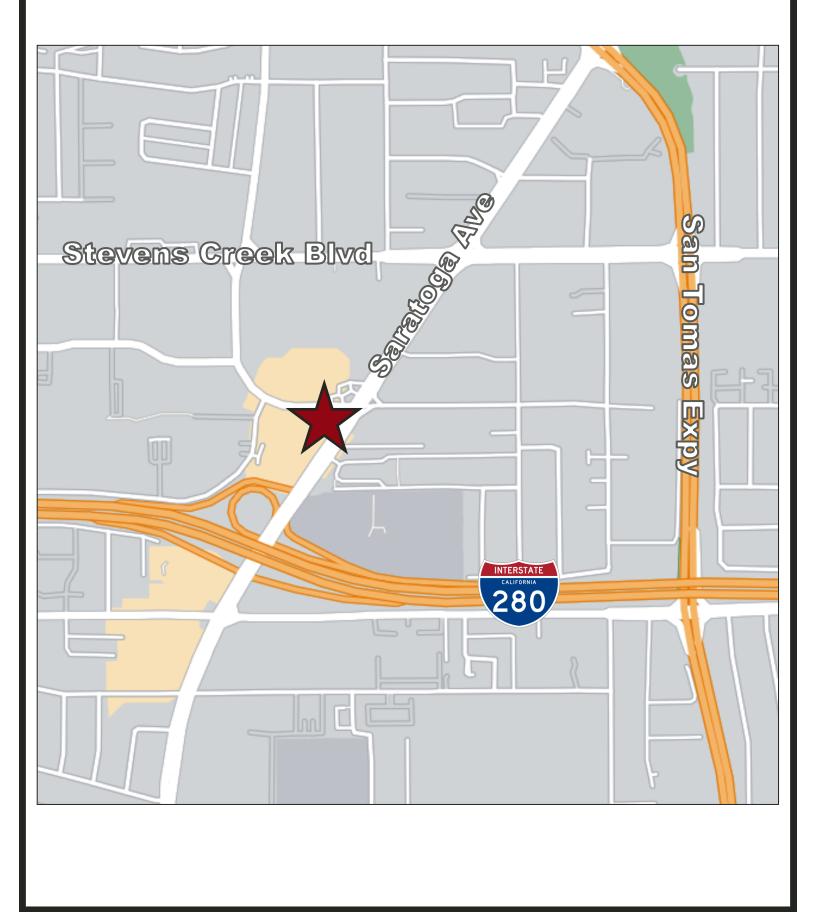

- Suite 50: 732± SF
  - Available March 1st, 2023
- Co-Tenants Include Starbucks, Modak Korean Chicken, Angels & Saints Hair Studio, and AZ Dental
- High Traffic Intersection—50,000+ ADT
- Easy Access to I-280 and Stevens Creek Blvd.
- Do Not Disturb Tenant
- Contact Agent for Pricing