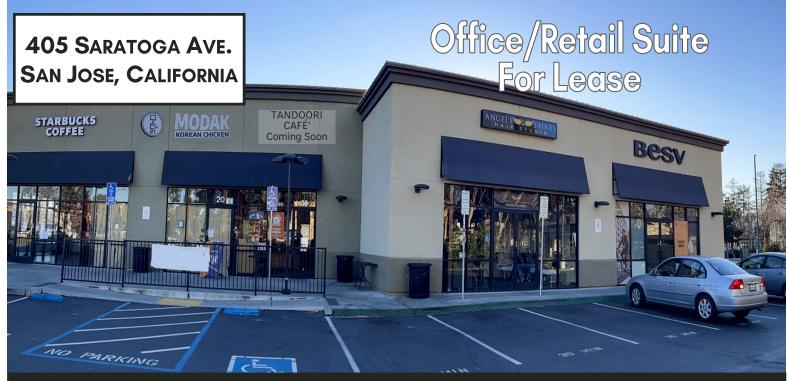

- Suite 50: 732± SF
  - Available March 1st, 2023
- Co-Tenants Include Starbucks, Modak Korean Chicken, Angels & Saints Hair Studio, and AZ Dental
- High Traffic Intersection—50,000+ ADT
- Easy Access to I-280 and Stevens Creek Blvd.
- Do Not Disturb Tenant
- Contact Agent for Pricing

## 405 Saratoga Ave • San Jose, California KIELY AVE. Modak **Korean Chicken** TANDOORI CAFÉ' Coming Soon Hair Studio **Available** 732± SF