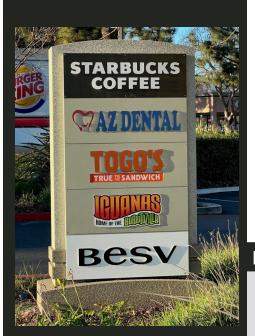

- Suite 50: 732± SF
  - Available March 1st, 2023
- Co-Tenants Include Starbucks, Modak Korean Chicken, Angels & Saints Hair Studio, and AZ Dental
- High Traffic Intersection—50,000+ ADT
- Easy Access to I-280 and Stevens Creek Blvd.
- Do Not Disturb Tenant
- Contact Agent for Pricing