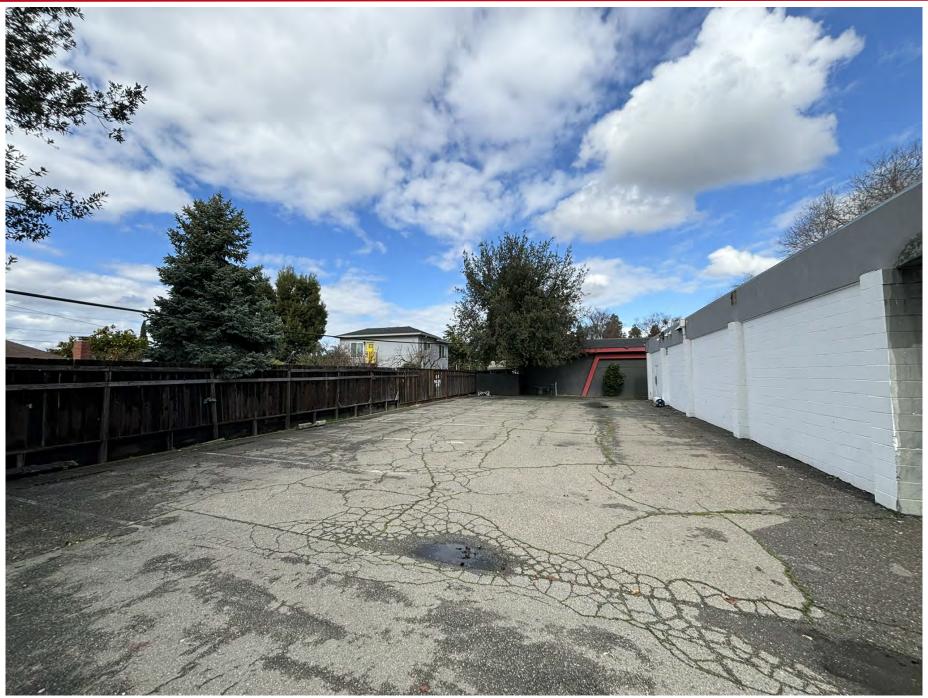

### **EXTERIOR PHOTO: REAR LOT**

The information contained herein has been obtained from sources we deem reliable. We cannot, however, assume responsibility for its accuracy.

#### **PROPERTY OVERVIEW**

- 4,420± SF Freestanding Building
- Up to 26 parking spots available in the front and back
- It has two private offices as well as 2 bathrooms inside
- It also has a large storage room with a door leading into the parking lot