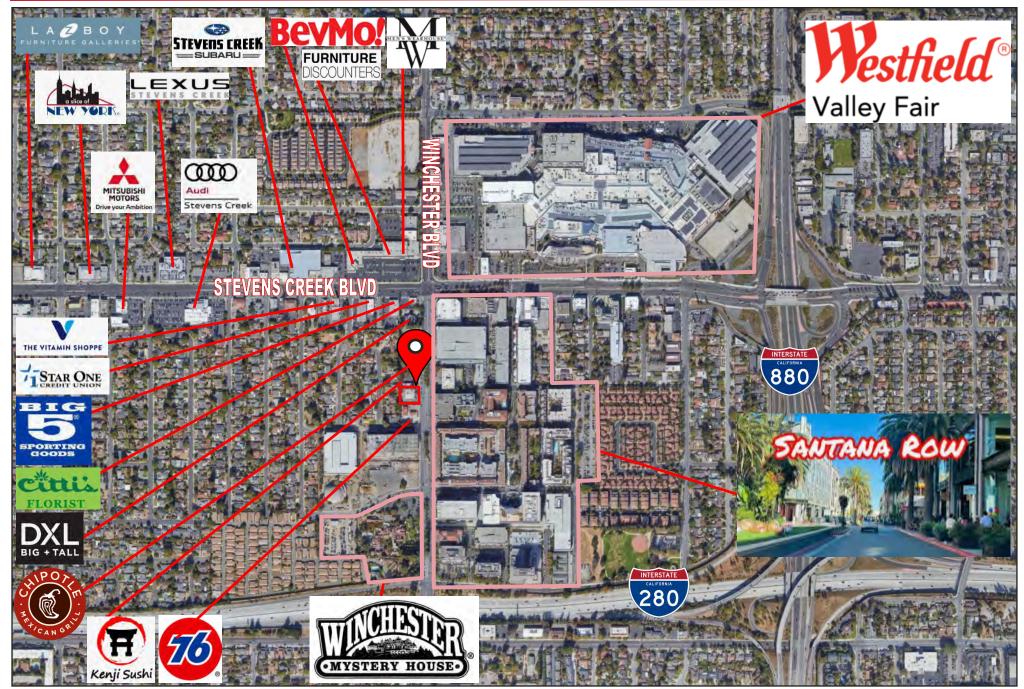

## **AERIAL**

The information contained herein has been obtained from sources we deem reliable. We cannot, however, assume responsibility for its accuracy.

#### **SURROUNDING RETAIL**

MEACHAM/OPPENHEIMER, INC. 8 N San Pedro St. #300 San Jose, CA 95110 Tel. 408.378.5900 Www.moinc.net

Bobby Facchino Lic. # 02178873 bobbyemoinc.net (408) 318-0623

Ceon Vossoughi Lic. # 01019117 keonemoinc.net (408) 691-9776