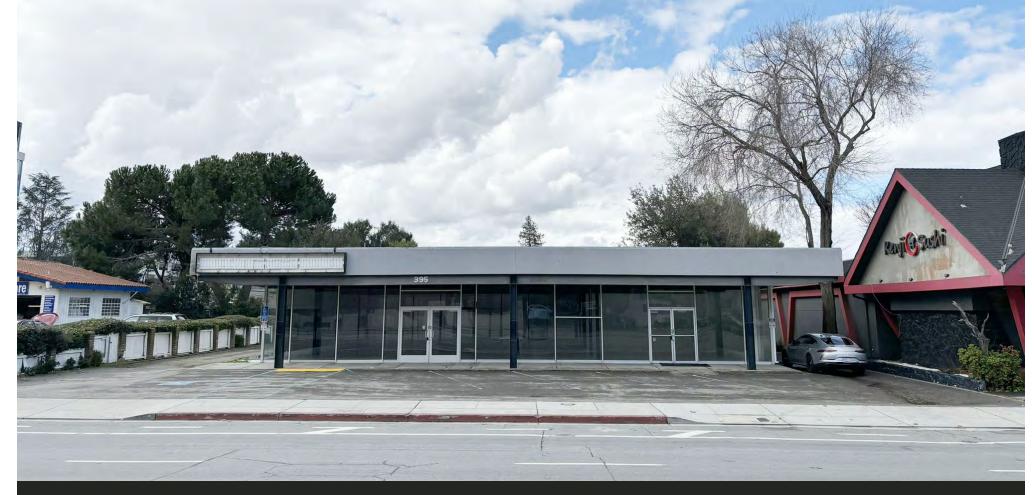

# FOR LEASE 4,420± SF FREESTANDING BUILDING

#### **PROPERTY OVERVIEW**

- 4,420± SF Freestanding Building
- Up to 26 parking spots available in the front and back
- It has two private offices as well as 2 bathrooms inside
- It also has a large storage room with a door leading into the parking lot

- Ideal for car dealership use
- Asking rent will be \$4.99 PSF, plus NNN charges
- Zoning is MUC (Mixed Use Commercial)
- Excellent storefront signage
- High traffic counts daily