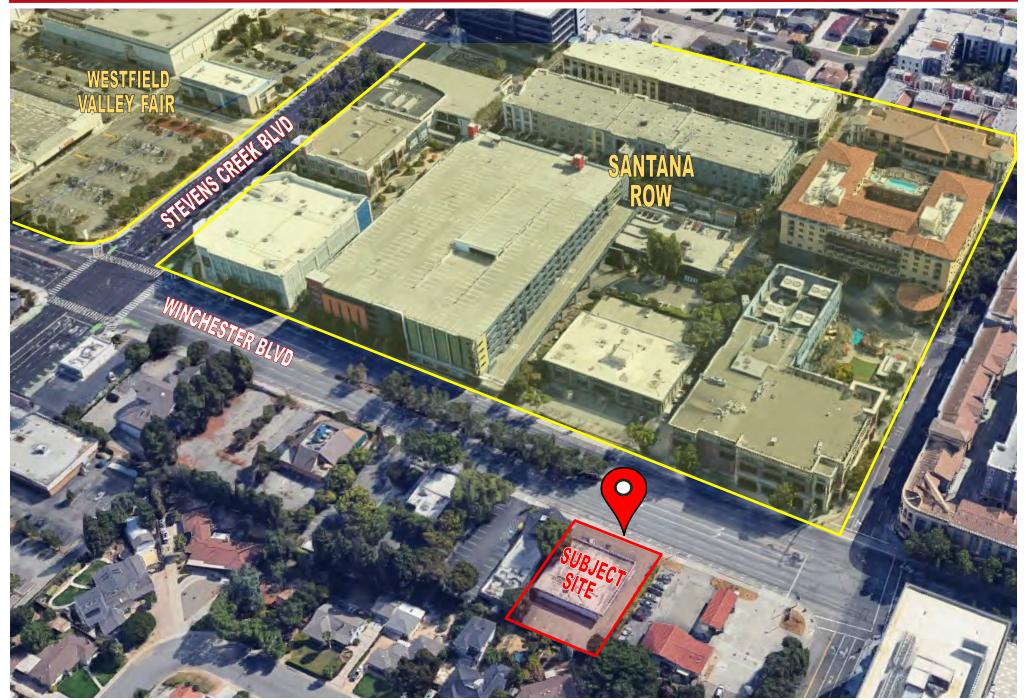

## **AERIAL**

The information contained herein has been obtained from sources we deem reliable. We cannot, however, assume responsibility for its accuracy.

#### **SURROUNDING RETAIL**

MEACHAM/OPPENHEIMER, INC. 8 N San Pedro St. #300 San Jose, CA 95110 Tel. 408.378.5900 Www.moinc.net

Bobby Facchino Lic. # 02178873 bobbyemoinc.net (408) 318-0623

Ceon Vossoughi Lic. # 01019117 keonemoinc.net (408) 691-9776