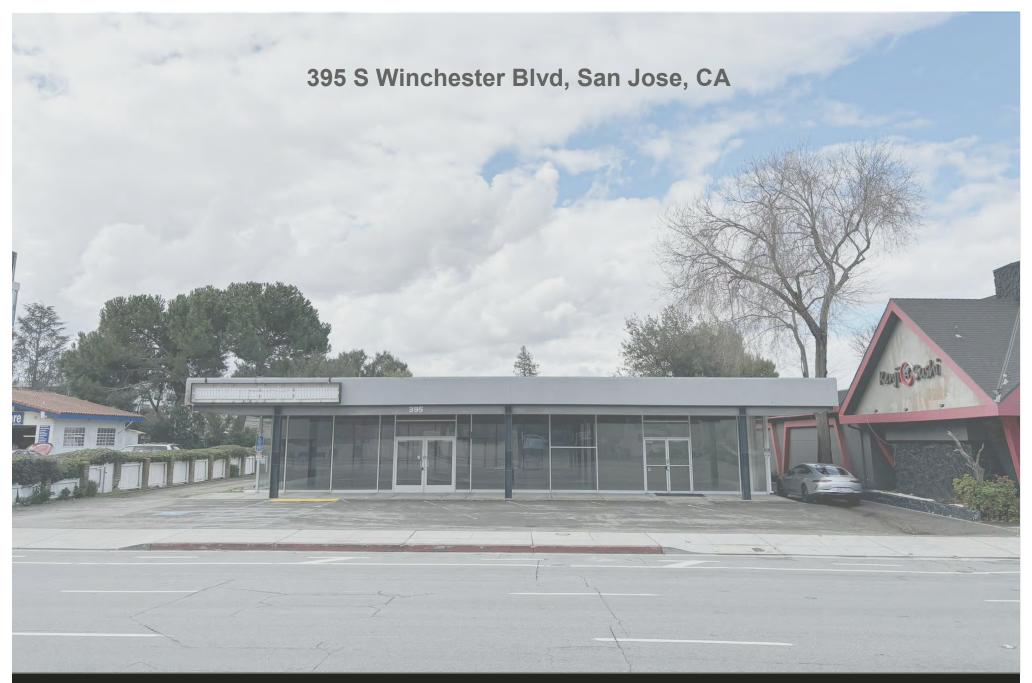

# FOR LEASE 4,420± SF FREESTANDING BUILDING

#### **PROPERTY OVERVIEW**

- 4,420± SF Freestanding Building
- Up to 26 parking spots available in the front and back
- It has two private offices as well as 2 bathrooms inside
- It also has a large storage room with a door leading into the parking lot

- Ideal for car dealership use
- Asking rent will be \$4.99 PSF, plus NNN charges
- Zoning is MUC (Mixed Use Commercial)
- Excellent storefront signage
- High traffic counts daily