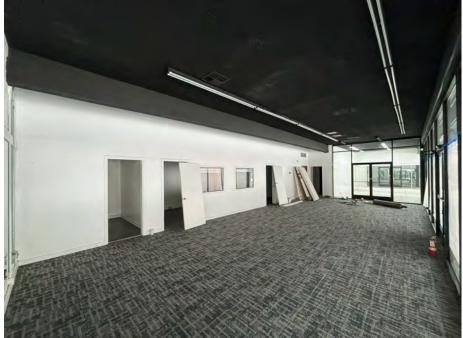

## **INTERIOR PHOTOS**

The information contained herein has been obtained from sources we deem reliable. We cannot, however, assume responsibility for its accuracy.

#### **PROPERTY OVERVIEW**

- 4,420± SF Freestanding Building
- Up to 26 parking spots available in the front and back
- It has two private offices as well as 2 bathrooms inside
- It also has a large storage room with a door leading into the parking lot