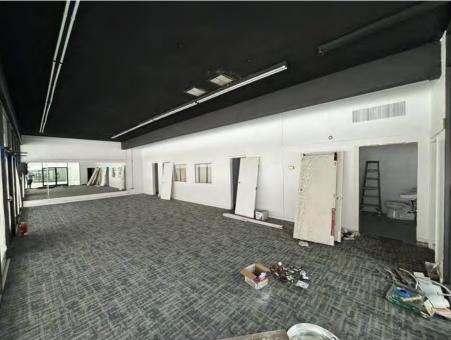

## **INTERIOR PHOTOS**

The information contained herein has been obtained from sources we deem reliable. We cannot, however, assume responsibility for its accuracy.

#### **PROPERTY OVERVIEW**

- 4,420± SF Freestanding Building
- Up to 26 parking spots available in the front and back
- It has two private offices as well as 2 bathrooms inside
- It also has a large storage room with a door leading into the parking lot