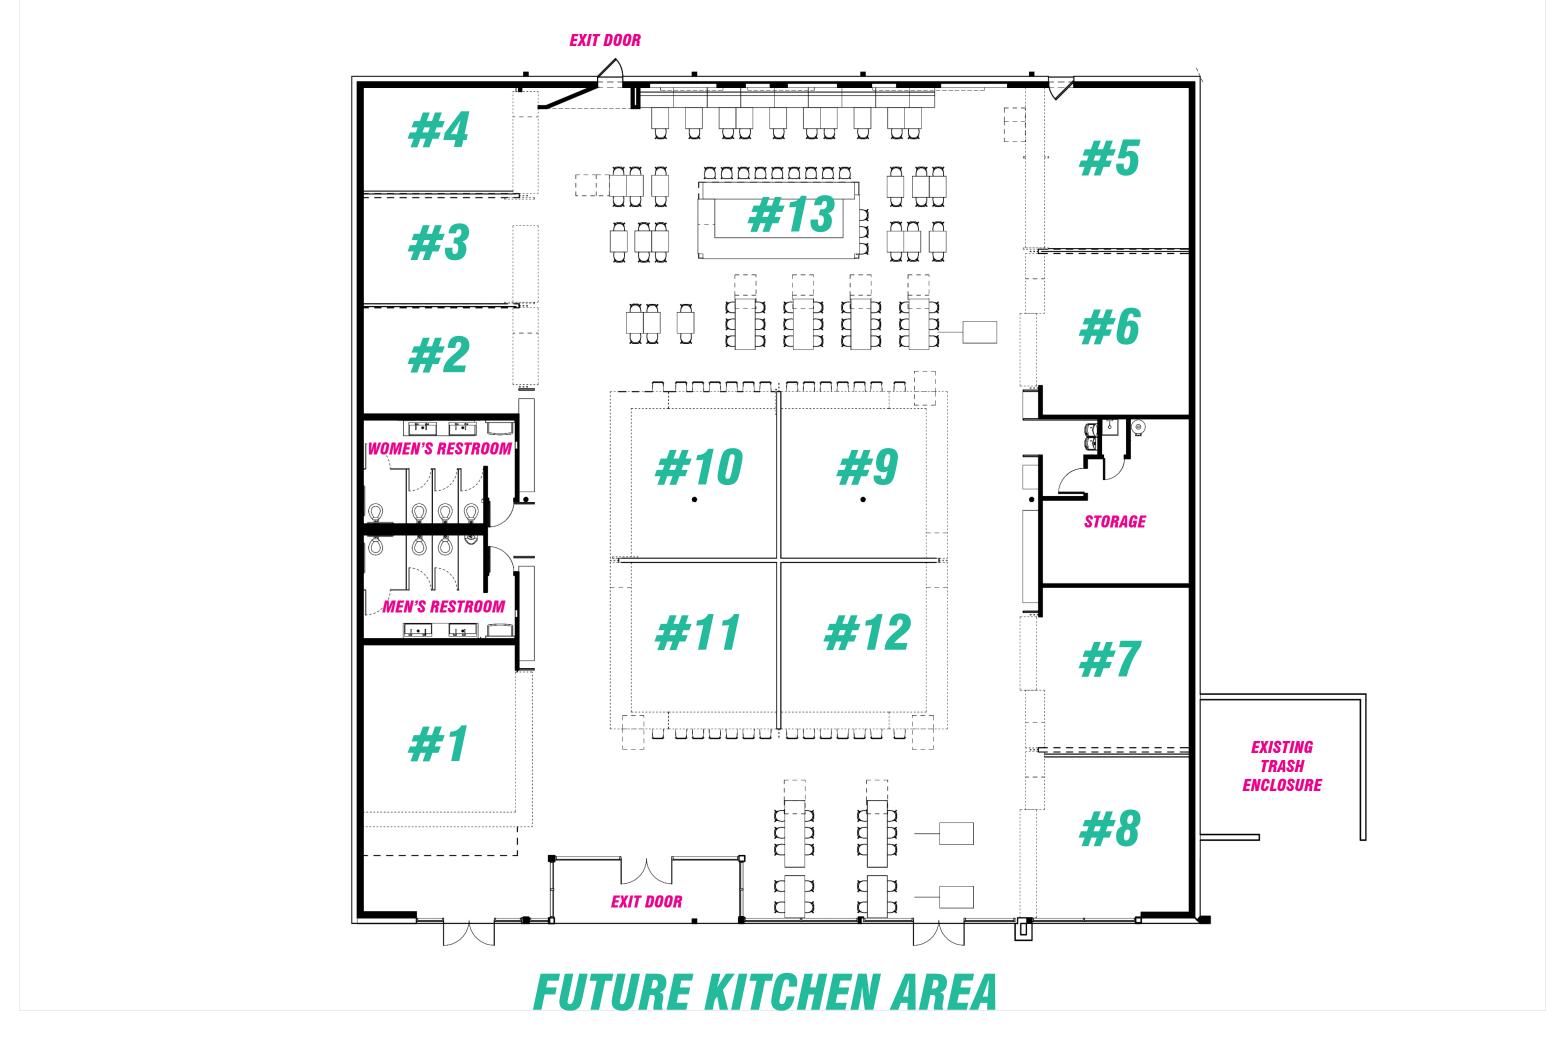

# COMING SOON!!!

2887 SENTER ROAD, SAN JOSE





# LAYOUT DIAGRAM









# SIGNAGE DENSITY/VARIETY







# INTERIOR REFERENCES - SCIENCE FICTION













- East San Jose is home to many different cultures. Senter Food Court's goal is to establish a trendy, tasty,,and diverse range of foods all under one roof.
- This **state-of-the-art** food court will modernize how many locals perceive restaurants. With over 13 different kiosks, Senter Food Court will be the first of its kind in East San Jose.
- The owner of the project has always envisioned making this shopping center a central hub for this part of San Jose. With the addition of Lee's Supermarket and the opening of Senter Food Court he has transformed the center completely.

| SENTER FOOD "NIGHT" MARKET               |                                     |  |
|----------------