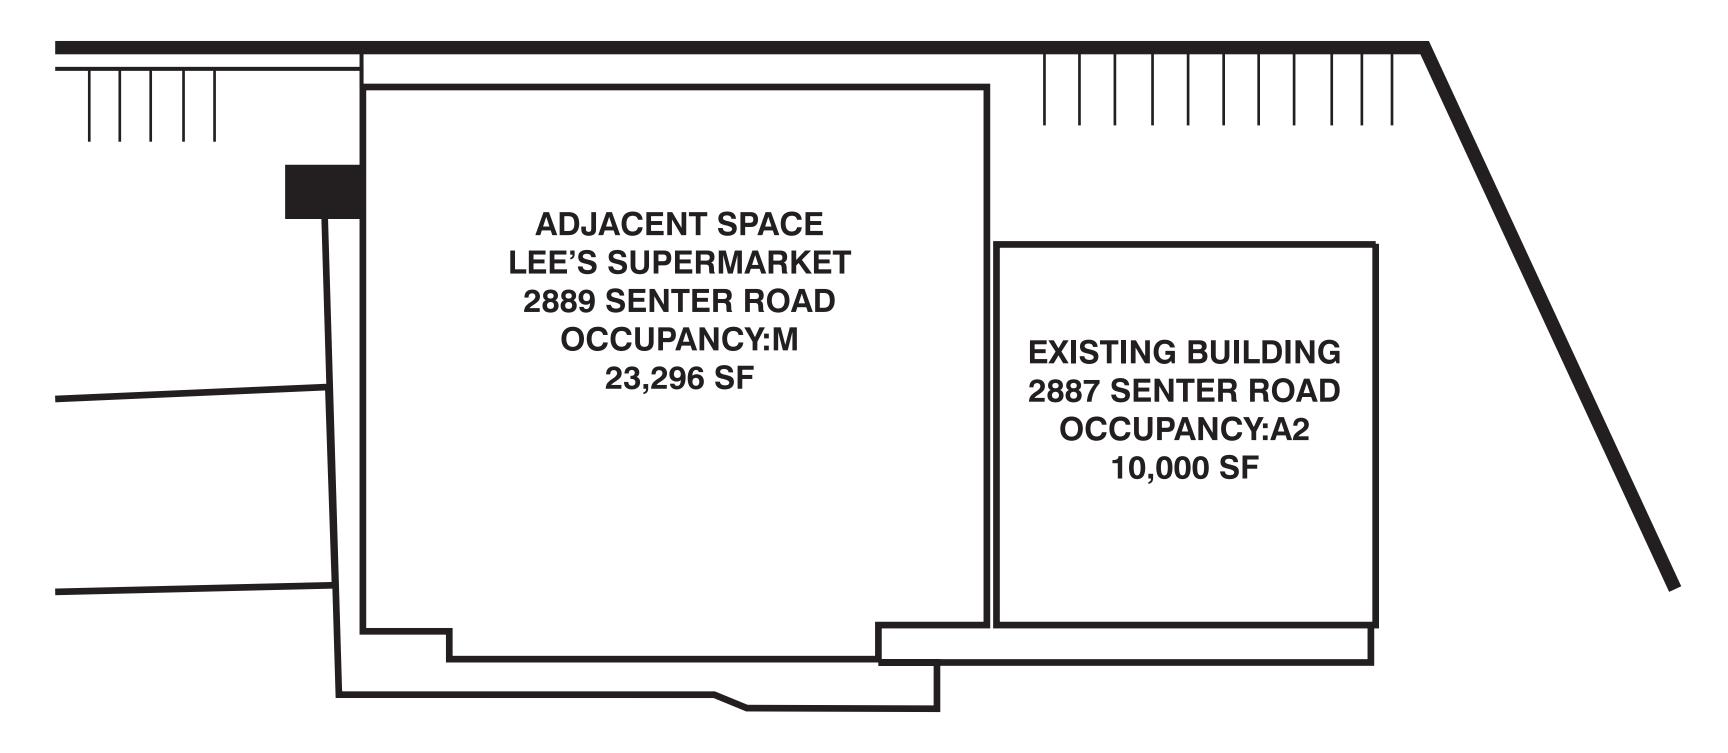

# LAYOUT DIAGRAM

| SENTER FOOD "NIGHT" MARKET               |                                     |  |
|------------------------------------------|-------------------------------------|--|
| Available SF: 230 to 10,000 SF           | Building Size: 10,000 SF            |  |
| Asking Price: Approx. \$4,800 to \$5,800 | Co-Anchor Tenant: Lee's Supermarket |  |