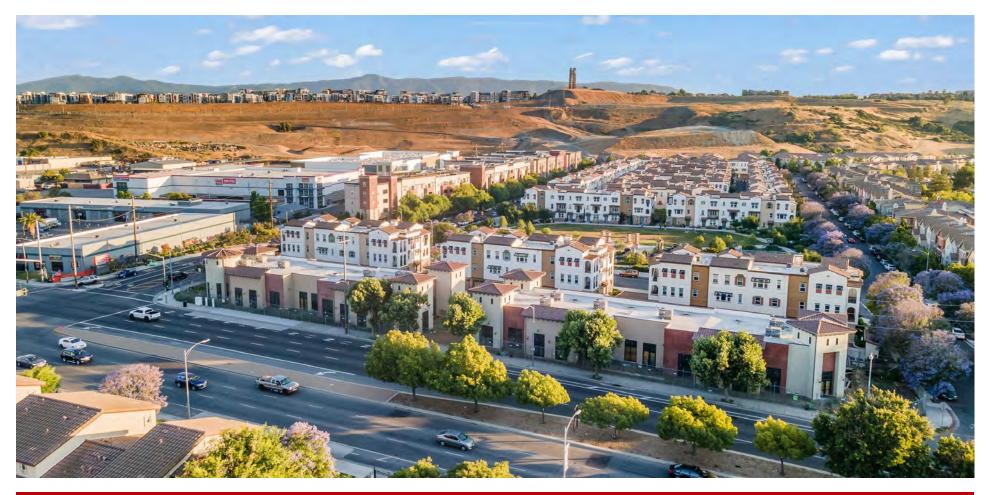

# TWO 7,750 SF NEW CONSTRUCTION RETAIL/MEDICAL OFFICE/OFFICE BUILDINGS FOR SALE

- 2726 & 2752 Goble Ln, San Jose presents a rare opportunity for an owner-user/investor to acquire one or two adjacent 7,750 square foot freestanding retail/medical office/office buildings which were built in 2019.
- These two buildings are directly Infront of the Montecito Vista Community development which is a 22- acre mixed use development which includes 284 townhomes.
- The properties are in the CP Commercial Pedestrian zoning designation which allows for uses such as retail, medical office, professional office, personal services, veterinary clinics, day cares, schools – post secondary, health club – gymnasium, restaurants, animal boarding – indoor, and animal grooming.
- Both buildings have their own dedicated parking lot behind the building with ample parking.
- The properties are currently vacant allowing for immediate occupancy by an Owner User.
- The properties are located on Goble Lane directly off Monterey Highway and Montecito Vista Drive. The property is 3.7 miles from Downtown San Jose.
- Strong demographics with household incomes in excess of \$109,000 in a 1-mile radius.