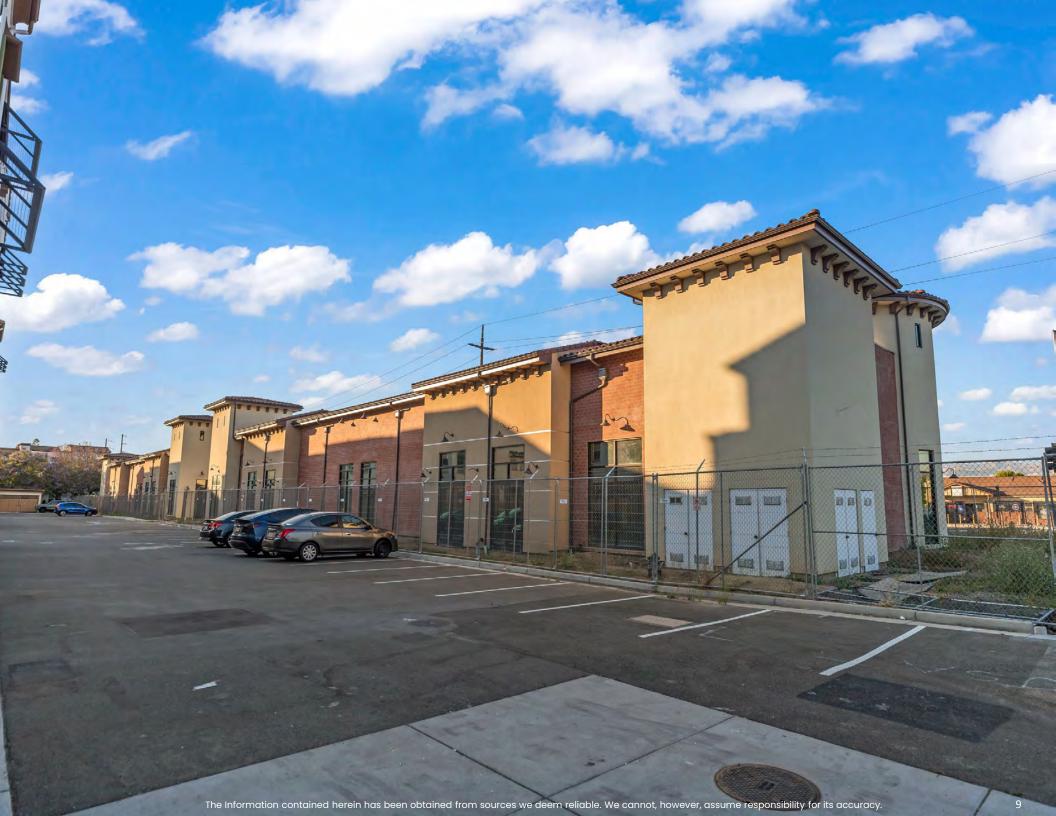

### **INVESTMENT OVERVIEW**

**OFFERING PRICE:** \$2,325,000 Each (\$300 PSF) **BUILDING AREA:** <u>+</u> 7,750 SF Each

# TWO 7,750 SF NEW CONSTRUCTION RETAIL/MEDICAL OFFICE/OFFICE BUILDINGS FOR SALE

- 2726 & 2752 Goble Ln, San Jose presents a rare opportunity for an owner-user/investor to acquire one or two adjacent 7,750 square foot freestanding retail/medical office/office buildings which were built in 2019.
- These two buildings are directly Infront of the Montecito Vista Community development which is a 22- acre mixed use development which includes 284 townhomes.
- The properties are in the CP Commercial Pedestrian zoning designation which allows for uses such as retail, medical office, professional office, personal services, veterinary clinics, day cares, schools – post secondary, health club – gymnasium, restaurants, animal boarding – indoor, and animal grooming.
- Both buildings have their own dedicated parking lot behind the building with ample parking.
- The properties are currently vacant allowing for immediate occupancy by an Owner User.
- The properties are located on Goble Lane directly off Monterey Highway and Montecito Vista Drive. The property is 3.7 miles from Downtown San Jose.
- Strong demographics with household incomes in excess of \$109,000 in a 1-mile radius.