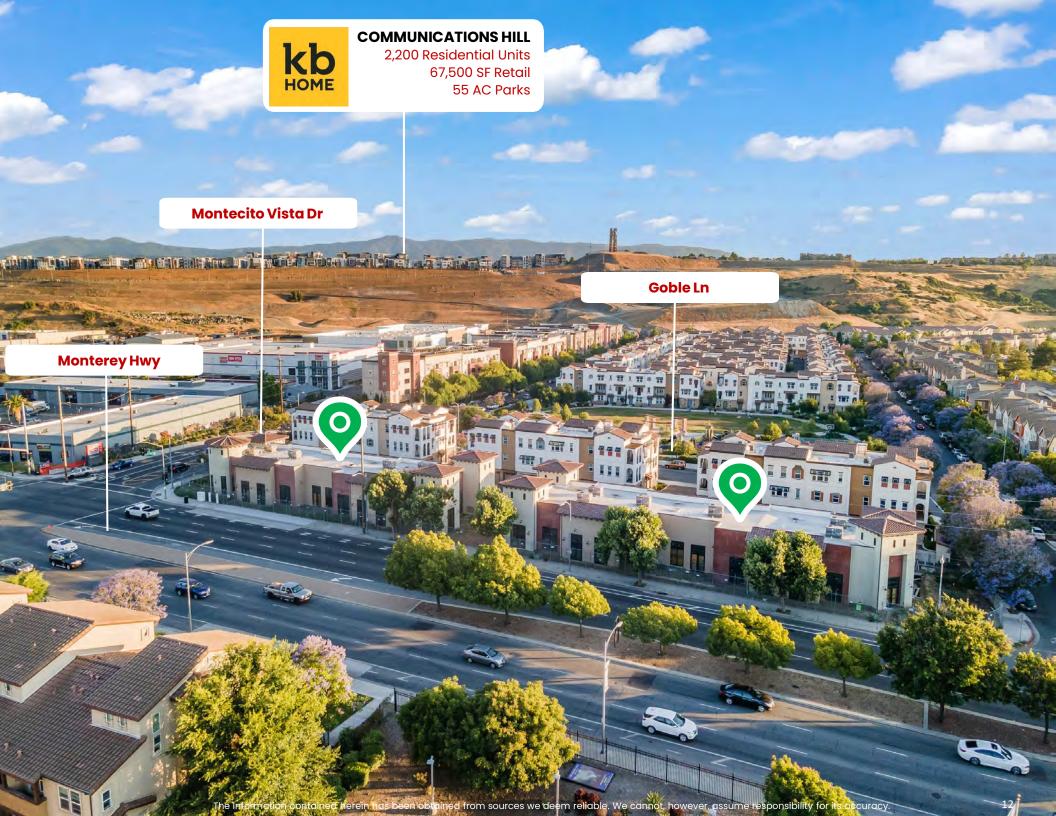

# RARE OWNER USER/INVESTMENT OPPORTUNITY

# TWO 7,750 SF NEW CONSTRUCTION RETAIL/MEDICAL OFFICE/OFFICE BUILDINGS FOR SALE

- 2726 & 2752 Goble Ln, San Jose presents a rare opportunity for an owner-user/investor to acquire one or two adjacent 7,750 square foot freestanding retail/medical office/office buildings which were built in 2019.
- These two buildings are directly Infront of the Montecito Vista Community development which is a 22- acre mixed use development which includes 284 townhomes.
- The properties are in the CP Commercial Pedestrian zoning designation which allows for uses such as retail, medical office, professional office, personal services, veterinary clinics, day cares, schools – post secondary, health club – gymnasium, restaurants, animal boarding – indoor, and animal grooming.
- Both buildings have their own dedicated parking lot behind the building with ample parking.
- The properties are currently vacant allowing for immediate occupancy by an Owner User.
- The properties are located on Goble Lane directly off Monterey Highway and Montecito Vista Drive. The property is 3.7 miles from Downtown San Jose.
- Strong demographics with household incomes in excess of \$109,000 in a 1-mile radius.