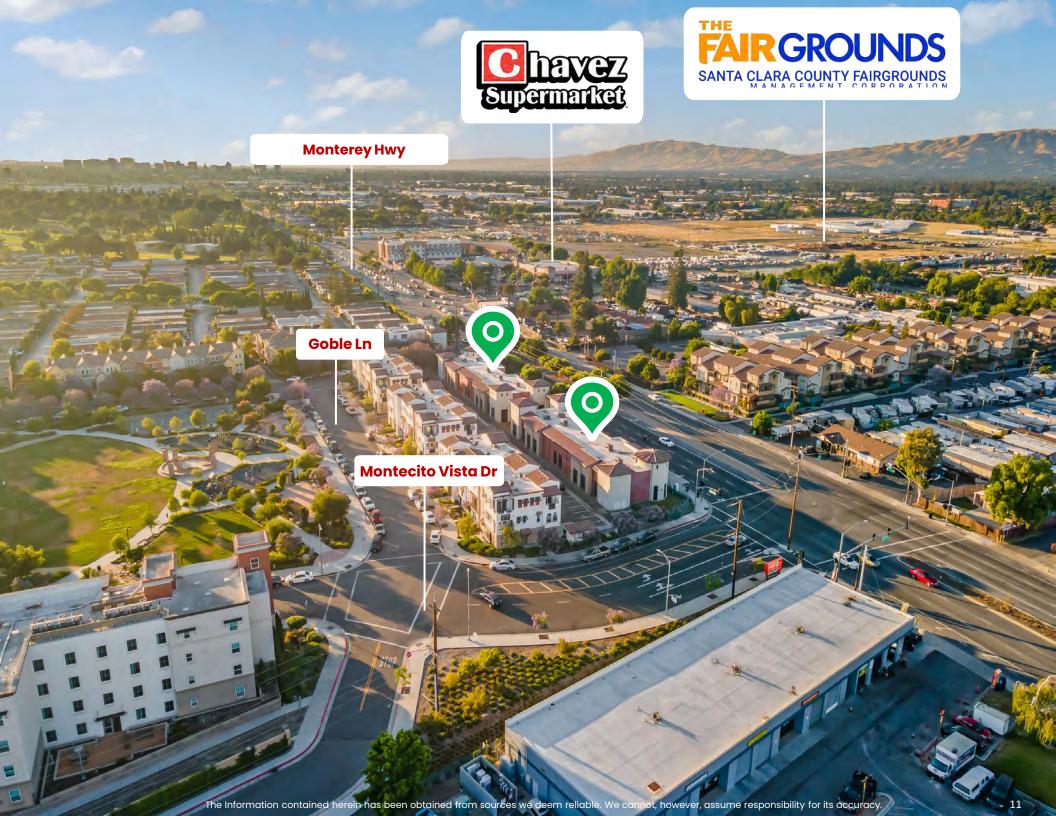

# TWO 7,750 SF NEW CONSTRUCTION RETAIL/MEDICAL OFFICE/OFFICE BUILDINGS FOR SALE

- 2726 & 2752 Goble Ln, San Jose presents a rare opportunity for an owner-user/investor to acquire one or two adjacent 7,750 square foot freestanding retail/medical office/office buildings which were built in 2019.
- These two buildings are directly Infront of the Montecito Vista Community development which is a 22- acre mixed use development which includes 284 townhomes.
- The properties are in the CP Commercial Pedestrian zoning designation which allows for uses such as retail, medical office, professional office, personal services, veterinary clinics, day cares, schools – post secondary, health club – gymnasium, restaurants, animal boarding – indoor, and animal grooming.
- Both buildings have their own dedicated parking lot behind the building with ample parking.
- The properties are currently vacant allowing for immediate occupancy by an Owner User.
- The properties are located on Goble Lane directly off Monterey Highway and Montecito Vista Drive. The property is 3.7 miles from Downtown San Jose.
- Strong demographics with household incomes in excess of \$109,000 in a 1-mile radius.