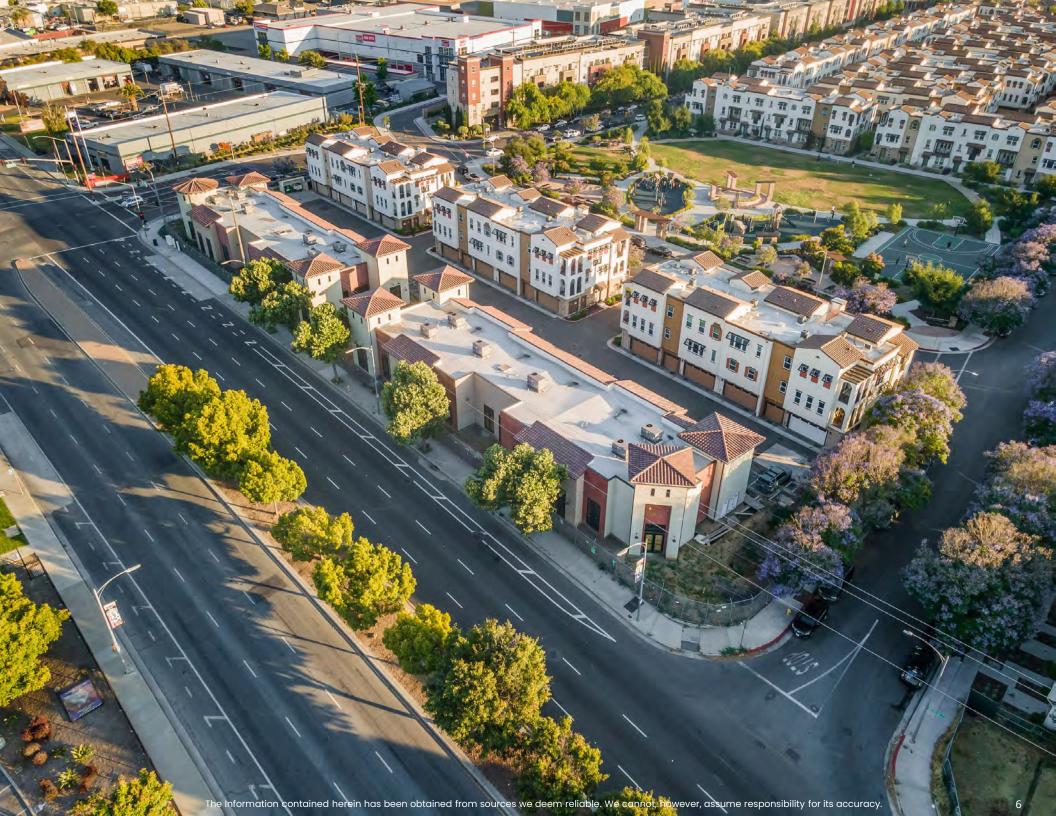

# TWO 7,750 SF NEW CONSTRUCTION RETAIL/MEDICAL OFFICE/OFFICE BUILDINGS FOR SALE

- 2726 & 2752 Goble Ln, San Jose presents a rare opportunity for an owner-user/investor to acquire one or two adjacent 7,750 square foot freestanding retail/medical office/office buildings which were built in 2019.
- These two buildings are directly Infront of the Montecito Vista Community development which is a 22- acre mixed use development which includes 284 townhomes.
- The properties are in the CP Commercial Pedestrian zoning designation which allows for uses such as retail, medical office, professional office, personal services, veterinary clinics, day cares, schools – post secondary, health club – gymnasium, restaurants, animal boarding – indoor, and animal grooming.
- Both buildings have their own dedicated parking lot behind the building with ample parking.
- The properties are currently vacant allowing for immediate occupancy by an Owner User.
- The properties are located on Goble Lane directly off Monterey Highway and Montecito Vista Drive. The property is 3.7 miles from Downtown San Jose.
- Strong demographics with household incomes in excess of \$109,000 in a 1-mile radius.