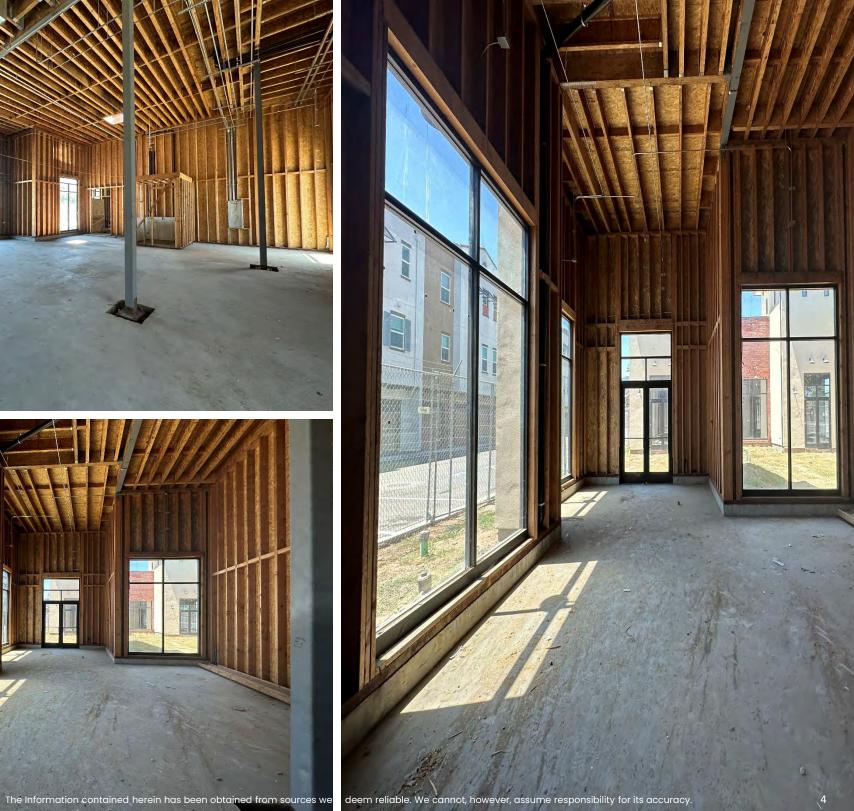

### **INVESTMENT OVERVIEW**

**OFFERING PRICE:** \$2,325,000 Each (\$300 PSF) **BUILDING AREA:** <u>+</u> 7,750 SF Each

# TWO 7,750 SF NEW CONSTRUCTION RETAIL/MEDICAL OFFICE/OFFICE BUILDINGS FOR SALE

- 2726 & 2752 Goble Ln, San Jose presents a rare opportunity for an owner-user/investor to acquire one or two adjacent 7,750 square foot freestanding retail/medical office/office buildings which were built in 2019.
- These two buildings are directly Infront of the Montecito Vista Community development which is a 22- acre mixed use development which includes 284 townhomes.
- The properties are in the CP Commercial Pedestrian zoning designation which allows for uses such as retail, medical office, professional office, personal services, veterinary clinics, day cares, schools – post secondary, health club – gymnasium, restaurants, animal boarding – indoor, and animal grooming.
- Both buildings have their own dedicated parking lot behind the building with ample parking.
- The properties are currently vacant allowing for immediate occupancy by an Owner User.
- The properties are located on Goble Lane directly off Monterey Highway and Montecito Vista Drive. The property is 3.7 miles from Downtown San Jose.
- Strong demographics with household incomes in excess of \$109,000 in a 1-mile radius.