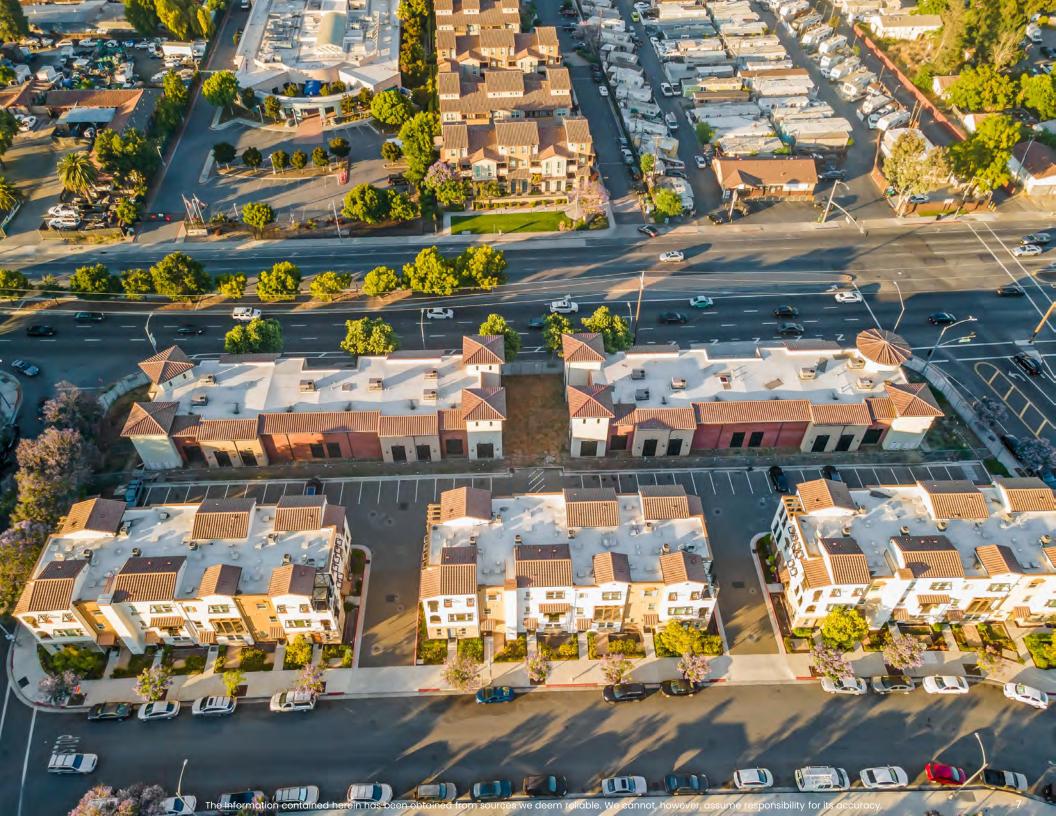

# TWO 7,750 SF NEW CONSTRUCTION RETAIL/MEDICAL OFFICE/OFFICE BUILDINGS FOR SALE

- 2726 & 2752 Goble Ln, San Jose presents a rare opportunity for an owner-user/investor to acquire one or two adjacent 7,750 square foot freestanding retail/medical office/office buildings which were built in 2019.
- These two buildings are directly Infront of the Montecito Vista Community development which is a 22- acre mixed use development which includes 284 townhomes.
- The properties are in the CP Commercial Pedestrian zoning designation which allows for uses such as retail, medical office, professional office, personal services, veterinary clinics, day cares, schools – post secondary, health club – gymnasium, restaurants, animal boarding – indoor, and animal grooming.
- Both buildings have their own dedicated parking lot behind the building with ample parking.
- The properties are currently vacant allowing for immediate occupancy by an Owner User.
- The properties are located on Goble Lane directly off Monterey Highway and Montecito Vista Drive. The property is 3.7 miles from Downtown San Jose.
- Strong demographics with household incomes in excess of \$109,000 in a 1-mile radius.