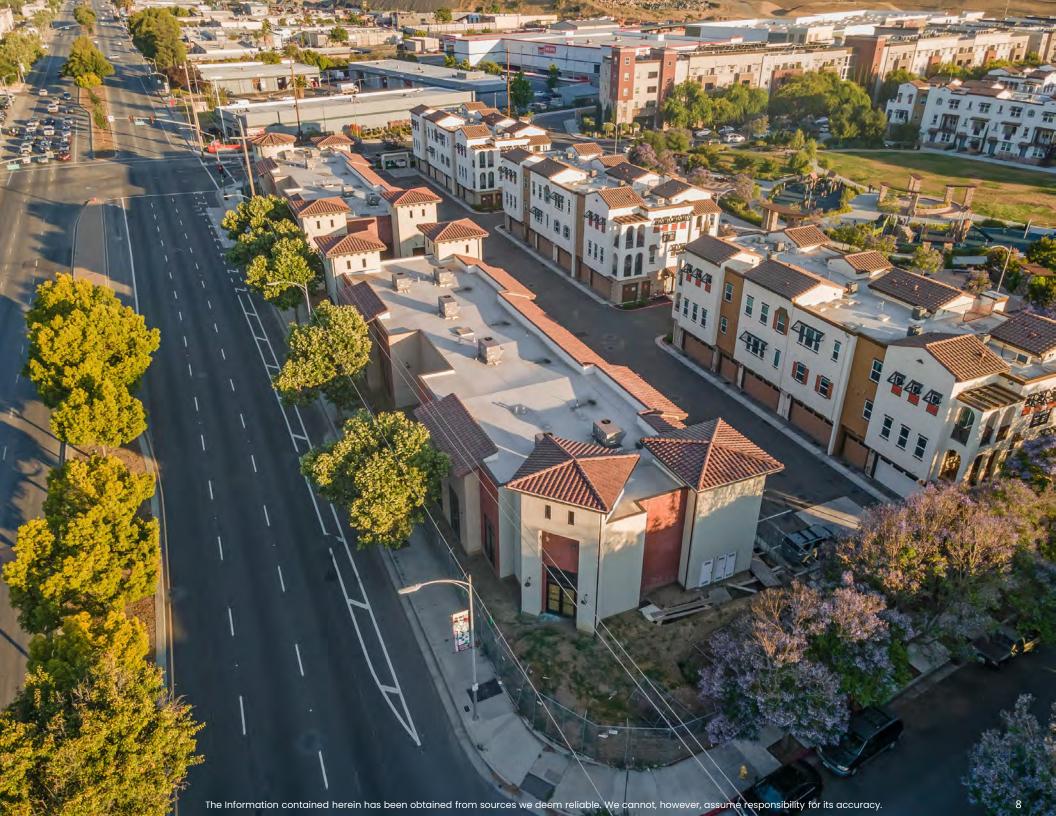

# TWO 7,750 SF NEW CONSTRUCTION RETAIL/MEDICAL OFFICE/OFFICE BUILDINGS FOR SALE

- 2726 & 2752 Goble Ln, San Jose presents a rare opportunity for an owner-user/investor to acquire one or two adjacent 7,750 square foot freestanding retail/medical office/office buildings which were built in 2019.
- These two buildings are directly Infront of the Montecito Vista Community development which is a 22- acre mixed use development which includes 284 townhomes.
- The properties are in the CP Commercial Pedestrian zoning designation which allows for uses such as retail, medical office, professional office, personal services, veterinary clinics, day cares, schools – post secondary, health club – gymnasium, restaurants, animal boarding – indoor, and animal grooming.
- Both buildings have their own dedicated parking lot behind the building with ample parking.
- The properties are currently vacant allowing for immediate occupancy by an Owner User.
- The properties are located on Goble Lane directly off Monterey Highway and Montecito Vista Drive. The property is 3.7 miles from Downtown San Jose.
- Strong demographics with household incomes in excess of \$109,000 in a 1-mile radius.