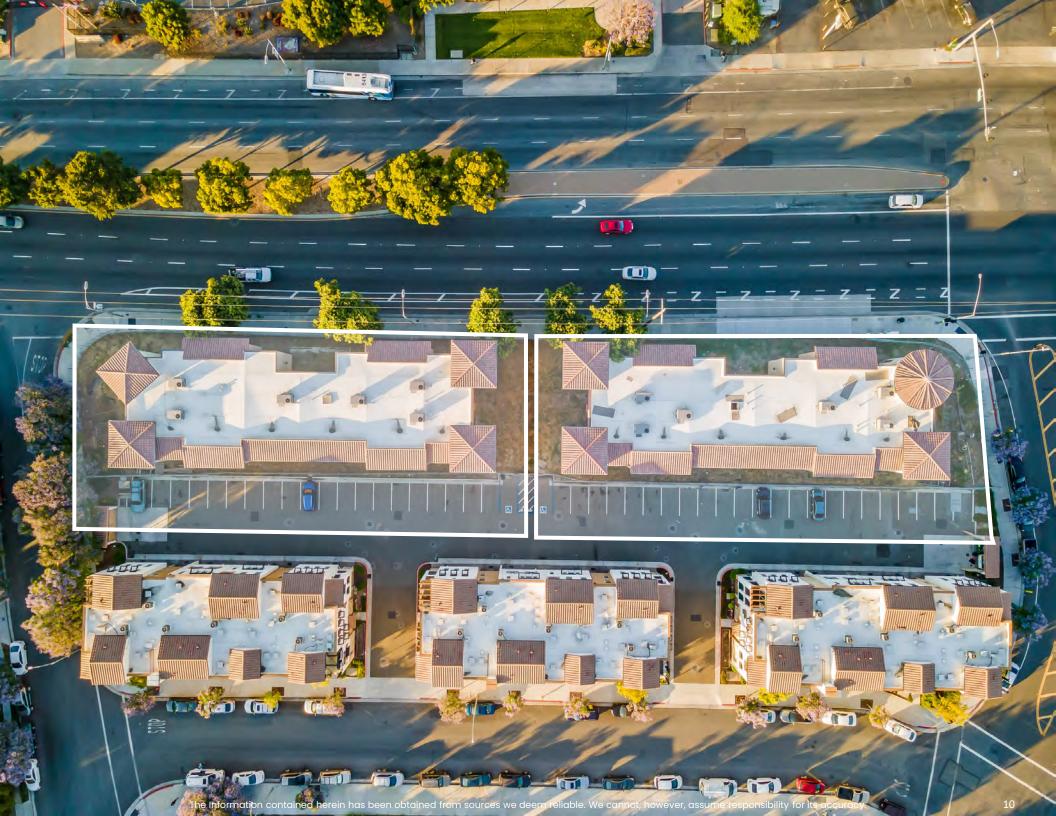

### **INVESTMENT OVERVIEW**

**OFFERING PRICE:** \$2,325,000 Each (\$300 PSF) **BUILDING AREA:** <u>+</u> 7,750 SF Each

# Of Parking Spaces: LAND AREA:

**2726 Goble:** 22 **2726 Goble:** ± 17,008 SF **2752 Goble:** ± 17,067 SF

YEAR BUILT: 2019 Property Type: Retail/Medical Office/Office

**Zoning:** CP – Commercial Pedestrian **PARCEL NUMBER (APN):** 456–39–001, 456–39–002

# TWO 7,750 SF NEW CONSTRUCTION RETAIL/MEDICAL OFFICE/OFFICE BUILDINGS FOR SALE

- 2726 & 2752 Goble Ln, San Jose presents a rare opportunity for an owner-user/investor to acquire one or two adjacent 7,750 square foot freestanding retail/medical office/office buildings which were built in 2019.
- These two buildings are directly Infront of the Montecito Vista Community development which is a 22- acre mixed use development which includes 284 townhomes.
- The properties are in the CP Commercial Pedestrian zoning designation which allows for uses such as retail, medical office, professional office, personal services, veterinary clinics, day cares, schools – post secondary, health club – gymnasium, restaurants, animal boarding – indoor, and animal grooming.
- Both buildings have their own dedicated parking lot behind the building with ample parking.
- The properties are currently vacant allowing for immediate occupancy by an Owner User.
- The properties are located on Goble Lane directly off Monterey Highway and Montecito Vista Drive. The property is 3.7 miles from Downtown San Jose.
- Strong demographics with household incomes in excess of \$109,000 in a 1-mile radius.