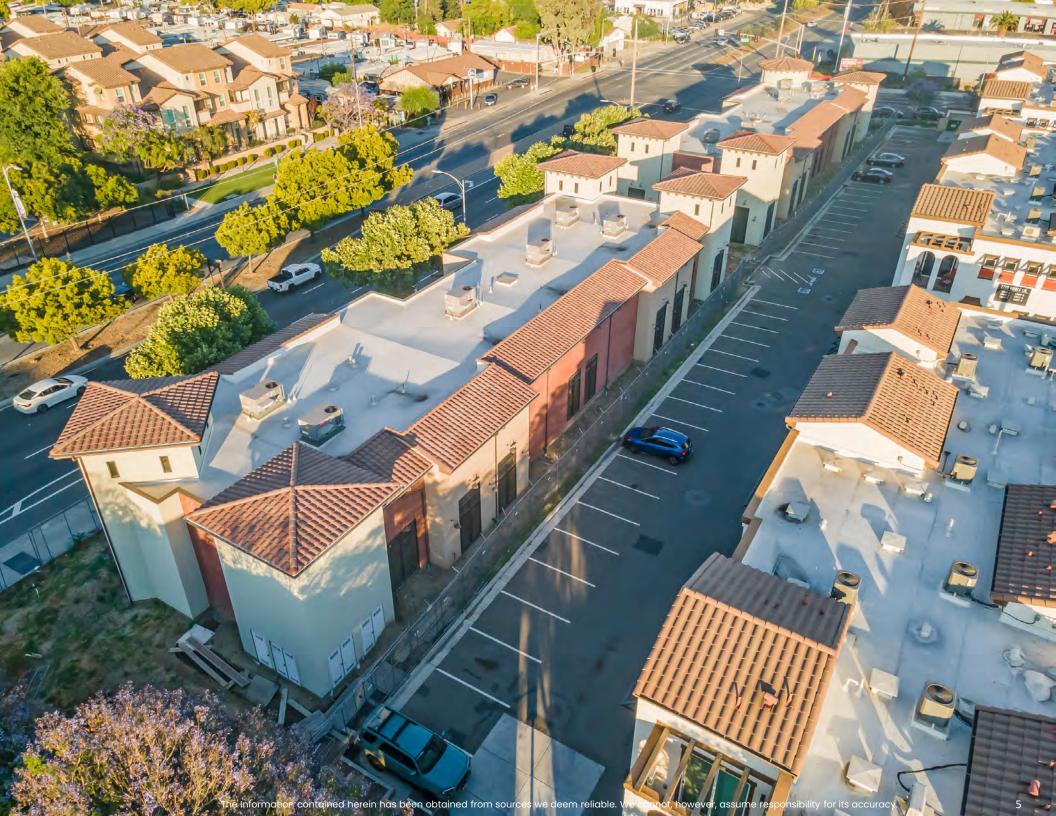

# TWO 7,750 SF NEW CONSTRUCTION RETAIL/MEDICAL OFFICE/OFFICE BUILDINGS FOR SALE

- 2726 & 2752 Goble Ln, San Jose presents a rare opportunity for an owner-user/investor to acquire one or two adjacent 7,750 square foot freestanding retail/medical office/office buildings which were built in 2019.
- These two buildings are directly Infront of the Montecito Vista Community development which is a 22- acre mixed use development which includes 284 townhomes.
- The properties are in the CP Commercial Pedestrian zoning designation which allows for uses such as retail, medical office, professional office, personal services, veterinary clinics, day cares, schools – post secondary, health club – gymnasium, restaurants, animal boarding – indoor, and animal grooming.
- Both buildings have their own dedicated parking lot behind the building with ample parking.
- The properties are currently vacant allowing for immediate occupancy by an Owner User.
- The properties are located on Goble Lane directly off Monterey Highway and Montecito Vista Drive. The property is 3.7 miles from Downtown San Jose.
- Strong demographics with household incomes in excess of \$109,000 in a 1-mile radius.