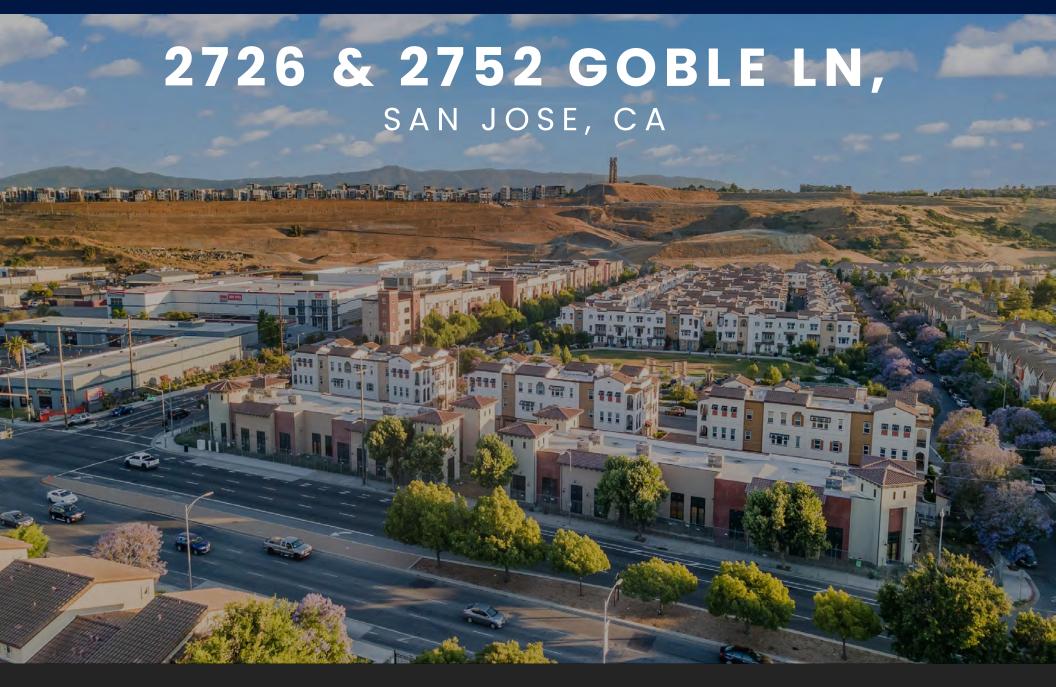

# TWO 7,750 SF NEW CONSTRUCTION RETAIL/MEDICAL OFFICE/OFFICE BUILDINGS FOR SALE

- 2726 & 2752 Goble Ln, San Jose presents a rare opportunity for an owner-user/investor to acquire one or two adjacent 7,750 square foot freestanding retail/medical office/office buildings which were built in 2019.
- These two buildings are directly Infront of the Montecito Vista Community development which is a 22- acre mixed use development which includes 284 townhomes.
- The properties are in the CP Commercial Pedestrian zoning designation which allows for uses such as retail, medical office, professional office, personal services, veterinary clinics, day cares, schools – post secondary, health club – gymnasium, restaurants, animal boarding – indoor, and animal grooming.
- Both buildings have their own dedicated parking lot behind the building with ample parking.
- The properties are currently vacant allowing for immediate occupancy by an Owner User.
- The properties are located on Goble Lane directly off Monterey Highway and Montecito Vista Drive. The property is 3.7 miles from Downtown San Jose.
- Strong demographics with household incomes in excess of \$109,000 in a 1-mile radius.