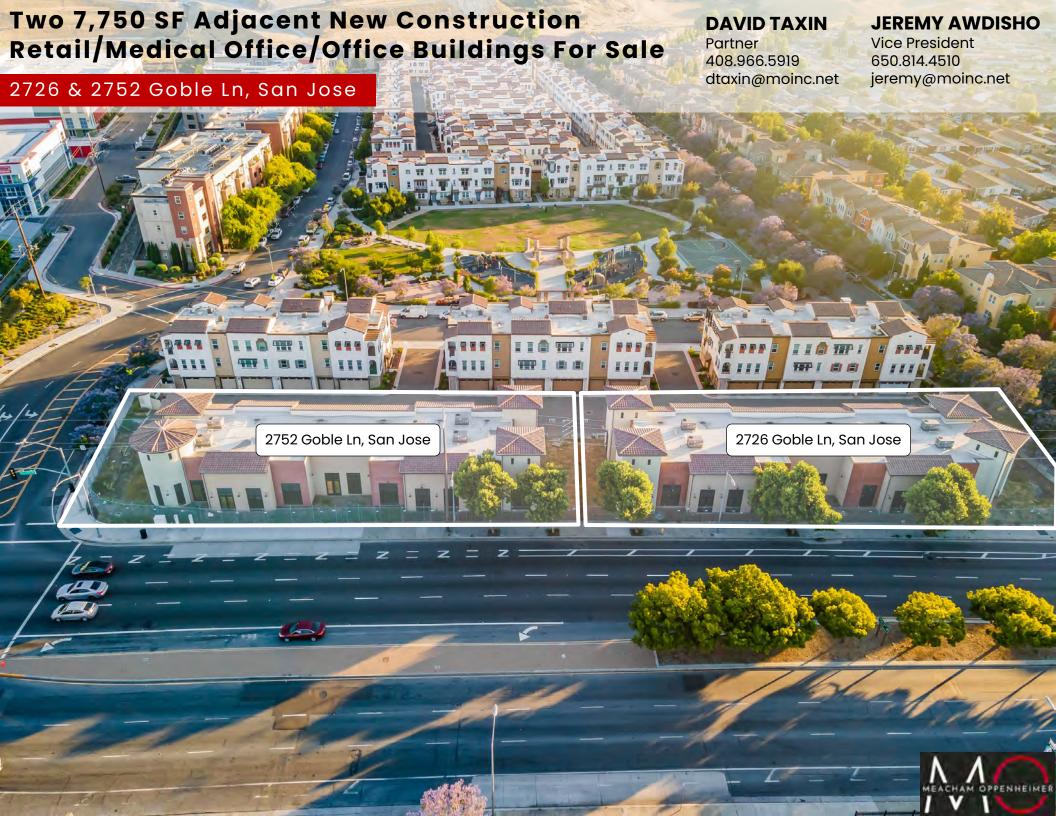

# TWO 7,750 SF NEW CONSTRUCTION RETAIL/MEDICAL OFFICE/OFFICE BUILDINGS FOR SALE

- 2726 & 2752 Goble Ln, San Jose presents a rare opportunity for an owner-user/investor to acquire one or two adjacent 7,750 square foot freestanding retail/medical office/office buildings which were built in 2019.
- These two buildings are directly Infront of the Montecito Vista Community development which is a 22- acre mixed use development which includes 284 townhomes.
- The properties are in the CP Commercial Pedestrian zoning designation which allows for uses such as retail, medical office, professional office, personal services, veterinary clinics, day cares, schools – post secondary, health club – gymnasium, restaurants, animal boarding – indoor, and animal grooming.
- Both buildings have their own dedicated parking lot behind the building with ample parking.
- The properties are currently vacant allowing for immediate occupancy by an Owner User.
- The properties are located on Goble Lane directly off Monterey Highway and Montecito Vista Drive. The property is 3.7 miles from Downtown San Jose.
- Strong demographics with household incomes in excess of \$109,000 in a 1-mile radius.