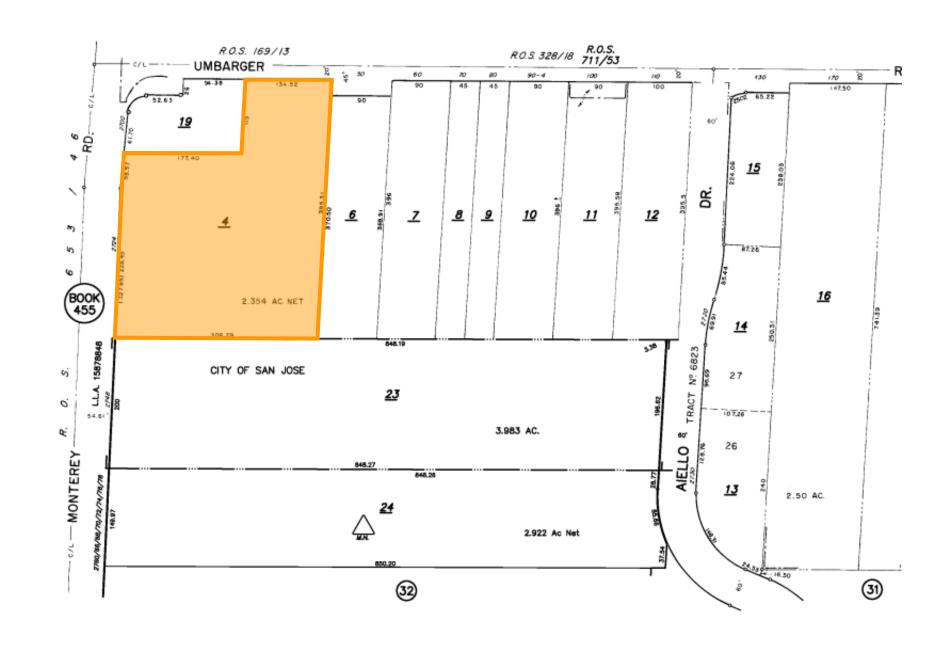

### **Overview**

**Rental Rate:** Contact Listing Agents

Preferred Uses: QSR "Drive-Thru", Gas Station, Car Wash

**Zoning:** Industrial Park

General Plan: Combined Industrial/Commercial

Land Area: 2.35 AC | 102,366 Square Feet

**APN:** 497-33-004

#### **LOCATION – MONTEREY ROAD**

- Strategically Positioned on the Corner of Monterey Road and Umbarger Road, 3.8 miles away from Downtown San Jose and 9 miles from Norman Y. Mineta San Jose International Airport.
- Strong demographics with household incomes in excess of \$109,380 in a 1-mile radius.