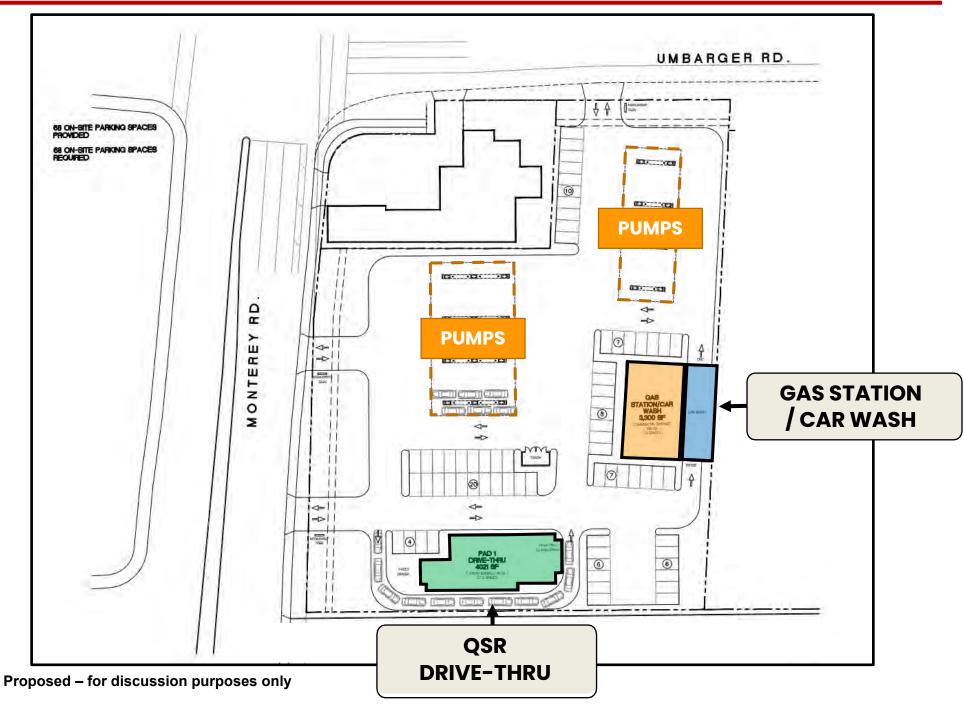

**2.35 AC Land For Lease –** Two 1 AC Pads Available QSR Drive-Thru & Service Station / Car Wash

**2724 Monterey Road,** San Jose

### 2.35 AC GROUND LEASE OPPORTUNITY | 2 PAD'S FOR LEASE

- 2724 Monterey Rd, San Jose presents a **rare long term ground lease opportunity.** The property is in the Combined Industrial/Commercial General Land Use Designation which allows a significant amount of flexibility for the development of a varied mixture of compatible commercial and industrial uses. Properties with this designation are intended for commercial, industrial, or office developments or a compatible mix.
- · Some of the uses include but are not limited to the following;
- 1. Drive-Through in Conjunction with ANY use
- 2. Fuel Service Station
- 3. Car Wash, Detailing
- 4. Warehouse/Distribution Facility
- 5. Industrial Equipment & Machinery Sales
- 6. Office, Medical
- 7. Veterinary Clinic
- 8. Hotel
- 9. Day Care Center
- 10. School
- 11. Health Club, Gymnasium