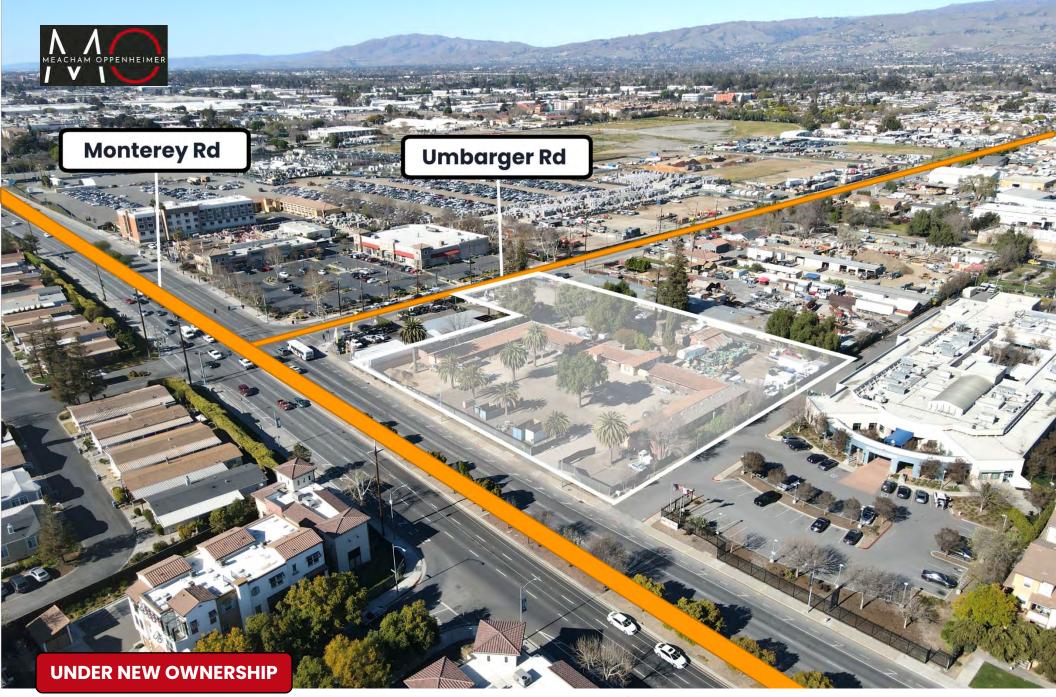

**2.35 AC Land For Lease –** Two 1 AC Pads Available QSR Drive-Thru & Service Station / Car Wash

**2724 Monterey Road,** San Jose

#### **LOCATION – MONTEREY ROAD**

- Strategically Positioned on the Corner of Monterey Road and Umbarger Road, 3.8 miles away from Downtown San Jose and 9 miles from Norman Y. Mineta San Jose International Airport.
- Strong demographics with household incomes in excess of \$109,380 in a 1-mile radius.