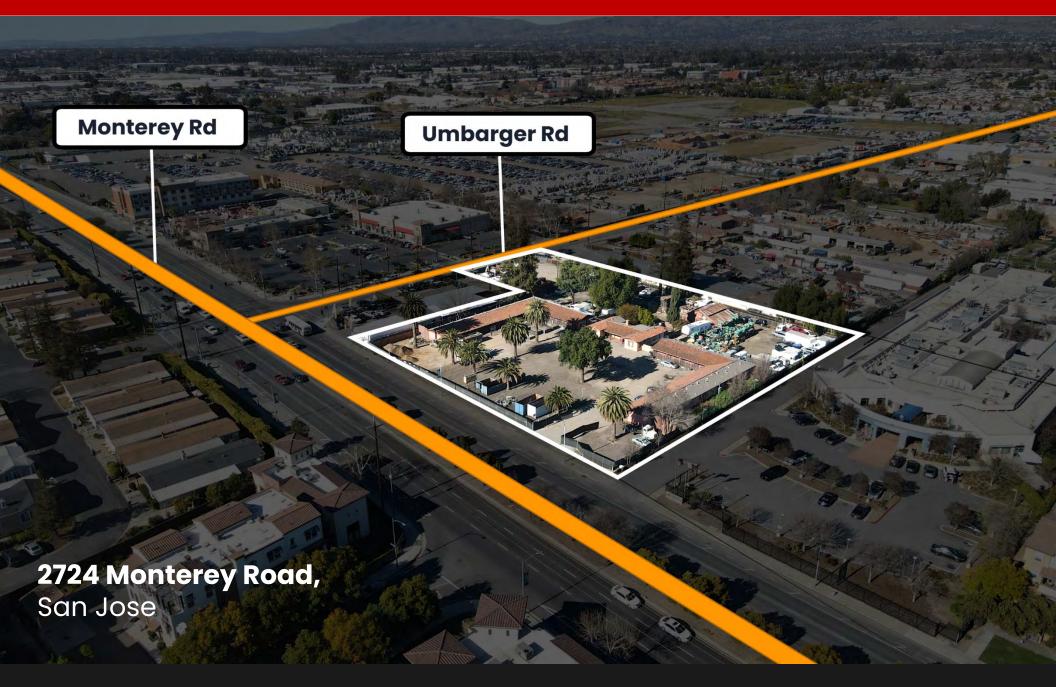

**2.35 AC Land For Lease –** Two 1 AC Pads Available QSR Drive-Thru & Service Station / Car Wash

**2724 Monterey Road,** San Jose

#### **LOCATION – MONTEREY ROAD**

- Strategically Positioned on the Corner of Monterey Road and Umbarger Road, 3.8 miles away from Downtown San Jose and 9 miles from Norman Y. Mineta San Jose International Airport.
- Strong demographics with household incomes in excess of \$109,380 in a 1-mile radius.

## **Aerial**

The information contained herein has been obtained from sources we deem reliable. We cannot, however, assume responsibility for its accuracy.