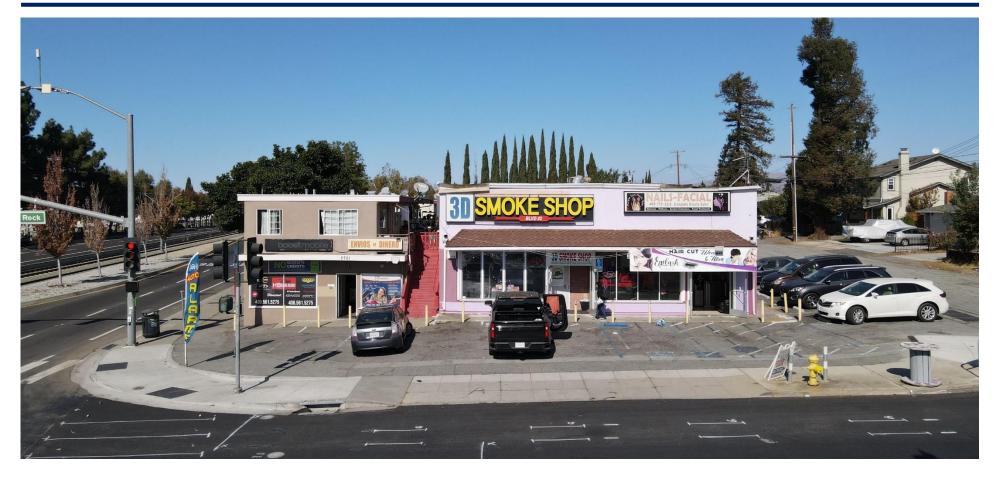

# +9,006 SF Retail/Office Building on 0.45 AC For Sale

2 Adjacent Properties | 8 Apartments & 4 Retail/Office Units

# PROPERTY HIGHLIGHTS

- 2701 & 2731 Alum Rock Avenue is an investment opportunity consisting of two properties totaling 9,006 square feet on a 0.45-acre lot. The property is positioned on the corner of Alum Rock Avenue and N Capitol Avenue.
- The property has 8 apartments and 4 retail/office units. All 8 apartment units are 1 bed/1 bath and are all 450 square feet.
- The property is located on the corner of Alum Rock Avenue and N Capitol Avenue, with easy access to highway 680.
- Strong demographics with household incomes in excess of \$103,000 in a 1-mile radius.