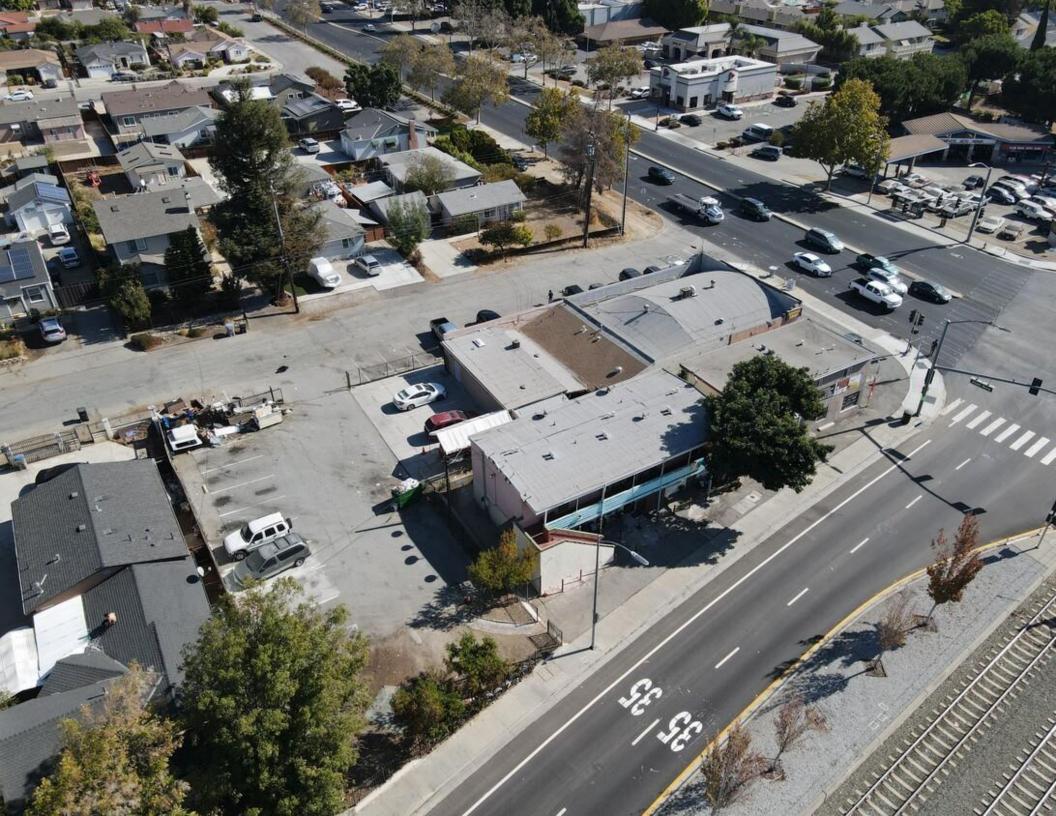

# PROPERTY HIGHLIGHTS

- 2701 & 2731 Alum Rock Avenue is an investment opportunity consisting of two properties totaling 9,006 square feet on a 0.45-acre lot. The property is positioned on the corner of Alum Rock Avenue and N Capitol Avenue.
- The property has 8 apartments and 4 retail/office units. All 8 apartment units are 1 bed/1 bath and are all 450 square feet.
- The property is located on the corner of Alum Rock Avenue and N Capitol Avenue, with easy access to highway 680.
- Strong demographics with household incomes in excess of \$103,000 in a 1-mile radius.