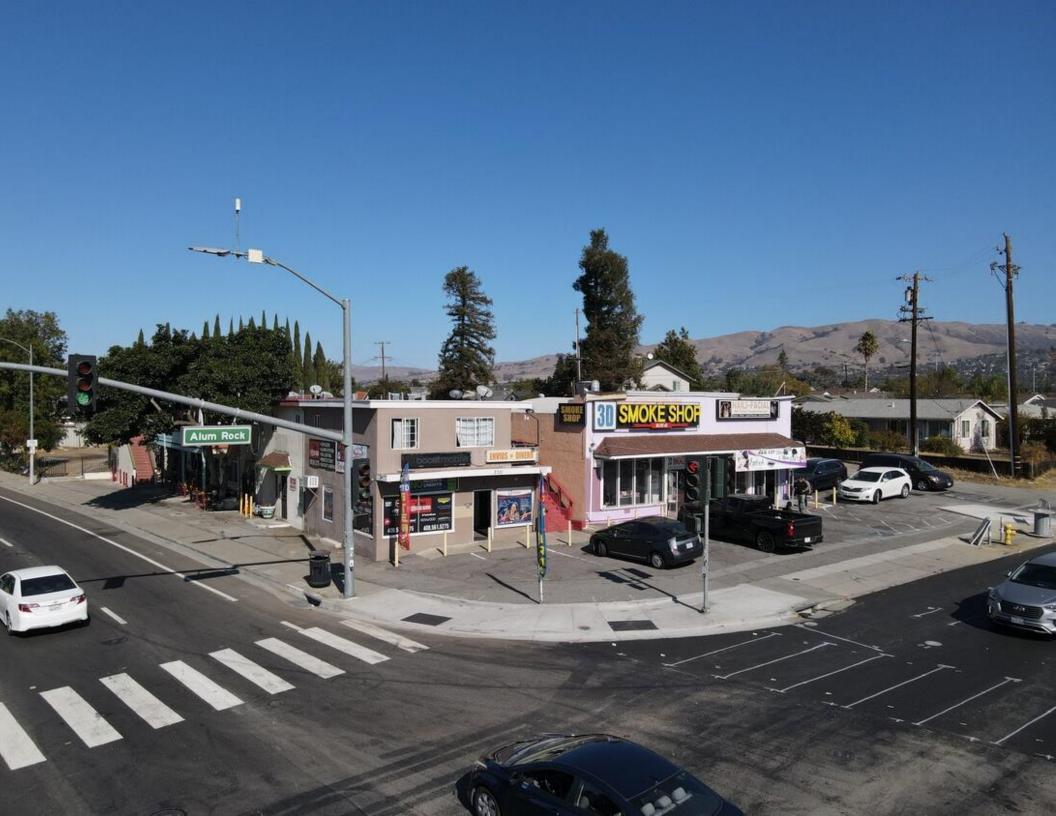

# +9,006 SF Retail/Office Building on 0.45 AC For Sale

2 Adjacent Properties | 8 Apartments & 4 Retail/Office Units

# PROPERTY HIGHLIGHTS

- 2701 & 2731 Alum Rock Avenue is an investment opportunity consisting of two properties totaling 9,006 square feet on a 0.45-acre lot. The property is positioned on the corner of Alum Rock Avenue and N Capitol Avenue.
- The property has 8 apartments and 4 retail/office units. All 8 apartment units are 1 bed/1 bath and are all 450 square feet.
- The property is located on the corner of Alum Rock Avenue and N Capitol Avenue, with easy access to highway 680.
- Strong demographics with household incomes in excess of \$103,000 in a 1-mile radius.