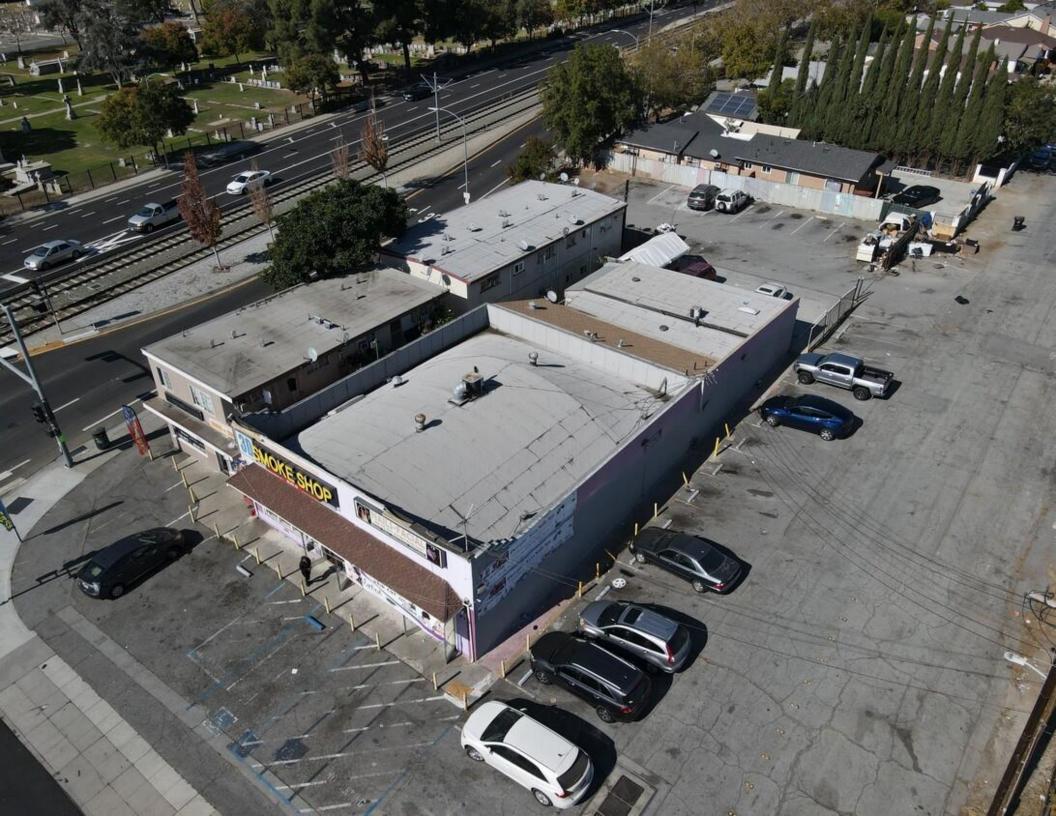

# PROPERTY HIGHLIGHTS

- 2701 & 2731 Alum Rock Avenue is an investment opportunity consisting of two properties totaling 9,006 square feet on a 0.45-acre lot. The property is positioned on the corner of Alum Rock Avenue and N Capitol Avenue.
- The property has 8 apartments and 4 retail/office units. All 8 apartment units are 1 bed/1 bath and are all 450 square feet.
- The property is located on the corner of Alum Rock Avenue and N Capitol Avenue, with easy access to highway 680.
- Strong demographics with household incomes in excess of \$103,000 in a 1-mile radius.