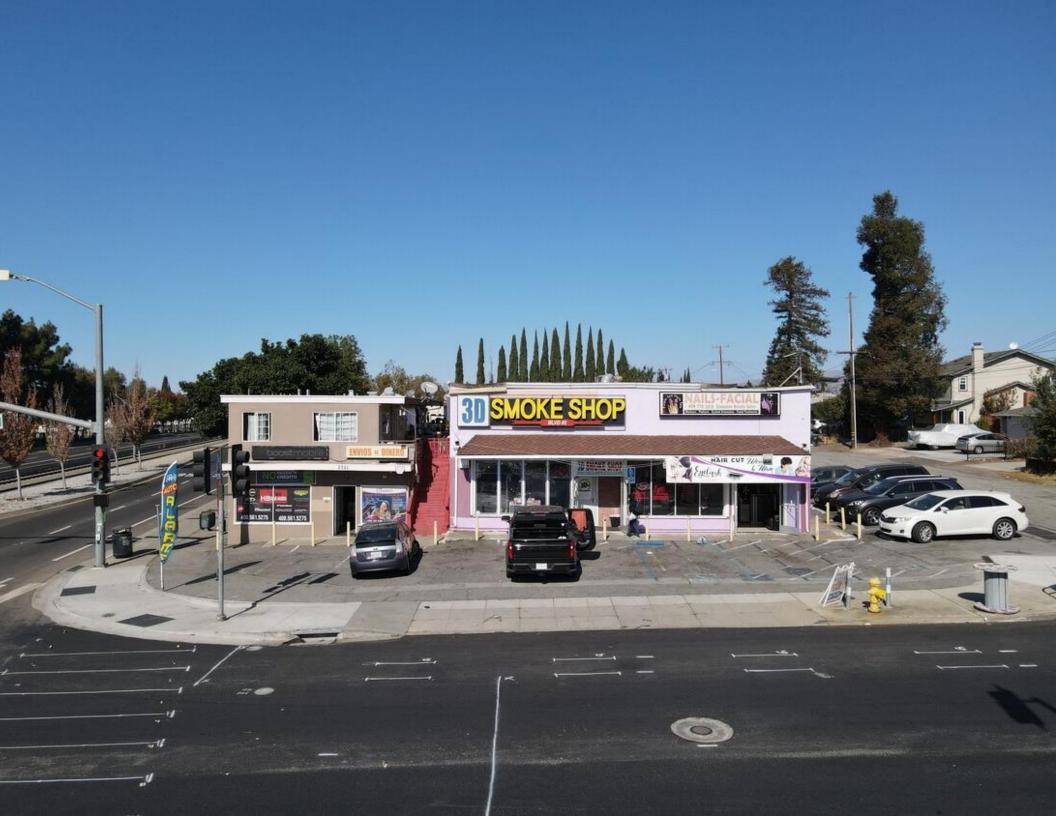

# +9,006 SF Retail/Office Building on 0.45 AC For Sale

2 Adjacent Properties | 8 Apartments & 4 Retail/Office Units

# PROPERTY HIGHLIGHTS

- 2701 & 2731 Alum Rock Avenue is an investment opportunity consisting of two properties totaling 9,006 square feet on a 0.45-acre lot. The property is positioned on the corner of Alum Rock Avenue and N Capitol Avenue.
- The property has 8 apartments and 4 retail/office units. All 8 apartment units are 1 bed/1 bath and are all 450 square feet.
- The property is located on the corner of Alum Rock Avenue and N Capitol Avenue, with easy access to highway 680.
- Strong demographics with household incomes in excess of \$103,000 in a 1-mile radius.