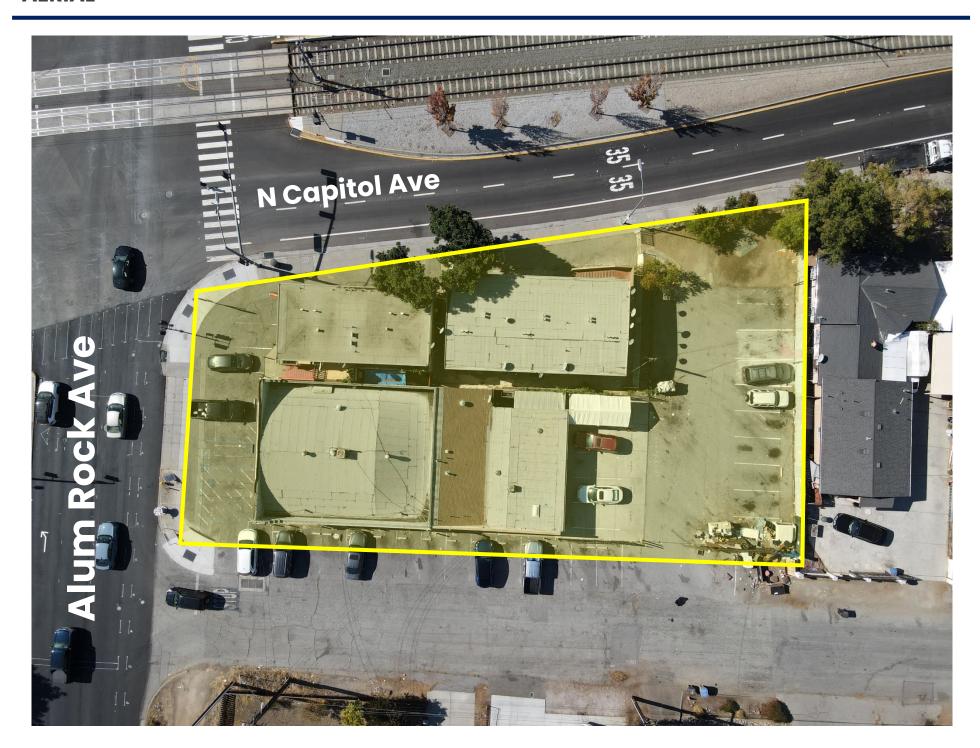

## **INVESTMENT OVERVIEW**

| OFFERING PRICE: \$4,950,000                             | TOTAL BUILDING AREA: 9,006 SF                         |
|---------------------------------------------------------|-------------------------------------------------------|
| PARCEL NUMBER (APN): 484-19-112, 484-19-001, 484-19-029 | TOTAL LAND AREA: 0.45 AC                              |
| ZONING: Commercial Neighborhood                         | GENERAL PLAN: Neighborhood/Community Commercial (NCC) |

# PROPERTY HIGHLIGHTS

- 2701 & 2731 Alum Rock Avenue is an investment opportunity consisting of two properties totaling 9,006 square feet on a 0.45-acre lot. The property is positioned on the corner of Alum Rock Avenue and N Capitol Avenue.
- The property has 8 apartments and 4 retail/office units. All 8 apartment units are 1 bed/1 bath and are all 450 square feet.
- The property is located on the corner of Alum Rock Avenue and N Capitol Avenue, with easy access to highway 680.
- Strong demographics with household incomes in excess of \$103,000 in a 1-mile radius.