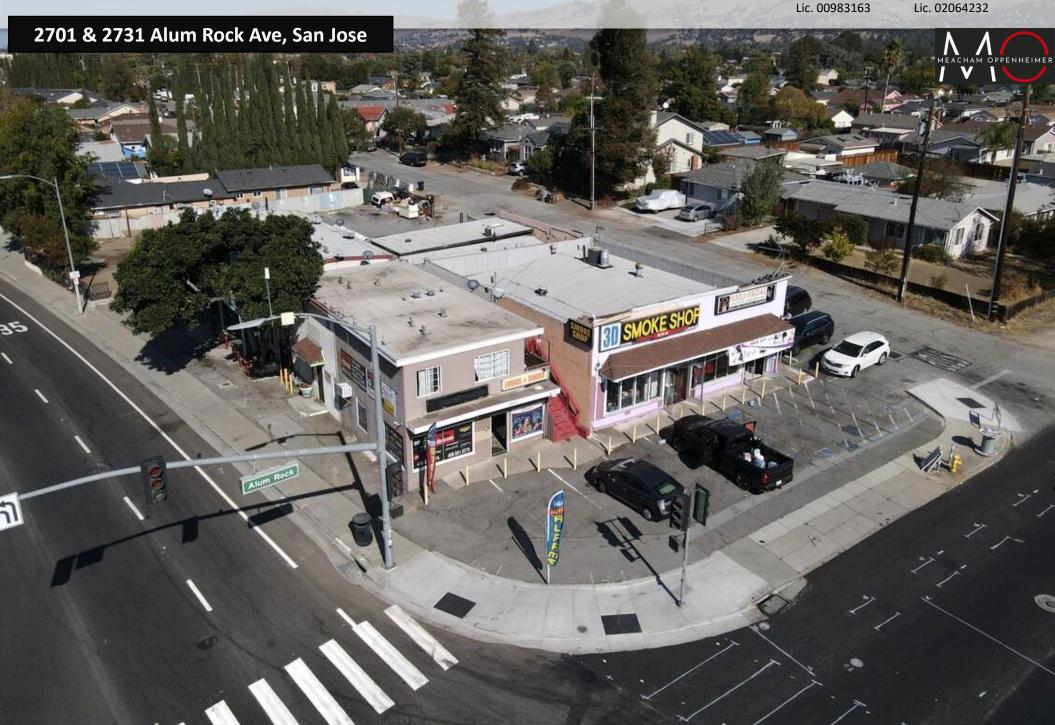

# +9,006 SF Retail/Office Building on 0.45 AC For Sale

2 Adjacent Properties | 8 Apartments & 4 Retail/Office Units

# PROPERTY HIGHLIGHTS

- 2701 & 2731 Alum Rock Avenue is an investment opportunity consisting of two properties totaling 9,006 square feet on a 0.45-acre lot. The property is positioned on the corner of Alum Rock Avenue and N Capitol Avenue.
- The property has 8 apartments and 4 retail/office units. All 8 apartment units are 1 bed/1 bath and are all 450 square feet.
- The property is located on the corner of Alum Rock Avenue and N Capitol Avenue, with easy access to highway 680.
- Strong demographics with household incomes in excess of \$103,000 in a 1-mile radius.