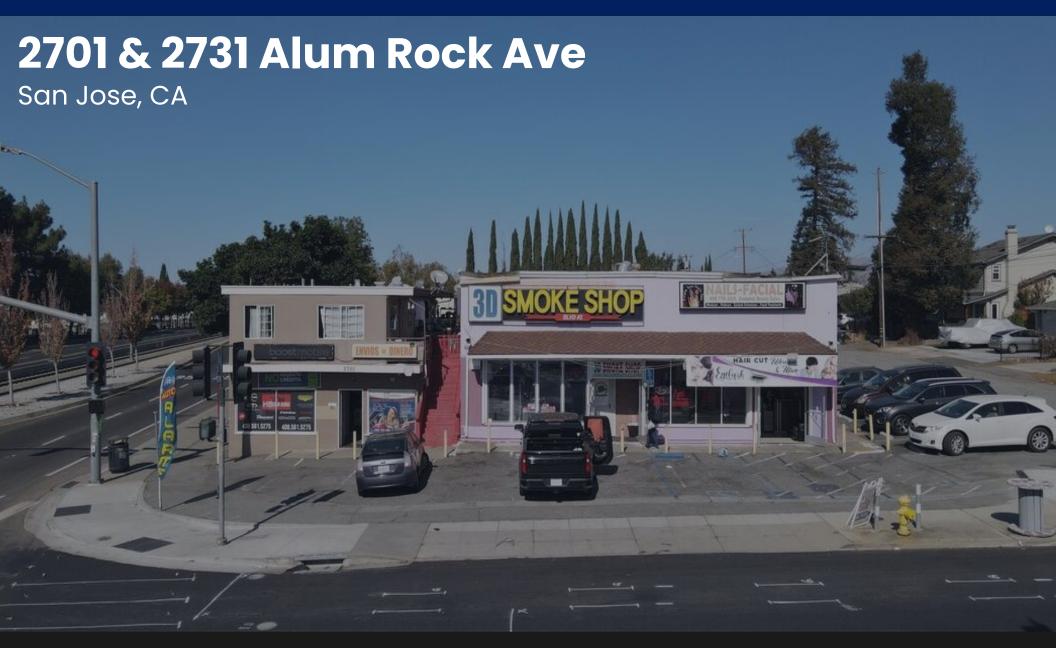

# +9,006 SF Retail/Office Building on 0.45 AC For Sale

2 Adjacent Properties | 8 Apartments & 4 Retail/Office Units

# PROPERTY HIGHLIGHTS

- 2701 & 2731 Alum Rock Avenue is an investment opportunity consisting of two properties totaling 9,006 square feet on a 0.45-acre lot. The property is positioned on the corner of Alum Rock Avenue and N Capitol Avenue.
- The property has 8 apartments and 4 retail/office units. All 8 apartment units are 1 bed/1 bath and are all 450 square feet.
- The property is located on the corner of Alum Rock Avenue and N Capitol Avenue, with easy access to highway 680.
- Strong demographics with household incomes in excess of \$103,000 in a 1-mile radius.