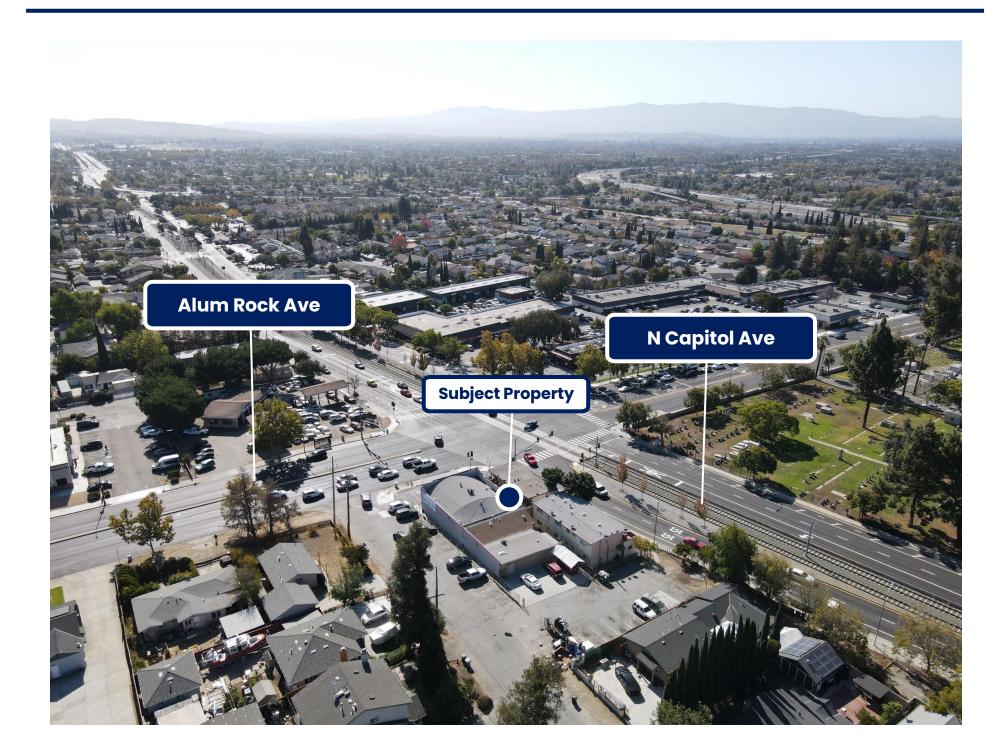

# PROPERTY HIGHLIGHTS

- 2701 & 2731 Alum Rock Avenue is an investment opportunity consisting of two properties totaling 9,006 square feet on a 0.45-acre lot. The property is positioned on the corner of Alum Rock Avenue and N Capitol Avenue.
- The property has 8 apartments and 4 retail/office units. All 8 apartment units are 1 bed/1 bath and are all 450 square feet.
- The property is located on the corner of Alum Rock Avenue and N Capitol Avenue, with easy access to highway 680.
- Strong demographics with household incomes in excess of \$103,000 in a 1-mile radius.