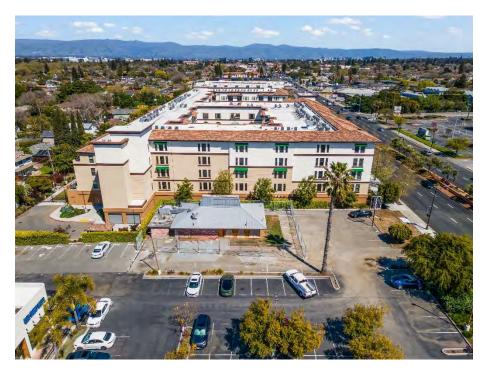

## Rare <u>+</u>1,500 SF Freestanding **Former Pizza Hut** For Sale

Great Owner-User Opportunity | 0.32 Acre Lot

2695 El Camino Real, Santa Clara

# 2695 EL CAMINO REAL, SANTA CLARA

- 2695 El Camino Real, Santa Clara presents a rare Owner-User/Investment opportunity to acquire a 1,500 square foot freestanding former Pizza Hut on El Camino Real with extremely high visibility and traffic counts.
- The property is in the CT Thoroughfare Commercial Zoning Designation which allows for a wide array of uses such as; restaurants, clothing stores, grocery stores, hardware stores, professional office, barber shops/salons, dance studios, veterinary clinics, etc.
- The CT Thoroughfare Commercial zoning district also allows for all the permitted uses which fall in the CN –
  Neighborhood Commercial and CC Community Commercial zoning districts as well.
- The property is in the Regional Mixed Use General Plan Designation and is on a 14,000 square foot lot (0.32 AC).
- The property is located on El Camino Real minutes from San Tomas Expressway.
- Extremely strong demographics with household incomes in excess of \$159,000 in a 1-mile radius.