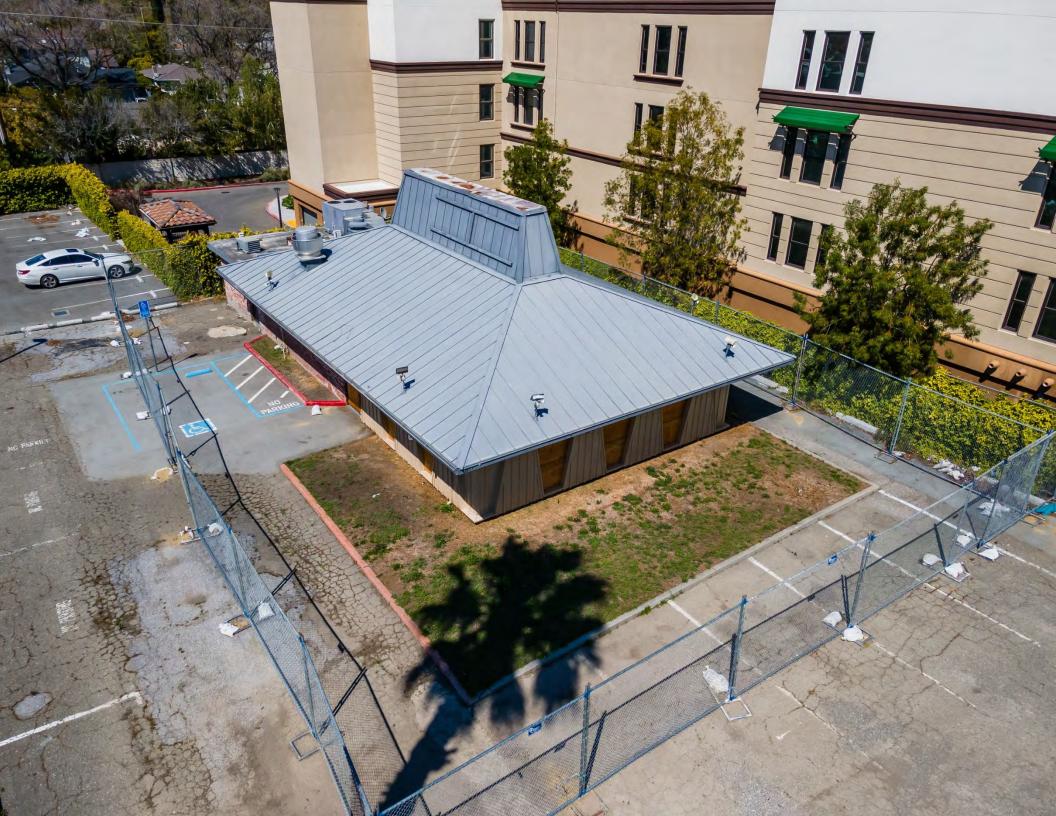

## Rare <u>+</u>1,500 SF Freestanding **Former Pizza Hut** For Sale

Great Owner-User Opportunity | 0.32 Acre Lot

2695 El Camino Real, Santa Clara

# 2695 EL CAMINO REAL, SANTA CLARA

- 2695 El Camino Real, Santa Clara presents a rare Owner-User/Investment opportunity to acquire a 1,500 square foot freestanding former Pizza Hut on El Camino Real with extremely high visibility and traffic counts.
- The property is in the CT Thoroughfare Commercial Zoning Designation which allows for a wide array of uses such as; restaurants, clothing stores, grocery stores, hardware stores, professional office, barber shops/salons, dance studios, veterinary clinics, etc.
- The CT Thoroughfare Commercial zoning district also allows for all the permitted uses which fall in the CN –
  Neighborhood Commercial and CC Community Commercial zoning districts as well.
- The property is in the Regional Mixed Use General Plan Designation and is on a 14,000 square foot lot (0.32 AC).
- The property is located on El Camino Real minutes from San Tomas Expressway.
- Extremely strong demographics with household incomes in excess of \$159,000 in a 1-mile radius.