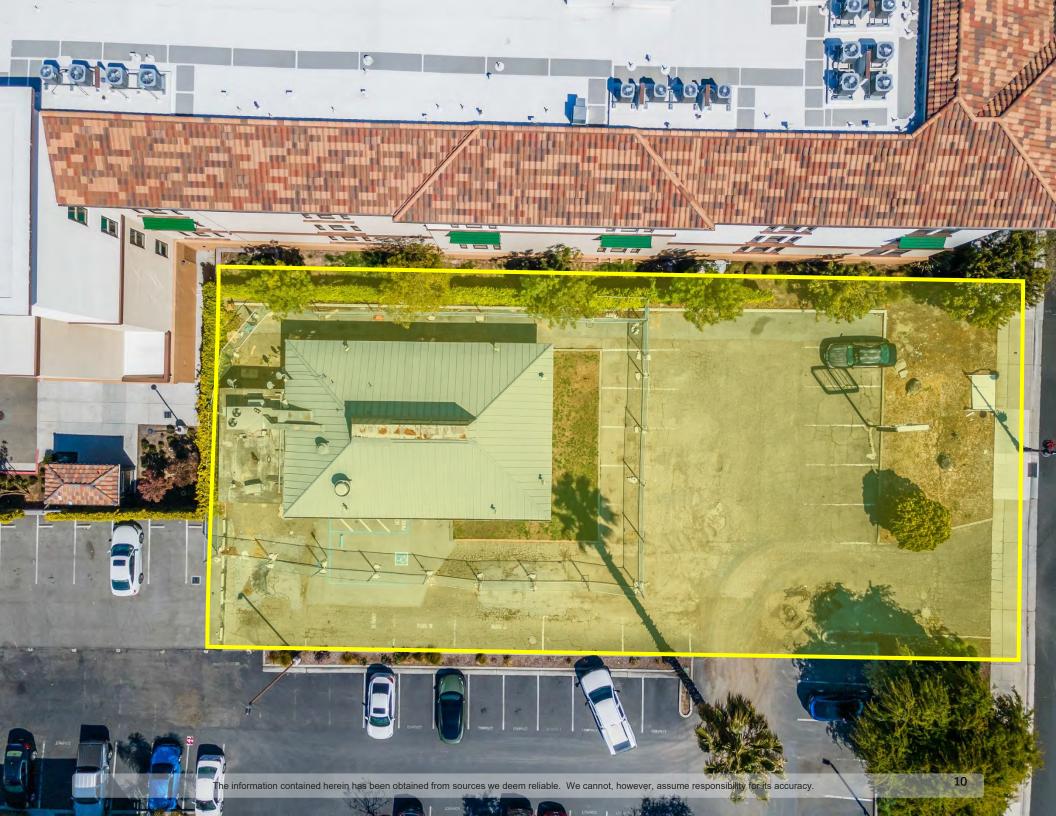

## Rare <u>+</u>1,500 SF Freestanding **Former Pizza Hut** For Sale

Great Owner-User Opportunity | 0.32 Acre Lot

2695 El Camino Real, Santa Clara

#### **INVESTMENT OVERVIEW**

**Price:** \$2,350,000

Building Area: <u>+</u> 1,500 Square Feet

Land Area: 14,000 SF (0.32 Acres)

Year Built: 1966

Parcel Number (APN): 216-01-042

**Zoning:** CT – Thoroughfare Commercial