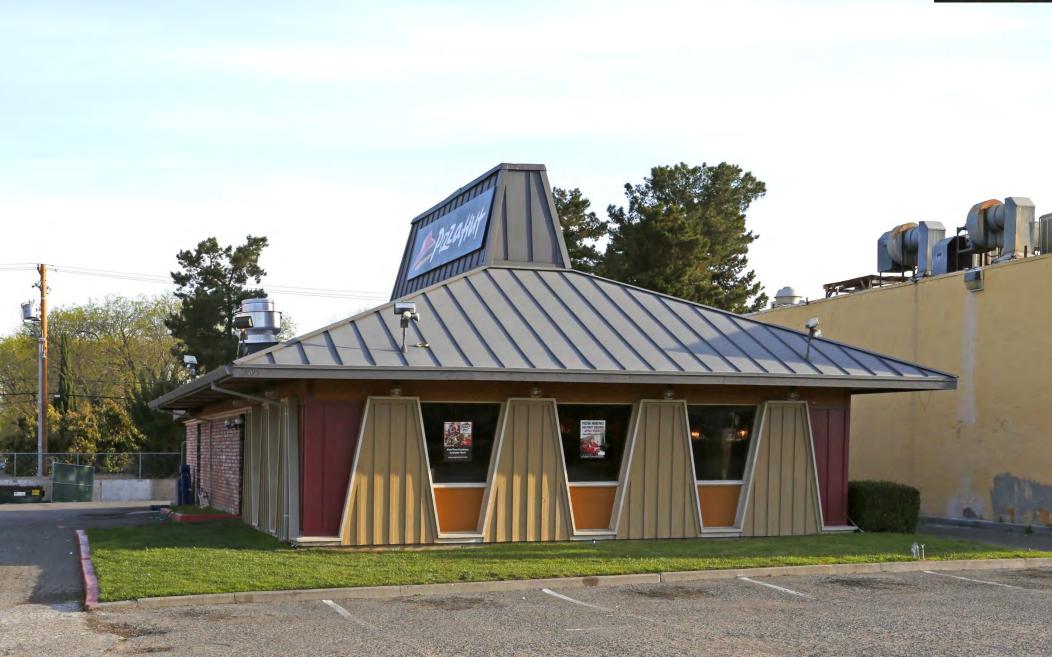

## Rare <u>+</u>1,500 SF Freestanding **Former Pizza Hut** For Sale

Great Owner-User Opportunity | 0.32 Acre Lot

2695 El Camino Real, Santa Clara

# 2695 EL CAMINO REAL, SANTA CLARA

- 2695 El Camino Real, Santa Clara presents a rare Owner-User/Investment opportunity to acquire a 1,500 square foot freestanding former Pizza Hut on El Camino Real with extremely high visibility and traffic counts.
- The property is in the CT Thoroughfare Commercial Zoning Designation which allows for a wide array of uses such as; restaurants, clothing stores, grocery stores, hardware stores, professional office, barber shops/salons, dance studios, veterinary clinics, etc.
- The CT Thoroughfare Commercial zoning district also allows for all the permitted uses which fall in the CN –
  Neighborhood Commercial and CC Community Commercial zoning districts as well.
- The property is in the Regional Mixed Use General Plan Designation and is on a 14,000 square foot lot (0.32 AC).
- The property is located on El Camino Real minutes from San Tomas Expressway.
- Extremely strong demographics with household incomes in excess of \$159,000 in a 1-mile radius.