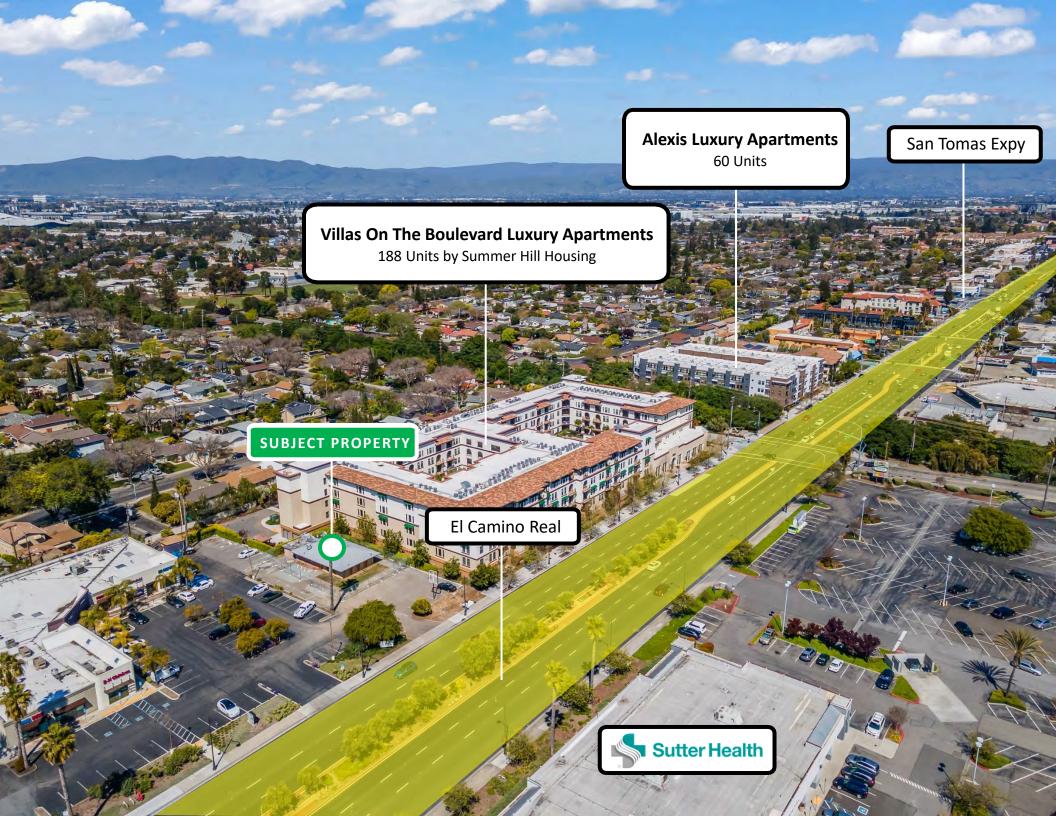

# 2695 EL CAMINO REAL, SANTA CLARA

- 2695 El Camino Real, Santa Clara presents a rare Owner-User/Investment opportunity to acquire a 1,500 square foot freestanding former Pizza Hut on El Camino Real with extremely high visibility and traffic counts.
- The property is in the CT Thoroughfare Commercial Zoning Designation which allows for a wide array of uses such as; restaurants, clothing stores, grocery stores, hardware stores, professional office, barber shops/salons, dance studios, veterinary clinics, etc.
- The CT Thoroughfare Commercial zoning district also allows for all the permitted uses which fall in the CN –
  Neighborhood Commercial and CC Community Commercial zoning districts as well.
- The property is in the Regional Mixed Use General Plan Designation and is on a 14,000 square foot lot (0.32 AC).
- The property is located on El Camino Real minutes from San Tomas Expressway.
- Extremely strong demographics with household incomes in excess of \$159,000 in a 1-mile radius.