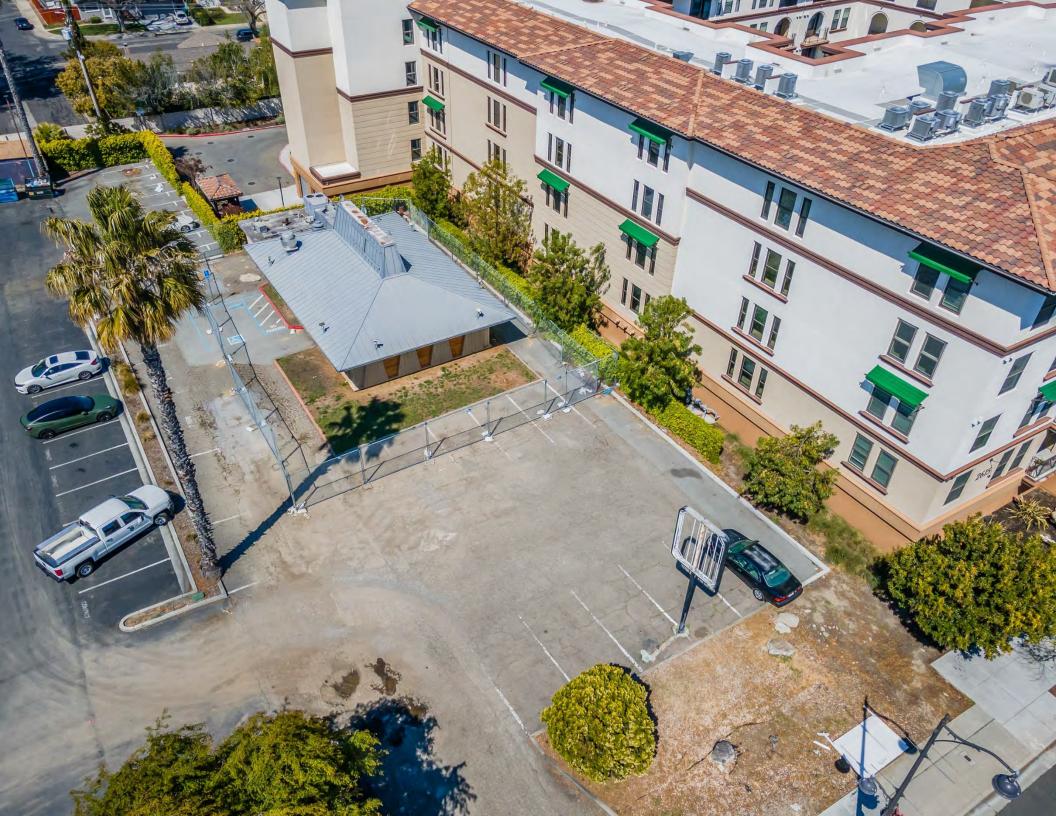

## Rare <u>+</u>1,500 SF Freestanding **Former Pizza Hut** For Sale

Great Owner-User Opportunity | 0.32 Acre Lot

2695 El Camino Real, Santa Clara

# 2695 EL CAMINO REAL, SANTA CLARA

- 2695 El Camino Real, Santa Clara presents a rare Owner-User/Investment opportunity to acquire a 1,500 square foot freestanding former Pizza Hut on El Camino Real with extremely high visibility and traffic counts.
- The property is in the CT Thoroughfare Commercial Zoning Designation which allows for a wide array of uses such as; restaurants, clothing stores, grocery stores, hardware stores, professional office, barber shops/salons, dance studios, veterinary clinics, etc.
- The CT Thoroughfare Commercial zoning district also allows for all the permitted uses which fall in the CN –
  Neighborhood Commercial and CC Community Commercial zoning districts as well.
- The property is in the Regional Mixed Use General Plan Designation and is on a 14,000 square foot lot (0.32 AC).
- The property is located on El Camino Real minutes from San Tomas Expressway.
- Extremely strong demographics with household incomes in excess of \$159,000 in a 1-mile radius.