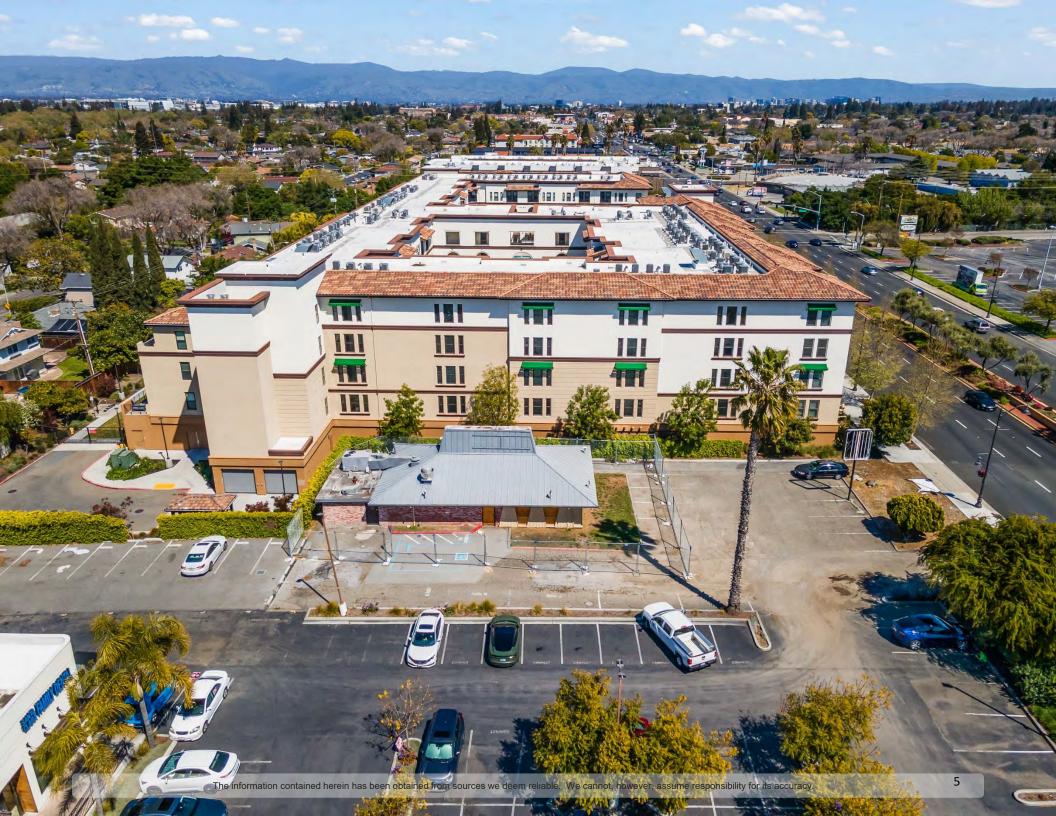

## Rare <u>+</u>1,500 SF Freestanding **Former Pizza Hut** For Sale

Great Owner-User Opportunity | 0.32 Acre Lot

2695 El Camino Real, Santa Clara

# 2695 EL CAMINO REAL, SANTA CLARA

- 2695 El Camino Real, Santa Clara presents a rare Owner-User/Investment opportunity to acquire a 1,500 square foot freestanding former Pizza Hut on El Camino Real with extremely high visibility and traffic counts.
- The property is in the CT Thoroughfare Commercial Zoning Designation which allows for a wide array of uses such as; restaurants, clothing stores, grocery stores, hardware stores, professional office, barber shops/salons, dance studios, veterinary clinics, etc.
- The CT Thoroughfare Commercial zoning district also allows for all the permitted uses which fall in the CN –
  Neighborhood Commercial and CC Community Commercial zoning districts as well.
- The property is in the Regional Mixed Use General Plan Designation and is on a 14,000 square foot lot (0.32 AC).
- The property is located on El Camino Real minutes from San Tomas Expressway.
- Extremely strong demographics with household incomes in excess of \$159,000 in a 1-mile radius.