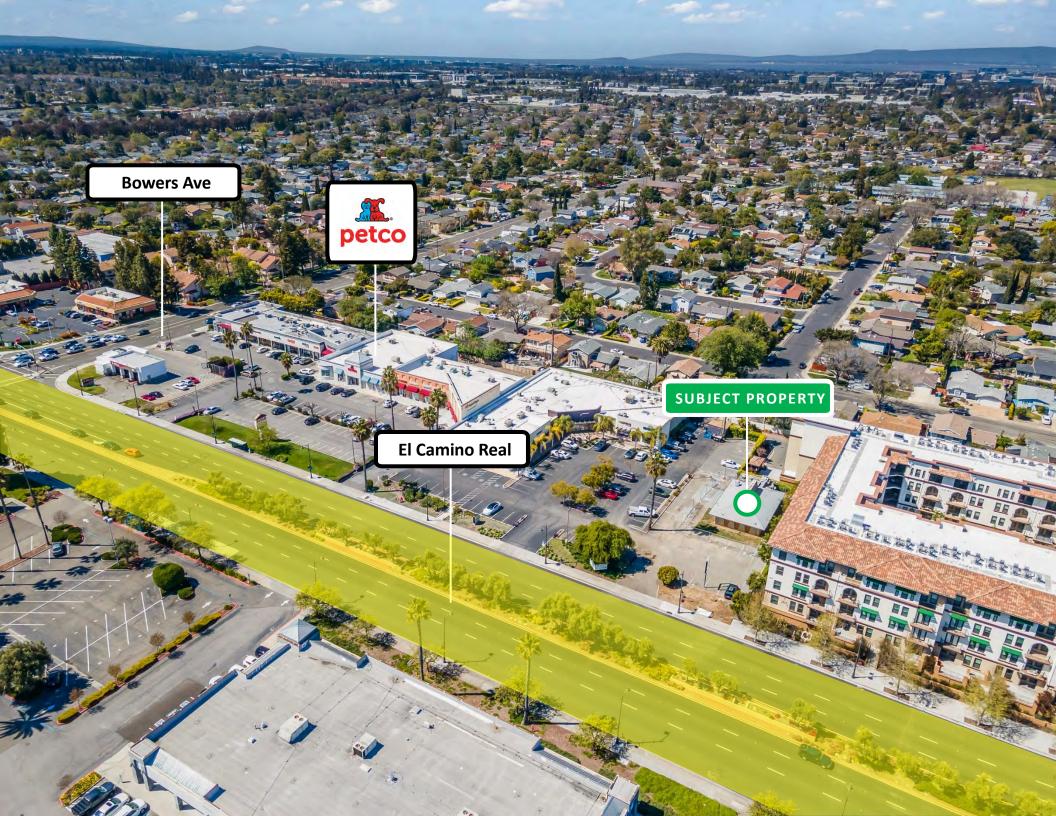

## Rare <u>+</u>1,500 SF Freestanding **Former Pizza Hut** For Sale

Great Owner-User Opportunity | 0.32 Acre Lot

2695 El Camino Real, Santa Clara

# 2695 EL CAMINO REAL, SANTA CLARA

- 2695 El Camino Real, Santa Clara presents a rare Owner-User/Investment opportunity to acquire a 1,500 square foot freestanding former Pizza Hut on El Camino Real with extremely high visibility and traffic counts.
- The property is in the CT Thoroughfare Commercial Zoning Designation which allows for a wide array of uses such as; restaurants, clothing stores, grocery stores, hardware stores, professional office, barber shops/salons, dance studios, veterinary clinics, etc.
- The CT Thoroughfare Commercial zoning district also allows for all the permitted uses which fall in the CN –
  Neighborhood Commercial and CC Community Commercial zoning districts as well.
- The property is in the Regional Mixed Use General Plan Designation and is on a 14,000 square foot lot (0.32 AC).
- The property is located on El Camino Real minutes from San Tomas Expressway.
- Extremely strong demographics with household incomes in excess of \$159,000 in a 1-mile radius.