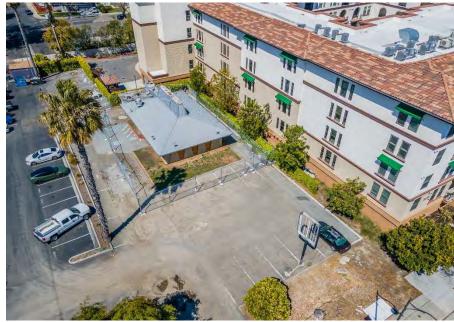

## Rare <u>+</u>1,500 SF Freestanding **Former Pizza Hut** For Sale

Great Owner-User Opportunity | 0.32 Acre Lot

2695 El Camino Real, Santa Clara

# 2695 EL CAMINO REAL, SANTA CLARA

- 2695 El Camino Real, Santa Clara presents a rare Owner-User/Investment opportunity to acquire a 1,500 square foot freestanding former Pizza Hut on El Camino Real with extremely high visibility and traffic counts.
- The property is in the CT Thoroughfare Commercial Zoning Designation which allows for a wide array of uses such as; restaurants, clothing stores, grocery stores, hardware stores, professional office, barber shops/salons, dance studios, veterinary clinics, etc.
- The CT Thoroughfare Commercial zoning district also allows for all the permitted uses which fall in the CN –
  Neighborhood Commercial and CC Community Commercial zoning districts as well.
- The property is in the Regional Mixed Use General Plan Designation and is on a 14,000 square foot lot (0.32 AC).
- The property is located on El Camino Real minutes from San Tomas Expressway.
- Extremely strong demographics with household incomes in excess of \$159,000 in a 1-mile radius.