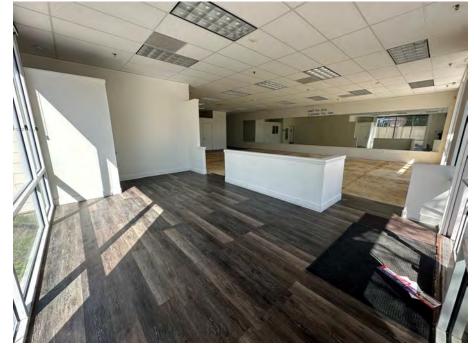

:
  - Unit 4 1,643± SF Former Judo Space
  - Unit  $2 2,561 \pm SF$  Dry Cleaners
- \$3.50 PSF, Plus NNN •
- Located Near New Apple Campus, Google and Linked-In Campuses
- Co-Tenants Include Hair Galleria, Chiropractor, Old Town Shanghai Restaurant, and Unique Dental Care
- Ample Parking
- High Visibility Corner Location

#### **2024 ESTIMATED DEMOGRAPHICS**

|                   | 1 Mile    | 3 Miles   | 5 Miles   |
|-------------------|-----------|-----------|-----------|
| Population        | 32,146    | 224,291   | 431,144   |
| Avg. HH<br>Income | \$225,463 | \$231,594 | \$231,225 |

### EXTERIOR PHOTOS: UNIT 4 - 1,643 ± SF (FORMER JUDO SPACE)





# INTERIOR PHOTOS: UNIT 4 - 1,643± SF (FORMER JUDO SPACE)











4

# INTERIOR PHOTOS: UNIT 4 - 1,643± SF (FORMER JUDO SPACE)











5

## UNIT 2 - 2,561± SF (DRY CLEANERS SPACE)







The information contained herein has been obtained from sources we deem reliable. We cannot, however, assume responsibility for its accuracy.

#### **AREA MAP**







Matt Perez Lic. #02017798 <u>mperez@moinc.net</u> (408) 477-2516

Ryan Warner Lic. #01397580 <u>rwarner@moinc.net</u> (408) 477-2505 MEACHAM/OPPENHEIMER, INC. 8 N San Pedro St. #300 San Jose, CA 95110 Tel. 408.378.5900 www.moinc.net