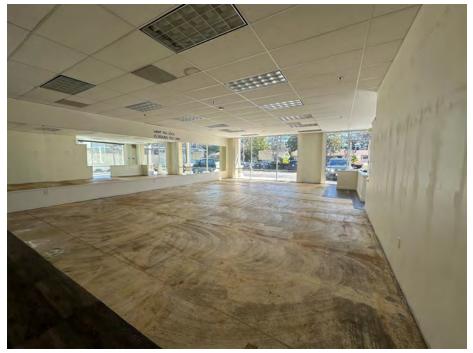

#### **PROPERTY SUMMARY**





- Available Spaces:
  - Unit 4 1,643± SF Former Judo Space
  - Unit  $2 2,561 \pm SF$  Dry Cleaners
- \$3.50 PSF, Plus NNN •
- Located Near New Apple Campus, Google and Linked-In Campuses
- Co-Tenants Include Hair Galleria, Chiropractor, Old Town Shanghai Restaurant, and Unique Dental Care
- Ample Parking
- High Visibility Corner Location

#### **2024 ESTIMATED DEMOGRAPHICS**

|                   | 1 Mile    | 3 Miles   | 5 Miles   |
|-------------------|-----------|-----------|-----------|
| Population        | 32,146    | 224,291   | 431,144   |
| Avg. HH<br>Income | \$225,463 | \$231,594 | \$231,225 |

### EXTERIOR PHOTOS: UNIT 4 - 1,643 ± SF (FORMER JUDO SPACE)





# INTERIOR PHOTOS: UNIT 4 - 1,643± SF (FORMER JUDO SPACE)











4

# INTERIOR PHOTOS: UNIT 4 - 1,643± SF (FORMER JUDO SPACE)











5

## UNIT 2 - 2,561± SF (DRY CLEANERS SPACE)







The information contained herein has been obtained from sources we deem reliable. We cannot, however, assume responsibility for its accuracy.

#### **AREA MAP**







Matt Perez Lic. #02017798 <u>mperez@moinc.net</u> (408) 477-2516

Ryan Warner Lic. #01397580 <u>rwarner@moinc.net</u> (408) 477-2505 MEACHAM/OPPENHEIMER, INC. 8 N San Pedro St. #300 San Jose, CA 95110 Tel. 408.378.5900 www.moinc.net