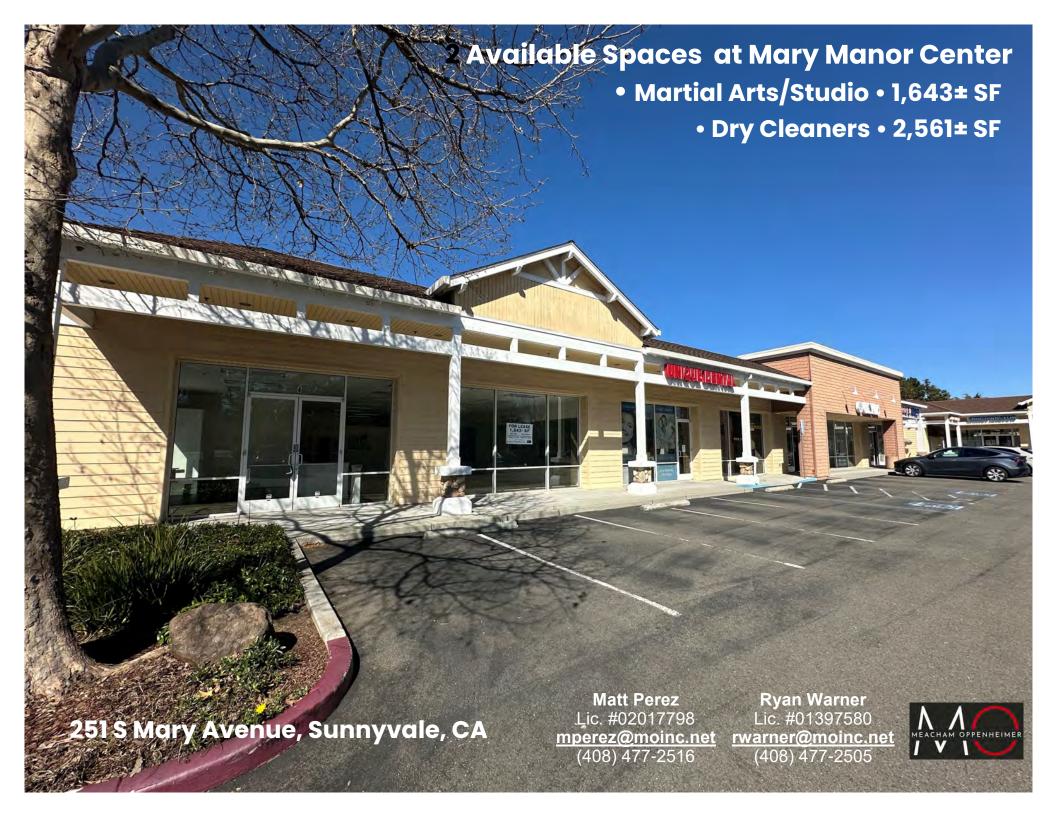

#### **PROPERTY SUMMARY**

- Available Spaces:
  - Unit 4 1,643± SF Former Judo Space
  - Unit  $2 2,561 \pm SF$  Dry Cleaners
- \$3.50 PSF, Plus NNN •
- Located Near New Apple Campus, Google and Linked-In Campuses
- Co-Tenants Include Hair Galleria, Chiropractor, Old Town Shanghai Restaurant, and Unique Dental Care
- Ample Parking
- High Visibility Corner Location