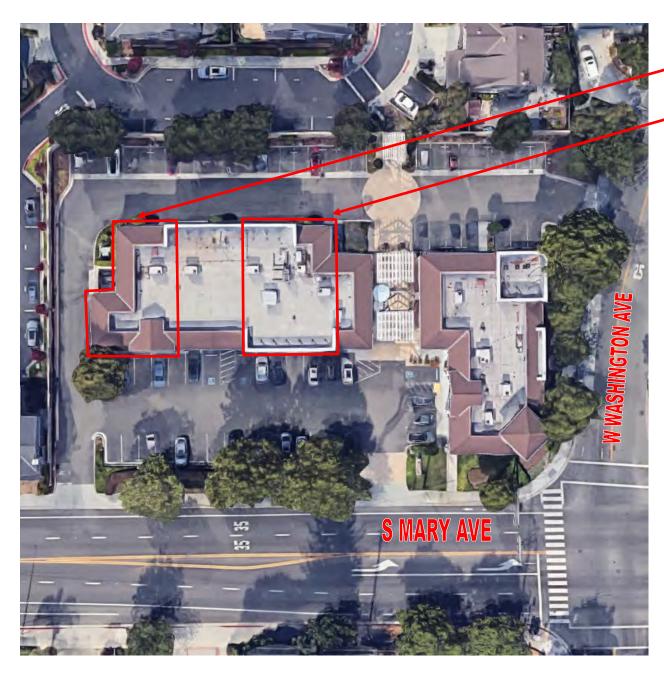

#### **AREA MAP**

Matt Perez Lic. #02017798 <u>mperez@moinc.net</u> (408) 477-2516

Ryan Warner Lic. #01397580 <u>rwarner@moinc.net</u> (408) 477-2505 MEACHAM/OPPENHEIMER, INC. 8 N San Pedro St. #300 San Jose, CA 95110 Tel. 408.378.5900 www.moinc.net