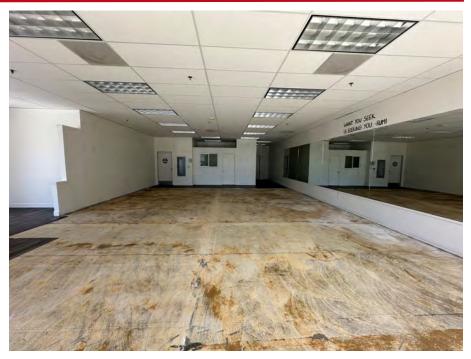

#### **PROPERTY SUMMARY**





- Available Spaces:
  - Unit 4 1,643± SF Former Judo Space
  - Unit  $2 2,561 \pm SF$  Dry Cleaners
- \$3.50 PSF, Plus NNN •
- Located Near New Apple Campus, Google and Linked-In Campuses
- Co-Tenants Include Hair Galleria, Chiropractor, Old Town Shanghai Restaurant, and Unique Dental Care
- Ample Parking
- High Visibility Corner Location

#### **2024 ESTIMATED DEMOGRAPHICS**

|                   | 1 Mile    | 3 Miles   | 5 Miles   |
|-------------------|-----------|-----------|-----------|
| Population        | 32,146    | 224,291   | 431,144   |
| Avg. HH<br>Income | \$225,463 | \$231,594 | \$231,225 |

### EXTERIOR PHOTOS: UNIT 4 - 1,643 ± SF (FORMER JUDO SPACE)





# INTERIOR PHOTOS: UNIT 4 - 1,643± SF (FORMER JUDO SPACE)











4

# INTERIOR PHOTOS: UNIT 4 - 1,643± SF (FORMER JUDO SPACE)











5

## UNIT 2 - 2,561± SF (DRY CLEANERS SPACE)







The information contained herein has been obtained from sources we deem reliable. We cannot, however, assume responsibility for its accuracy.

#### **AREA MAP**







Matt Perez Lic. #02017798 <u>mperez@moinc.net</u> (408) 477-2516

Ryan Warner Lic. #01397580 <u>rwarner@moinc.net</u> (408) 477-2505 MEACHAM/OPPENHEIMER, INC. 8 N San Pedro St. #300 San Jose, CA 95110 Tel. 408.378.5900 www.moinc.net