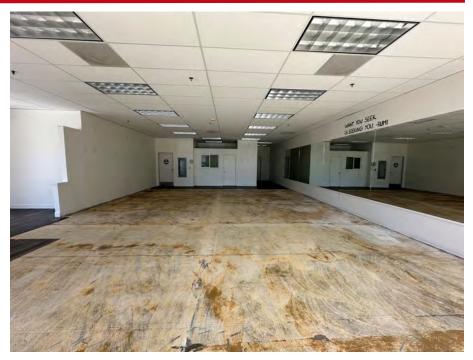

es:
  - Unit 4 1,643± SF Former Judo Space
  - Unit  $2 2,561 \pm SF$  Dry Cleaners
- \$3.50 PSF, Plus NNN •
- Located Near New Apple Campus, Google and Linked-In Campuses
- Co-Tenants Include Hair Galleria, Chiropractor, Old Town Shanghai Restaurant, and Unique Dental Care
- Ample Parking
- High Visibility Corner Location

#### **2024 ESTIMATED DEMOGRAPHICS**

|                   | 1 Mile    | 3 Miles   | 5 Miles   |
|-------------------|-----------|-----------|-----------|
| Population        | 32,146    | 224,291   | 431,144   |
| Avg. HH<br>Income | \$225,463 | \$231,594 | \$231,225 |

### EXTERIOR PHOTOS: UNIT 4 - 1,643 ± SF (FORMER JUDO SPACE)





# INTERIOR PHOTOS: UNIT 4 - 1,643± SF (FORMER JUDO SPACE)











4

# INTERIOR PHOTOS: UNIT 4 - 1,643± SF (FORMER JUDO SPACE)











5

## UNIT 2 - 2,561± SF (DRY CLEANERS SPACE)







The information contained herein has been obtained from sources we deem reliable. We cannot, however, assume responsibility for its accuracy.

#### **AREA MAP**







Matt Perez Lic. #02017798 <u>mperez@moinc.net</u> (408) 477-2516

Ryan Warner Lic. #01397580 <u>rwarner@moinc.net</u> (408) 477-2505 MEACHAM/OPPENHEIMER, INC. 8 N San Pedro St. #300 San Jose, CA 95110 Tel. 408.378.5900 www.moinc.net