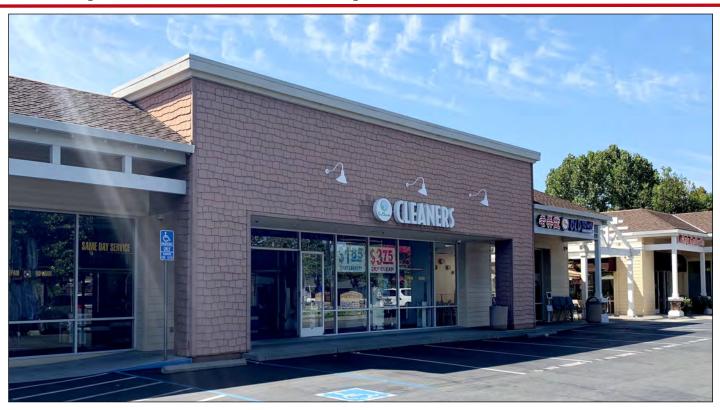

$2 2,561 \pm SF$  Dry Cleaners
- \$3.50 PSF, Plus NNN •
- Located Near New Apple Campus, Google and Linked-In Campuses
- Co-Tenants Include Hair Galleria, Chiropractor, Old Town Shanghai Restaurant, and Unique Dental Care
- Ample Parking
- High Visibility Corner Location

#### **2024 ESTIMATED DEMOGRAPHICS**

|                   | 1 Mile    | 3 Miles   | 5 Miles   |
|-------------------|-----------|-----------|-----------|
| Population        | 32,146    | 224,291   | 431,144   |
| Avg. HH<br>Income | \$225,463 | \$231,594 | \$231,225 |

### EXTERIOR PHOTOS: UNIT 4 - 1,643 ± SF (FORMER JUDO SPACE)





# INTERIOR PHOTOS: UNIT 4 - 1,643± SF (FORMER JUDO SPACE)











4

# INTERIOR PHOTOS: UNIT 4 - 1,643± SF (FORMER JUDO SPACE)











5

## UNIT 2 - 2,561± SF (DRY CLEANERS SPACE)







The information contained herein has been obtained from sources we deem reliable. We cannot, however, assume responsibility for its accuracy.

#### **AREA MAP**







Matt Perez Lic. #02017798 <u>mperez@moinc.net</u> (408) 477-2516

Ryan Warner Lic. #01397580 <u>rwarner@moinc.net</u> (408) 477-2505 MEACHAM/OPPENHEIMER, INC. 8 N San Pedro St. #300 San Jose, CA 95110 Tel. 408.378.5900 www.moinc.net