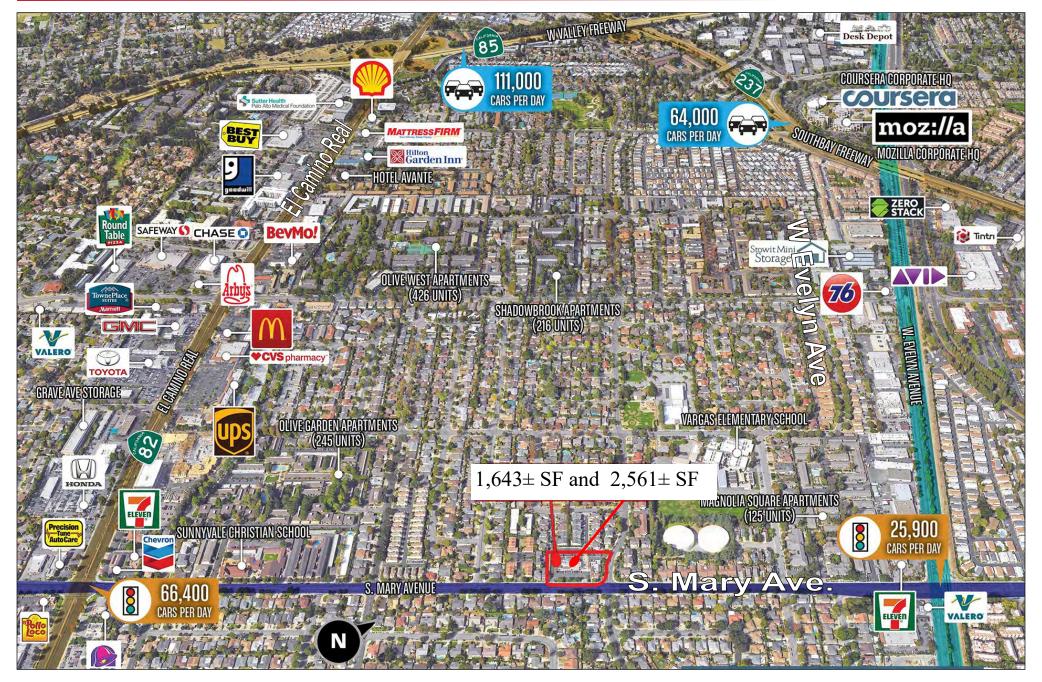

#### **AREA MAP**

Matt Perez Lic. #02017798 <u>mperez@moinc.net</u> (408) 477-2516

Ryan Warner Lic. #01397580 <u>rwarner@moinc.net</u> (408) 477-2505 MEACHAM/OPPENHEIMER, INC. 8 N San Pedro St. #300 San Jose, CA 95110 Tel. 408.378.5900 www.moinc.net