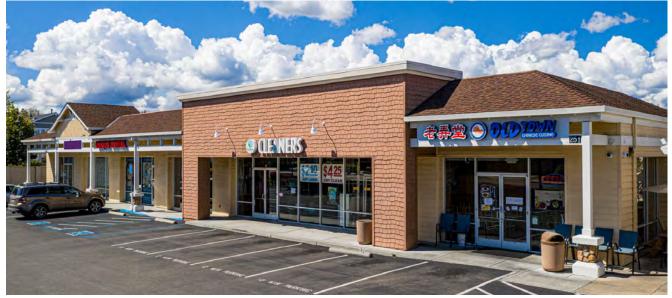

## UNIT 2 - 2,561± SF (DRY CLEANERS SPACE)

The information contained herein has been obtained from sources we deem reliable. We cannot, however, assume responsibility for its accuracy.