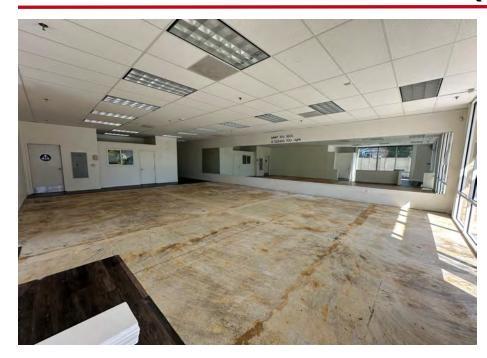

# INTERIOR PHOTOS: UNIT 4 - 1,643± SF (FORMER JUDO SPACE)

4

# INTERIOR PHOTOS: UNIT 4 - 1,643± SF (FORMER JUDO SPACE)

5