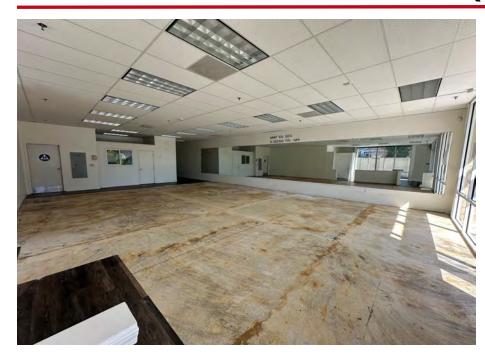

Spaces:
  - Unit 4 1,643± SF Former Judo Space
  - Unit  $2 2,561 \pm SF$  Dry Cleaners
- \$3.50 PSF, Plus NNN •
- Located Near New Apple Campus, Google and Linked-In Campuses
- Co-Tenants Include Hair Galleria, Chiropractor, Old Town Shanghai Restaurant, and Unique Dental Care
- Ample Parking
- High Visibility Corner Location

#### **2024 ESTIMATED DEMOGRAPHICS**

|                   | 1 Mile    | 3 Miles   | 5 Miles   |
|-------------------|-----------|-----------|-----------|
| Population        | 32,146    | 224,291   | 431,144   |
| Avg. HH<br>Income | \$225,463 | \$231,594 | \$231,225 |

### EXTERIOR PHOTOS: UNIT 4 - 1,643 ± SF (FORMER JUDO SPACE)





# INTERIOR PHOTOS: UNIT 4 - 1,643± SF (FORMER JUDO SPACE)











4

# INTERIOR PHOTOS: UNIT 4 - 1,643± SF (FORMER JUDO SPACE)











5

## UNIT 2 - 2,561± SF (DRY CLEANERS SPACE)







The information contained herein has been obtained from sources we deem reliable. We cannot, however, assume responsibility for its accuracy.

#### **AREA MAP**







Matt Perez Lic. #02017798 <u>mperez@moinc.net</u> (408) 477-2516

Ryan Warner Lic. #01397580 <u>rwarner@moinc.net</u> (408) 477-2505 MEACHAM/OPPENHEIMER, INC. 8 N San Pedro St. #300 San Jose, CA 95110 Tel. 408.378.5900 www.moinc.net