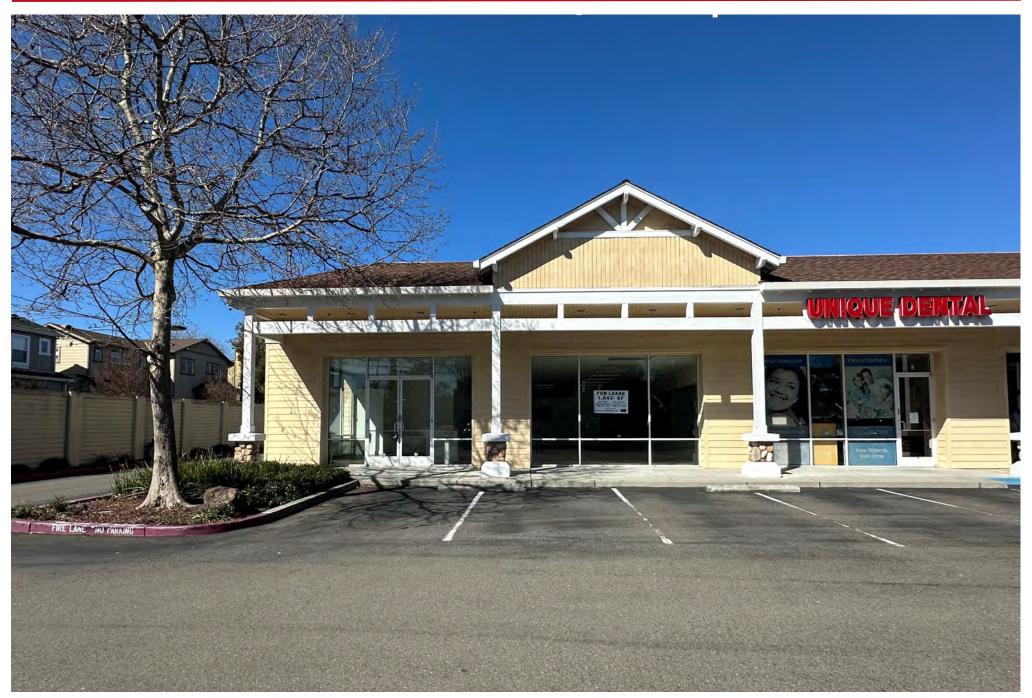

#### **PROPERTY SUMMARY**





- Available Spaces:
  - Unit 4 1,643± SF Former Judo Space
  - Unit  $2 2,561 \pm SF$  Dry Cleaners
- \$3.50 PSF, Plus NNN •
- Located Near New Apple Campus, Google and Linked-In Campuses
- Co-Tenants Include Hair Galleria, Chiropractor, Old Town Shanghai Restaurant, and Unique Dental Care
- Ample Parking
- High Visibility Corner Location

#### **2024 ESTIMATED DEMOGRAPHICS**

|                   | 1 Mile    | 3 Miles   | 5 Miles   |
|-------------------|-----------|-----------|-----------|
| Population        | 32,146    | 224,291   | 431,144   |
| Avg. HH<br>Income | \$225,463 | \$231,594 | \$231,225 |

### EXTERIOR PHOTOS: UNIT 4 - 1,643 ± SF (FORMER JUDO SPACE)





# INTERIOR PHOTOS: UNIT 4 - 1,643± SF (FORMER JUDO SPACE)











4

# INTERIOR PHOTOS: UNIT 4 - 1,643± SF (FORMER JUDO SPACE)











5

## UNIT 2 - 2,561± SF (DRY CLEANERS SPACE)







The information contained herein has been obtained from sources we deem reliable. We cannot, however, assume responsibility for its accuracy.

#### **AREA MAP**







Matt Perez Lic. #02017798 <u>mperez@moinc.net</u> (408) 477-2516

Ryan Warner Lic. #01397580 <u>rwarner@moinc.net</u> (408) 477-2505 MEACHAM/OPPENHEIMER, INC. 8 N San Pedro St. #300 San Jose, CA 95110 Tel. 408.378.5900 www.moinc.net