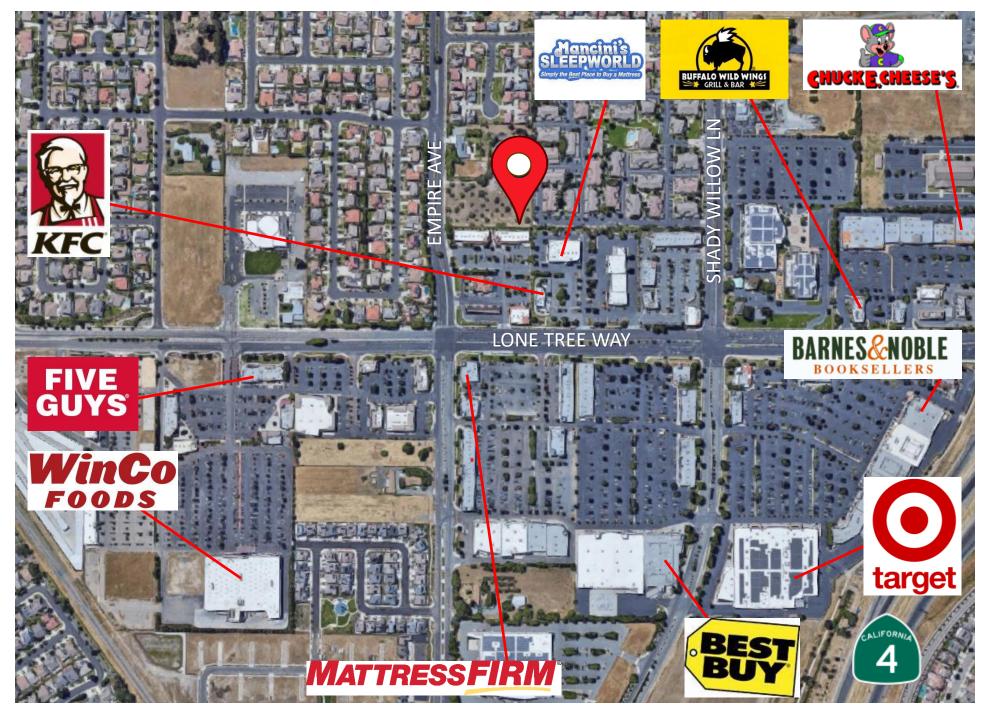

### **Empire Crossings Center**

- 2nd Generation Hookah Lounge for sublease Tenant will leave furniture, fixtures, and equipment in unit.
- Recently completed lounge upgrades with new lighting, chairs, speakers, and painting.
- Newer construction Community Strip Center surrounded by national and local retailers, and residential neighborhoods.
- Nearby retailers Include Target, BevMo, Winco, Barnes & Noble, Etc.
- Average Household Incomes in Excess of \$190,000 in a 1-Mile Radius.
- Easy accessibility to nearby Interstate 4 and Lone Tree Way Intersection.
- Traffic averages over 77,992 vehicles per day.
- Co-Tenant mix includes Salon Centric, Quickly, Hop Asylum, and many more.
- Dense Residential and Daytime Population with a 3-mile population of approximately 29,041.

# Empire Crossings CenterFor Sublease: 2nd Gen Hookah LoungeRental Rate: \$3.50 PSF, Plus NNNAvailable SF: 1,196± SFCenter Size: 22,250± SF