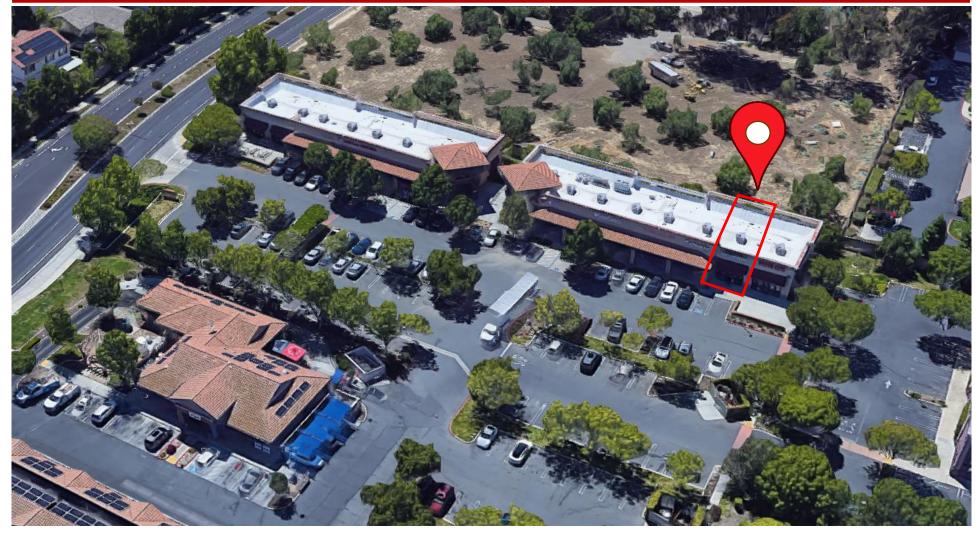

# Empire Crossings CenterFor Sublease: 2nd Gen Hookah LoungeRental Rate: \$3.50 PSF, Plus NNNAvailable SF: 1,196± SFCenter Size: 22,250± SF