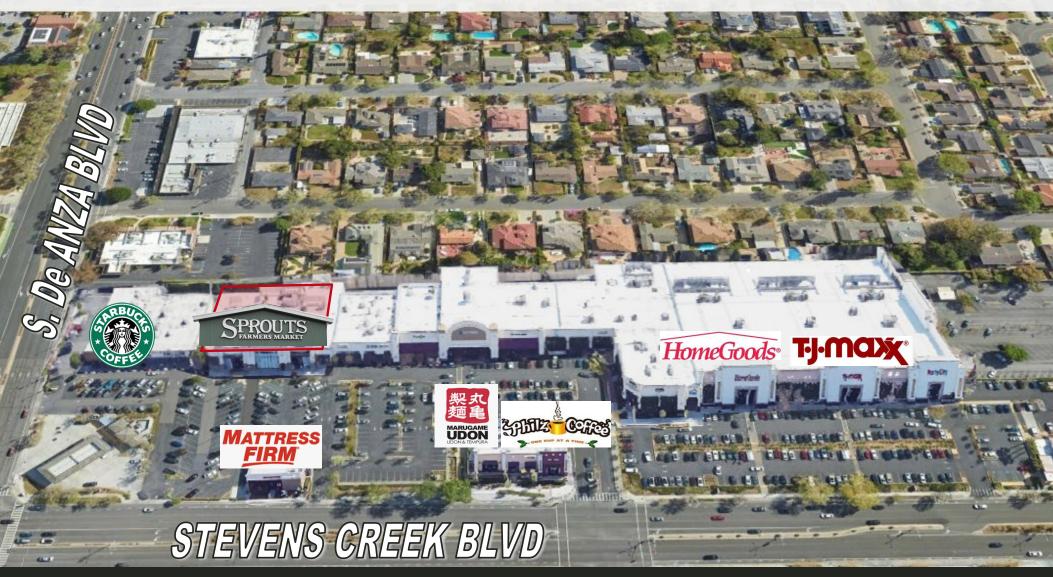

### Highlights

- 21,130± SF Available Space.
  Formerly Sprouts Farmer's
  Market
- Space has been upgraded!Lots of improvements
- Corner of Stevens Creek and De Anza Blvd, with Over 73,000+ ADT Through This Intersection
- Adjacent Anchor Tenants:
  TJMaxx/HomeGoods, with
  Other Tenants Starbucks, Philz
  Coffee, and Marugame Udon
- Rent \$2.95 PSF, NNN

## **Retail Map**