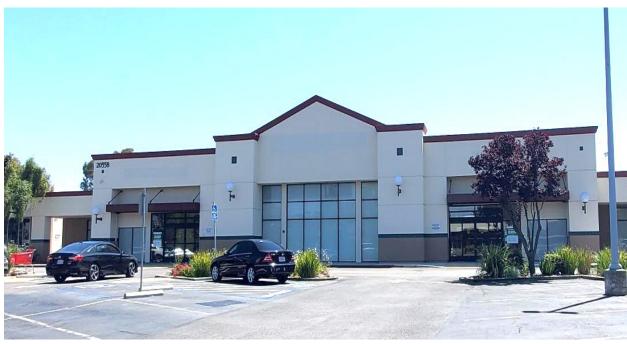

# RARE CUPERTINO ANCHOR SPACE FOR LEASE CUPERTINO CROSSROADS—Former Sprouts

20558 Stevens Creek Blvd

Cupertino, California

### Highlights

- 21,130± SF Available Space.
  Formerly Sprouts Farmer's
  Market
- Space has been upgraded!Lots of improvements
- Corner of Stevens Creek and De Anza Blvd, with Over 73,000+ ADT Through This Intersection
- Adjacent Anchor Tenants:
  TJMaxx/HomeGoods, with
  Other Tenants Starbucks, Philz
  Coffee, and Marugame Udon
- Rent \$2.95 PSF, NNN