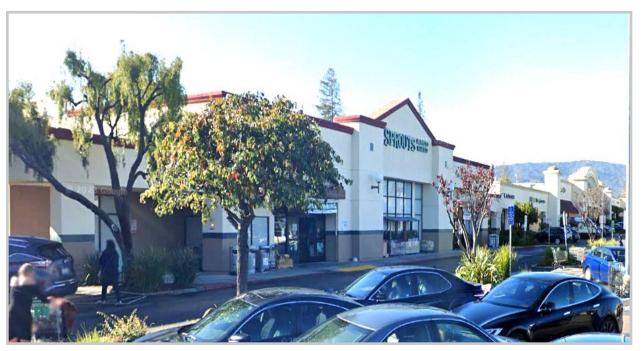

# RARE CUPERTINO ANCHOR SPACE FOR LEASE CUPERTINO CROSSROADS—Former Sprouts

20558 Stevens Creek Blvd

Cupertino, California

### Highlights

- 21,130± SF Available Space.
  Formerly Sprouts Farmer's
  Market
- Space has been upgraded!Lots of improvements
- Corner of Stevens Creek and De Anza Blvd, with Over 73,000+ ADT Through This Intersection
- Adjacent Anchor Tenants:
  TJMaxx/HomeGoods, with
  Other Tenants Starbucks, Philz
  Coffee, and Marugame Udon
- Rent \$2.95 PSF, NNN