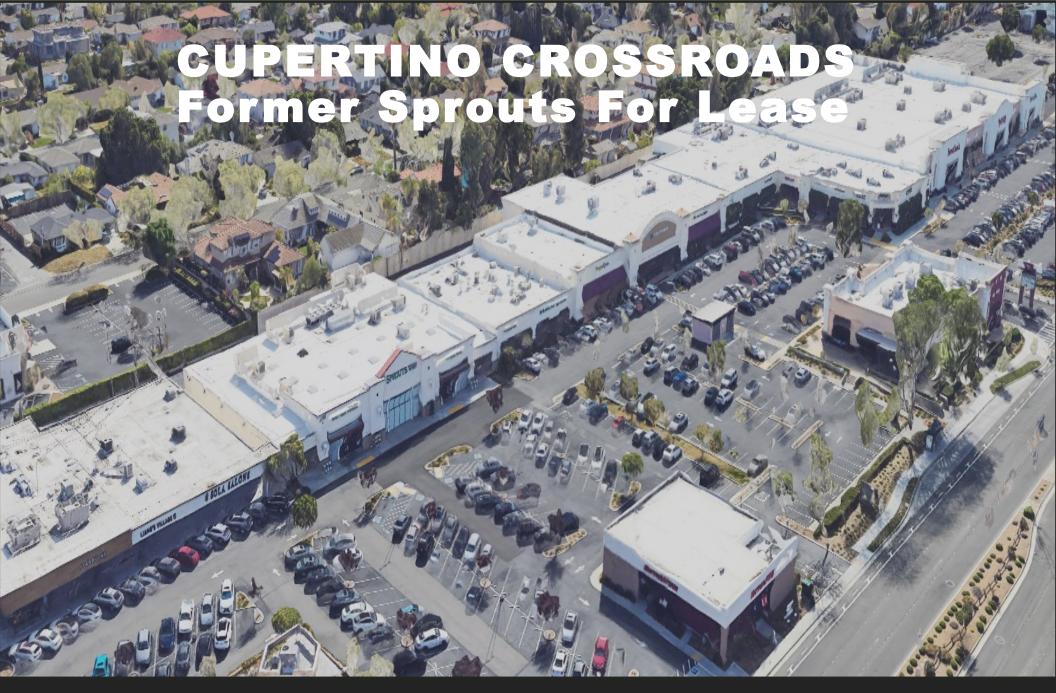

# RARE CUPERTINO ANCHOR SPACE FOR LEASE CUPERTINO CROSSROADS—Former Sprouts

20558 Stevens Creek Blvd

Cupertino, California

### Highlights

- 21,130± SF Available Space.
  Formerly Sprouts Farmer's
  Market
- Space has been upgraded!Lots of improvements
- Corner of Stevens Creek and De Anza Blvd, with Over 73,000+ ADT Through This Intersection
- Adjacent Anchor Tenants:
  TJMaxx/HomeGoods, with
  Other Tenants Starbucks, Philz
  Coffee, and Marugame Udon
- Rent \$2.95 PSF, NNN