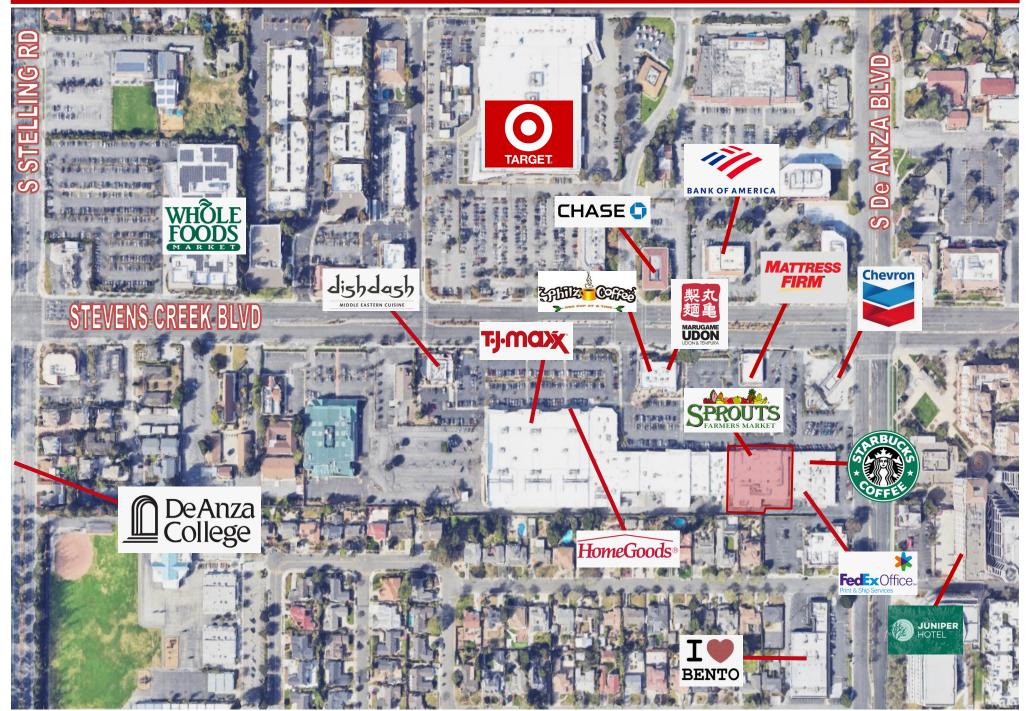

e cannot, however, assume responsibility for its accuracy.

# Demographics



| 2024 SUMMARY                  | 1-MILE    | 3-MILE    | 5-MILE    |
|-------------------------------|-----------|-----------|-----------|
| Population                    | 22,581    | 192,666   | 478,790   |
| Households                    | 7,783     | 66,358    | 174,144   |
| Average Household Size        | 2.90      | 2.88      | 2.73      |
| Owner Occupied Housing Units  | 3,874     | 37,797    | 89,543    |
| Renter Occupied Housing Units | 3,909     | 28,561    | 84,601    |
| Median Age                    | 40        | 41.7      | 40.2      |
| Median Household Income       | \$200,001 | \$200,001 | \$175,312 |
| Average Household Income      | \$242,785 | \$247,237 | \$226,657 |

## **Retail Map**





# **Proximity Map**





The information contained herein has been obtained from sources we deem reliable. We cannot, however, assume responsibility for its accuracy.



#### **DAVID TAXIN**

Partner +1 408 966 5919 dtaxin@moinc.net Lic. 00983163 MEACHAM/OPPENHEIMER, INC. 8 N San Pedro St. #300 San Jose, CA 95110 Tel. 408.378.5900 www.moinc.net