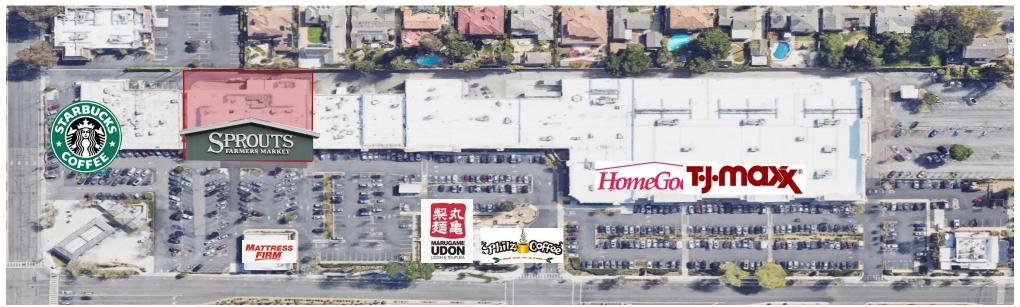

### Highlights

- 21,130± SF Available Space.
  Formerly Sprouts Farmer's
  Market
- Space has been upgraded!Lots of improvements
- Corner of Stevens Creek and De Anza Blvd, with Over 73,000+ ADT Through This Intersection
- Adjacent Anchor Tenants:
  TJMaxx/HomeGoods, with
  Other Tenants Starbucks, Philz
  Coffee, and Marugame Udon
- Rent \$2.95 PSF, NNN