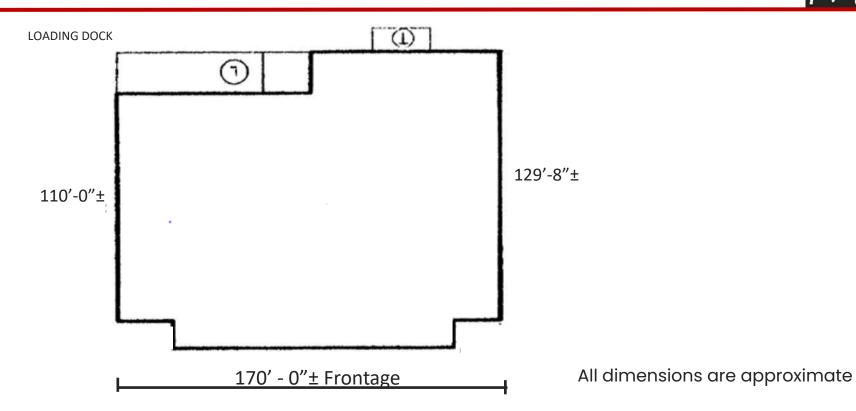

### Highlights

- 21,130± SF Available Space.
  Formerly Sprouts Farmer's
  Market
- Space has been upgraded!Lots of improvements
- Corner of Stevens Creek and De Anza Blvd, with Over 73,000+ ADT Through This Intersection
- Adjacent Anchor Tenants:
  TJMaxx/HomeGoods, with
  Other Tenants Starbucks, Philz
  Coffee, and Marugame Udon
- Rent \$2.95 PSF, NNN