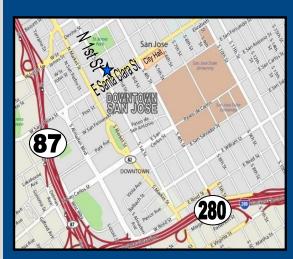

# DOWNTOWN SAN JOSE— FIRST AND SANTA CLARA STREETS —RETAIL/OFFICE CONDO FOR LEASE

#### **PROPERTY HIGHLIGHTS:**

- Retail or Office Use
- 2 Units Can Be Combined for 3,431± SF
  - Unit A: 1,200± SF Space Avail. w/30 Day Notice
  - Unit B: 2,231± SF Space Available Now
- Ground Floor Location in Multi-Story Office Bldg.
- Full Height Basement of Nearly 1,000 SF Additional Space Included with Each Unit
- Great Location Near Santa Clara St. and VTA Light-Rail Stop
- High Ceilings
- Contact Agent for Rent and Touring Info