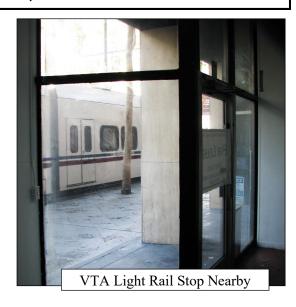

#### **PROPERTY HIGHLIGHTS:**

- Retail or Office Use
- 2 Units Can Be Combined for 3,431± SF
  - Unit A: 1,200± SF Space Avail. w/30 Day Notice
  - Unit B: 2,231± SF Space Available Now
- Ground Floor Location in Multi-Story Office Bldg.
- Full Height Basement of Nearly 1,000 SF Additional Space Included with Each Unit
- Great Location Near Santa Clara St. and VTA Light-Rail Stop
- High Ceilings
- Contact Agent for Rent and Touring Info