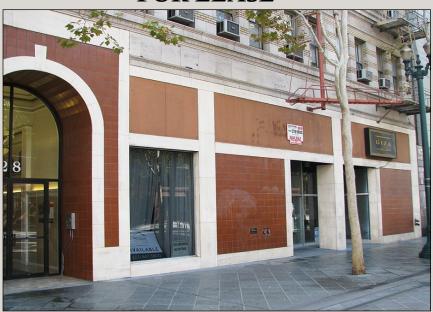

#### **PROPERTY HIGHLIGHTS:**

- Retail or Office Use
- 2 Units Can Be Combined for 3,431± SF
  - Unit A: 1,200± SF Space Avail. w/30 Day Notice
  - Unit B: 2,231± SF Space Available Now
- Ground Floor Location in Multi-Story Office Bldg.
- Full Height Basement of Nearly 1,000 SF Additional Space Included with Each Unit
- Great Location Near Santa Clara St. and VTA Light-Rail Stop
- High Ceilings
- Contact Agent for Rent and Touring Info

#### 18 A& B N. FIRST STREET · SAN JOSE, CALIFORNIA

#### **UNIT A**

Equilloro Emodor A

Part of the SF Basement Space

#### UNIT B

2,231± SF Space