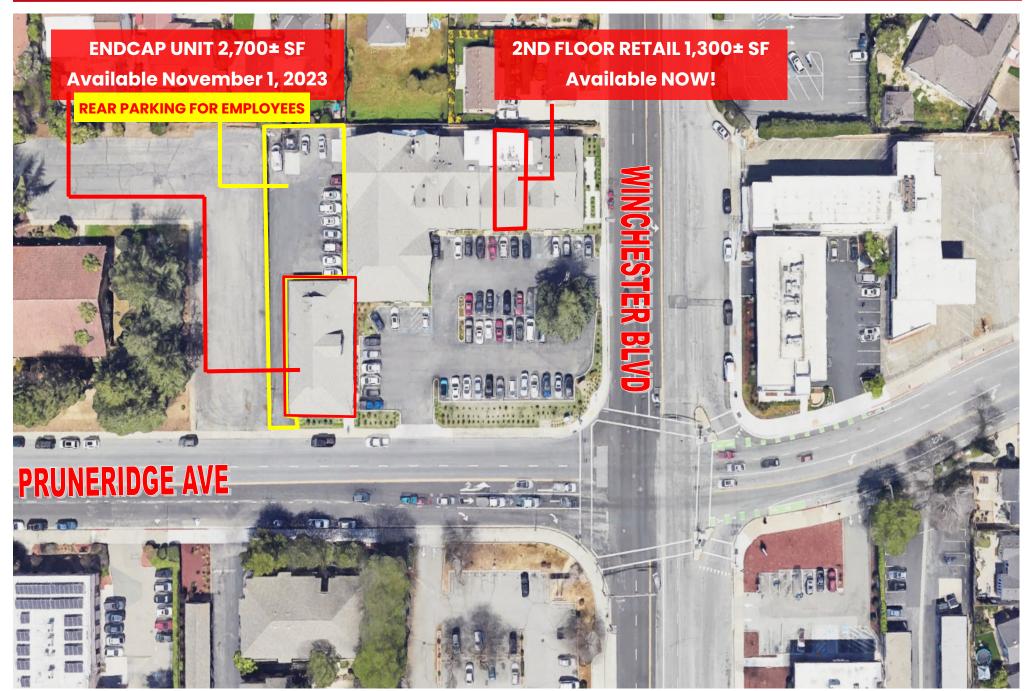

#### TWO AVAILABLE UNITS FOR LEASE

- End-cap unit, currently An Jan Feed & Pet Supply Store. Available November 1, 2023. 2,700± SF. Asking \$2.75 PSF plus NNN charges. Please also make a note that there is a rear parking lot for employees to utilize for this unit.
- The second unit we have is available now and is a 2<sup>nd</sup> floor retail/office unit that is 1,300 SF. We are going to be asking \$2.25 PSF plus NNN charges.

### **PROPERTY AERIAL**