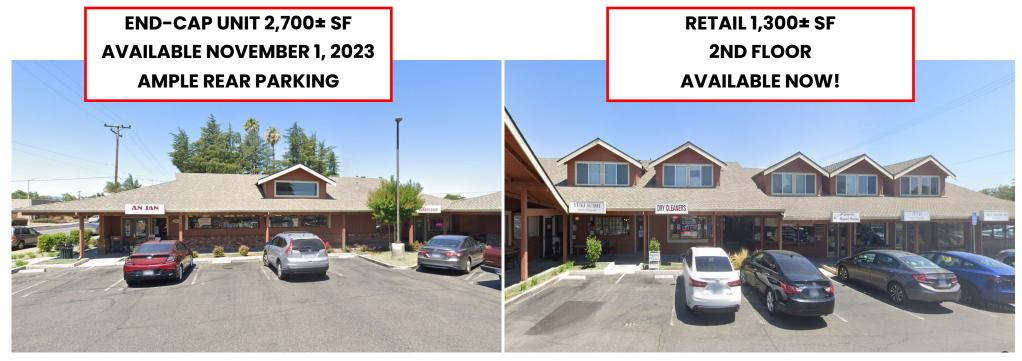

#### TWO AVAILABLE UNITS FOR LEASE

- End-cap unit, currently An Jan Feed & Pet Supply Store. Available November 1, 2023. 2,700± SF. Asking \$2.75 PSF plus NNN charges. Please also make a note that there is a rear parking lot for employees to utilize for this unit.
- The second unit we have is available now and is a 2<sup>nd</sup> floor retail/office unit that is 1,300 SF. We are going to be asking \$2.25 PSF plus NNN charges.

# END-CAP UNIT 2,700± SF