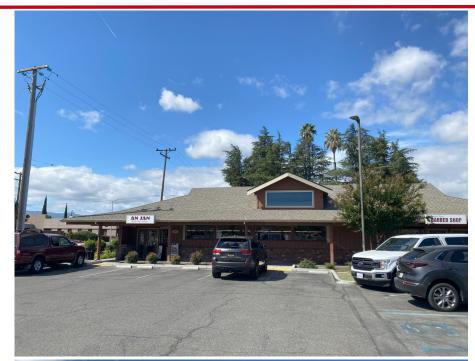

#### TWO AVAILABLE UNITS FOR LEASE

- End-cap unit, currently An Jan Feed & Pet Supply Store. Available November 1, 2023. 2,700± SF. Asking \$2.75 PSF plus NNN charges. Please also make a note that there is a rear parking lot for employees to utilize for this unit.
- The second unit we have is available now and is a 2<sup>nd</sup> floor retail/office unit that is 1,300 SF. We are going to be asking \$2.25 PSF plus NNN charges.

#### **HIGHLIGHTS**

- Built in 1956 and has been locally owned and operated by San Jose natives.
- Strategically located right down the street from the bustling Santana Row & Valley Fair Shopping Mall.
- During Covid, the owners invested millions of dollars into the center to upgrade the exterior facade, parking lot, and walkways into the units.