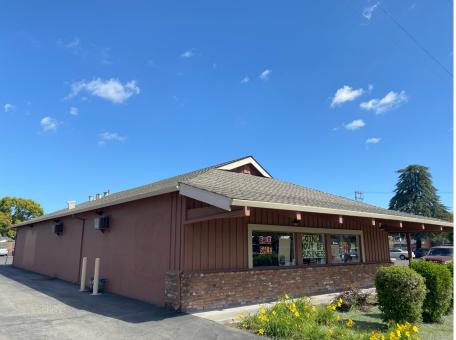

UNITS FOR LEASE

- End-cap unit, currently An Jan Feed & Pet Supply Store. Available November 1, 2023. 2,700± SF. Asking \$2.75 PSF plus NNN charges. Please also make a note that there is a rear parking lot for employees to utilize for this unit.
- The second unit we have is available now and is a 2<sup>nd</sup> floor retail/office unit that is 1,300 SF. We are going to be asking \$2.25 PSF plus NNN charges.

#### **HIGHLIGHTS**

- Built in 1956 and has been locally owned and operated by San Jose natives.
- Strategically located right down the street from the bustling Santana Row & Valley Fair Shopping Mall.
- During Covid, the owners invested millions of dollars into the center to upgrade the exterior facade, parking lot, and walkways into the units.



# END-CAP UNIT 2,700± SF

























### **PROPERTY AERIAL**





### **LOCATION MAP**





## **DEMOGRAPHICS**



| 2023 SUMMARY                  | 1-MILE    | 3-MILE    | 5-MILE    |
|-------------------------------|-----------|-----------|-----------|
| Population                    | 2,239     | 3,391     | 4,970     |
| Households                    | 809       | 1,245     | 1,732     |
| Average Household Income      | \$116,982 | \$134,259 | \$142,401 |
| Owner Occupied Housing Units  | 383       | 682       | 996       |
| Renter Occupied Housing Units | 426       | 563       | 736       |
| Median Age                    | 42        | 42.5      | 43.7      |
| Median Household Income       | \$81,637  | \$90,362  | \$94,251  |



### **Bobby Facchino**

Associate +1 408 318 0623 bobby@moinc.net Lic. 02