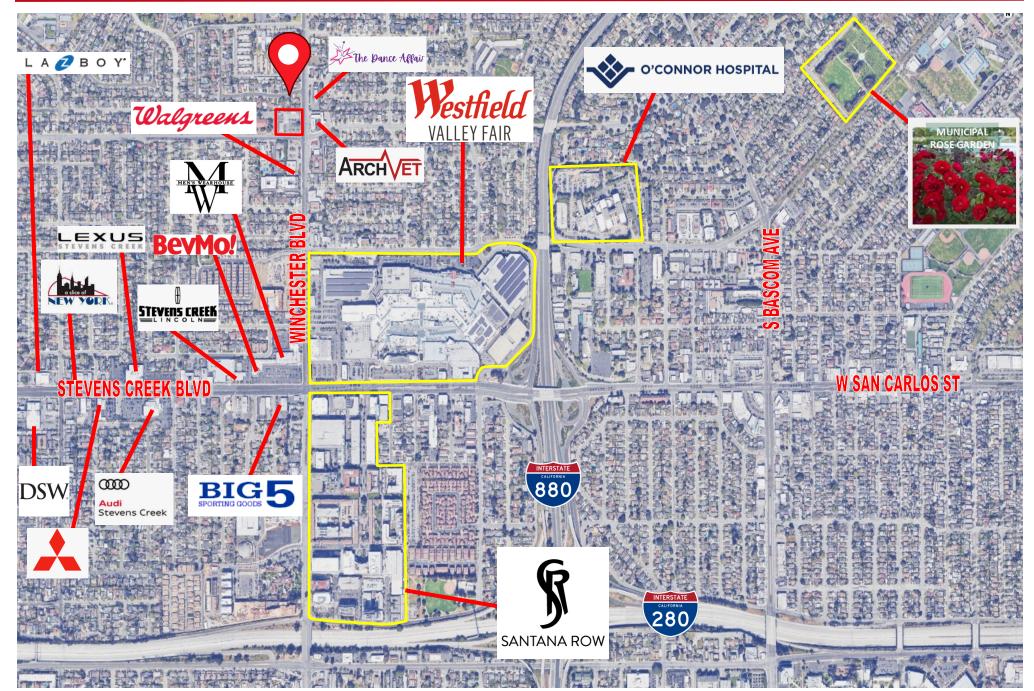

#### **HIGHLIGHTS**

- Built in 1956 and has been locally owned and operated by San Jose natives.
- Strategically located right down the street from the bustling Santana Row & Valley Fair Shopping Mall.
- During Covid, the owners invested millions of dollars into the center to upgrade the exterior facade, parking lot, and walkways into the units.

### **LOCATION MAP**