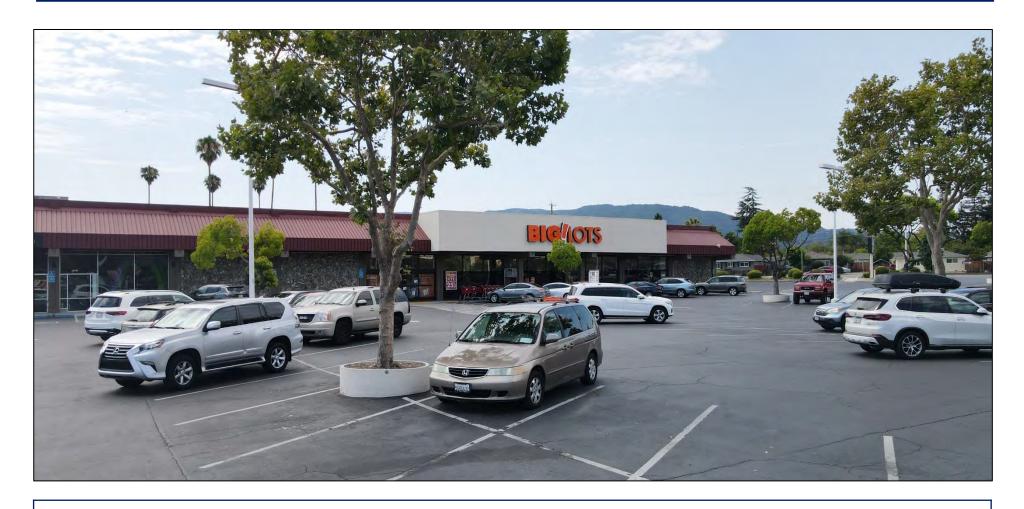

## 20,025 + SF Retail Space For Lease

- The space is currently occupied by Big Lots but can be made available with 60-day notice.
- Co-Tenants are S&G Carpet and Pump It Up!
- Directly across the street from a Power Center which includes national retailers such as Target, Home
  Depot, TJ Maxx & HomeGoods, 24 Hour Fitness, McDonalds, & Starbucks.
- Down the street from the new Cambrian Park Plaza redevelopment which includes retail, restaurants, a hotel, 305 apartments, 48 single family homes, 25 townhomes, and a senior living center.
- Strategically positioned on the corner of Camden and Hillsdale Avenue with excellent visibility and traffic counts as well as easy access to Hwy 85, 880, & 280.