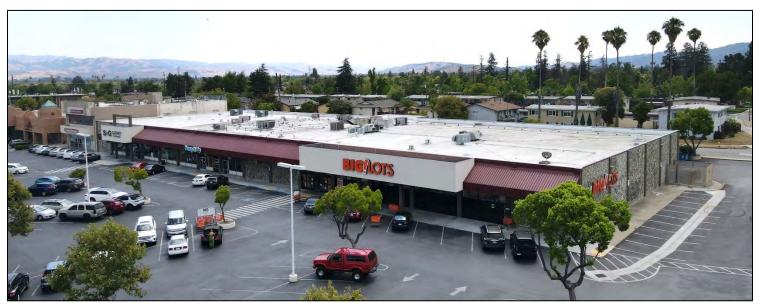

## 20,025 + SF Retail Space For Lease

- The space is currently occupied by Big Lots but can be made available with 60-day notice.
- Co-Tenants are S&G Carpet and Pump It Up!
- Directly across the street from a Power Center which includes national retailers such as Target, Home
  Depot, TJ Maxx & HomeGoods, 24 Hour Fitness, McDonalds, & Starbucks.
- Down the street from the new Cambrian Park Plaza redevelopment which includes retail, restaurants, a hotel, 305 apartments, 48 single family homes, 25 townhomes, and a senior living center.
- Strategically positioned on the corner of Camden and Hillsdale Avenue with excellent visibility and traffic counts as well as easy access to Hwy 85, 880, & 280.