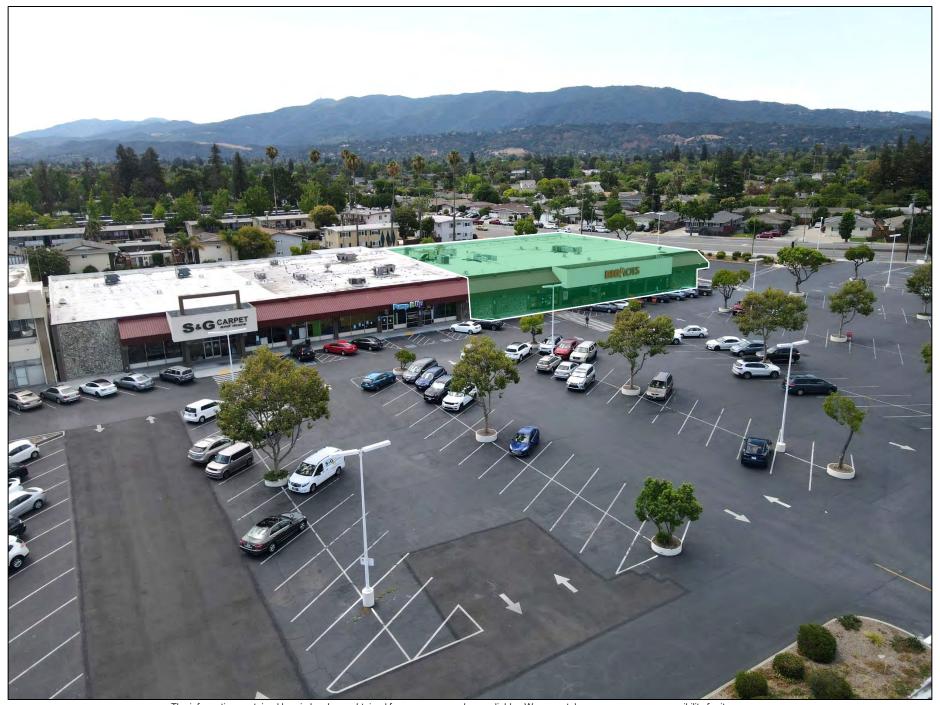

## 20,025 + SF Retail Space For Lease

- The space is currently occupied by Big Lots but can be made available with 60-day notice.
- Co-Tenants are S&G Carpet and Pump It Up!
- Directly across the street from a Power Center which includes national retailers such as Target, Home
  Depot, TJ Maxx & HomeGoods, 24 Hour Fitness, McDonalds, & Starbucks.
- Down the street from the new Cambrian Park Plaza redevelopment which includes retail, restaurants, a hotel, 305 apartments, 48 single family homes, 25 townhomes, and a senior living center.
- Strategically positioned on the corner of Camden and Hillsdale Avenue with excellent visibility and traffic counts as well as easy access to Hwy 85, 880, & 280.