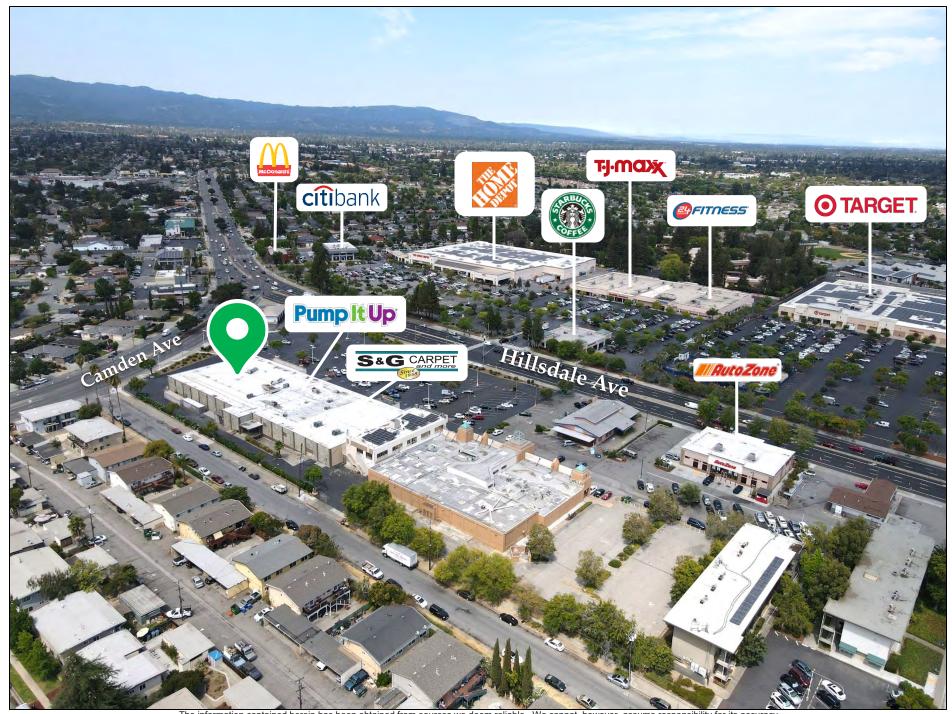

## 20,025 + SF Retail Space For Lease

- The space is currently occupied by Big Lots but can be made available with 60-day notice.
- Co-Tenants are S&G Carpet and Pump It Up!
- Directly across the street from a Power Center which includes national retailers such as Target, Home
  Depot, TJ Maxx & HomeGoods, 24 Hour Fitness, McDonalds, & Starbucks.
- Down the street from the new Cambrian Park Plaza redevelopment which includes retail, restaurants, a hotel, 305 apartments, 48 single family homes, 25 townhomes, and a senior living center.
- Strategically positioned on the corner of Camden and Hillsdale Avenue with excellent visibility and traffic counts as well as easy access to Hwy 85, 880, & 280.