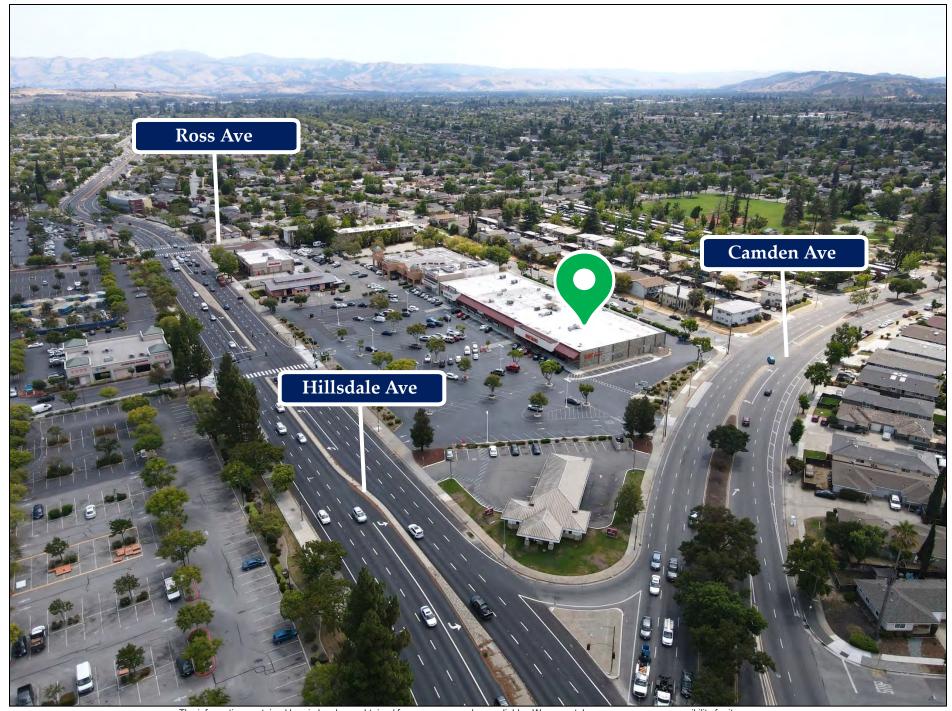

## 20,025 + SF Retail Space For Lease

- The space is currently occupied by Big Lots but can be made available with 60-day notice.
- Co-Tenants are S&G Carpet and Pump It Up!
- Directly across the street from a Power Center which includes national retailers such as Target, Home
  Depot, TJ Maxx & HomeGoods, 24 Hour Fitness, McDonalds, & Starbucks.
- Down the street from the new Cambrian Park Plaza redevelopment which includes retail, restaurants, a hotel, 305 apartments, 48 single family homes, 25 townhomes, and a senior living center.
- Strategically positioned on the corner of Camden and Hillsdale Avenue with excellent visibility and traffic counts as well as easy access to Hwy 85, 880, & 280.