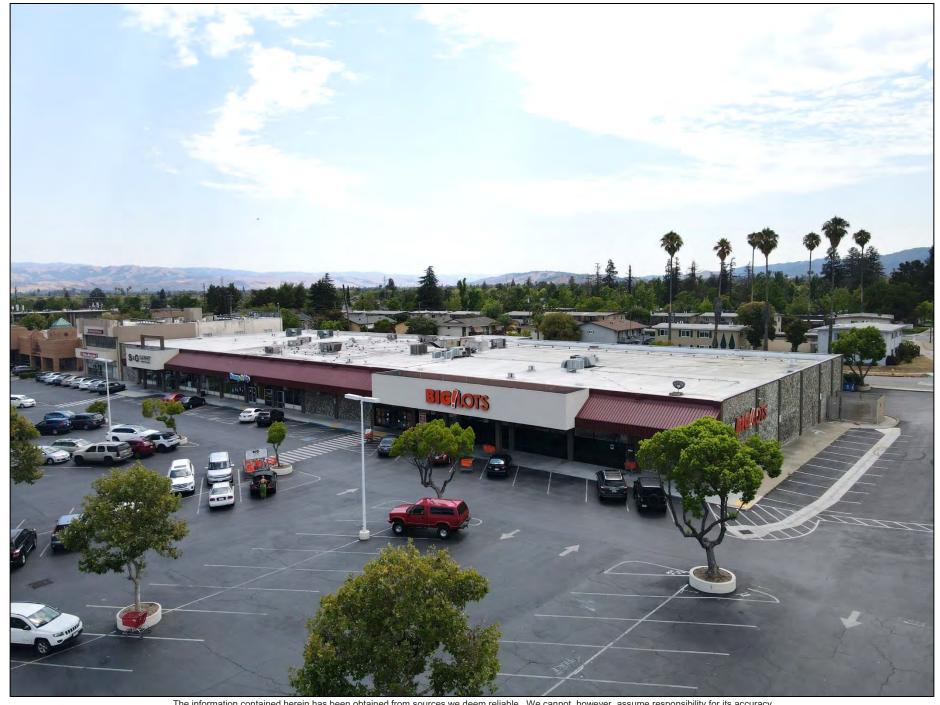

# ± 20,025 SF Retail Space For Lease

Across from Target, Home Depot, TJ Maxx HomeGoods, & 24-Hour Fitness

1832 Hillsdale Ave., San Jose

Do Not Contact or Disturb Current Occupants

## 20,025 + SF Retail Space For Lease

- The space is currently occupied by Big Lots but can be made available with 60-day notice.
- Co-Tenants are S&G Carpet and Pump It Up!
- Directly across the street from a Power Center which includes national retailers such as Target, Home
  Depot, TJ Maxx & HomeGoods, 24 Hour Fitness, McDonalds, & Starbucks.
- Down the street from the new Cambrian Park Plaza redevelopment which includes retail, restaurants, a hotel, 305 apartments, 48 single family homes, 25 townhomes, and a senior living center.
- Strategically positioned on the corner of Camden and Hillsdale Avenue with excellent visibility and traffic counts as well as easy access to Hwy 85, 880, & 280.