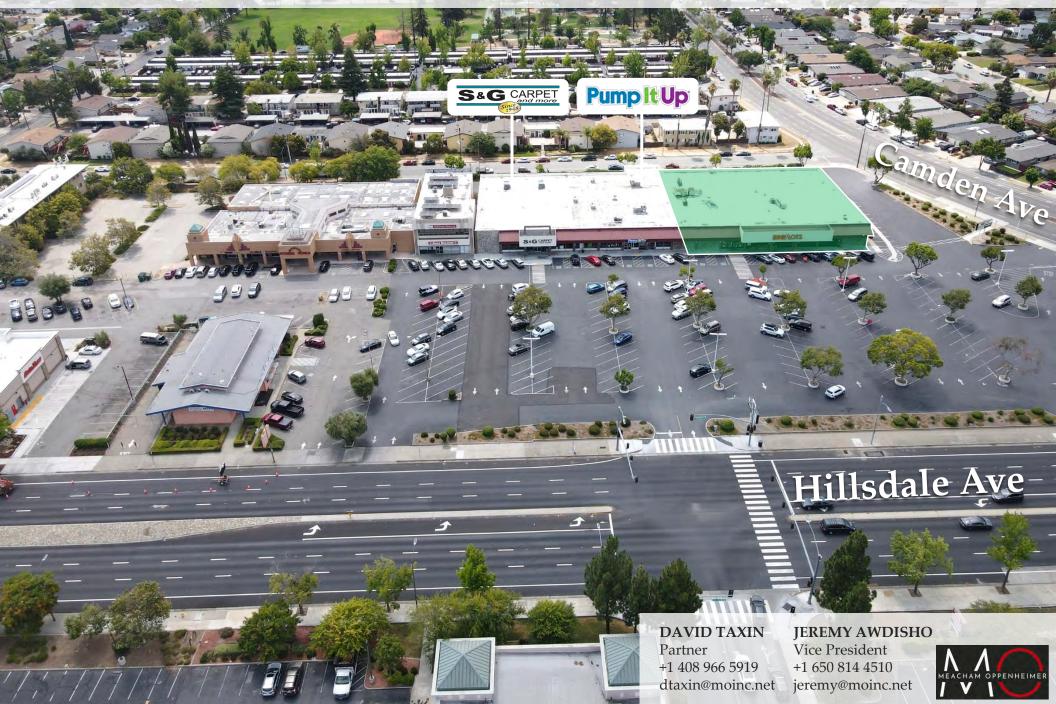

# ± 20,025 SF Retail Space For Lease

Across from Target, Home Depot, TJ Maxx HomeGoods, & 24-Hour Fitness

1832 Hillsdale Ave., San Jose

Do Not Contact or Disturb Current Occupants

## 20,025 + SF Retail Space For Lease

- The space is currently occupied by Big Lots but can be made available with 60-day notice.
- Co-Tenants are S&G Carpet and Pump It Up!
- Directly across the street from a Power Center which includes national retailers such as Target, Home
  Depot, TJ Maxx & HomeGoods, 24 Hour Fitness, McDonalds, & Starbucks.
- Down the street from the new Cambrian Park Plaza redevelopment which includes retail, restaurants, a hotel, 305 apartments, 48 single family homes, 25 townhomes, and a senior living center.
- Strategically positioned on the corner of Camden and Hillsdale Avenue with excellent visibility and traffic counts as well as easy access to Hwy 85, 880, & 280.