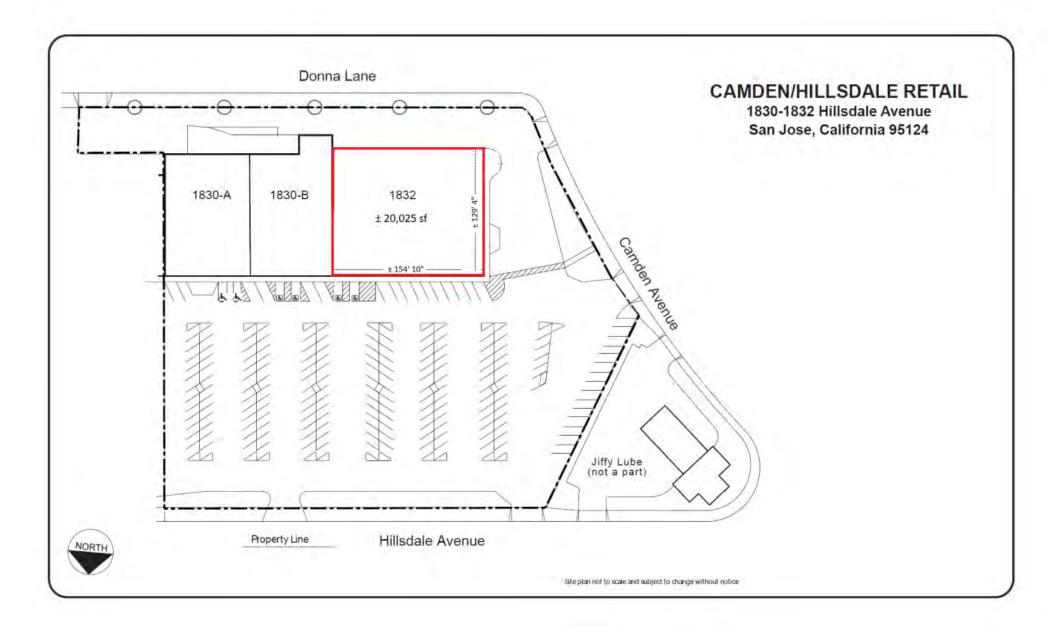

### 1832 Hillsdale Ave, San Jose

Rental Rate: \$2.35 SF NNN Unit Size: ± 20,025 Square Feet Estimated NNNs: \$0.55 PSF

**ZONING:** CN – Commercial Neighborhood **Available:** With 60-day notice