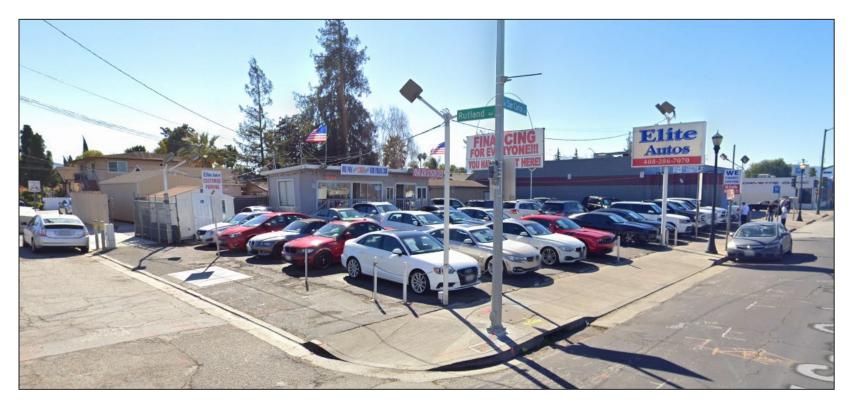

#### **Property Highlights:**

- Rental Rate: Contact Listing Agents
- 8,000± SF Lot, with 400± SF Building
- Currently Auto Dealership
- Corner Location
- Major Thoroughfare to Downtown: 23,630+ ADT
- Rapidly Developing Midtown Neighborhood with New Residences and Commercial Units Coming In