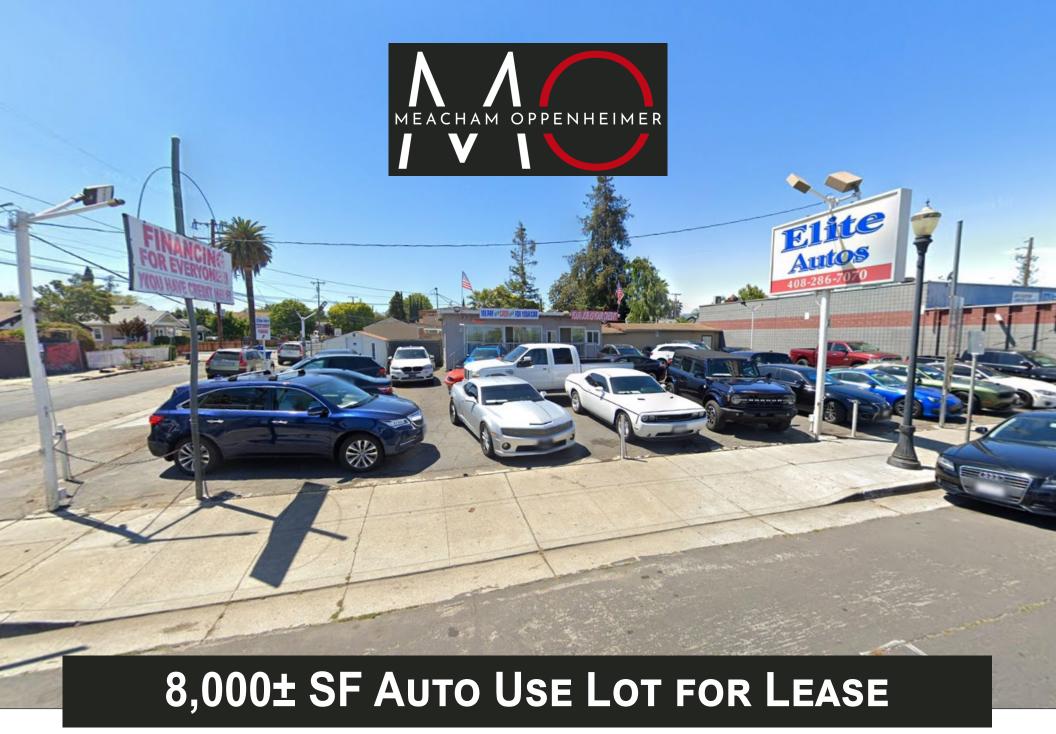

#### **Property Highlights:**

- Rental Rate: Contact Listing Agents
- 8,000± SF Lot, with 400± SF Building
- Currently Auto Dealership
- Corner Location
- Major Thoroughfare to Downtown: 23,630+ ADT
- Rapidly Developing Midtown Neighborhood with New Residences and Commercial Units Coming In