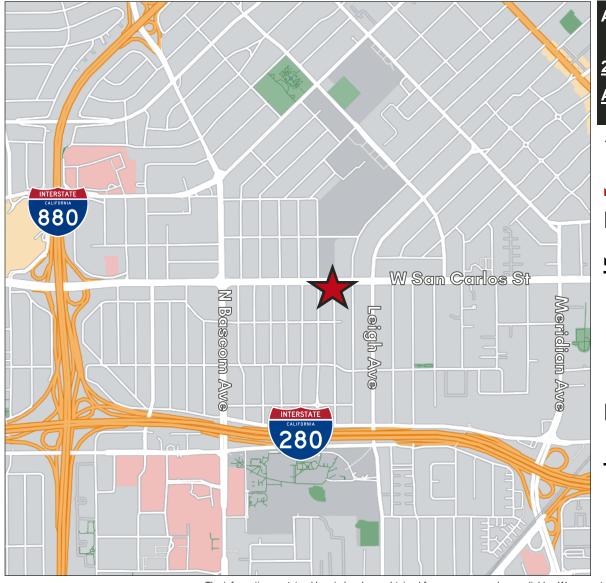

#### **Property Highlights:**

- Rental Rate: Contact Listing Agents
- 8,000± SF Lot, with 400± SF Building
- Currently Auto Dealership
- Corner Location
- Major Thoroughfare to Downtown: 23,630+ ADT
- Rapidly Developing Midtown Neighborhood with New Residences and Commercial Units Coming In

### 1828 W San Carlos St, San Jose, California

**AREA DEMOGRAPHICS** 

1 MI. 3MI. 5 MI.

**2022 Population**: 27,580 265,102 642,949

<u>Avg. HH Income</u>: \$168,336 \$165,217 \$169,737

for more information contact: