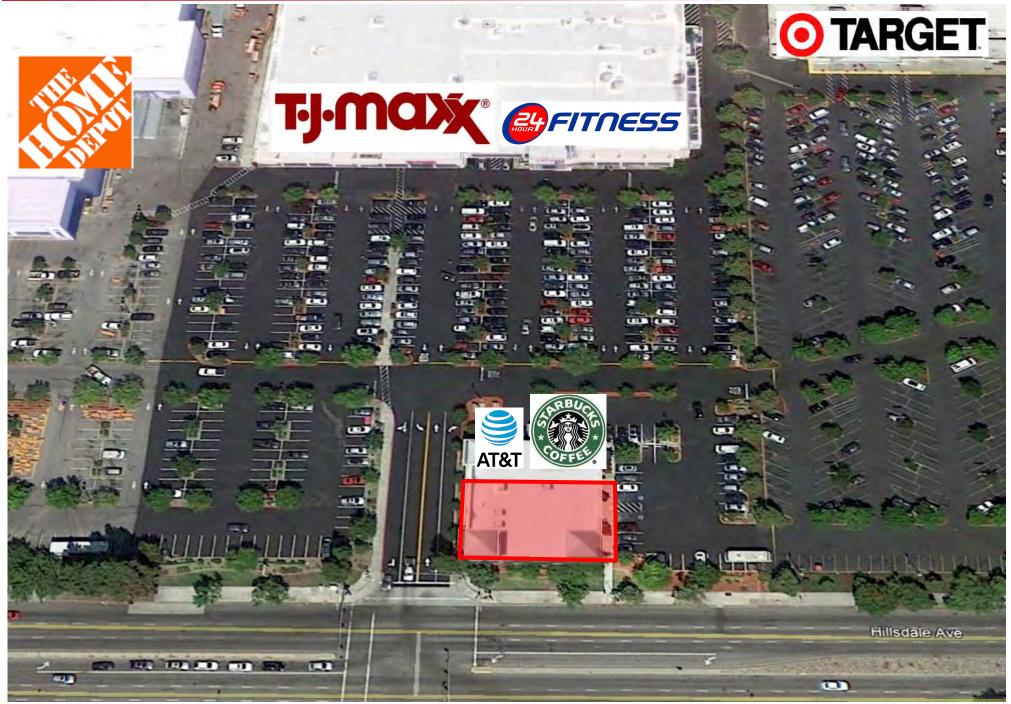

# <u>+</u> 3,024 SF Retail Space For Lease

- The space was previously occupied by Cupertino Flooring
- Next to Starbucks
- High Visibility, High Traffic Location
- Pad Sits In Front of TJ Maxx, Home Depot and Target
- Down The Street From The Cambrian Plaza Retail Redevelopment
- Busy Intersection of Camden Ave. and Hillsdale Ave.
- Traffic Counts: Hillsdale Ave 23,600 ADT

Camden Ave-30,000 ADT

The information contained herein has been obtained from sources we deem reliable. We cannot, however, assume responsibility for its accuracy.

AERIAL

The information contained herein has been obtained from sources we deem reliable. We cannot, however, assume responsibility for its accuracy.