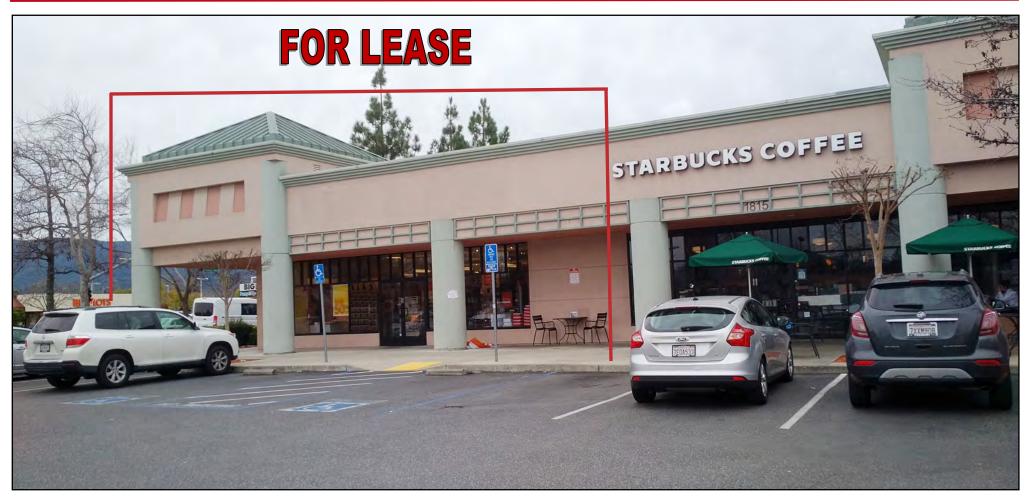

## 1815 Hillsdale Ave, San Jose

Rental Rate: \$4.25 PSF, plus NNN

Unit Size: <u>+</u> 3,024 Square Feet

**ZONING:** CN – Commercial Neighborhood

High Visibility, High Traffic Location

# <u>+</u> 3,024 SF Retail Space For Lease

- The space was previously occupied by Cupertino Flooring
- Next to Starbucks
- High Visibility, High Traffic Location
- Pad Sits In Front of TJ Maxx, Home Depot and Target
- Down The Street From The Cambrian Plaza Retail Redevelopment
- Busy Intersection of Camden Ave. and Hillsdale Ave.
- Traffic Counts: Hillsdale Ave 23,600 ADT