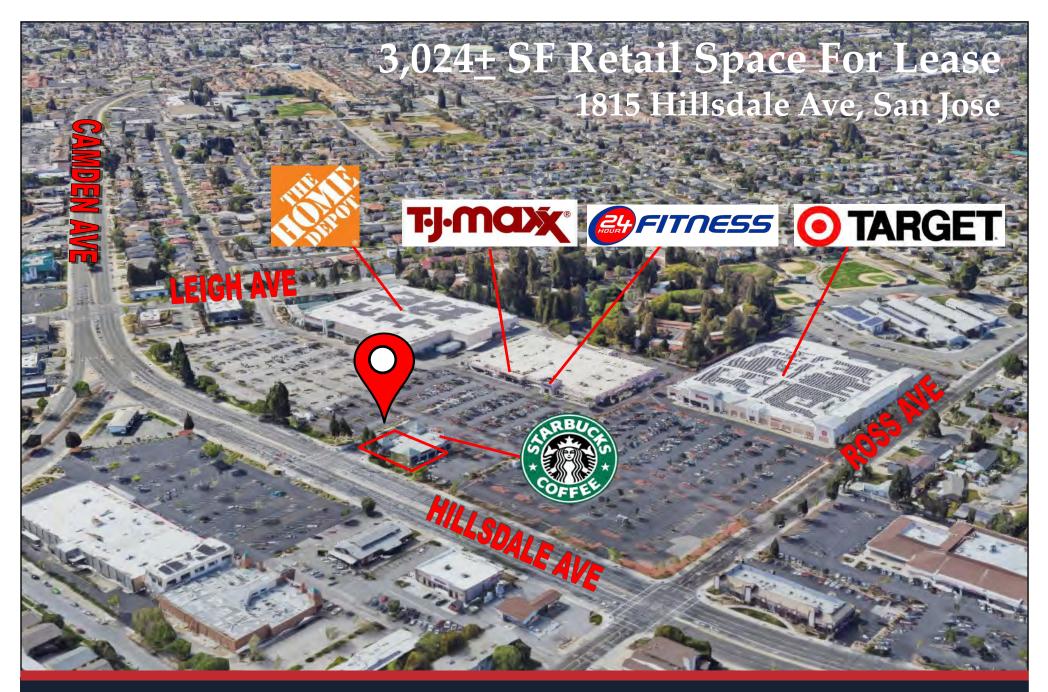

# <u>+</u> 3,024 SF Retail Space For Lease

- The space was previously occupied by Cupertino Flooring
- Next to Starbucks
- High Visibility, High Traffic Location
- Pad Sits In Front of TJ Maxx, Home Depot and Target
- Down The Street From The Cambrian Plaza Retail Redevelopment
- Busy Intersection of Camden Ave. and Hillsdale Ave.
- Traffic Counts: Hillsdale Ave 23,600 ADT

Camden Ave-30,000 ADT

The information contained herein has been obtained from sources we deem reliable. We cannot, however, assume responsibility for its accuracy.

AERIAL

The information contained herein has been obtained from sources we deem reliable. We cannot, however, assume responsibility for its accuracy.