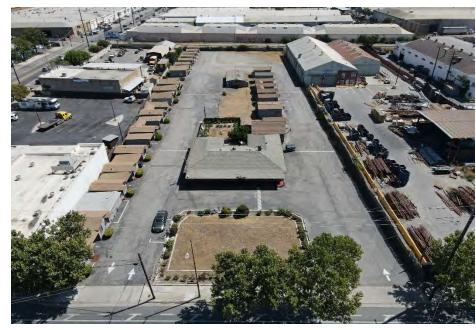

nded for commercial or industrial uses, or a compatible mixture of these uses, that support the goals of the combined industrial/commercial general plan designation. The district allows for a broad range of commercial uses with a local or regional market, including big box retail, and a narrower range of industrial uses, primarily industrial park in nature, but including some low-intensity light industrial uses.

## **Property Summary**

Location: 1706 Monterey Hwy, San Jose

**Sales Price:** \$6,700,000

**Rental Rate:** Contact Listing Agents

# of Units: 28

**Building Size:** <u>+</u> 19,865

**Lot Size:** 1.84 AC (<u>+</u>80,150 SF)

**Year Built:** 1990

**Zoning:** Commercial General

General Plan 2040: Combined Industrial/Commercial

## **PHOTOS**











## PHOTOS | AERIALS











# PHOTOS | AERIALS





#### **DEMOGRAPHICS**



| 2023 SUMMARY                  | 1-MILE   | 5-MILE    | 10-MILE   |
|-------------------------------|----------|-----------|-----------|
| Population                    | 17,468   | 719,194   | 1,523,075 |
| Households                    | 5,962    | 231,924   | 511,256   |
| Average Household Size        | 2.82     | 3.03      | 2.94      |
| Owner Occupied Housing Units  | 1,998    | 117,796   | 275,995   |
| Renter Occupied Housing Units | 3,964    | 114,128   | 235,261   |
| Median Age                    | 34.4     | 36        | 38        |
| Median Household Income       | \$66,768 | \$113,955 | \$143,641 |
| Average Household Income      | \$95,664 | \$160,723 | \$191,868 |



#### **DAVID TAXIN**

Partner +1 408 966 5919 dtax