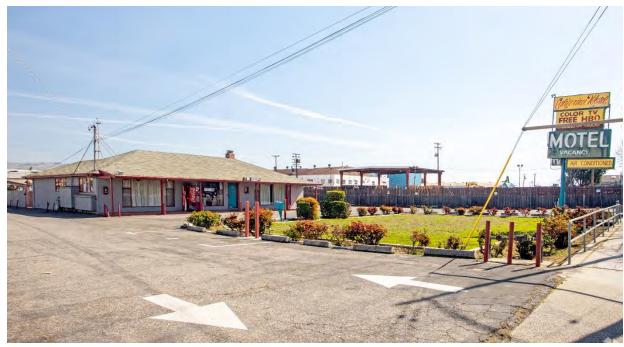

## **PHOTOS**

## **Property Overview**

1706 Monterey Hwy, is an existing 28-unit motel on 1.84 Acres. The tenant is currently on a month-to-month lease and the entire 1.84 AC site can be made available within 30 days. This Property presents a unique opportunity to purchase or lease a 28-unit motel on 1.84 AC site located on Monterey Hwy just outside of Downtown San Jose. There is approximately 15,000 SF of unutilized land in the back of the motel which allows an investor to potentially add additional units to the existing 28-unit motel. The property is in the Combined Industrial/Commercial General Plan Designation which is intended for commercial or industrial uses, or a compatible mixture of these uses, that support the goals of the combined industrial/commercial general plan designation. The district allows for a broad range of commercial uses with a local or regional market, including big box retail, and a narrower range of industrial uses, primarily industrial park in nature, but including some low-intensity light industrial uses.