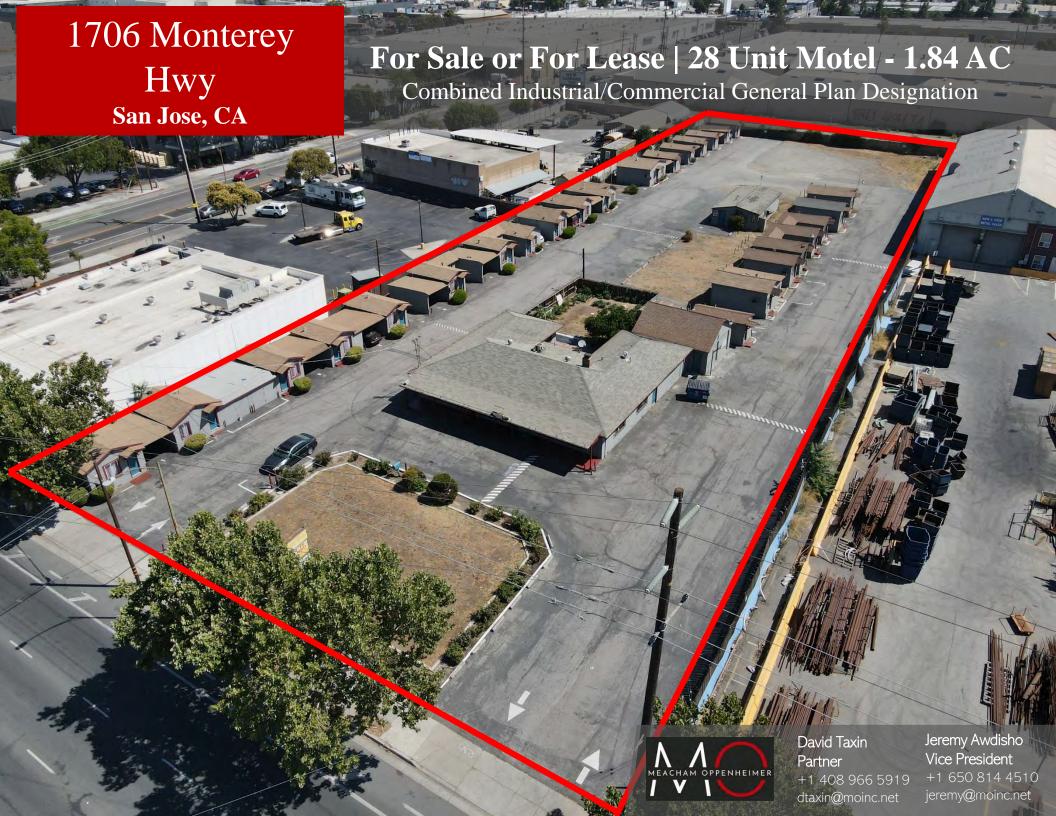

## **Property Overview**

1706 Monterey Hwy, is an existing 28-unit motel on 1.84 Acres. The tenant is currently on a month-to-month lease and the entire 1.84 AC site can be made available within 30 days. This Property presents a unique opportunity to purchase or lease a 28-unit motel on 1.84 AC site located on Monterey Hwy just outside of Downtown San Jose. There is approximately 15,000 SF of unutilized land in the back of the motel which allows an investor to potentially add additional units to the existing 28-unit motel. The property is in the Combined Industrial/Commercial General Plan Designation which is intended for commercial or industrial uses, or a compatible mixture of these uses, that support the goals of the combined industrial/commercial general plan designation. The district allows for a broad range of commercial uses with a local or regional market, including big box retail, and a narrower range of industrial uses, primarily industrial park in nature, but including some low-intensity light industrial uses.

## **Property Summary**

Location: 1706 Monterey Hwy, San Jose

**Sales Price:** \$6,700,000

**Rental Rate:** Contact Listing Agents

# of Units: 28

**Building Size:** <u>+</u> 19,865

**Lot Size:** 1.84 AC (<u>+</u>80,150 SF)

**Year Built:** 1990

**Zoning:** Commercial General

General Plan 2040: Combined Industrial/Commercial