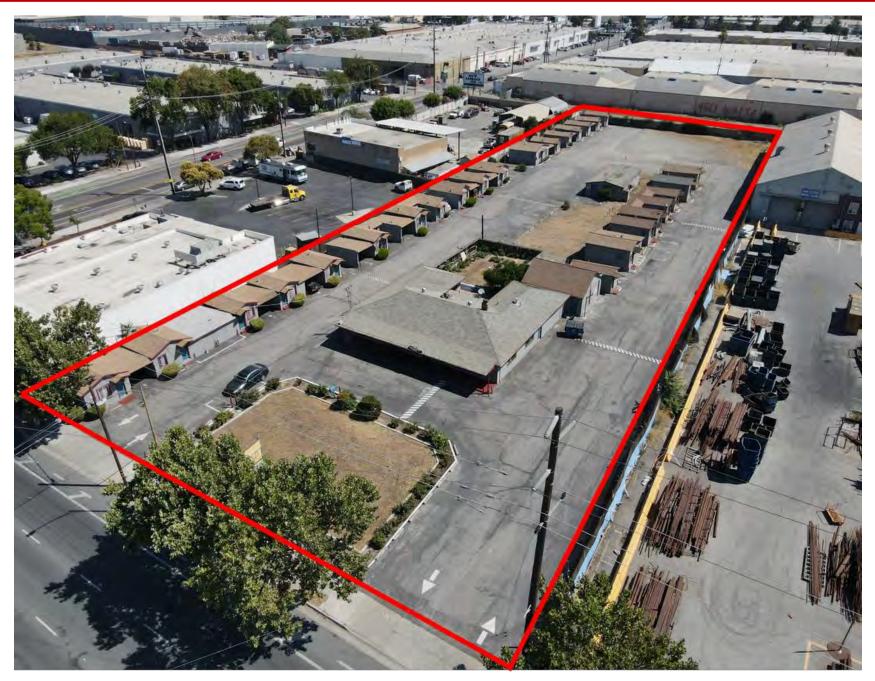

## **Property Overview**

1706 Monterey Hwy, is an existing 28-unit motel on 1.84 Acres. The tenant is currently on a month-to-month lease and the entire 1.84 AC site can be made available within 30 days. This Property presents a unique opportunity to purchase or lease a 28-unit motel on 1.84 AC site located on Monterey Hwy just outside of Downtown San Jose. There is approximately 15,000 SF of unutilized land in the back of the motel which allows an investor to potentially add additional units to the existing 28-unit motel. The property is in the Combined Industrial/Commercial General Plan Designation which is intended for commercial or industrial uses, or a compatible mixture of these uses, that support the goals of the combined industrial/commercial general plan designation. The district allows for a broad range of commercial uses with a local or regional market, including big box retail, and a narrower range of industrial uses, primarily industrial park in nature, but including some low-intensity light industrial uses.

# of Units: 28

**Building Size:** <u>+</u> 19,865

**Lot Size:** 1.84 AC (<u>+</u>80,150 SF)

**Year Built:** 1990

**Zoning:** Commercial General

General Plan 2040: Combined Industrial/Commercial

## PHOTOS | AERIALS

# PHOTOS | AERIALS