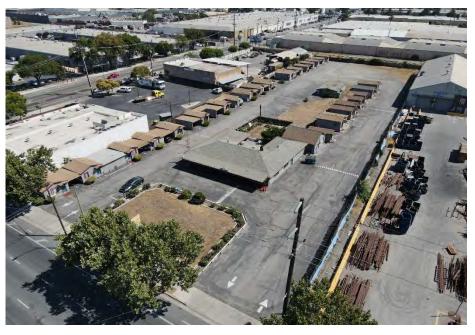

ed for commercial or industrial uses, or a compatible mixture of these uses, that support the goals of the combined industrial/commercial general plan designation. The district allows for a broad range of commercial uses with a local or regional market, including big box retail, and a narrower range of industrial uses, primarily industrial park in nature, but including some low-intensity light industrial uses.

## **Property Summary**

Location: 1706 Monterey Hwy, San Jose

**Sales Price:** \$6,700,000

**Rental Rate:** Contact Listing Agents

# of Units: 28

**Building Size:** <u>+</u> 19,865

**Lot Size:** 1.84 AC (<u>+</u>80,150 SF)

**Year Built:** 1990

**Zoning:** Commercial General

General Plan 2040: Combined Industrial/Commercial

## **PHOTOS**











## PHOTOS | AERIALS











# PHOTOS | AERIALS





#### **DEMOGRAPHICS**



| 2023 SUMMARY                  | 1-MILE   | 5-MILE    | 10-MILE   |
|-------------------------------|----------|-----------|-----------|
| Population                    | 17,468   | 719,194   | 1,523,075 |
| Households                    | 5,962    | 231,924   | 511,256   |
| Average Household Size        | 2.82     | 3.03      | 2.94      |
| Owner Occupied Housing Units  | 1,998    | 117,796   | 275,995   |
| Renter Occupied Housing Units | 3,964    | 114,128   | 235,261   |
| Median Age                    | 34.4     | 36        | 38        |
| Median Household Income       | \$66,768 | \$113,955 | \$143,641 |
| Average Household Income      | \$95,664 | \$160,723 | \$191,868 |



#### **DAVID TAXIN**

Partner +1 408 966 5919 dtaxin