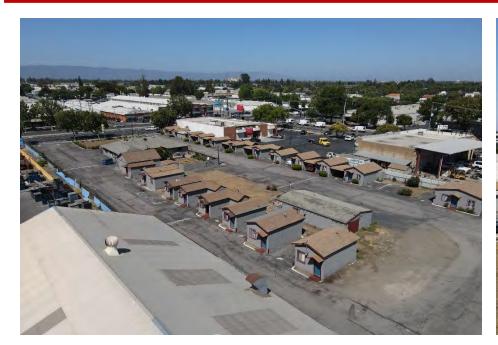

Plan Designation which is intended for commercial or industrial uses, or a compatible mixture of these uses, that support the goals of the combined industrial/commercial general plan designation. The district allows for a broad range of commercial uses with a local or regional market, including big box retail, and a narrower range of industrial uses, primarily industrial park in nature, but including some low-intensity light industrial uses.

## **Property Summary**

Location: 1706 Monterey Hwy, San Jose

**Sales Price:** \$6,700,000

**Rental Rate:** Contact Listing Agents

# of Units: 28

**Building Size:** <u>+</u> 19,865

**Lot Size:** 1.84 AC (<u>+</u>80,150 SF)

**Year Built:** 1990

**Zoning:** Commercial General

General Plan 2040: Combined Industrial/Commercial

## **PHOTOS**











## PHOTOS | AERIALS











# PHOTOS | AERIALS





#### **DEMOGRAPHICS**



| 2023 SUMMARY                  | 1-MILE   | 5-MILE    | 10-MILE   |
|-------------------------------|----------|-----------|-----------|
| Population                    | 17,468   | 719,194   | 1,523,075 |
| Households                    | 5,962    | 231,924   | 511,256   |
| Average Household Size        | 2.82     | 3.03      | 2.94      |
| Owner Occupied Housing Units  | 1,998    | 117,796   | 275,995   |
| Renter Occupied Housing Units | 3,964    | 114,128   | 235,261   |
| Median Age                    | 34.4     | 36        | 38        |
| Median Household Income       | \$66,768 | \$113,955 | \$143,641 |
| Average Household Income      | \$95,664 | \$160,723 | \$191,868 |



#### **DAVID TAXIN*