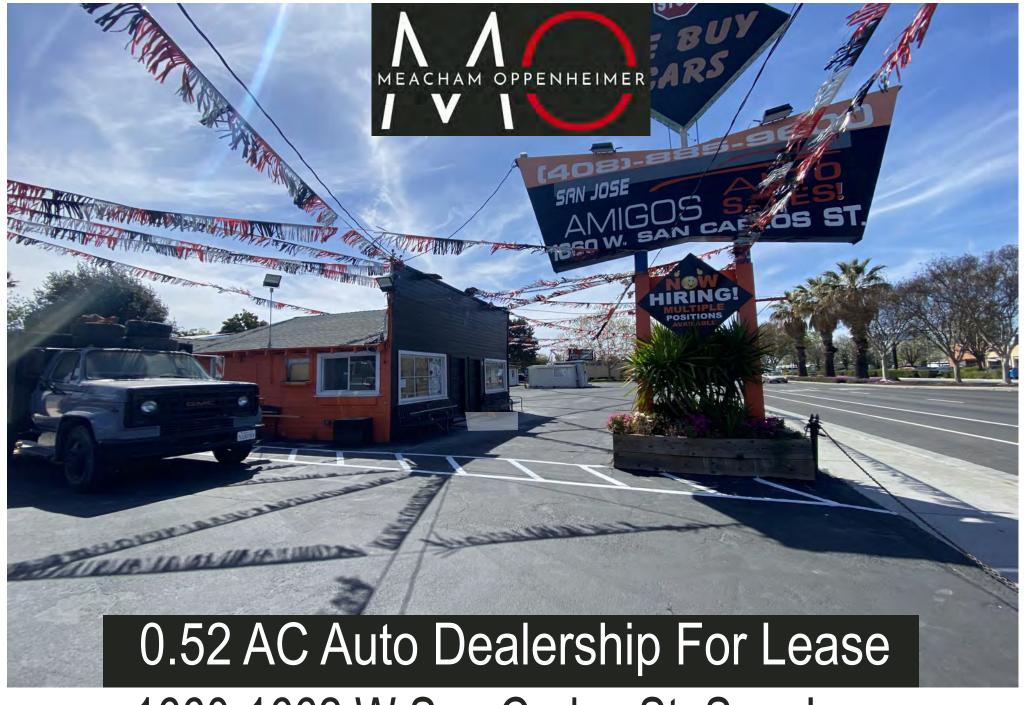

2 Separate Auto Dealerships For Lease

**1660 W San Carlos:** 1,580 SF on a 12,263

SF Lot

**1662 W San Carlos:** 325 SF on a 10,395 SF

Lot

- Excellent Visibility and Wide Frontage on W San Carlos Street
- Building Signage