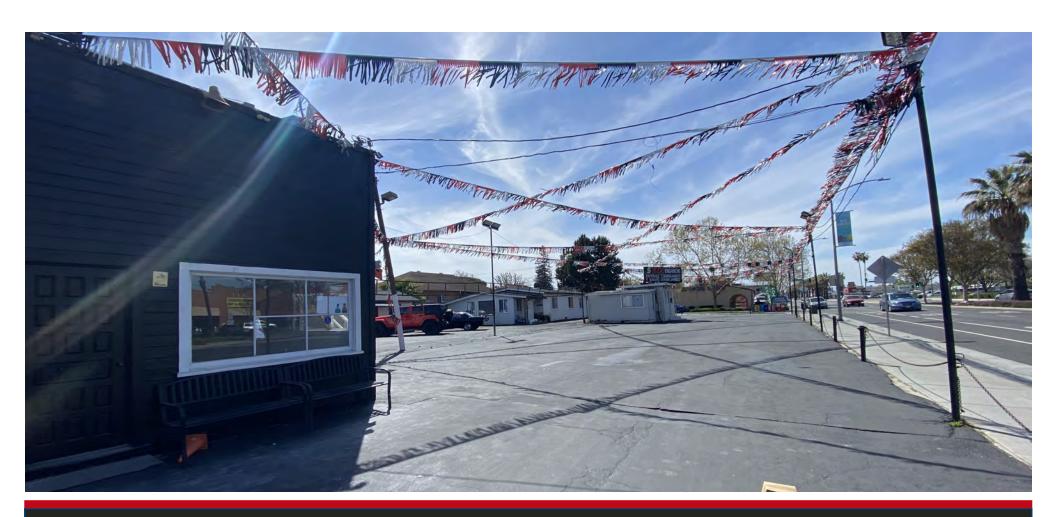

2 Separate Auto Dealerships For Lease

**1660 W San Carlos:** 1,580 SF on a 12,263

SF Lot

**1662 W San Carlos:** 325 SF on a 10,395 SF

Lot

- Excellent Visibility and Wide Frontage on W San Carlos Street
- Building Signage