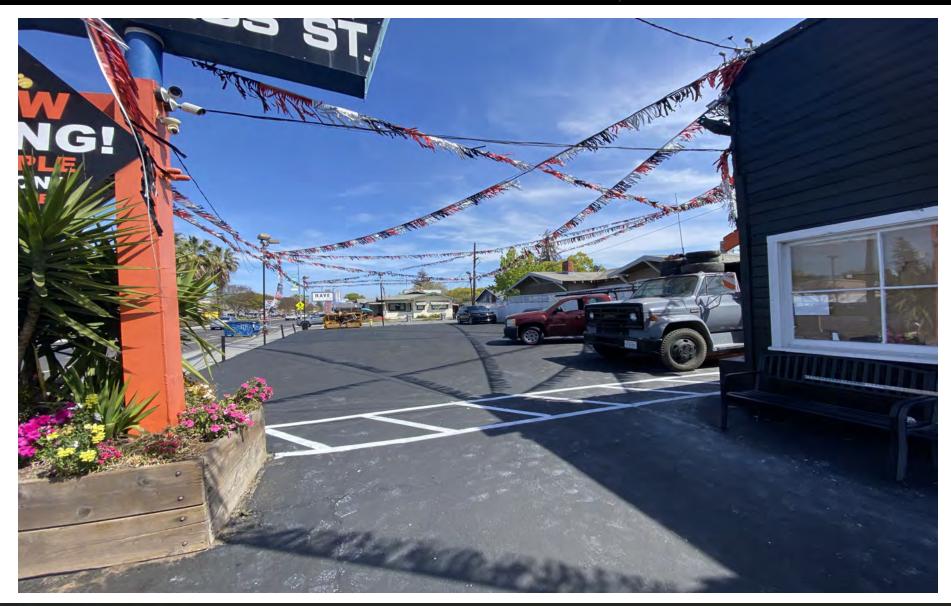

2 Separate Auto Dealerships For Lease

**1660 W San Carlos:** 1,580 SF on a 12,263

SF Lot

**1662 W San Carlos:** 325 SF on a 10,395 SF

Lot

- Excellent Visibility and Wide Frontage on W San Carlos Street
- Building Signage