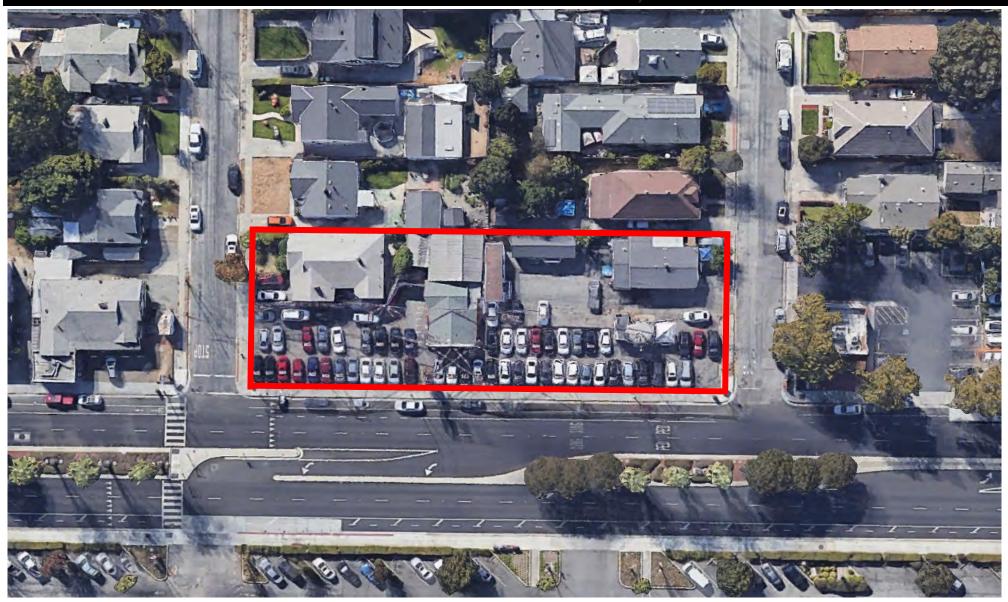

2 Separate Auto Dealerships For Lease

**1660 W San Carlos:** 1,580 SF on a 12,263

SF Lot

**1662 W San Carlos:** 325 SF on a 10,395 SF

Lot

- Excellent Visibility and Wide Frontage on W San Carlos Street
- Building Signage