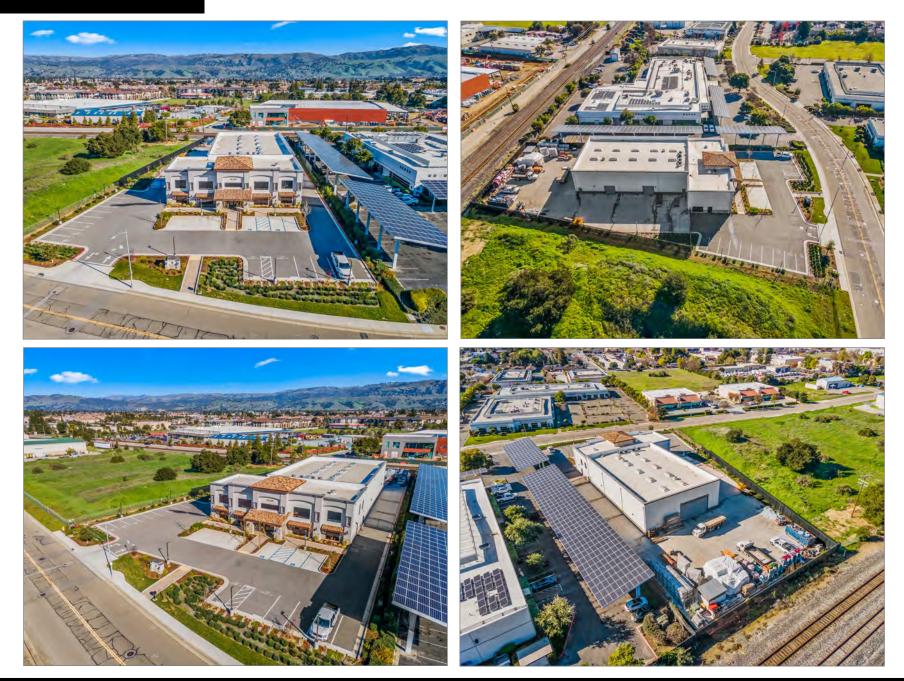

# FOR LEASE: 3,094± SF Shared Office/Industrial With Yard Space — Available Now







#### MEACHAM/OPPENHEIMER, INC.

8 N San Pedro St #300 San Jose, CA 95110 | www.moinc.net

#### **Bobby Facchino**

Associate Lic. #02178873 bobby@moinc.net (408) 318-0623

#### Keon Vossoughi

Vice President Lic. #01019117 keon@moinc.net (408) 477-2515

## Exterior Photos





## Property Highlights



- 3,094 SF Office/Industrial unit with Shared Yard Space.
- 6 Private Offices and a Conference Room
- 2 ADA Restrooms

- Includes 650 SF Creative Space!
- \$8,750/mo. Full-Service Lease!\*
- AVAILABLE NOW

\* Includes expenses such as water, PG&E, Taxes, Insurance, etc.



## Interior Photos





# 600 SF Creative Space





Site Map: 2nd Floor





# Site Map/Aerial View





# Aerial View





## 16250 VINEYARD BLVD, MORGAN HILL, CA

#### **Estimated Demographics**

|   |                 | <u>1 Mile</u> | <u>3 Miles</u> | <u>5 miles</u> |
|---|-----------------|---------------|----------------|----------------|
| - | Population:     | 12,832        | 49,839         | 59,917         |
|   | Avg. HH Income: | \$143,140     | \$188,424      | 192,761        |