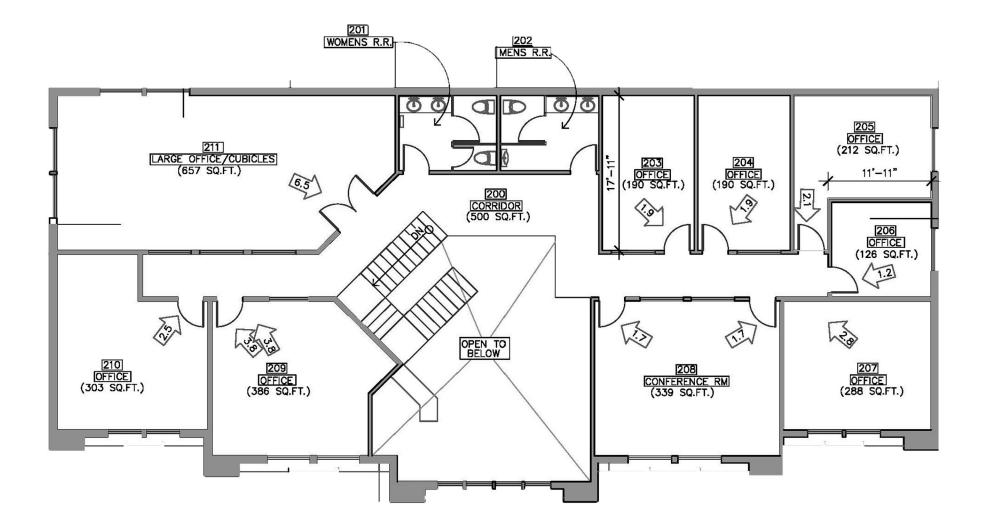

# FOR LEASE: 3,094± SF Shared Office/Industrial With Yard Space — Available Now







#### MEACHAM/OPPENHEIMER, INC.

8 N San Pedro St #300 San Jose, CA 95110 | www.moinc.net

#### **Bobby Facchino**

Associate Lic. #02178873 bobby@moinc.net (408) 318-0623

#### Keon Vossoughi

Vice President Lic. #01019117 keon@moinc.net (408) 477-2515

## Exterior Photos





## Property Highlights



- 3,094 SF Office/Industrial unit with Shared Yard Space.
- 6 Private Offices and a Conference Room
- 2 ADA Restrooms

- Includes 650 SF Creative Space!
- \$8,750/mo. Full-Service Lease!\*
- AVAILABLE NOW

\* Includes expenses such as water, PG&E, Taxes, Insurance, etc.



## Interior Photos





# 600 SF Creative Space





Site Map: 2nd Floor





# Site Map/Aerial View





# Aerial View





## 16250 VINEYARD BLVD, MORGAN HILL, CA

#### **Estimated Demographics**

|   |                 | <u>1 Mile</u> | <u>3 Miles</u> | <u>5 miles</u> |
|---|-----------------|---------------|----------------|----------------|
| - | Population:     | 12,832        | 49,839         | 59,917         |
|   | Avg. HH Income: | \$143,140     | \$188,424      | 192,761        |



## **Bobby Facchino**

Associate Lic. #02178873 bobby@moinc.net (408) 318-0623

## Keon Vossoughi

Vice President Lic. #01019117 keon@moinc.net (408) 477-2515



#### COMMERCIAL BROKERAGE I INVESTMENT SALES I PROPERTY MANAGEMENT

8 No. San Pedro Street, Suite 300 San Jose, California 95110

Tel: 408.378.5900 | www.moinc.net