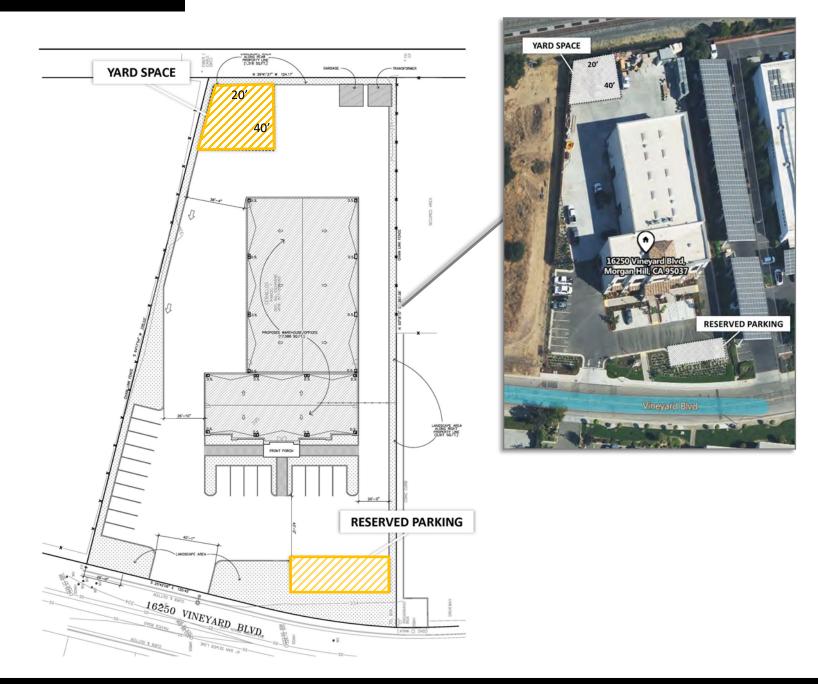

# FOR LEASE: 3,094± SF Shared Office/Industrial With Yard Space — Available Now







#### MEACHAM/OPPENHEIMER, INC.

8 N San Pedro St #300 San Jose, CA 95110 | www.moinc.net

#### **Bobby Facchino**

Associate Lic. #02178873 bobby@moinc.net (408) 318-0623

#### Keon Vossoughi

Vice President Lic. #01019117 keon@moinc.net (408) 477-2515

## Exterior Photos





## Property Highlights



- 3,094 SF Office/Industrial unit with Shared Yard Space.
- 6 Private Offices and a Conference Room
- 2 ADA Restrooms

- Includes 650 SF Creative Space!
- \$8,750/mo. Full-Service Lease!\*
- AVAILABLE NOW

\* Includes expenses such as water, PG&E, Taxes, Insurance, etc.



## Interior Photos





# 600 SF Creative Space





Site Map: 2nd Floor





# Site Map/Aerial View





# Aerial View





## 16250 VINEYARD BLVD, MORGAN HILL, CA

#### **Estimated Demographics**

|   |                 | <u>1 Mile</u> | <u>3 Miles</u> | <u>5 miles</u> |
|---|-----------------|---------------|----------------|----------------|
| - | Population:     | 12,832        | 49,839         | 59,917         |
|   | Avg. HH Income: | \$143,140     | \$188,424      | 192,761        |



## **Bobby Facchino**

Associate Lic. #02178873 bobby@moinc.net (408) 318-0623

## Keon Vossoughi

Vice President Lic. #01019117 keon@moinc.net (408) 477-2515



#### COMMERCIAL BROKERAGE I INVESTMENT SALES I PROPERTY MANAGEMENT

8 No. San Pedro Street, Suite 300 San Jose, California 95110

Tel: 408.378.5900 | www.moinc.net