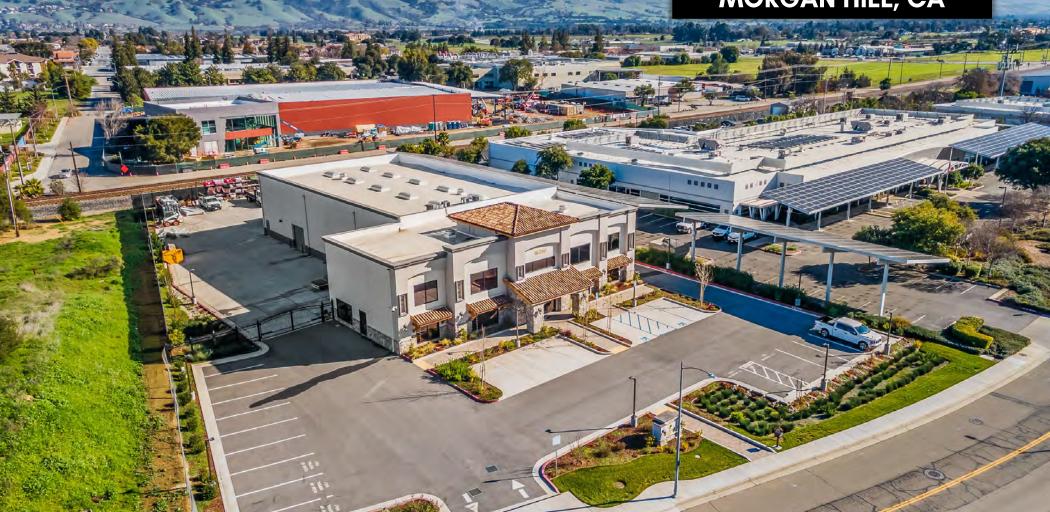

# FOR LEASE: 3,094± SF Shared Office/Industrial With Yard Space — Available Now







#### MEACHAM/OPPENHEIMER, INC.

8 N San Pedro St #300 San Jose, CA 95110 | www.moinc.net

#### **Bobby Facchino**

Associate Lic. #02178873 bobby@moinc.net (408) 318-0623

#### Keon Vossoughi

Vice President Lic. #01019117 keon@moinc.net (408) 477-2515

## Exterior Photos





## Property Highlights



- 3,094 SF Office/Industrial unit with Shared Yard Space.
- 6 Private Offices and a Conference Room
- 2 ADA Restrooms

- Includes 650 SF Creative Space!
- \$8,750/mo. Full-Service Lease!\*
- AVAILABLE NOW

\* Includes expenses such as water, PG&E, Taxes, Insurance, etc.



## Interior Photos





# 600 SF Creative Space





Site Map: 2nd Floor





# Site Map/Aerial View





# Aerial View





## 16250 VINEYARD BLVD, MORGAN HILL, CA

#### **Estimated Demographics**

|   |