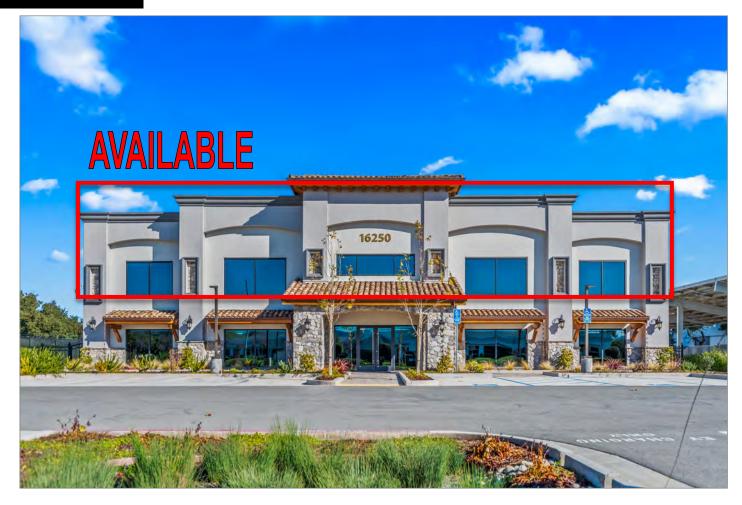

## Exterior Photos

## Property Highlights

- 3,094 SF Office/Industrial unit with Shared Yard Space.
- 6 Private Offices and a Conference Room
- 2 ADA Restrooms

- Includes 650 SF Creative Space!
- \$8,750/mo. Full-Service Lease!\*
- AVAILABLE NOW