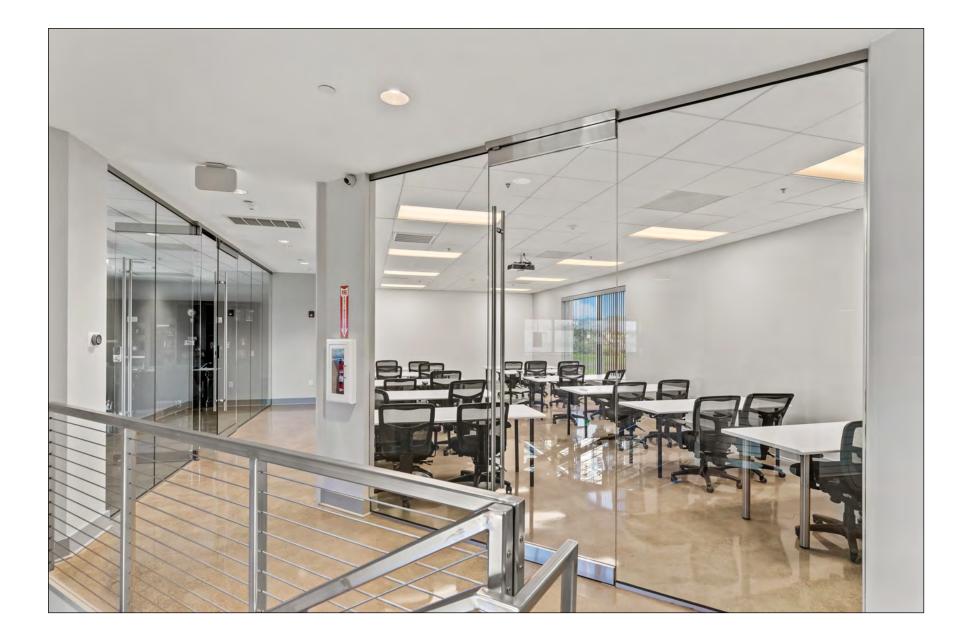

## Interior Photos

## Property Highlights

- 3,094 SF Office/Industrial unit with Shared Yard Space.
- 6 Private Offices and a Conference Room
- 2 ADA Restrooms

- Includes 650 SF Creative Space!
- \$8,750/mo. Full-Service Lease!\*
- AVAILABLE NOW