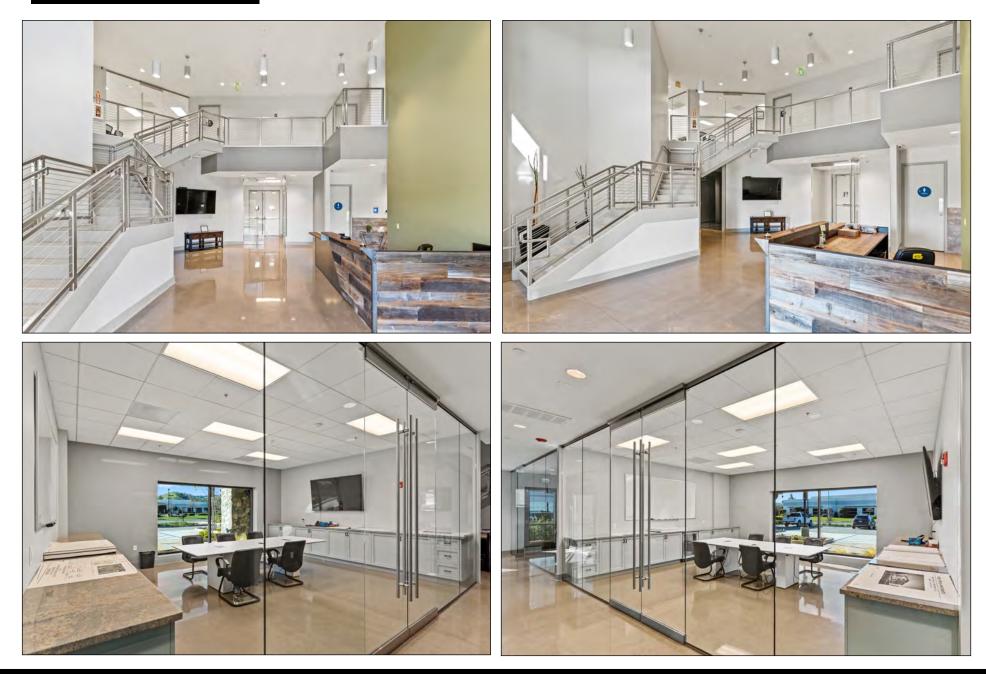

## Interior Photos

## Property Highlights

- 3,094 SF Office/Industrial unit with Shared Yard Space.
- 6 Private Offices and a Conference Room
- 2 ADA Restrooms

- Includes 650 SF Creative Space!
- \$8,750/mo. Full-Service Lease!\*
- AVAILABLE NOW