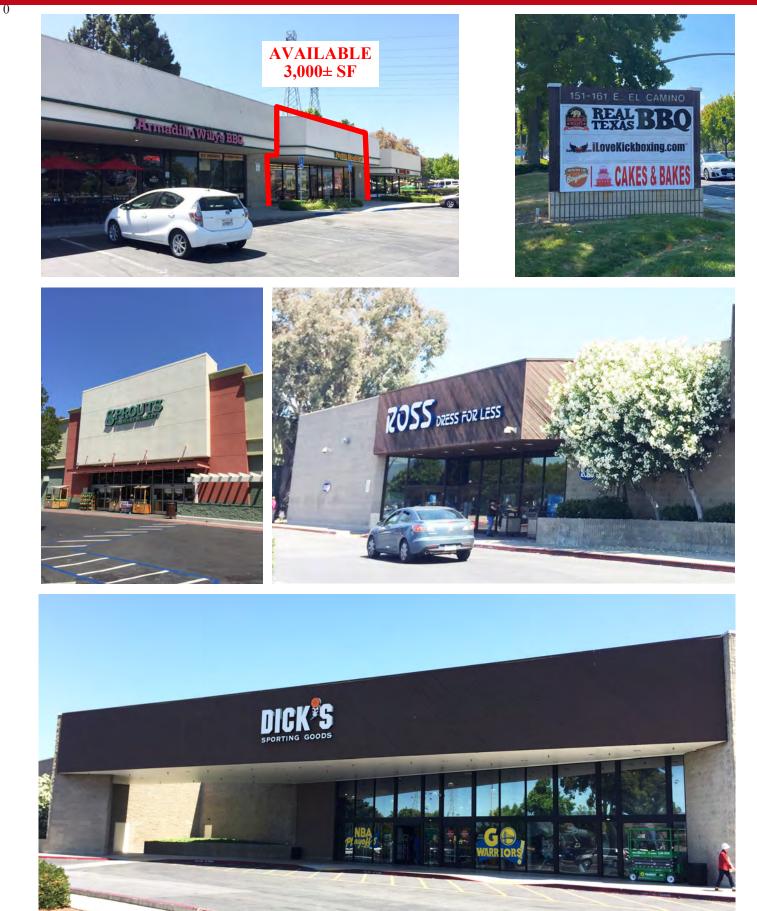

### **PHOTOS: EXTERIOR**

#### **PROPERTY INFORMATION:**

- Asking Rate: \$3.00 PSF, Plus NNN
- 3,000± SF, Available, Turn-Key Fitness
- Community Shopping Center Anchored by Sprouts, Dicks Sporting Goods, and Ross
- Affluent Trade Area and Workforce (Google, Apple, Yahoo, LinkedIn)
- Traffic Count: 43,000 ADT
- Contact Agent For Touring Instructions