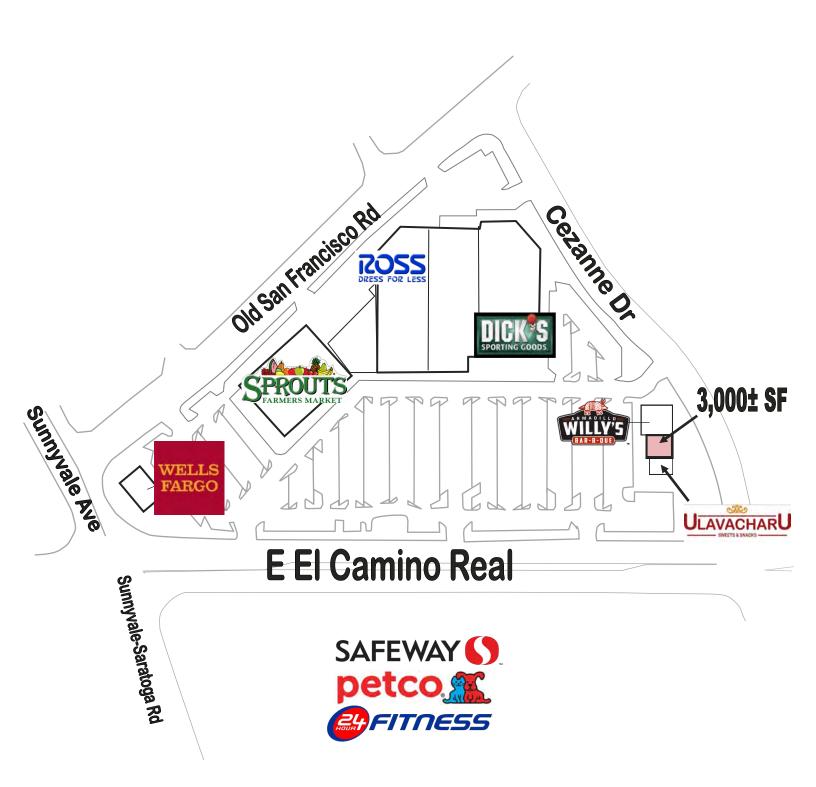

#### **PROPERTY INFORMATION:**

- Asking Rate: \$3.00 PSF, Plus NNN
- 3,000± SF, Available, Turn-Key Fitness
- Community Shopping Center Anchored by Sprouts, Dicks Sporting Goods, and Ross
- Affluent Trade Area and Workforce (Google, Apple, Yahoo, LinkedIn)
- Traffic Count: 43,000 ADT
- Contact Agent For Touring Instructions