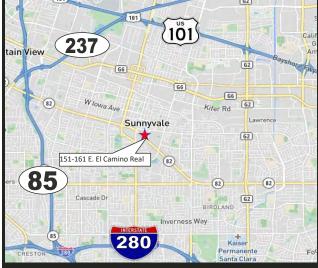

## 157 E. EL CAMINO REAL SUNNYVALE, CALIFORNIA

# Prime Retail Space For Lease on EL CAMINO REAL







#### **PROPERTY INFORMATION:**

- Asking Rate: \$3.00 PSF, Plus NNN
- 3,000± SF, Available, Turn-Key Fitness
- Community Shopping Center Anchored by Sprouts, Dicks Sporting Goods, and Ross
- Affluent Trade Area and Workforce (Google, Apple, Yahoo, LinkedIn)
- Traffic Count: 43,000 ADT
- Contact Agent For Touring Instructions

#### **DEMOGRAPHICS:**

| 2024            | <u>1 Mile</u> | <u>3 Miles</u> | <u>5 Miles</u> |
|-----------------|---------------|----------------|----------------|
| POPULATION:     | 35,502        | 233,600        | 484,900        |
| Avg. HH Income: | \$173,933     | \$187,610      | \$188,387      |



Meacham/Oppenheimer, Inc. 8 N. San Pedro St., Suite 300 San Jose, California 95110 Tel: 408.378.5900 www.moinc.net Ryan Warner Lic. #01397580 rwarner@moinc.net (