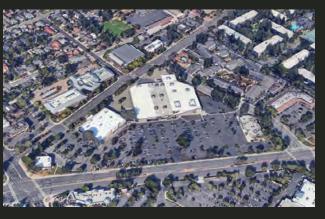

## 157 E. EL CAMINO REAL SUNNYVALE, CALIFORNIA

# Prime Retail Space For Lease on EL CAMINO REAL







#### **PROPERTY INFORMATION:**

- Asking Rate: \$3.00 PSF, Plus NNN
- 3,000± SF, Available, Turn-Key Fitness
- Community Shopping Center Anchored by Sprouts, Dicks Sporting Goods, and Ross
- Affluent Trade Area and Workforce (Google, Apple, Yahoo, LinkedIn)
- Traffic Count: 43,000 ADT
- Contact Agent For Touring Instructions

#### **DEMOGRAPHICS:**

| 2024            | <u>1 Mile</u> | <u>3 Miles</u> | <u>5 Miles</u> |
|-----------------|---------------|----------------|----------------|
| POPULATION:     | 35,502        | 233,600        | 484,900        |
| Avg. HH Income: | \$173,933     | \$187,610      | \$188,387      |



Meacham/Oppenheimer, Inc. 8 N. San Pedro St., Suite 300 San Jose, California 95110 Tel: 408.378.5900 www.moinc.net Ryan Warner Lic. #01397580 rwarner@moinc.net (40