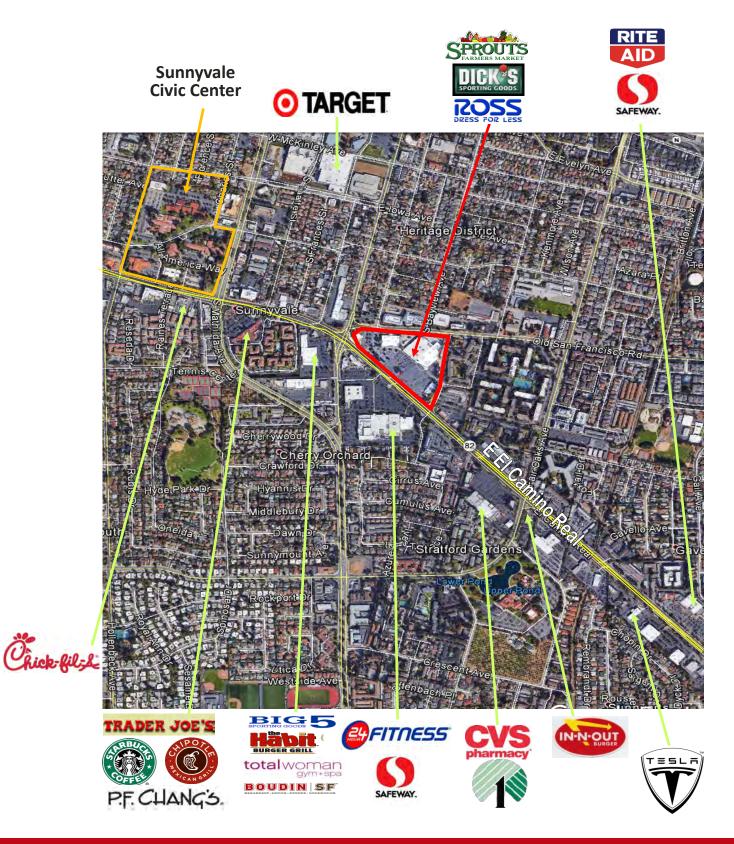

#### **PROPERTY INFORMATION:**

- Asking Rate: \$3.00 PSF, Plus NNN
- 3,000± SF, Available, Turn-Key Fitness
- Community Shopping Center Anchored by Sprouts, Dicks Sporting Goods, and Ross
- Affluent Trade Area and Workforce (Google, Apple, Yahoo, LinkedIn)
- Traffic Count: 43,000 ADT
- Contact Agent For Touring Instructions

#### **DEMOGRAPHICS:**

| 2024            | <u>1 Mile</u> | <u>3 Miles</u> | <u>5 Miles</u> |
|-----------------|---------------|----------------|----------------|
| POPULATION:     | 35,502        | 233,600        | 484,900        |
| Avg. HH Income: | \$173,933     | \$187,610      | \$188,387      |