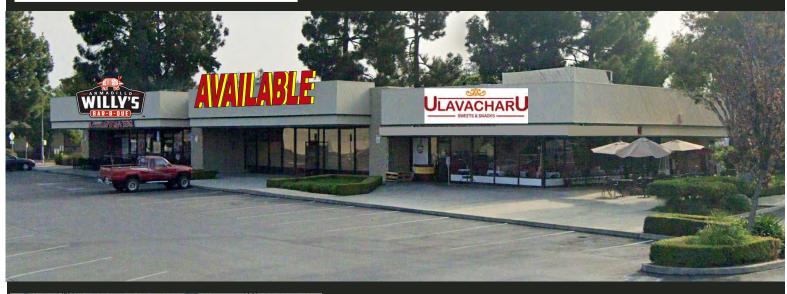

## 157 E. EL CAMINO REAL SUNNYVALE, CALIFORNIA

# Prime Retail Space For Lease on EL CAMINO REAL







#### **PROPERTY INFORMATION:**

- Asking Rate: \$3.00 PSF, Plus NNN
- 3,000± SF, Available, Turn-Key Fitness
- Community Shopping Center Anchored by Sprouts, Dicks Sporting Goods, and Ross
- Affluent Trade Area and Workforce (Google, Apple, Yahoo, LinkedIn)
- Traffic Count: 43,000 ADT
- Contact Agent For Touring Instructions

#### **DEMOGRAPHICS:**

| 2024            | <u>1 Mile</u> | <u>3 Miles</u> | <u>5 Miles</u> |
|-----------------|---------------|----------------|----------------|
| POPULATION:     | 35,502        | 233,600        | 484,900        |
| Avg. HH Income: | \$173,933     | \$187,610      | \$188,387      |



Meacham/Oppenheimer, Inc. 8 N. San Pedro St., Suite 300 San Jose, California 95110 Tel: 408.378.5900 www.moinc.net Ryan Warner Lic. #01397580 rwarner@moinc.net