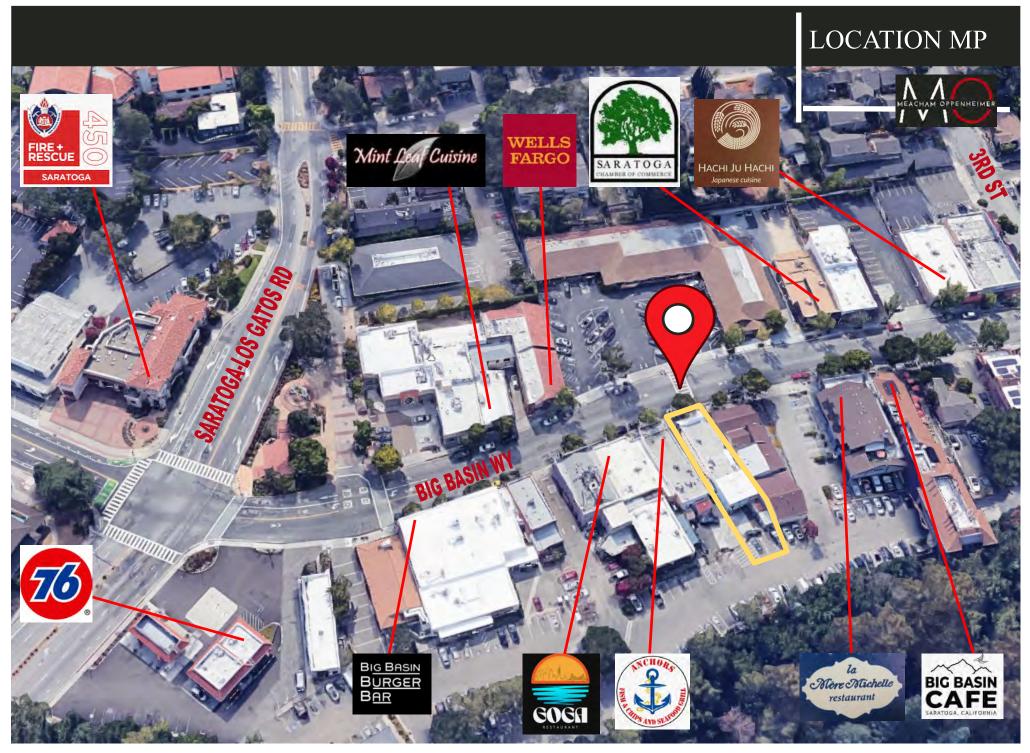

# Rare Downtown Saratoga Retail Storefront For Lease

14445 Big Basin Way, Saratoga CA

Associate
+1 408 318 0623
bobby@moinc.net
Lic. 02178873

David Taxin
Partner
+1 408 966 5919
dtaxin@moinc.net
\_Lic. 00983163

## **PROPERTY OVERVIEW**

- Rent \$4.93 PSF, Plus NNN
- $2,436 \pm SF$
- Patio Area in Front of Building

- Shed for Storage
  High Traffic Counts
  Excellent Visibility
  Located in the Heart of Dowtown Saratoga