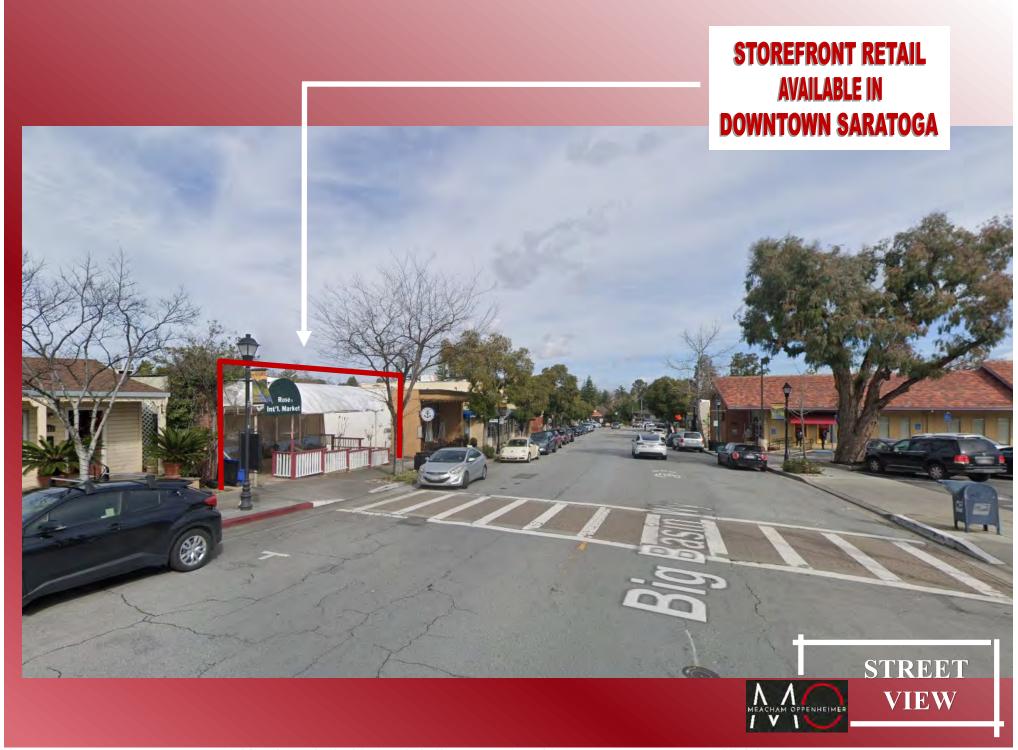

# Rare Downtown Saratoga Retail Storefront For Lease

14445 Big Basin Way, Saratoga CA

Associate
+1 408 318 0623
bobby@moinc.net
Lic. 02178873

David Taxin
Partner
+1 408 966 5919
dtaxin@moinc.net
\_Lic. 00983163

## **PROPERTY OVERVIEW**

- Rent \$4.93 PSF, Plus NNN
- $2,436 \pm SF$
- Patio Area in Front of Building

- Shed for Storage
  High Traffic Counts
  Excellent Visibility
  Located in the Heart of Dowtown Saratoga