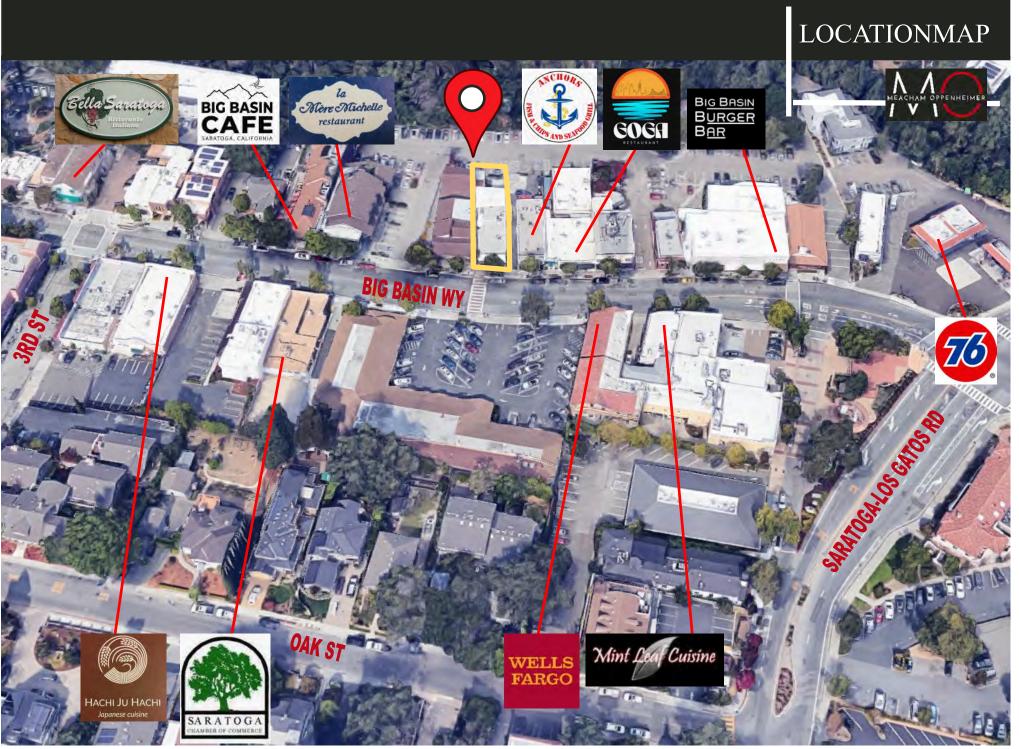

# Rare Downtown Saratoga Retail Storefront For Lease

14445 Big Basin Way, Saratoga CA

Associate
+1 408 318 0623
bobby@moinc.net
Lic. 02178873

David Taxin
Partner
+1 408 966 5919
dtaxin@moinc.net
\_Lic. 00983163

## **PROPERTY OVERVIEW**

- Rent \$4.93 PSF, Plus NNN
- $2,436 \pm SF$
- Patio Area in Front of Building

- Shed for Storage
  High Traffic Counts
  Excellent Visibility
  Located in the Heart of Dowtown Saratoga