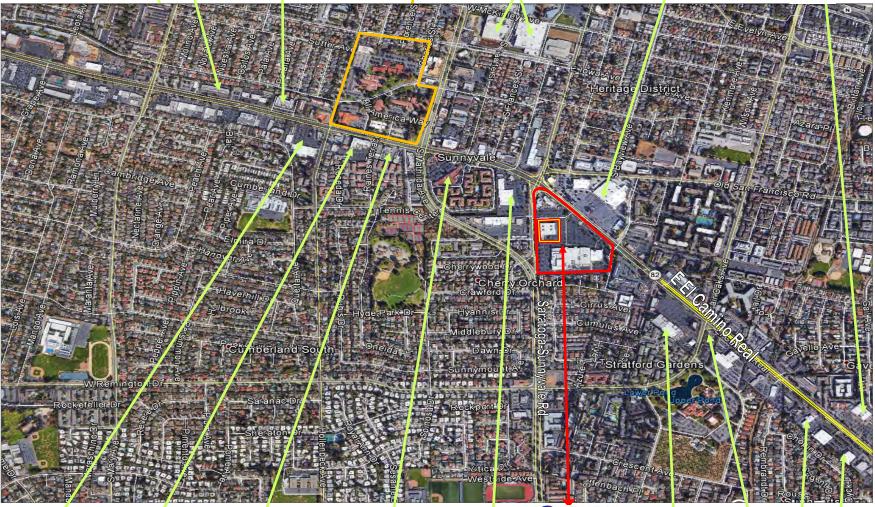

#### **HIGHLIGHTS**

Available 1,521± SF

- Food Uses Ok
- Shared Grease
   Interceptor Installed

- Neighborhood retail Sunnyvale
   Shopping Center Anchored By Safeway,
   24 Hour Fitness & REI
- Co-Tenancy: Verizon, European Wax
   Center, Rubio's, Five Guys Burgers
   & Fries, The Vitamin Shoppe, Dave's Hot
   Chicken and Pizza My Heart
- Located in the heart of Silicon Valley
- Alongside historic El Camino Real
- Close proximity to San Jose, Cupertino,
   & Mountain View
- Prominent tech industry presence from nearby employers like Oracle, Google, Apple, and Cisco
- Average Daily Traffic: 41,462 ADT
- Average Income: \$226,629 3 Mile Radius