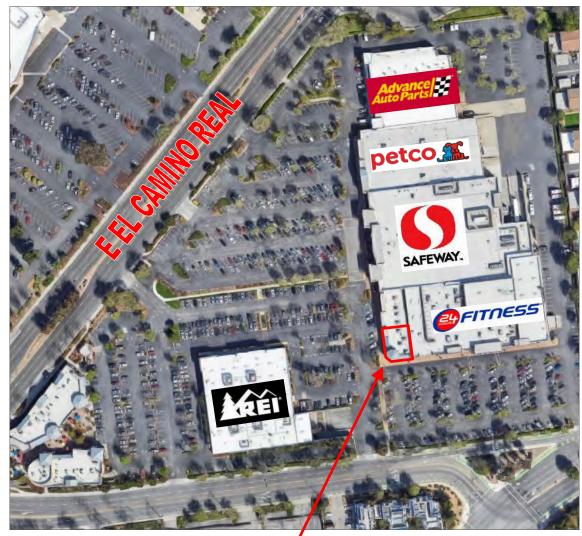

132 E. El Camino Real, Sunnyvale, California

Ryan Warner Lic. #01397580 rwarner@moinc.net (408) 477-2505

#### **HIGHLIGHTS**

Available 1,521± SF

- Food Uses Ok
- Shared Grease
   Interceptor Installed

- Neighborhood retail Sunnyvale
   Shopping Center Anchored By Safeway,
   24 Hour Fitness & REI
- Co-Tenancy: Verizon, European Wax
   Center, Rubio's, Five Guys Burgers
   & Fries, The Vitamin Shoppe, Dave's Hot
   Chicken and Pizza My Heart
- Located in the heart of Silicon Valley
- Alongside historic El Camino Real
- Close proximity to San Jose, Cupertino,
   & Mountain View
- Prominent tech industry presence from nearby employers like Oracle, Google, Apple, and Cisco
- Average Daily Traffic: 41,462 ADT
- Average Income: \$226,629 3 Mile Radius