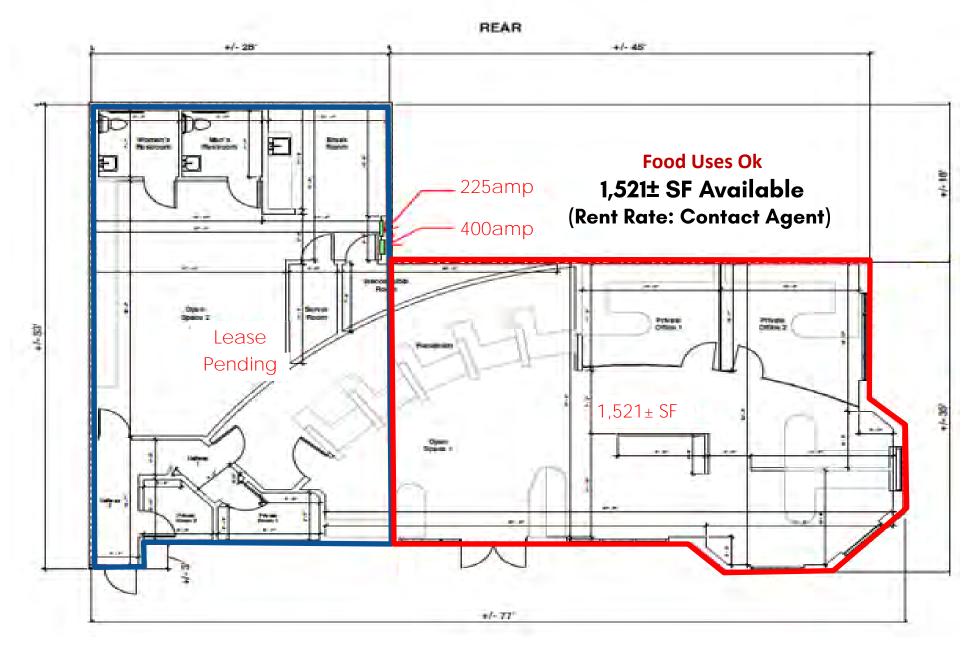

#### **HIGHLIGHTS**

Available 1,521± SF

- Food Uses Ok
- Shared Grease
   Interceptor Installed

- Neighborhood retail Sunnyvale
   Shopping Center Anchored By Safeway,
   24 Hour Fitness & REI
- Co-Tenancy: Verizon, European Wax
   Center, Rubio's, Five Guys Burgers
   & Fries, The Vitamin Shoppe, Dave's Hot
   Chicken and Pizza My Heart
- Located in the heart of Silicon Valley
- Alongside historic El Camino Real
- Close proximity to San Jose, Cupertino,
   & Mountain View
- Prominent tech industry presence from nearby employers like Oracle, Google, Apple, and Cisco
- Average Daily Traffic: 41,462 ADT
- Average Income: \$226,629 3 Mile Radius