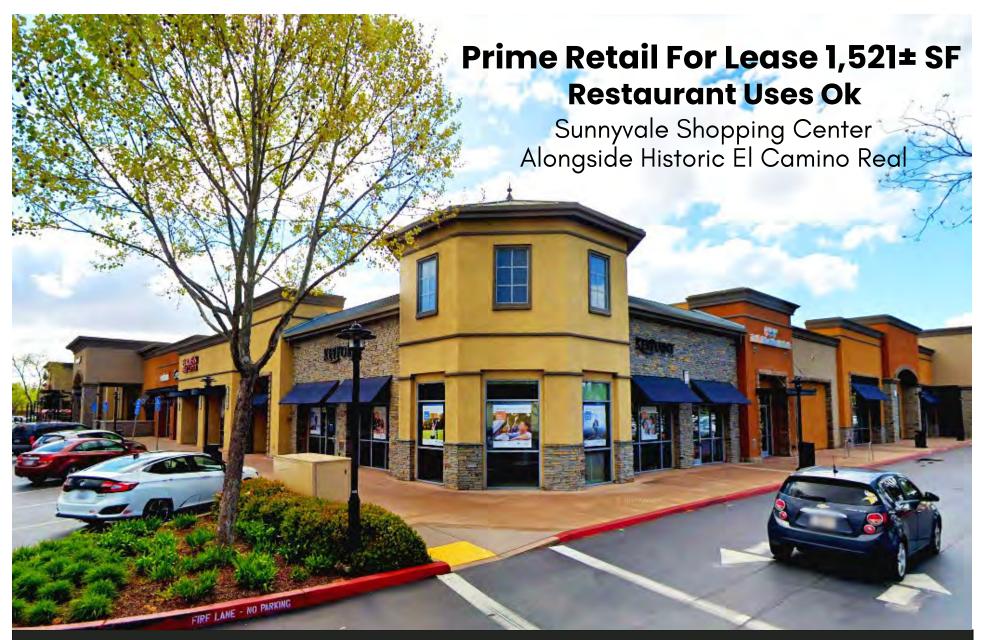

#### **HIGHLIGHTS**

Available 1,521± SF

- Food Uses Ok
- Shared Grease
   Interceptor Installed

- Neighborhood retail Sunnyvale
   Shopping Center Anchored By Safeway,
   24 Hour Fitness & REI
- Co-Tenancy: Verizon, European Wax
   Center, Rubio's, Five Guys Burgers
   & Fries, The Vitamin Shoppe, Dave's Hot
   Chicken and Pizza My Heart
- Located in the heart of Silicon Valley
- Alongside historic El Camino Real
- Close proximity to San Jose, Cupertino,
   & Mountain View
- Prominent tech industry presence from nearby employers like Oracle, Google, Apple, and Cisco
- Average Daily Traffic: 41,462 ADT
- Average Income: \$226,629 3 Mile Radius