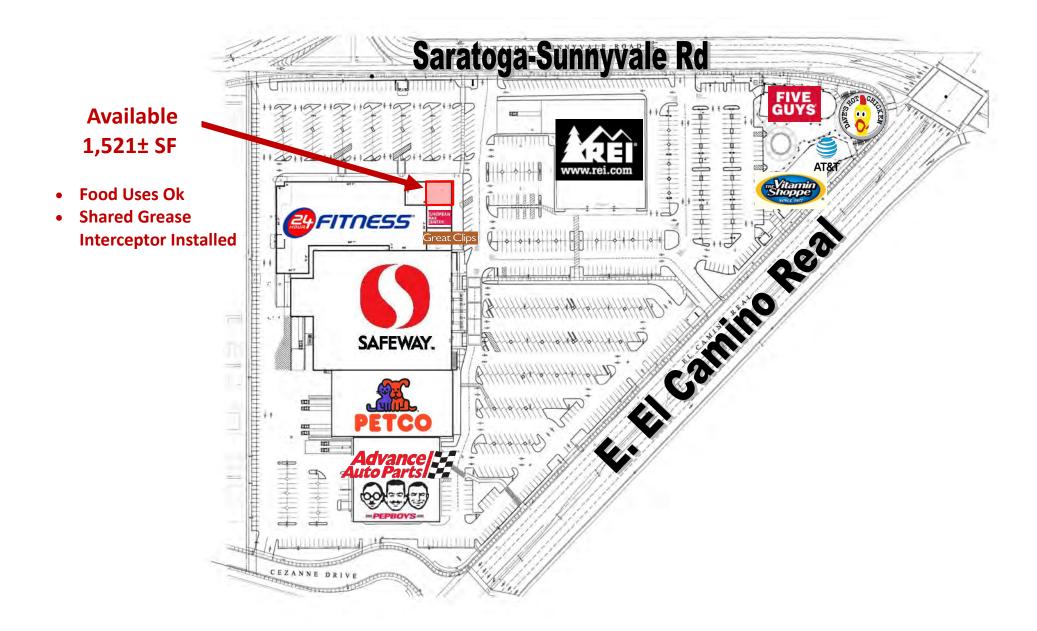

#### **HIGHLIGHTS**

Available 1,521± SF

- Food Uses Ok
- Shared Grease
   Interceptor Installed

- Neighborhood retail Sunnyvale
   Shopping Center Anchored By Safeway,
   24 Hour Fitness & REI
- Co-Tenancy: Verizon, European Wax
   Center, Rubio's, Five Guys Burgers
   & Fries, The Vitamin Shoppe, Dave's Hot
   Chicken and Pizza My Heart
- Located in the heart of Silicon Valley
- Alongside historic El Camino Real
- Close proximity to San Jose, Cupertino,
   & Mountain View
- Prominent tech industry presence from nearby employers like Oracle, Google, Apple, and Cisco
- Average Daily Traffic: 41,462 ADT
- Average Income: \$226,629 3 Mile Radius