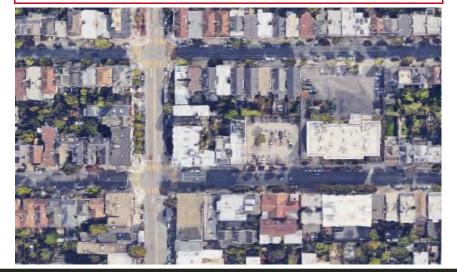

## **PROPERTY SUMMARY**

- Ground floor space that was formerly occupied by UCSF for medical services
- Steps away from Irving Street, Inner Sunset Shopping District, UCSF Parnassus Medical Center, N Judah Streetcar line
- Public Parking lot located immediately next door
- High ceilings, full HVAC, strong electrical capacity, and mezzanine
- Very attractive, well maintained building surrounded by desirable properties in a great neighborhood
- Only currently available ground floor space for lease in the Inner Sunset