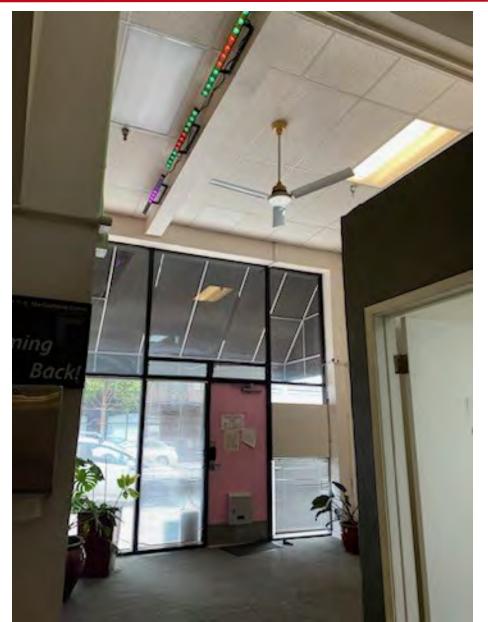

## **PROPERTY SUMMARY**

- Ground floor space that was formerly occupied by UCSF for medical services
- Steps away from Irving Street, Inner Sunset Shopping District, UCSF Parnassus Medical Center, N Judah Streetcar line
- Public Parking lot located immediately next door
- High ceilings, full HVAC, strong electrical capacity, and mezzanine
- Very attractive, well maintained building surrounded by desirable properties in a great neighborhood
- Only currently available ground floor space for lease in the Inner Sunset