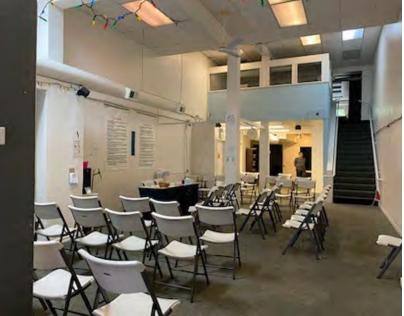

## **PROPERTY SUMMARY**

- Ground floor space that was formerly occupied by UCSF for medical services
- Steps away from Irving Street, Inner Sunset Shopping District, UCSF Parnassus Medical Center, N Judah Streetcar line
- Public Parking lot located immediately next door
- High ceilings, full HVAC, strong electrical capacity, and mezzanine
- Very attractive, well maintained building surrounded by desirable properties in a great neighborhood
- Only currently available ground floor space for lease in the Inner Sunset