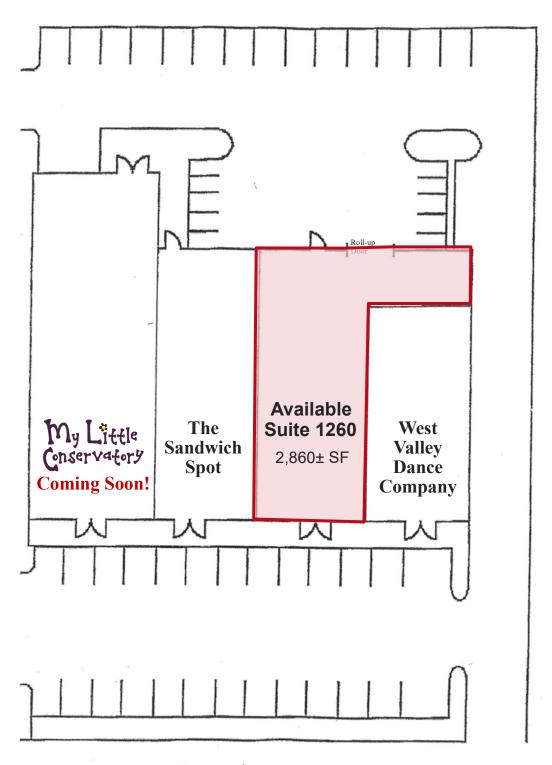

# **Leasing Incentives Available**

- Suite 1260 Available: 2,860± SF
- Low NNN (Approx. \$0.30)
- Rear Grade Level Roll Up Door
- Ample Parking
- Monument Signage
- · My Little Conservatory
- Close Proximity to eBay, San Jose City College, and Santa Clara Valley Medical Center
- Major Thoroughfare: 47,000+ ADT
- Tenant Leasing Incentives
- \$1.50 PSF per month for 1st Year

### 1256-1260 S. Bascom Avenue • San Jose, California