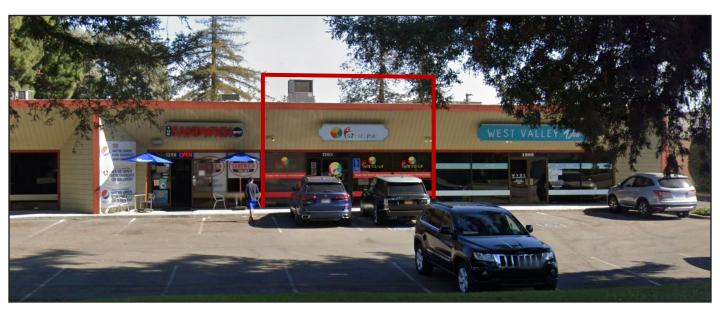

# **Leasing Incentives Available**

- Suite 1260 Available: 2,860± SF
- Low NNN (Approx. \$0.30)
- Rear Grade Level Roll Up Door
- Ample Parking
- Monument Signage
- · My Little Conservatory
- Close Proximity to eBay, San Jose City College, and Santa Clara Valley Medical Center
- Major Thoroughfare: 47,000+ ADT
- Tenant Leasing Incentives
- \$1.50 PSF per month for 1st Year