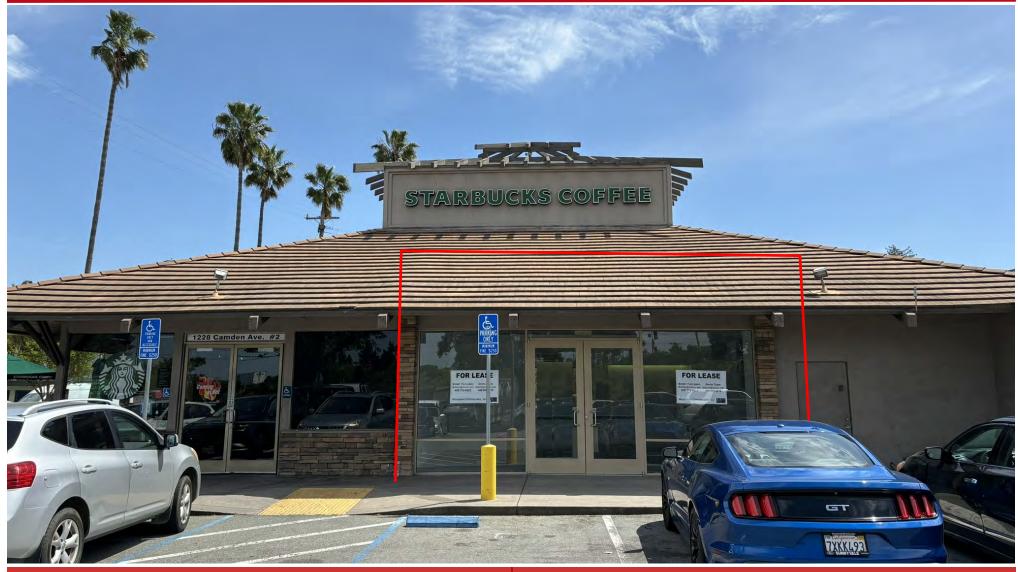

### **PROPERTY OVERVIEW**

- ♦ Rent \$3.25 PSF, plus NNN
- > 2,441± SF, Including Mezzanine Space
- Next to Extremely Busy Starbucks
- Prime Retail/Office or Medical Opportunity
- **⋄ Good Parking**

- Building Signage Available -Visible from Hwy
- **At the Junction of Camden Ave, Curtner Ave., &** Hwy 17/880
- Daily Traffic: 60,000+ ADT Camden, 153,000+ on Hwy 17