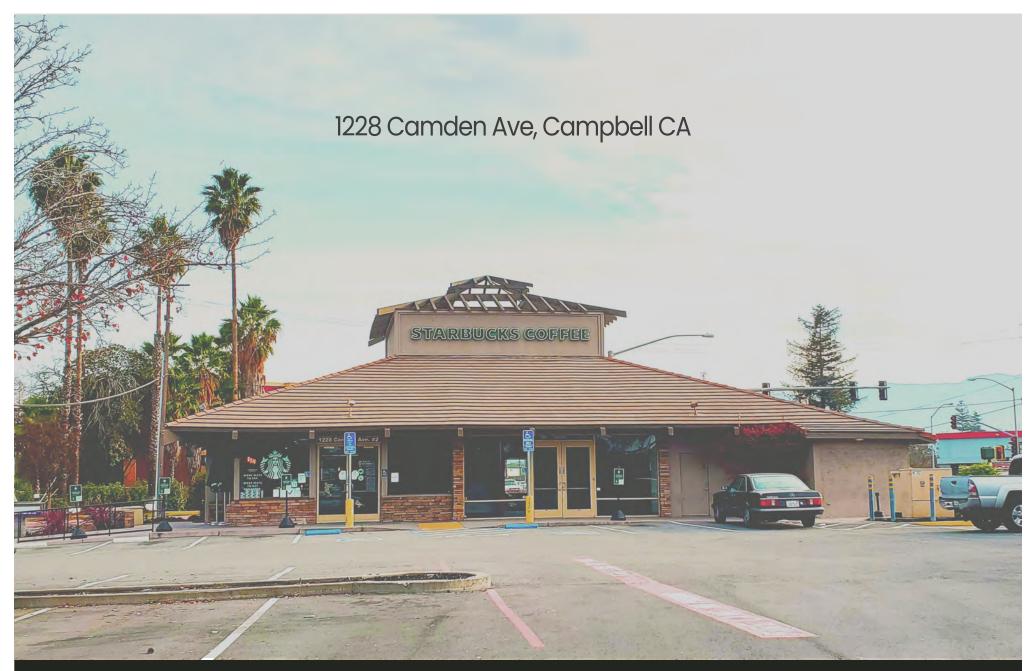

1228 Camden Ave, Campbell CA

### **PROPERTY OVERVIEW**

- ♦ Rent \$3.25 PSF, plus NNN
- > 2,441± SF, Including Mezzanine Space
- Next to Extremely Busy Starbucks
- Prime Retail/Office or Medical Opportunity
- **⋄ Good Parking**

- Building Signage Available -Visible from Hwy
- **At the Junction of Camden Ave, Curtner Ave., &** Hwy 17/880
- Daily Traffic: 60,000+ ADT Camden, 153,000+ on Hwy 17