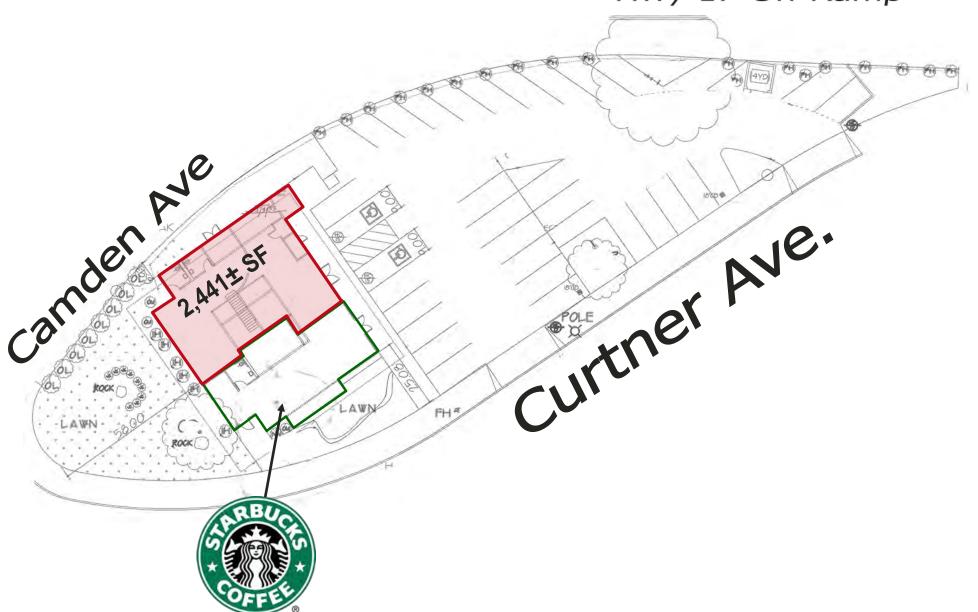

# AERIAL

### **PROPERTY OVERVIEW**

- ♦ Rent \$3.25 PSF, plus NNN
- > 2,441± SF, Including Mezzanine Space
- Next to Extremely Busy Starbucks
- Prime Retail/Office or Medical Opportunity
- **⋄ Good Parking**

- Building Signage Available -Visible from Hwy
- **At the Junction of Camden Ave, Curtner Ave., &** Hwy 17/880
- Daily Traffic: 60,000+ ADT Camden, 153,000+ on Hwy 17