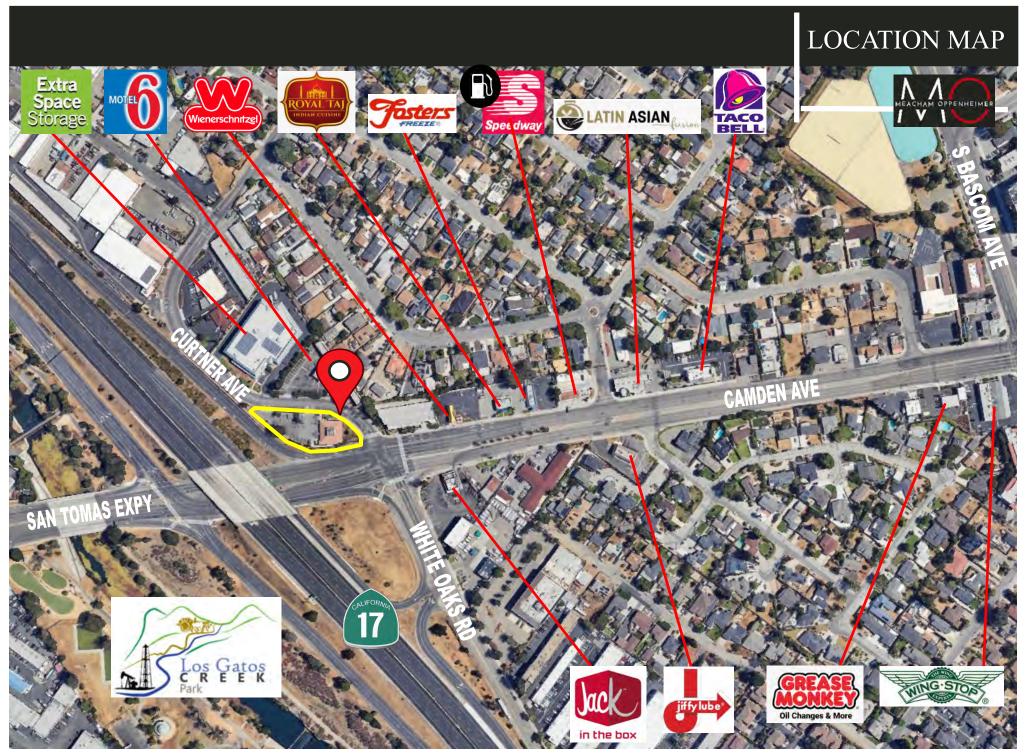

# AERIAL

### **PROPERTY OVERVIEW**

- ♦ Rent \$3.25 PSF, plus NNN
- > 2,441± SF, Including Mezzanine Space
- Next to Extremely Busy Starbucks
- Prime Retail/Office or Medical Opportunity
- **⋄ Good Parking**

- Building Signage Available -Visible from Hwy
- **At the Junction of Camden Ave, Curtner Ave., &** Hwy 17/880
- Daily Traffic: 60,000+ ADT Camden, 153,000+ on Hwy 17