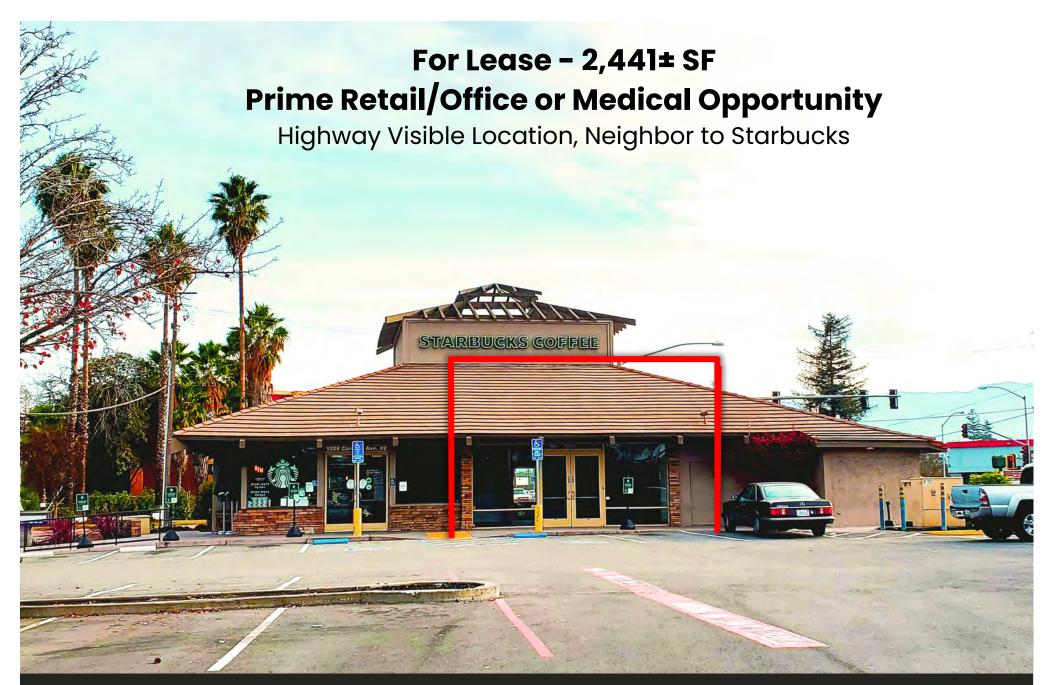

1228 Camden Ave, Campbell CA

### **PROPERTY OVERVIEW**

- ♦ Rent \$3.25 PSF, plus NNN
- > 2,441± SF, Including Mezzanine Space
- Next to Extremely Busy Starbucks
- Prime Retail/Office or Medical Opportunity
- **⋄ Good Parking**

- Building Signage Available -Visible from Hwy
- **At the Junction of Camden Ave, Curtner Ave., &** Hwy 17/880
- Daily Traffic: 60,000+ ADT Camden, 153,000+ on Hwy 17