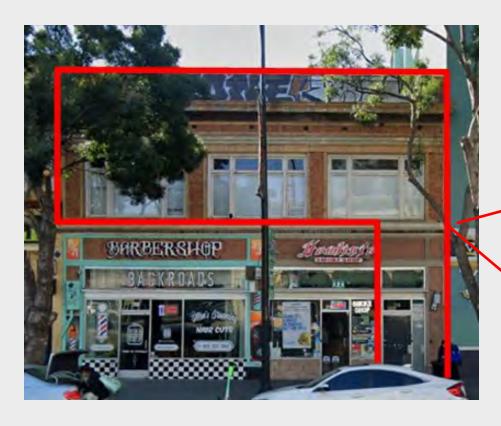

# Downtown Office/Retail Space Available

114 E Santa Clara St, San Jose, California



### **PROPERTY HIGHLIGHTS**



- 2,584± SF Second Floor Retail/Office
- Rent: \$1.75 PSF, plus NNN (\$0.54)
- Prime Downtown San Jose Location
- Perfect for a Live-Work Office with Five Separate Rooms
- Adjacent to San Jose City Hall

- Directly Across from Bayview Development Group's 630-Unit Miro Apartment Towers, and Urban Catalyst Redevelopment Project, Icon Echo Towers
- Nearby Tenants Include Deloitte, HSBC, Fremont Bank, Wells Fargo, City National Bank, Starbucks, Chipotle, and WeWork
- Quick Accessibility to Hwy 87, Hwy 101, and Hwy 280









## **Entrance - Ground Floor** (Red)



## **Second Floor**

2,584± SF Available (Red)







## 2023 **ESTIMATED DEMOGRAPHICS**

|                   | 1 MILE    | 3 MILE    | 5 MILE    |
|-------------------|-----------|-----------|-----------|
| POPULATION        | 43,681    | 258,137   | 697,319   |
| AVG. HH<br>INCOME | \$154,169 | \$154,038 | \$161,839 |

KEON VOSSOUGHI Lic. #01019117 keon@moinc.net (408) 691-9776

AUSTIN CHAPARRO Lic. #02121723 <u>austin@moinc,net</u> (925) 785-4842