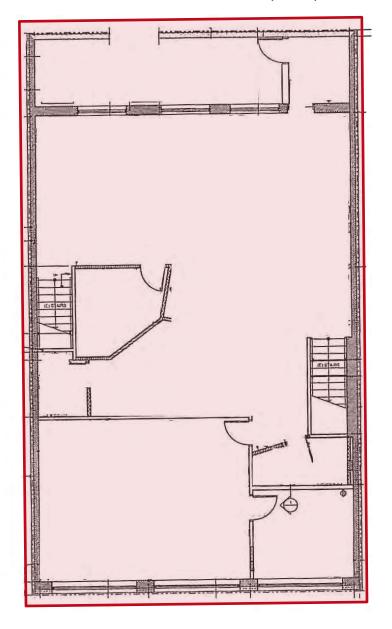

# Downtown Office/Retail Space Available

114 E Santa Clara St, San Jose, California



### **PROPERTY HIGHLIGHTS**



- 2,584± SF Second Floor Retail/Office
- Rent: \$1.75 PSF, plus NNN (\$0.54)
- Prime Downtown San Jose Location
- Perfect for a Live-Work Office with Five Separate Rooms
- Adjacent to San Jose City Hall

- Directly Across from Bayview Development Group's 630-Unit Miro Apartment Towers, and Urban Catalyst Redevelopment Project, Icon Echo Towers
- Nearby Tenants Include Deloitte, HSBC, Fremont Bank, Wells Fargo, City National Bank, Starbucks, Chipotle, and WeWork
- Quick Accessibility to Hwy 87, Hwy 101, and Hwy 280









## **Entrance - Ground Floor** (Red)



## **Second Floor**

2,584± SF Available (Red)







## 2023 **ESTIMATED DEMOGRAPHICS**

|                   | 1 MILE    | 3 MILE    | 5 MILE    |
|-------------------|-----------|-----------|-----------|
| POPULATION        | 43,681    | 258,137   | 697,319   |
| AVG. HH<br>INCOME | \$154,169 | \$154,038 | \$161,839 |

KEON VOSSOUGHI Lic. #01019117 keon@moinc.net (408) 691-9776

AUSTIN CHAPARRO Lic. #02121723 <u>austin@moinc,net</u> (925) 785-4842