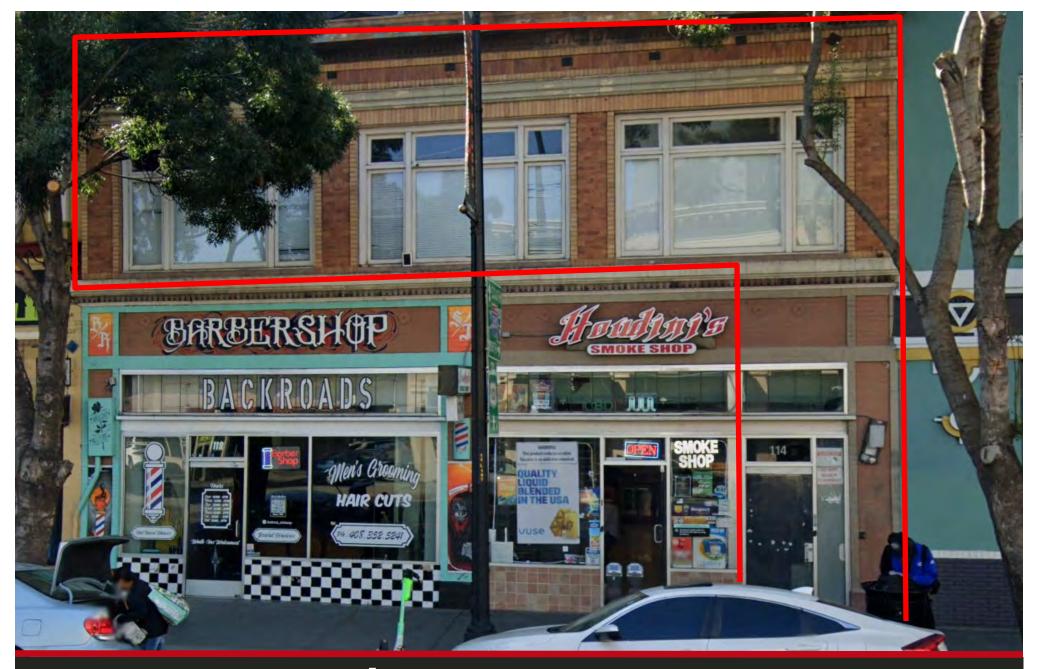

# Downtown Office/Retail Space Available

114 E Santa Clara St, San Jose, California



### **PROPERTY HIGHLIGHTS**



- 2,584± SF Second Floor Retail/Office
- Rent: \$1.75 PSF, plus NNN (\$0.54)
- Prime Downtown San Jose Location
- Perfect for a Live-Work Office with Five Separate Rooms
- Adjacent to San Jose City Hall

- Directly Across from Bayview Development Group's 630-Unit Miro Apartment Towers, and Urban Catalyst Redevelopment Project, Icon Echo Towers
- Nearby Tenants Include Deloitte, HSBC, Fremont Bank, Wells Fargo, City National Bank, Starbucks, Chipotle, and WeWork
- Quick Accessibility to Hwy 87, Hwy 101, and Hwy 280









## **Entrance - Ground Floor** (Red)



## **Second Floor**

2,584± SF Available (Red)







## 2023 **ESTIMATED DEMOGRAPHICS**

|