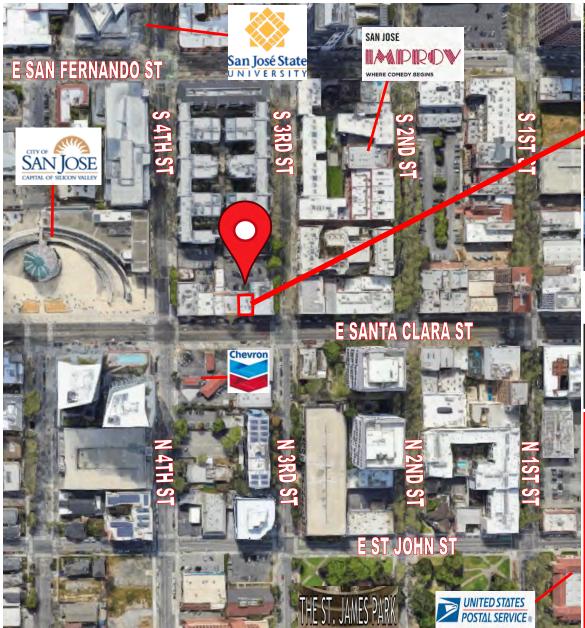

- Directly Across from Bayview Development Group's 630-Unit Miro Apartment Towers, and Urban Catalyst Redevelopment Project, Icon Echo Towers
- Nearby Tenants Include Deloitte, HSBC, Fremont Bank, Wells Fargo, City National Bank, Starbucks, Chipotle, and WeWork
- Quick Accessibility to Hwy 87, Hwy 101, and Hwy 280