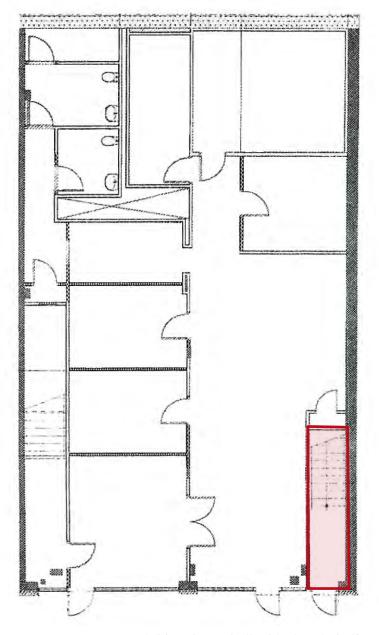

# Downtown Office/Retail Space Available

114 E Santa Clara St, San Jose, California



### **PROPERTY HIGHLIGHTS**



- 2,584± SF Second Floor Retail/Office
- Rent: \$1.75 PSF, plus NNN (\$0.54)
- Prime Downtown San Jose Location
- Perfect for a Live-Work Office with Five Separate Rooms
- Adjacent to San Jose City Hall

- Directly Across from Bayview Development Group's 630-Unit Miro Apartment Towers, and Urban Catalyst Redevelopment Project, Icon Echo Towers
- Nearby Tenants Include Deloitte, HSBC, Fremont Bank, Wells Fargo, City National Bank, Starbucks, Chipotle, and WeWork
- Quick Accessibility to Hwy 87, Hwy 101, and Hwy 280









## **Entrance - Ground Floor** (Red)



## **Second Floor**

2,584± SF Available (Red)







## 2023 **ESTIMATED DEMOGRAPHICS**

|                   | 1 MILE    | 3 MILE    | 5 MILE    |
|-------------------|-----------|-----------|-----------|
| POPULATION        | 43,681    | 258,137   | 697,319   |
| AVG. HH<br>INCOME | \$154,169 | \$154,038 | \$161,839 |

KEON VOSSOUGHI Lic. #01019117 keon@moinc.net (408) 691-9776

AUSTIN CHAPARRO Lic. #02121723 <u>austin@moinc,net</u> (925) 785-4842